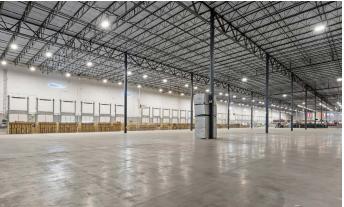

# **PROPERTY PHOTOS**

#### CLASS A INDUSTRIAL/DISTRIBUTION FACILITY FOR SUBLEASE — EASY 1-76 ACCESS

- Exceptional sublease opportunity offering a spacious and versatile industrial/distribution facility with prime freeway access and modern amenities
- Total: (44) 9'x10' dock high doors and (2) 12'x14' OH drive-in door
- Modern office suite included with conference room, open work space, kitchenette, and
   4 private restrooms
- Clear height: 36'
- Power: 277/480 volt, 3,000 amps, 3-phase
- Instant access to I-76 via 168th Ave.
- Heated/secured space
- Available for immediate occupancy

## **PROPERTY DETAILS**

| Square Footage    | 70,000 - 198,000                                                   |
|-------------------|--------------------------------------------------------------------|
| Loading           | 44 dock high doors<br>10 with levelers<br>2 overhead drive-in door |
| Clear Height      | 36'                                                                |
| Electric Capacity | 277/480 volts<br>3,000 amps<br>3-phase                             |
| Sprinkler System  | ESFR                                                               |
| Column Spacing    | 50' X 52' typical with 60' speed bay                               |
| Lease Rate        | Contact Broker for Pricing                                         |