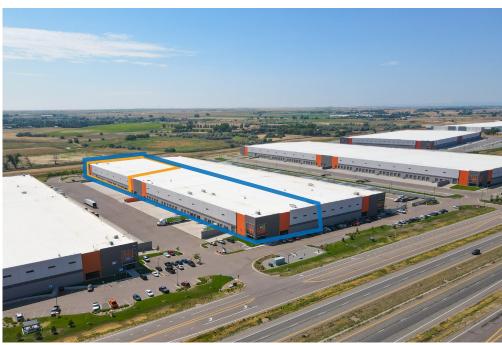

#### CLASS A INDUSTRIAL/DISTRIBUTION FACILITY FOR SUBLEASE — EASY 1-76 ACCESS

- Exceptional sublease opportunity offering a spacious and versatile industrial/distribution facility with prime freeway access and modern amenities
- Total: (44) 9'x10' dock high doors and (2) 12'x14' OH drive-in door
- Modern office suite included with conference room, open work space, kitchenette, and
   4 private restrooms
- Clear height: 36'
- Power: 277/480 volt, 3,000 amps, 3-phase
- Instant access to I-76 via 168th Ave.
- Heated/secured space
- Available for immediate occupancy

## **PROPERTY DETAILS**

| Square Footage    | 70,000 - 198,000                                                   |
|-------------------|--------------------------------------------------------------------|
| Loading           | 44 dock high doors<br>10 with levelers<br>2 overhead drive-in door |
| Clear Height      | 36'                                                                |
| Electric Capacity | 277/480 volts<br>3,000 amps<br>3-phase                             |
| Sprinkler System  | ESFR                                                               |
| Column Spacing    | 50' X 52' typical with 60' speed bay                               |
| Lease Rate        | Contact Broker for Pricing                                         |