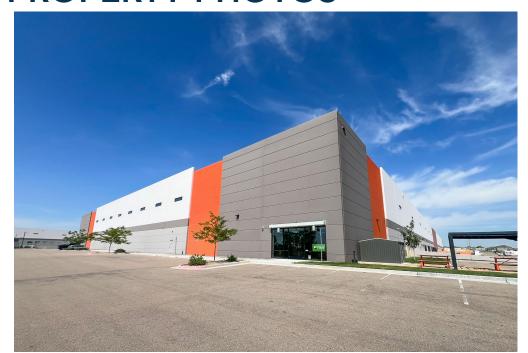

Footage    | 70,000 - 198,000                                                   |
|-------------------|--------------------------------------------------------------------|
| Loading           | 44 dock high doors<br>10 with levelers<br>2 overhead drive-in door |
| Clear Height      | 36'                                                                |
| Electric Capacity | 277/480 volts<br>3,000 amps<br>3-phase                             |
| Sprinkler System  | ESFR                                                               |
| Column Spacing    | 50' X 52' typical with 60' speed bay                               |
| Lease Rate        | Contact Broker for Pricing                                         |





- Dock High Door
  - With Leveler
  - Drive In Door

# **PROPERTY PHOTOS**











## **PROPERTY PHOTOS**















### **AREA MAP**





CONTACT: Brian Smerud, CCIM • 970-415-0538 • bsmerud@waypointRE.com Erik Caffee • 970-218-4284 • ecaffee@waypointRE.com

BRIAN SMERUD / ERIK CAFFEE

125 S Howes Street Suite 500, Fort Collins, CO 80521 • 970-632-5050 • www.waypointRE.com