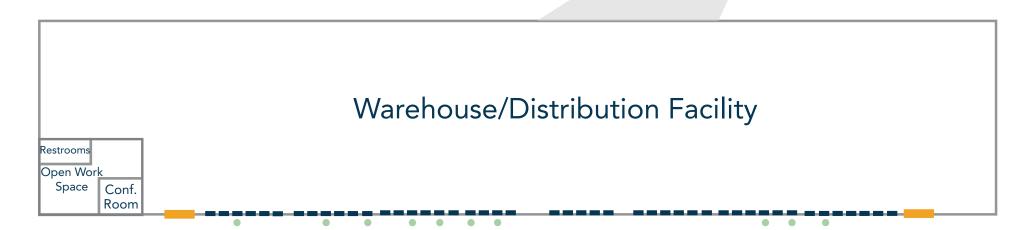

#### CLASS A INDUSTRIAL/DISTRIBUTION FACILITY FOR SUBLEASE — EASY 1-76 ACCESS

- Exceptional sublease opportunity offering a spacious and versatile industrial/distribution facility with prime freeway access and modern amenities
- Total: (44) 9'x10' dock high doors and (2) 12'x14' OH drive-in door
- Modern office suite included with conference room, open work space, kitchenette, and
   4 private restrooms
- Clear height: 36'
- Power: 277/480 volt, 3,000 amps, 3-phase
- Instant access to I-76 via 168th Ave.
- Heated/secured space
- Available for immediate occupancy

## **PROPERTY DETAILS**

| Square Footage    | 70,000 - 198,000                                                   |
|-------------------|--------------------------------------------------------------------|
| Loading           | 44 dock high doors<br>10 with levelers<br>2 overhead drive-in door |
| Clear Height      | 36'                                                                |
| Electric Capacity | 277/480 volts<br>3,000 amps<br>3-phase                             |
| Sprinkler System  | ESFR                                                               |
| Column Spacing    | 50' X 52' typical with 60' speed bay                               |
| Lease Rate        | Contact Broker for Pricing                                         |

- Dock High Door
  - With Leveler
  - Drive In Door