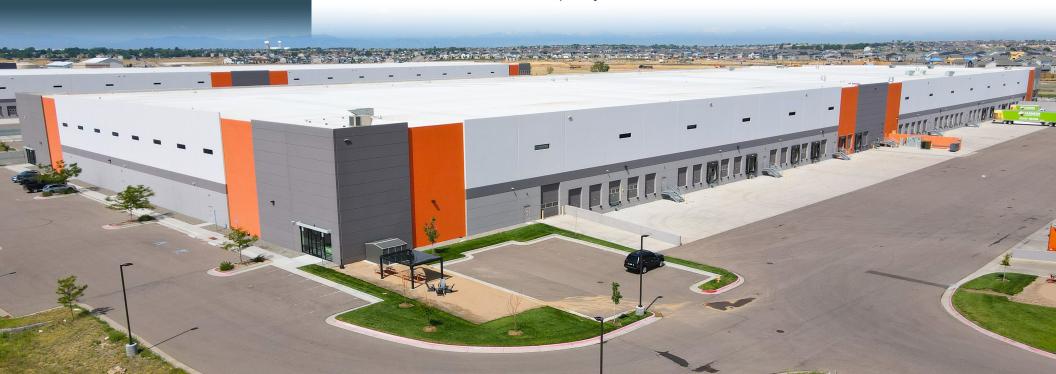

**22600 E I-76**BRIGHTON, CO 80603

IMMEDIATE
ACCESS TO 1-76

277/480 VOLTS 3,000 AMPS 3-PHASE

#### CLASS A INDUSTRIAL/DISTRIBUTION FACILITY FOR SUBLEASE — EASY 1-76 ACCESS

- Exceptional sublease opportunity offering a spacious and versatile industrial/distribution facility with prime freeway access and modern amenities
- Total: (44) 9'x10' dock high doors and (2) 12'x14' OH drive-in door
- Modern office suite included with conference room, open work space, kitchenette, and
   4 private restrooms
- Clear height: 36'
- Power: 277/480 volt, 3,000 amps, 3-phase
- Instant access to I-76 via 168th Ave.
- Heated/secured space
- Available for immediate occupancy

# **PROPERTY PHOTOS**

## **PROPERTY PHOTOS**