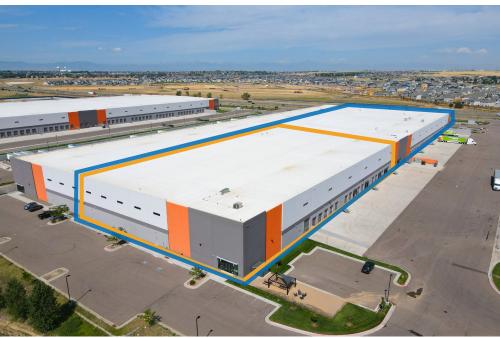

#### CLASS A INDUSTRIAL/DISTRIBUTION FACILITY FOR SUBLEASE — EASY 1-76 ACCESS

- Exceptional sublease opportunity offering a spacious and versatile industrial/distribution facility with prime freeway access and modern amenities
- Total: (44) 9'x10' dock high doors and (2) 12'x14' OH drive-in door
- Modern office suite included with conference room, open work space, kitchenette, and
   4 private restrooms
- Clear height: 36'
- Power: 277/480 volt, 3,000 amps, 3-phase
- Instant access to I-76 via 168th Ave.
- Heated/secured space
- Available for immediate occupancy

## **PROPERTY DETAILS**

| Square Footage    | 70,000 - 198,000                                                   |
|-------------------|--------------------------------------------------------------------|
| Loading           | 44 dock high doors<br>10 with levelers<br>2 overhead drive-in door |
| Clear Height      | 36'                                                                |
| Electric Capacity | 277/480 volts<br>3,000 amps<br>3-phase                             |
| Sprinkler System  | ESFR                                                               |
| Column Spacing    | 50' X 52' typical with 60' speed bay                               |
| Lease Rate        | Contact Broker for Pricing                                         |