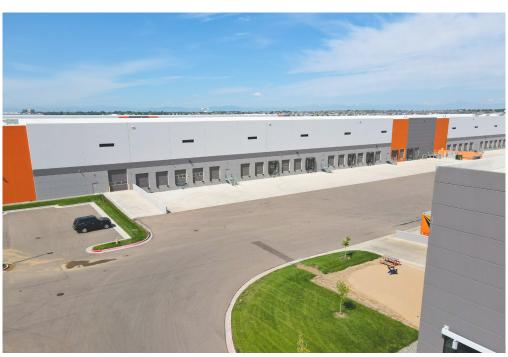

#### CLASS A INDUSTRIAL/DISTRIBUTION FACILITY FOR SUBLEASE — EASY 1-76 ACCESS

- Exceptional sublease opportunity offering a spacious and versatile industrial/distribution facility with prime freeway access and modern amenities
- Total: (44) 9'x10' dock high doors and (2) 12'x14' OH drive-in door
- Modern office suite included with conference room, open work space, kitchenette, and
   4 private restrooms
- Clear height: 36'
- Power: 277/480 volt, 3,000 amps, 3-phase
- Instant access to I-76 via 168th Ave.
- Heated/secured space
- Available for immediate occupancy

## **PROPERTY DETAILS**

| Square Footage    | 70,000 - 198,000                                                   |
|-------------------|--------------------------------------------------------------------|
| Loading           | 44 dock high doors<br>10 with levelers<br>2 overhead drive-in door |
| Clear Height      | 36'                                                                |
| Electric Capacity | 277/480 volts<br>3,000 amps<br>3-phase                             |
| Sprinkler System  | ESFR                                                               |
| Column Spacing    | 50' X 52' typical with 60' speed bay                               |
| Lease Rate        | Contact Broker for Pricing                                         |