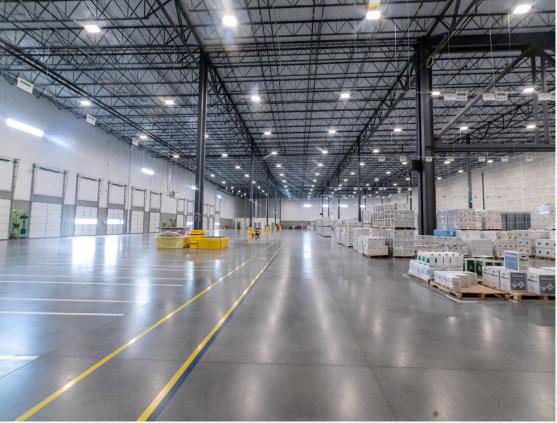

## **PROPERTY PHOTOS**

#### CLASS A INDUSTRIAL/DISTRIBUTION FACILITY FOR SUBLEASE — EASY 1-76 ACCESS

- Exceptional sublease opportunity offering a spacious and versatile industrial/distribution facility with prime freeway access and modern amenities
- Total: (44) 9'x10' dock high doors and (2) 12'x14' OH drive-in door
- Modern office suite included with conference room, open work space, kitchenette, and
   4 private restrooms
- Clear height: 36'
- Power: 277/480 volt, 3,000 amps, 3-phase
- Instant access to I-76 via 168th Ave.
- Heated/secured space
- Available for immediate occupancy

## **PROPERTY DETAILS**

| Square Footage    | 70,000 - 198,000                                                   |
|-------------------|--------------------------------------------------------------------|
| Loading           | 44 dock high doors<br>10 with levelers<br>2 overhead drive-in door |
| Clear Height      | 36'                                                                |
| Electric Capacity | 277/480 volts<br>3,000 amps<br>3-phase                             |
| Sprinkler System  | ESFR                                                               |
| Column Spacing    | 50' X 52' typical with 60' speed bay                               |
| Lease Rate        | Contact Broker for Pricing                                         |