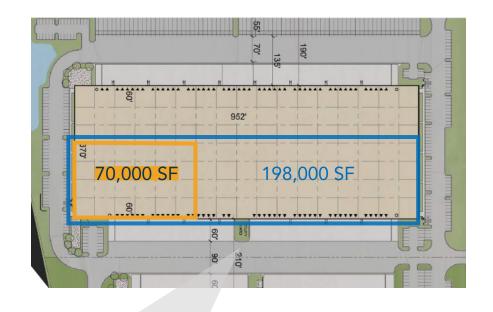

#### Space Available:

70,000 - 198,000 SF

## **PROPERTY DETAILS**

| Square Footage    | 70,000 - 198,000                                                   |
|-------------------|--------------------------------------------------------------------|
| Loading           | 44 dock high doors<br>10 with levelers<br>2 overhead drive-in door |
| Clear Height      | 36'                                                                |
| Electric Capacity | 277/480 volts<br>3,000 amps<br>3-phase                             |
| Sprinkler System  | ESFR                                                               |
| Column Spacing    | 50' X 52' typical with 60' speed bay                               |
| Lease Rate        | Contact Broker for Pricing                                         |