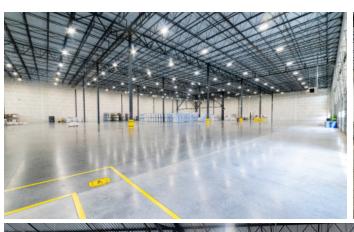

|
|-------------------|--------------------------------------------------------------------|
| Loading           | 44 dock high doors<br>10 with levelers<br>2 overhead drive-in door |
| Clear Height      | 36'                                                                |
| Electric Capacity | 277/480 volts<br>3,000 amps<br>3-phase                             |
| Sprinkler System  | ESFR                                                               |
| Column Spacing    | 50' X 52' typical with 60' speed bay                               |
| Lease Rate        | Contact Broker for Pricing                                         |





- Dock High Door
  - With Leveler
  - Drive In Door

# **PROPERTY PHOTOS**











## **PROPERTY PHOTOS**















### **AREA MAP**





CONTACT: Brian Smerud, CCIM • 970-415-0538 • bsmerud@waypointRE.com Erik Caffee • 970-218-4284 • ecaffee@waypointRE.com

BRIAN SMERUD / ERIK CAFFEE

125 S Howes Street Suite 500, Fort Collins, CO 80521 • 970-632-5050 • www.waypointRE.com