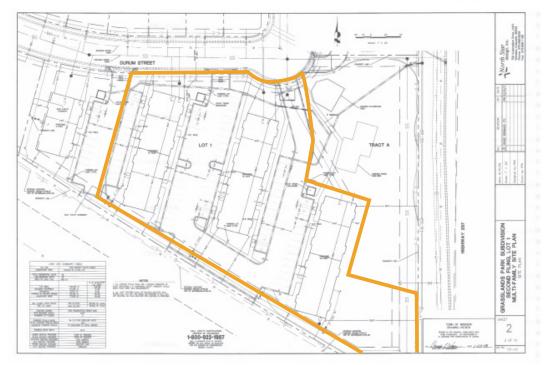

Lot Size

89,759 SF (2.06 acres)

Sale Price

\$1,100,000 (\$12.25/SF)

#### DEVELOPMENT READY, FULLY ENTITLED MULTIFAMILY LAND - DOWNTOWN WINDSOR, CO

- Current Entitlement Approvals: 3 Buildings with a total of 48 Units
- Adjacent to Windsor Lake and Downtown Windsor
- Located at 'Main and Main'
- At Intersection of Highway 257 and Highway 392

# GRASSLANDS PARK WINDSOR, CO 80550

SALE OR JOINT VENTURE /
LAND CONTRIBUTION
AVAILABLE



### PROPERTY ELEVATIONS & SITE PLAN

#### 3 Buildings | 48 Units













## **PROPERTY PHOTOS**









# **REGIONAL MAP**





CONTACT: Josh Guernsey • 970-218-2331 • jguernsey@waypointRE.com David Katz, CCIM • 970-481-5808 • jguernsey@waypointRE.com