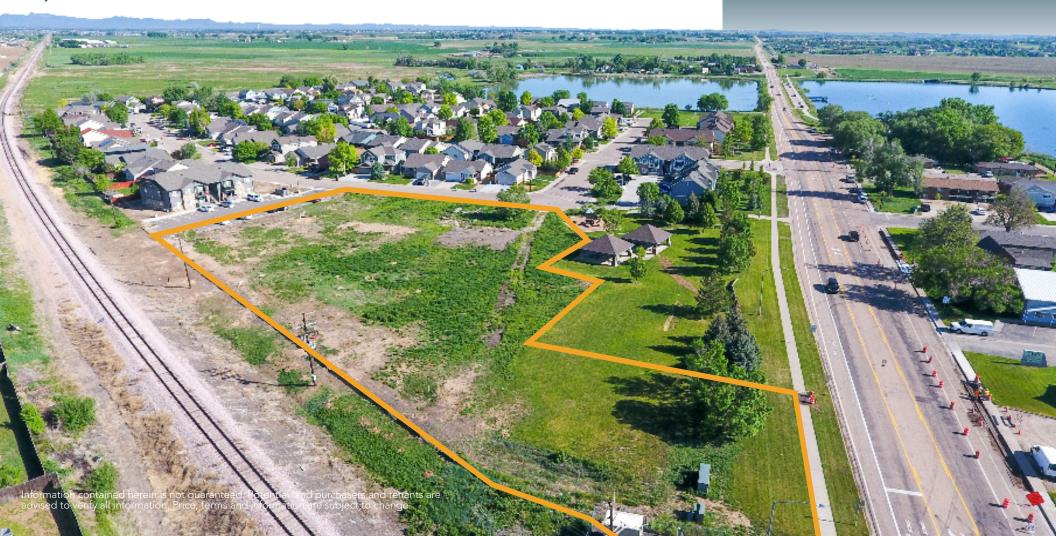

#### DEVELOPMENT READY, FULLY ENTITLED MULTIFAMILY LAND - DOWNTOWN WINDSOR, CO

- Current Entitlement Approvals: 3 Buildings with a total of 48 Units
- Adjacent to Windsor Lake and Downtown Windsor
- Located at 'Main and Main'
- At Intersection of Highway 257 and Highway 392

## **PROPERTY PHOTOS**