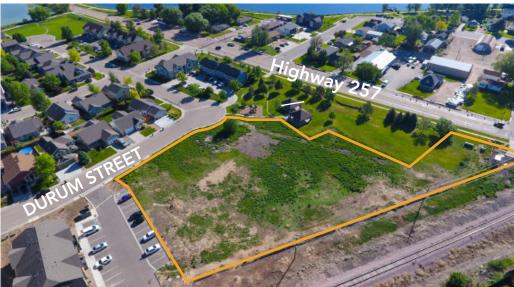

Lot Size

89,759 SF (2.06 acres)

Sale Price

\$1,100,000 (\$12.25/SF)

#### DEVELOPMENT READY, FULLY ENTITLED MULTIFAMILY LAND - DOWNTOWN WINDSOR, CO

- Current Entitlement Approvals: 3 Buildings with a total of 48 Units
- Adjacent to Windsor Lake and Downtown Windsor
- Located at 'Main and Main'
- At Intersection of Highway 257 and Highway 392

# GRASSLANDS PARK WINDSOR, CO 80550

SALE OR JOINT VENTURE /
LAND CONTRIBUTION
AVAILABLE



### PROPERTY ELEVATIONS & SITE PLAN

#### 3 Buildings | 48 Units













## **PROPERTY PHOTOS**









# **REGIONAL MAP**





CONTACT: Josh Guernsey • 970-218-2331 • jguernsey@waypointRE.com David Katz, CCIM • 970-481-5808 • jguernsey@waypointRE.com