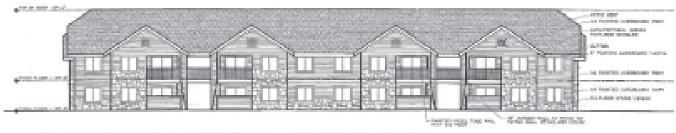

Lot Size

89,759 SF (2.06 acres)

Sale Price

\$1,100,000 (\$12.25/SF)

#### DEVELOPMENT READY, FULLY ENTITLED MULTIFAMILY LAND - DOWNTOWN WINDSOR, CO

- Current Entitlement Approvals: 3 Buildings with a total of 48 Units
- Adjacent to Windsor Lake and Downtown Windsor
- Located at 'Main and Main'
- At Intersection of Highway 257 and Highway 392

# GRASSLANDS PARK WINDSOR, CO 80550

SALE OR JOINT VENTURE /
LAND CONTRIBUTION
AVAILABLE



### PROPERTY ELEVATIONS & SITE PLAN

#### 3 Buildings | 48 Units













## **PROPERTY PHOTOS**









# **REGIONAL MAP**





CONTACT: Josh Guernsey • 970-218-2331 • jguernsey@waypointRE.com David Katz, CCIM • 970-481-5808 • jguernsey@waypointRE.com