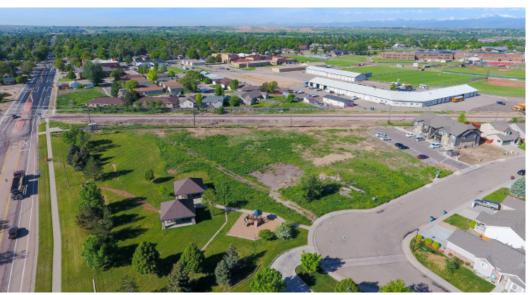

Lot Size

89,759 SF (2.06 acres)

Sale Price

\$1,100,000 (\$12.25/SF)

#### DEVELOPMENT READY, FULLY ENTITLED MULTIFAMILY LAND - DOWNTOWN WINDSOR, CO

- Current Entitlement Approvals: 3 Buildings with a total of 48 Units
- Adjacent to Windsor Lake and Downtown Windsor
- Located at 'Main and Main'
- At Intersection of Highway 257 and Highway 392

# GRASSLANDS PARK WINDSOR, CO 80550

SALE OR JOINT VENTURE /
LAND CONTRIBUTION
AVAILABLE



### PROPERTY ELEVATIONS & SITE PLAN

#### 3 Buildings | 48 Units













## **PROPERTY PHOTOS**









# **REGIONAL MAP**





CONTACT: Josh Guernsey • 970-218-2331 • jguernsey@waypointRE.com David Katz, CCIM • 970-481-5808 • jguernsey@waypointRE.com