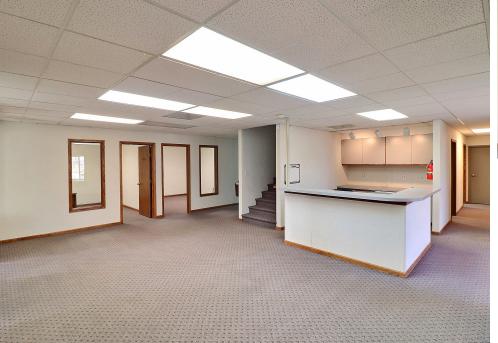

## **OFFICE PHOTOS**

\$ / SF:

Lot Size: Approx. 2 acres

INDUSTRIAL / FLEX PROPERTY -FENCED YARD

• 8 Offices, 2 Restrooms, Storage Space, Conferences Room, Large IT Room, Break Room and More

• Warehouse: 3,400 SF

• Office Finished: 3,500 SF | Office Shell: 3,500 SF