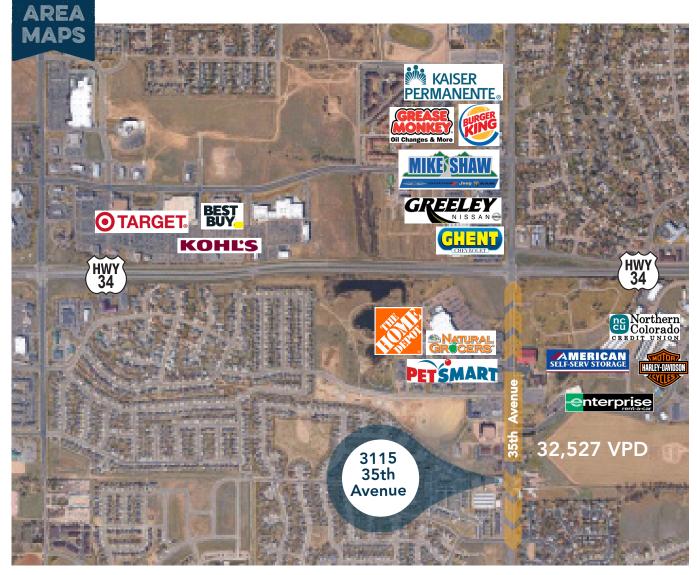

#### PRICE REDUCTION

**3115 35TH AVENUE GREELEY, CO 80634** 

Lease Details: 10,400 SF

Lease Rates: \$11.50 / SF

\$2.15 / SF NNN Rates:

Lot Size: Approx. 2 acres Sale Details: 10,400 SF

Sale Price:

\$1,360,000

High Speed Internet

• Backup Generator

• Water Tap: 1"

• Zoning: CL

• Parking: 18 (Asphalt)

• 3 outbuildings that total 1,484 SF

• High Traffic Visibility: 32,527 VPD

#### **3115 35TH AVENUE**

Information contained herein is not guaranteed. Potential land purchasers and tenants are advised to verify all information. Price, terms and information are subject to change.