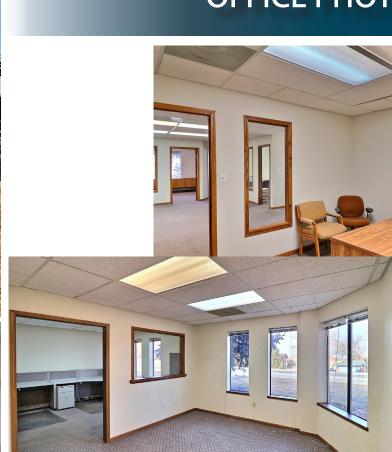

## **OFFICE PHOTOS**

\$ / SF:

Lot Size: Approx. 2 acres

INDUSTRIAL / FLEX PROPERTY -FENCED YARD

• 8 Offices, 2 Restrooms, Storage Space, Conferences Room, Large IT Room, Break Room and More

• Warehouse: 3,400 SF

• Office Finished: 3,500 SF | Office Shell: 3,500 SF