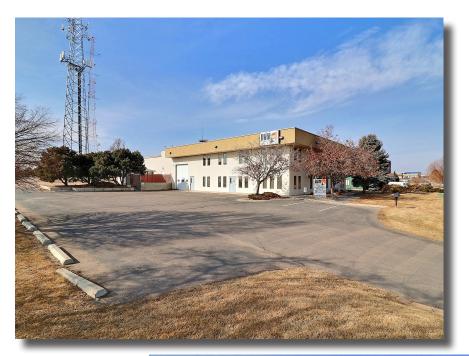

#### PRICE REDUCTION

**3115 35TH AVENUE GREELEY, CO 80634** 

Lease Details: 10,400 SF

Lease Rates: \$11.50 / SF

\$2.15 / SF NNN Rates:

Lot Size: Approx. 2 acres Sale Details: 10,400 SF

Sale Price:

\$1,360,000

### **PROPERTY FEATURES**

• Building Size: 10,400 SF

• Lot Size: 2 acres

• Drive In Doors: 5 (2 - 14'14') (3 – 10'x10')

• Clear Height: 16'

• Fenced Yard

• Power: 480V; 600 AMP; 3 Phase

• Data: Multiple Redundant Fiber,

High Speed Internet

• Backup Generator

• Water Tap: 1"

• Zoning: CL

• Parking: 18 (Asphalt)

• 3 outbuildings that total 1,484 SF

• High Traffic Visibility: 32,527 VPD