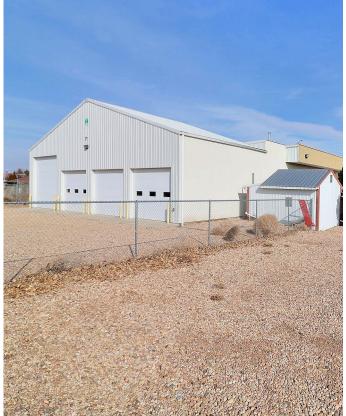

### **PROPERTY FEATURES**

• Building Size: 10,400 SF

• Lot Size: 2 acres

• Drive In Doors: 5 (2 - 14'14') (3 – 10'x10')

• Clear Height: 16'

• Fenced Yard

• Power: 480V; 600 AMP; 3 Phase

• Data: Multiple Redundant Fiber,

High Speed Internet

• Backup Generator

• Water Tap: 1"

• Zoning: CL

• Parking: 18 (Asphalt)

• 3 outbuildings that total 1,484 SF

• High Traffic Visibility: 32,527 VPD