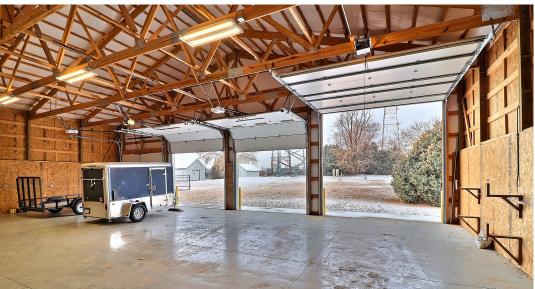

# **WAREHOUSE PHOTOS**

### **PROPERTY FEATURES**

• Building Size: 10,400 SF

• Lot Size: 2 acres

• Drive In Doors: 5 (2 - 14'14') (3 – 10'x10')

• Clear Height: 16'

• Fenced Yard

• Power: 480V; 600 AMP; 3 Phase

• Data: Multiple Redundant Fiber,