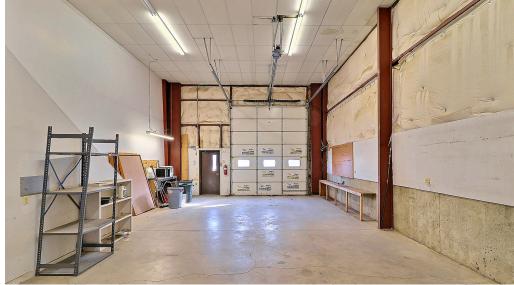

# **WAREHOUSE PHOTOS**

### **PROPERTY FEATURES**

• Building Size: 10,400 SF

• Lot Size: 2 acres

• Drive In Doors: 5 (2 - 14'14') (3 – 10'x10')

• Clear Height: 16'

• Fenced Yard

• Power: 480V; 600 AMP; 3 Phase

• Data: Multiple Redundant Fiber,