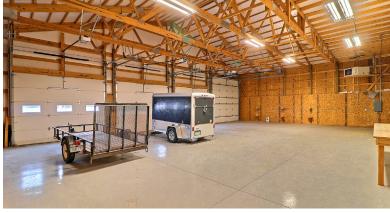

# **WAREHOUSE PHOTOS**

### **PROPERTY FEATURES**

• Building Size: 10,400 SF

• Lot Size: 2 acres

• Drive In Doors: 5 (2 - 14'14') (3 – 10'x10')

• Clear Height: 16'

• Fenced Yard

• Power: 480V; 600 AMP; 3 Phase

• Data: Multiple Redundant Fiber,