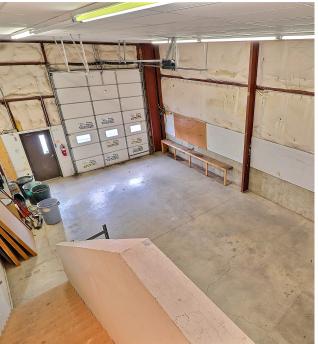

# **WAREHOUSE PHOTOS**

### **PROPERTY FEATURES**

• Building Size: 10,400 SF

• Lot Size: 2 acres

• Drive In Doors: 5 (2 - 14'14') (3 – 10'x10')

• Clear Height: 16'

• Fenced Yard

• Power: 480V; 600 AMP; 3 Phase

• Data: Multiple Redundant Fiber,