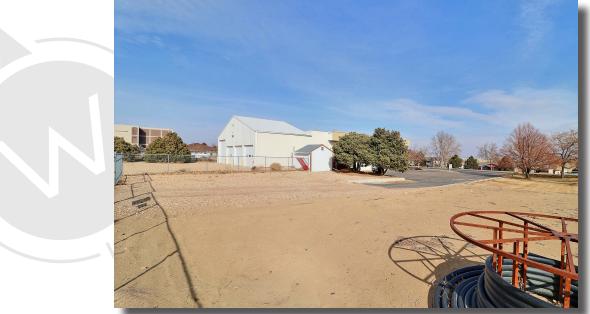

# **WAREHOUSE PHOTOS**

### **PROPERTY FEATURES**

• Building Size: 10,400 SF

• Lot Size: 2 acres

• Drive In Doors: 5 (2 - 14'14') (3 – 10'x10')

• Clear Height: 16'

• Fenced Yard

• Power: 480V; 600 AMP; 3 Phase

• Data: Multiple Redundant Fiber,