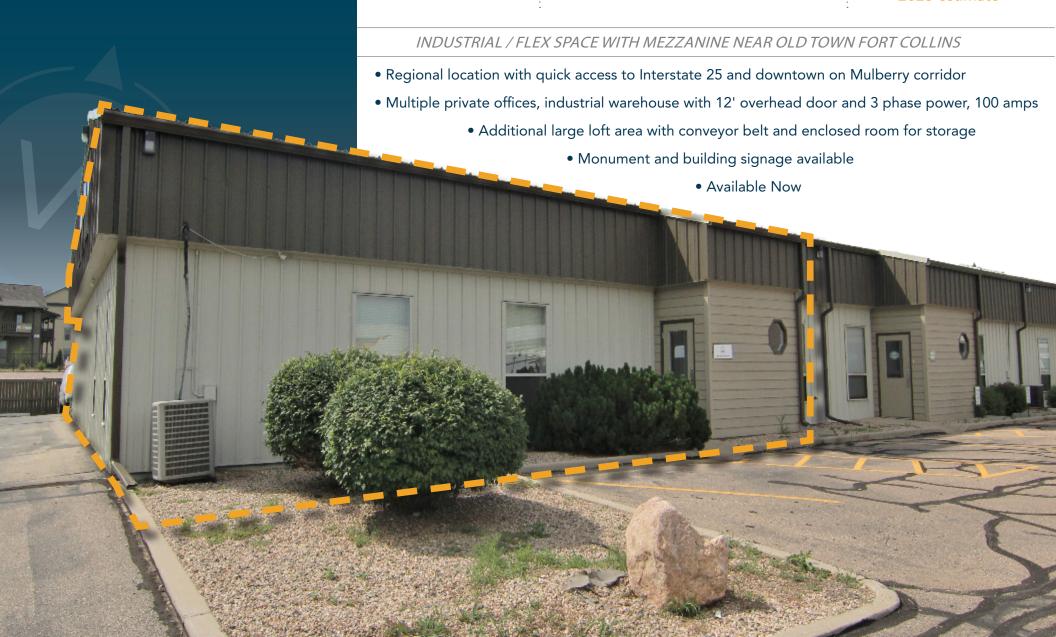

Suite 7

Lease Rate

2,437 SF \$12.00 / SF NNN

**NNN Rate** 

\$6.57 / SF 2025 estimate