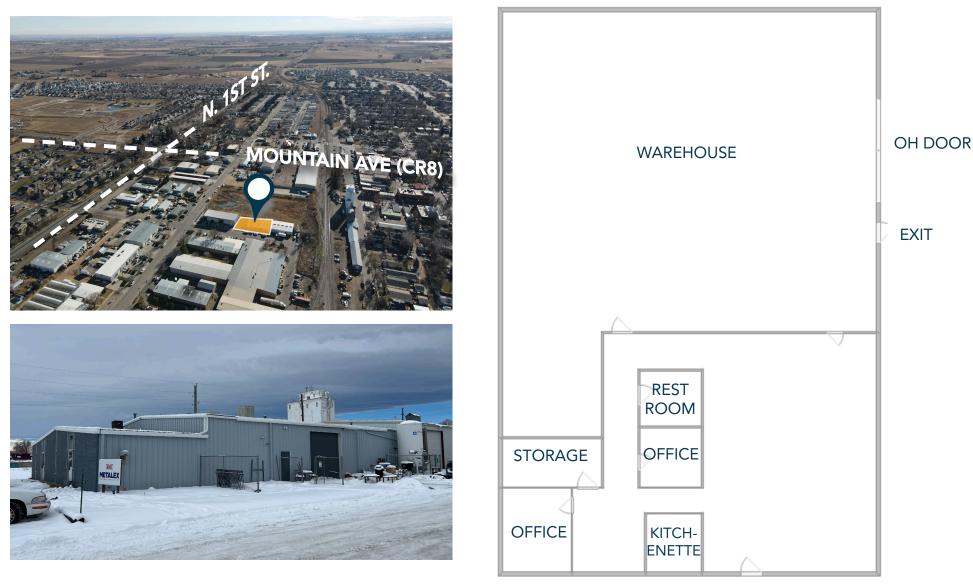

# **FOR LEASE**

SpaceAvailableLease Rate:5,610 SF\$11.50/SF NNN\$3.25/SF

LARGE INDUSTRIAL PROPERTY AVAILABLE FOR LEASE IN CENTRAL BERTHOUD

- Property is centrally located in Berthoud near the intersection of Mountain Ave (CR8) and 1st St
- Features large warehouse space, 2+ offices, (1) 12 ' overhead door, private restroom and secure storage
- Electric: 3-phase 800AMP 480v with transformer
- Zoning: M2 (Industrial District)

## **PROPERTY INFORMATION**

ENTRANCE