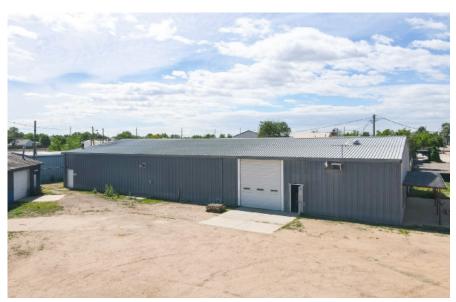

AVAILABLE IN FORT LUPTON

- Property features 3 industrial buildings with multiple drive-in overhead doors
- Private office space, breakroom area, restrooms and storage space
- Centrally located in Fort Lupton and right off of US Highway 85
- Easy access to Metro Denver and Northern Colorado











## PROPERTY FEATURES

Lot Size: 37,491 SF

Zoning: Industrial

Clear Height: 16'

Drive-In Doors: 2 (14') and 7 (10')

Buildings Total SF: 14,244 SF

#### **Building 1:**

• SF: 7,200

• Two 14' overhead drive in doors

• One 10' overhead drive in door

### **Building 2:**

• SF: 5,100 SF

• Four 10' overhead drive in doors

### **Building 3:**

• SF: 1,944 SF

• Two 10' overhead drive in doors

• Two 14' overhead drive in doors



### **BUILDING 1 FLOOR PLAN**







# **PROPERTY PHOTOS**













## 1100 DENVER AVE, FORT LUPTON CO









CONTACT: Brian Smerud, CCIM • 970-415-0538 • bsmerud@waypointRE.com Greg Wheeler • 970-690-3143