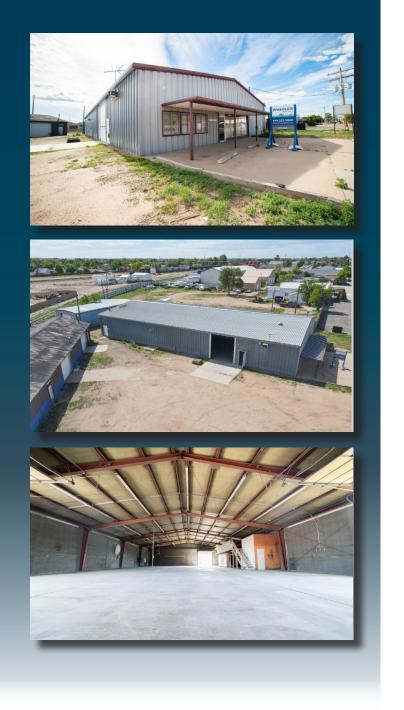

Price / SF

\$150.00/SF

#### LARGE INDUSTRIAL/OFFICE SPACE AVAILABLE IN FORT LUPTON

- Property features 3 industrial buildings with multiple drive-in overhead doors
- Private office space, breakroom area, restrooms and storage space
- Centrally located in Fort Lupton and right off of US Highway 85
- Easy access to Metro Denver and Northern Colorado











## PROPERTY FEATURES

Lot Size: 37,491 SF

Zoning: Industrial

Clear Height: 16'

Drive-In Doors: 2 (14') and 7 (10')

Buildings Total SF: 14,244 SF

#### **Building 1:**

• SF: 7,200

• Two 14' overhead drive in doors

• One 10' overhead drive in door

### **Building 2:**

• SF: 5,100 SF

• Four 10' overhead drive in doors

### **Building 3:**

• SF: 1,944 SF

• Two 10' overhead drive in doors

• Two 14' overhead drive in doors



### **BUILDING 1 FLOOR PLAN**







# **PROPERTY PHOTOS**













## 1100 DENVER AVE, FORT LUPTON CO









CONTACT: Brian Smerud, CCIM • 970-415-0538 • bsmerud@waypointRE.com Greg Wheeler • 970-690-3143