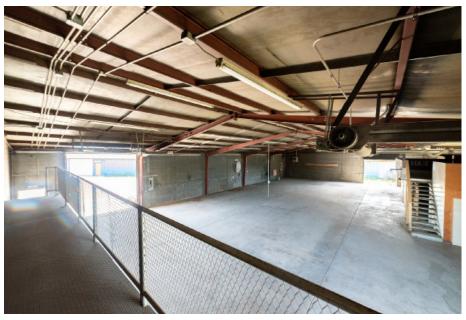

BLE IN FORT LUPTON

- Property features 3 industrial buildings with multiple drive-in overhead doors
- Private office space, breakroom area, restrooms and storage space
- Centrally located in Fort Lupton and right off of US Highway 85
- Easy access to Metro Denver and Northern Colorado











## PROPERTY FEATURES

Lot Size: 37,491 SF

Zoning: Industrial

Clear Height: 16'

Drive-In Doors: 2 (14') and 7 (10')

Buildings Total SF: 14,244 SF

#### **Building 1:**

• SF: 7,200

• Two 14' overhead drive in doors

• One 10' overhead drive in door

### **Building 2:**

• SF: 5,100 SF

• Four 10' overhead drive in doors

### **Building 3:**

• SF: 1,944 SF

• Two 10' overhead drive in doors

• Two 14' overhead drive in doors



### **BUILDING 1 FLOOR PLAN**







# **PROPERTY PHOTOS**













## 1100 DENVER AVE, FORT LUPTON CO









CONTACT: Brian Smerud, CCIM • 970-415-0538 • bsmerud@waypointRE.com Greg Wheeler • 970-690-3143