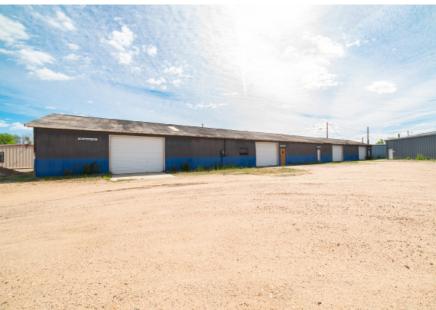

LABLE IN FORT LUPTON

- Property features 3 industrial buildings with multiple drive-in overhead doors
- Private office space, breakroom area, restrooms and storage space
- Centrally located in Fort Lupton and right off of US Highway 85
- Easy access to Metro Denver and Northern Colorado











## PROPERTY FEATURES

Lot Size: 37,491 SF

Zoning: Industrial

Clear Height: 16'

Drive-In Doors: 2 (14') and 7 (10')

Buildings Total SF: 14,244 SF

#### **Building 1:**

• SF: 7,200

• Two 14' overhead drive in doors

• One 10' overhead drive in door

### **Building 2:**

• SF: 5,100 SF

• Four 10' overhead drive in doors

### **Building 3:**

• SF: 1,944 SF

• Two 10' overhead drive in doors

• Two 14' overhead drive in doors



### **BUILDING 1 FLOOR PLAN**







# **PROPERTY PHOTOS**













## 1100 DENVER AVE, FORT LUPTON CO









CONTACT: Brian Smerud, CCIM • 970-415-0538 • bsmerud@waypointRE.com Greg Wheeler • 970-690-3143