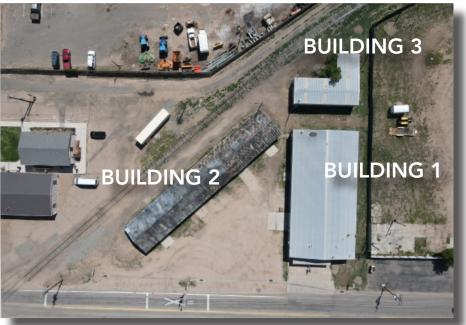

#### **Building 1:**

• SF: 7,200

• Two 14' overhead drive in doors

• One 10' overhead drive in door

### **Building 2:**

• SF: 5,100 SF

• Four 10' overhead drive in doors

### **Building 3:**

• SF: 1,944 SF

• Two 10' overhead drive in doors

• Two 14' overhead drive in doors