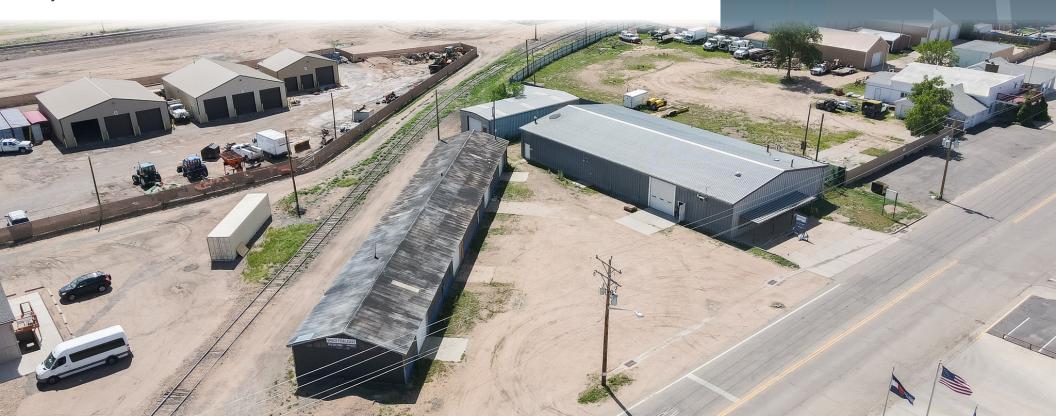

#### LARGE INDUSTRIAL/OFFICE SPACE AVAILABLE IN FORT LUPTON

- Property features 3 industrial buildings with multiple drive-in overhead doors
- Private office space, breakroom area, restrooms and storage space
- Centrally located in Fort Lupton and right off of US Highway 85
- Easy access to Metro Denver and Northern Colorado

## PROPERTY FEATURES

Lot Size: 37,491 SF

Zoning: Industrial

Clear Height: 16'

Drive-In Doors: 2 (14') and 7 (10')

Buildings Total SF: 14,244 SF