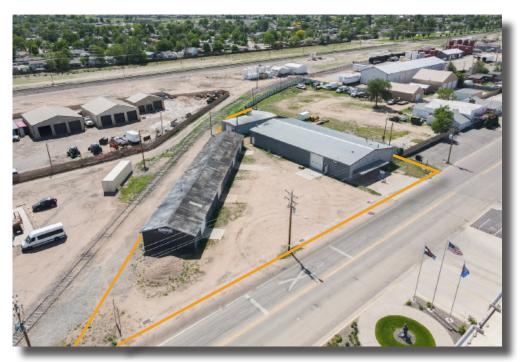

#### LARGE INDUSTRIAL/OFFICE SPACE AVAILABLE IN FORT LUPTON

- Property features 3 industrial buildings with multiple drive-in overhead doors
- Private office space, breakroom area, restrooms and storage space
- Centrally located in Fort Lupton and right off of US Highway 85
- Easy access to Metro Denver and Northern Colorado

## PROPERTY FEATURES

Lot Size: 37,491 SF

Zoning: Industrial

Clear Height: 16'

Drive-In Doors: 2 (14') and 7 (10')

Buildings Total SF: 14,244 SF