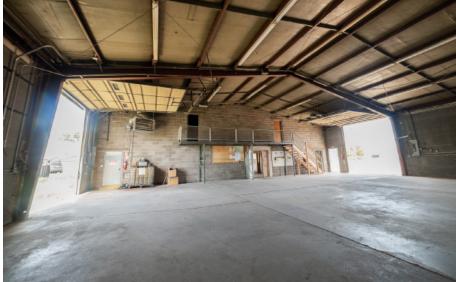

AILABLE IN FORT LUPTON

- Property features 3 industrial buildings with multiple drive-in overhead doors
- Private office space, breakroom area, restrooms and storage space
- Centrally located in Fort Lupton and right off of US Highway 85
- Easy access to Metro Denver and Northern Colorado











## PROPERTY FEATURES

Lot Size: 37,491 SF

Zoning: Industrial

Clear Height: 16'

Drive-In Doors: 2 (14') and 7 (10')

Buildings Total SF: 14,244 SF

#### **Building 1:**

• SF: 7,200

• Two 14' overhead drive in doors

• One 10' overhead drive in door

### **Building 2:**

• SF: 5,100 SF

• Four 10' overhead drive in doors

### **Building 3:**

• SF: 1,944 SF

• Two 10' overhead drive in doors

• Two 14' overhead drive in doors



### **BUILDING 1 FLOOR PLAN**







# **PROPERTY PHOTOS**













## 1100 DENVER AVE, FORT LUPTON CO









CONTACT: Brian Smerud, CCIM • 970-415-0538 • bsmerud@waypointRE.com Greg Wheeler • 970-690-3143