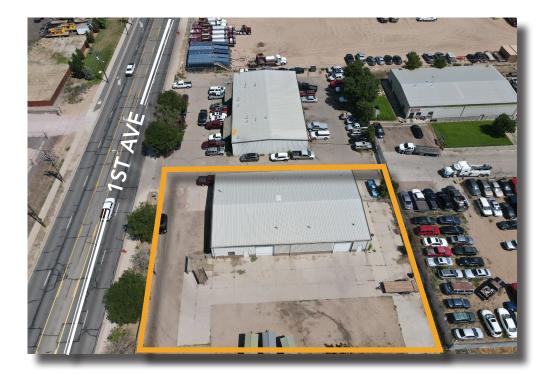

## **3026 1ST AVE** GREELEY, CO 80631

FENCED OUTSIDE STORAGE YARD

## **PROPERTY FEATURES**

- Large Fenced Outside Yard
- Drive-In Doors: (2) 12x12 OH Doors
- Building Size: 6,000 SF
- Lot Size: .58 acres