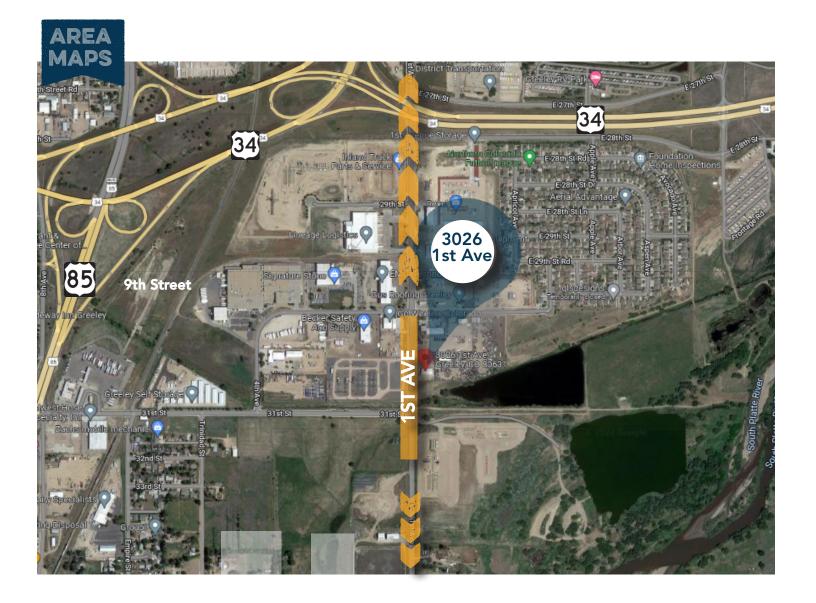

Space Available 6,000 SF Warehouse: 4,200 SF Office: 1,800 SF Lease Rate \$14.50/SF NNN NNN Rate \$4.75/SF NNN

LARGE INDUSTRIAL SPACE WITH FENCED OUTSIDE YARD FOR LEASE

- Property features a 6,000 SF building 4,200 SF warehouse and 1,800 SF office
- 0.7 miles to US Hwy 85 & US Hwy 34
- Zoned Industrial Medium (IM)
- (2) 12' Overhead Doors
- Fenced outside yard

## **3026 1ST AVE** GREELEY, CO 80631

FENCED OUTSIDE STORAGE YARD









## **PROPERTY FEATURES**

- Large Fenced Outside Yard
- Drive-In Doors: (2) 12x12 OH Doors
- Building Size: 6,000 SF
- Lot Size: .58 acres



## **FLOOR PLAN**





## **PROPERTY PHOTOS**









CONTACT: Brian Smerud, CCIM • 970-415-0538 • bsmerud@waypointRE.com Erik Caffee • 970-218-4284 • ecaffee@waypointRE.com