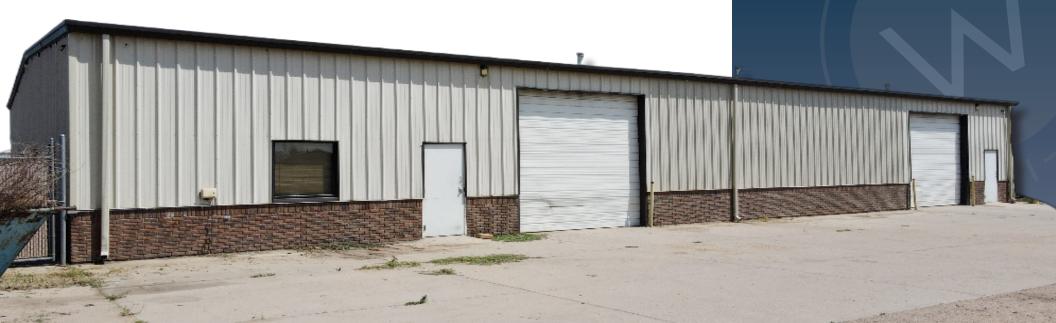

Space Available 6,000 SF Warehouse: 4,200 SF Office: 1,800 SF Lease Rate \$14.50/SF NNN NNN Rate \$4.75/SF NNN

LARGE INDUSTRIAL SPACE WITH FENCED OUTSIDE YARD FOR LEASE

- Property features a 6,000 SF building 4,200 SF warehouse and 1,800 SF office
- 0.7 miles to US Hwy 85 & US Hwy 34
- Zoned Industrial Medium (IM)
- (2) 12' Overhead Doors
- Fenced outside yard

## **PROPERTY FEATURES**

- Large Fenced Outside Yard
- Drive-In Doors: (2) 12x12 OH Doors
- Building Size: 6,000 SF
- Lot Size: .58 acres