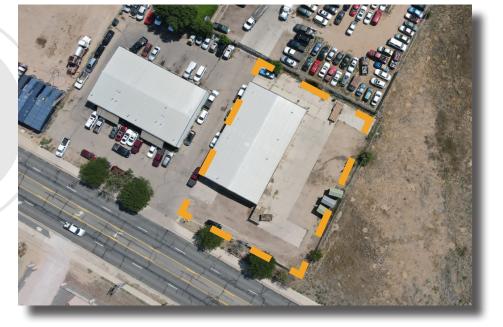

## **3026 1ST AVE** GREELEY, CO 80631

FENCED OUTSIDE STORAGE YARD

## **PROPERTY FEATURES**

- Large Fenced Outside Yard
- Drive-In Doors: (2) 12x12 OH Doors
- Building Size: 6,000 SF
- Lot Size: .58 acres