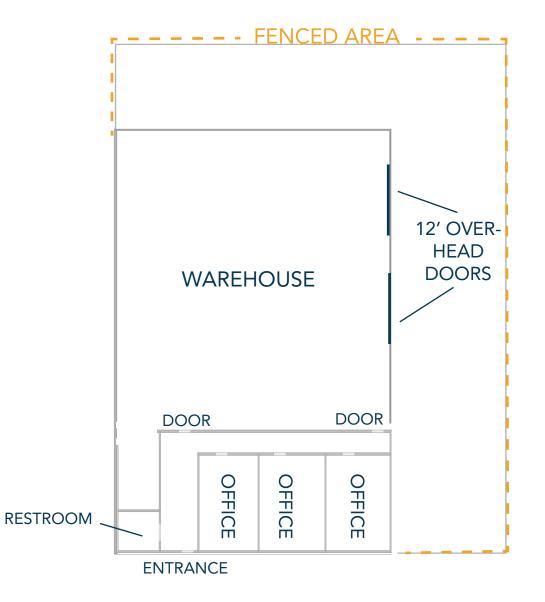

## **FLOOR PLAN**

Space Available 6,000 SF Warehouse: 4,200 SF Office: 1,800 SF Lease Rate \$14.50/SF NNN NNN Rate \$4.75/SF NNN

LARGE INDUSTRIAL SPACE WITH FENCED OUTSIDE YARD FOR LEASE

- Property features a 6,000 SF building 4,200 SF warehouse and 1,800 SF office
- 0.7 miles to US Hwy 85 & US Hwy 34
- Zoned Industrial Medium (IM)
- (2) 12' Overhead Doors
- Fenced outside yard

## **PROPERTY FEATURES**

- Large Fenced Outside Yard
- Drive-In Doors: (2) 12x12 OH Doors
- Building Size: 6,000 SF
- Lot Size: .58 acres