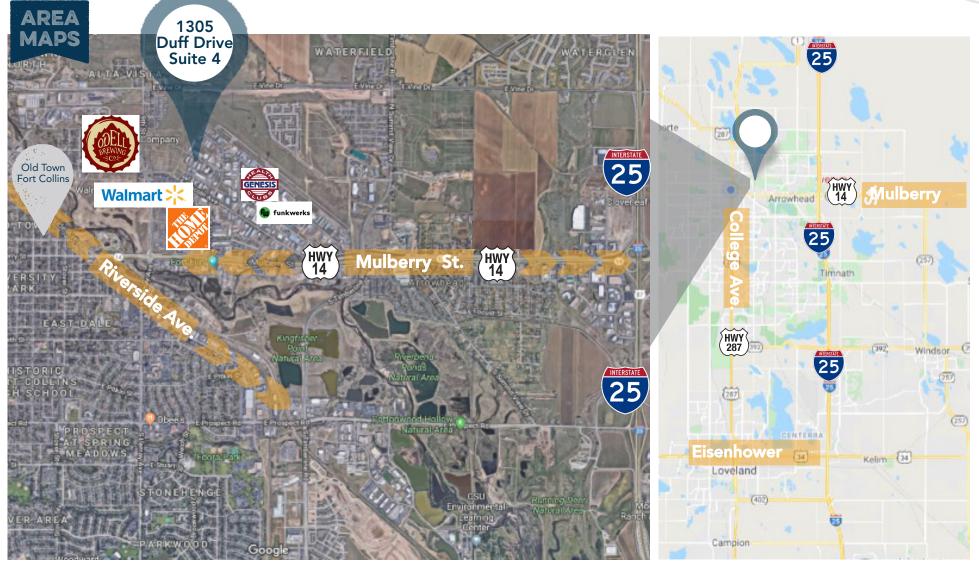

### 1305 DUFF DRIVE FORT COLLINS, CO 80524

Suite 4 1,827 SF

## Lease Rate \$13.00 / SF

NNN Rate \$6.73 / SF

\*Estimate - Water/Sewer Included

NICELY FINISHED INDUSTRIAL/FLEX SPACE NEAR OLD TOWN FORT COLLINS

- Regional location with quick access to I-25 and downtown on Mulberry Corridor
- Private office space, industrial warehouse with 12' overhead door, 14' clear height, 3-phase power, & additional loft area for extra storage
  - Monument and building signage available
    - Designated parking spots
      - Available mid-March 2025