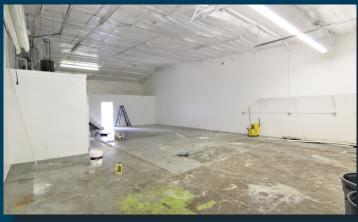

### 1305 DUFF DRIVE FORT COLLINS, CO 80524



Suite 4 1,827 SF

## Lease Rate \$13.00 / SF

NNN Rate \$6.73 / SF

\*Estimate - Water/Sewer Included

NICELY FINISHED INDUSTRIAL/FLEX SPACE NEAR OLD TOWN FORT COLLINS

- Regional location with quick access to I-25 and downtown on Mulberry Corridor
- Private office space, industrial warehouse with 12' overhead door, 14' clear height, 3-phase power, & additional loft area for extra storage
  - Monument and building signage available
    - Designated parking spots
      - Available mid-March 2025

### **Property Photos**









# **FLOOR PLAN**



Information contained herein is not guaranteed. Potential land purchasers and tenants are advised to verify all information. Price, terms and information are subject to change.

#### 1305 DUFF DRIVE



Information contained herein is not guaranteed. Potential land purchasers and tenants are advised to verify all information. Price, terms and information are subject to change.

CONTACT: David Katz, CCIM • 970-481-5808 • dkatz@waypointRE.com