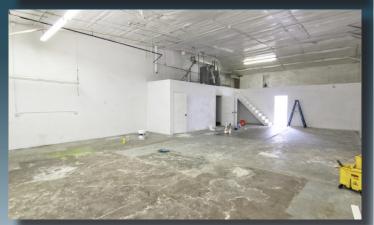

### 1305 DUFF DRIVE FORT COLLINS, CO 80524



Suite 4 1,827 SF

## Lease Rate \$13.00 / SF

NNN Rate \$6.73 / SF

\*Estimate - Water/Sewer Included

NICELY FINISHED INDUSTRIAL/FLEX SPACE NEAR OLD TOWN FORT COLLINS

- Regional location with quick access to I-25 and downtown on Mulberry Corridor
- Private office space, industrial warehouse with 12' overhead door, 14' clear height, 3-phase power, & additional loft area for extra storage
  - Monument and building signage available
    - Designated parking spots
      - Available mid-March 2025

### **Property Photos**









# **FLOOR PLAN**



Information contained herein is not guaranteed. Potential land purchasers and tenants are advised to verify all information. Price, terms and information are subject to change.

#### 1305 DUFF DRIVE



Information contained herein is not guaranteed. Potential land purchasers and tenants are advised to verify all information. Price, terms and information are subject to change.

CONTACT: David Katz, CCIM • 970-481-5808 • dkatz@waypointRE.com