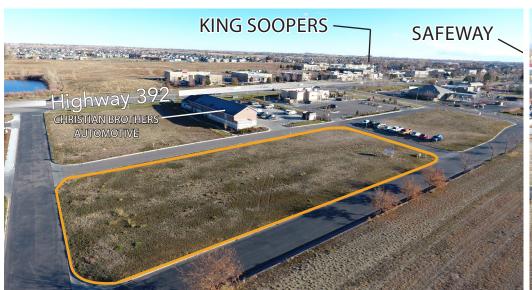

Lot Size

Sale Price

53,772 SF (1.234 acres)

\$485,000 (\$9.00/SF)

COMMERCIAL ZONED LAND FOR SALE OFF HIGHLY TRAFFICKED HIGHWAY 392 IN WINDSOR, CO

CURRENT ZONING: GENERAL COMMERCIAL

PARCEL: 080719109002

Information contained herein is not guaranteed. Potential land purchasers and tenants ar advised to verify all information. Price, terms and information are subject to change

## **PROPERTY PHOTOS**