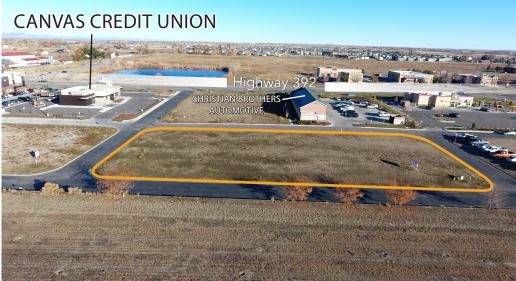

## **PROPERTY PHOTOS**

Lot Size

Sale Price

53,772 SF (1.234 acres)

\$485,000 (\$9.00/SF)

COMMERCIAL ZONED LAND FOR SALE OFF HIGHLY TRAFFICKED HIGHWAY 392 IN WINDSOR, CO

CURRENT ZONING: GENERAL COMMERCIAL

PARCEL: 080719109002

Information contained herein is not guaranteed. Potential land purchasers and tenants ar advised to verify all information. Price, terms and information are subject to change