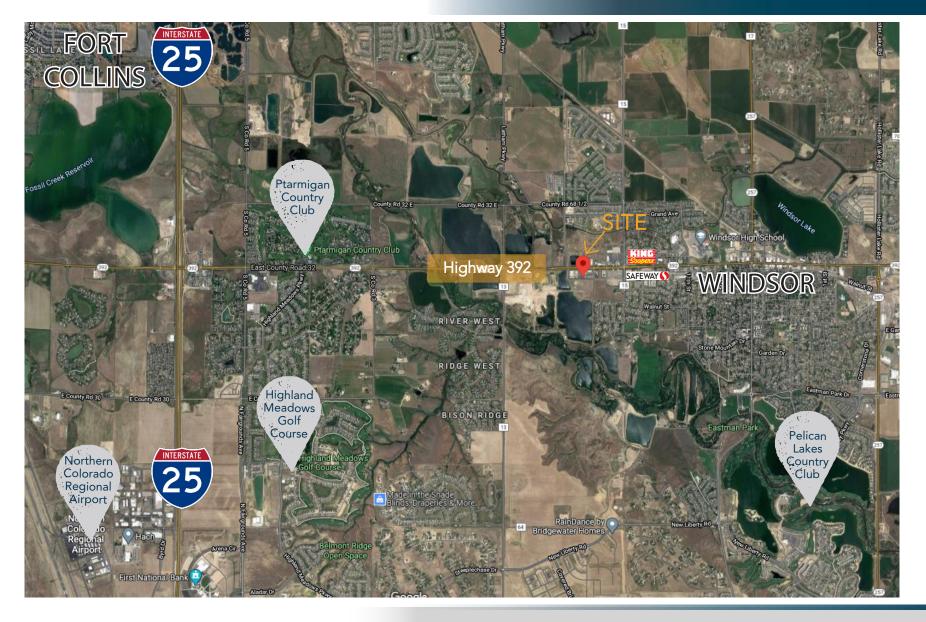

Lot Size

Sale Price

53,772 SF (1.234 acres)

\$485,000 (\$9.00/SF)

COMMERCIAL ZONED LAND FOR SALE OFF HIGHLY TRAFFICKED HIGHWAY 392 IN WINDSOR, CO

CURRENT ZONING: GENERAL COMMERCIAL

PARCEL: 080719109002



Information contained herein is not guaranteed. Potential land purchasers and tenants ar advised to verify all information. Price, terms and information are subject to change





LEGAL: LOT#2, RIVER VALLEY

CROSSING SUBDIVISION,

TOWN FOR WINDSOR,

WELD COUNTY, COLORADO •

2020 HOA DUES: \$6,808

2020 PROPERTY TAXES: \$5,954

FULL SITE SURVEY AND UTILITY LOCATION DOCUMENTS

AVAILABLE UPON REQUEST





## **PROPERTY PHOTOS**









## REGIONAL MAP





Jake Arnold • 970-294-5331 • jarnold@waypointRE.com