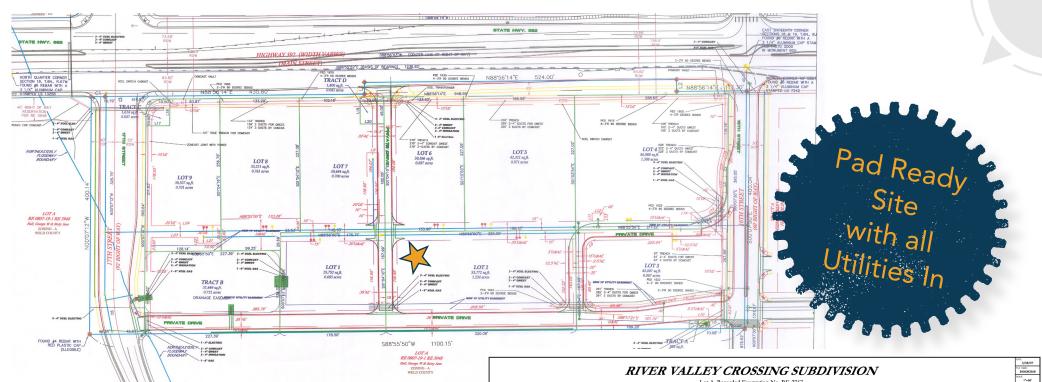

LEGAL: LOT#2, RIVER VALLEY

CROSSING SUBDIVISION,

TOWN FOR WINDSOR,

WELD COUNTY, COLORADO •

2020 HOA DUES: \$6,808

2020 PROPERTY TAXES: \$5,954

FULL SITE SURVEY AND UTILITY LOCATION DOCUMENTS

AVAILABLE UPON REQUEST