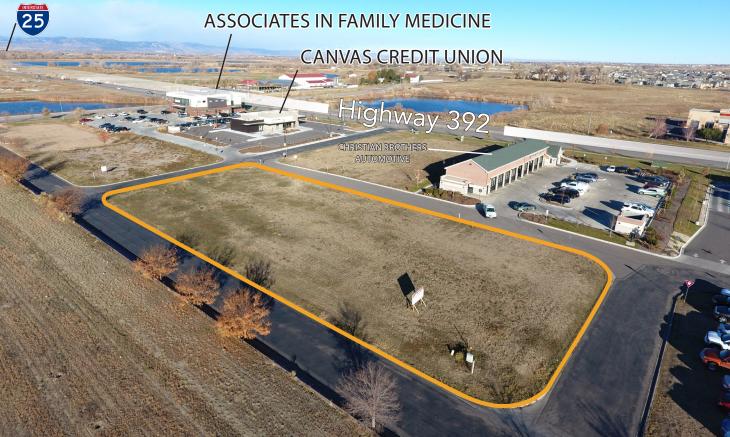

## **PROPERTY PHOTOS**

Lot Size

Sale Price

53,772 SF (1.234 acres)

\$485,000 (\$9.00/SF)

COMMERCIAL ZONED LAND FOR SALE OFF HIGHLY TRAFFICKED HIGHWAY 392 IN WINDSOR, CO

CURRENT ZONING: GENERAL COMMERCIAL

PARCEL: 080719109002

Information contained herein is not guaranteed. Potential land purchasers and tenants ar advised to verify all information. Price, terms and information are subject to change