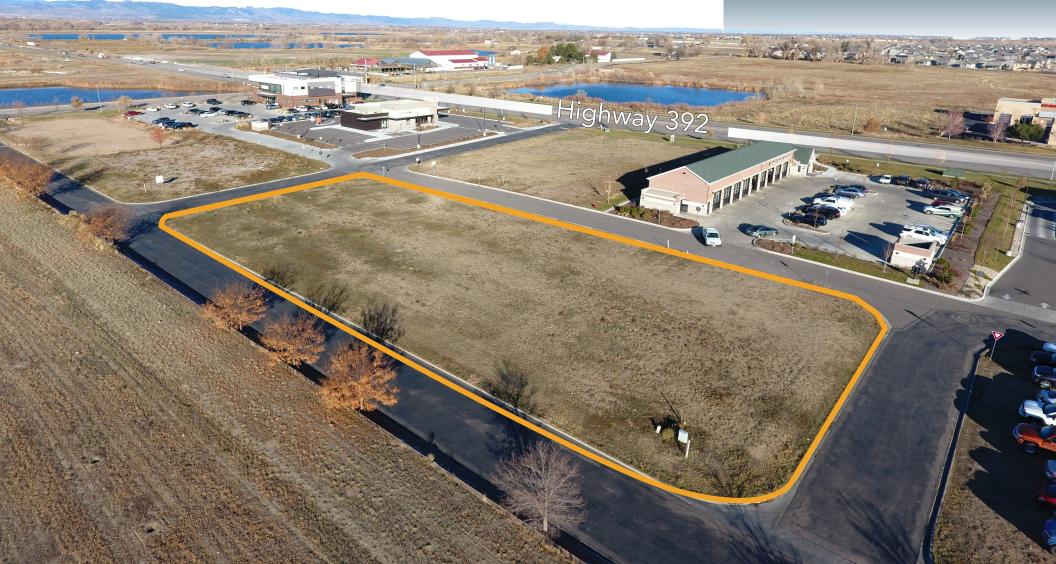

Lot Size

Sale Price

53,772 SF (1.234 acres)

\$485,000 (\$9.00/SF)

COMMERCIAL ZONED LAND FOR SALE OFF HIGHLY TRAFFICKED HIGHWAY 392 IN WINDSOR, CO

CURRENT ZONING: GENERAL COMMERCIAL

PARCEL: 080719109002

Information contained herein is not guaranteed. Potential land purchasers and tenants ar advised to verify all information. Price, terms and information are subject to change

LEGAL: LOT#2, RIVER VALLEY

CROSSING SUBDIVISION,

TOWN FOR WINDSOR,

WELD COUNTY, COLORADO •

2020 HOA DUES: \$6,808

2020 PROPERTY TAXES: \$5,954

FULL SITE SURVEY AND UTILITY LOCATION DOCUMENTS

AVAILABLE UPON REQUEST