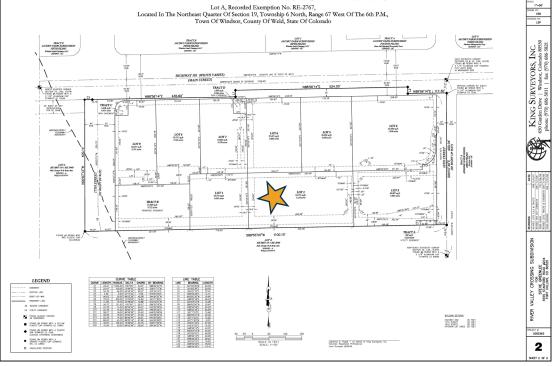

LEGAL: LOT#2, RIVER VALLEY

CROSSING SUBDIVISION,

TOWN FOR WINDSOR,

WELD COUNTY, COLORADO •

2020 HOA DUES: \$6,808

2020 PROPERTY TAXES: \$5,954

FULL SITE SURVEY AND UTILITY LOCATION DOCUMENTS

AVAILABLE UPON REQUEST