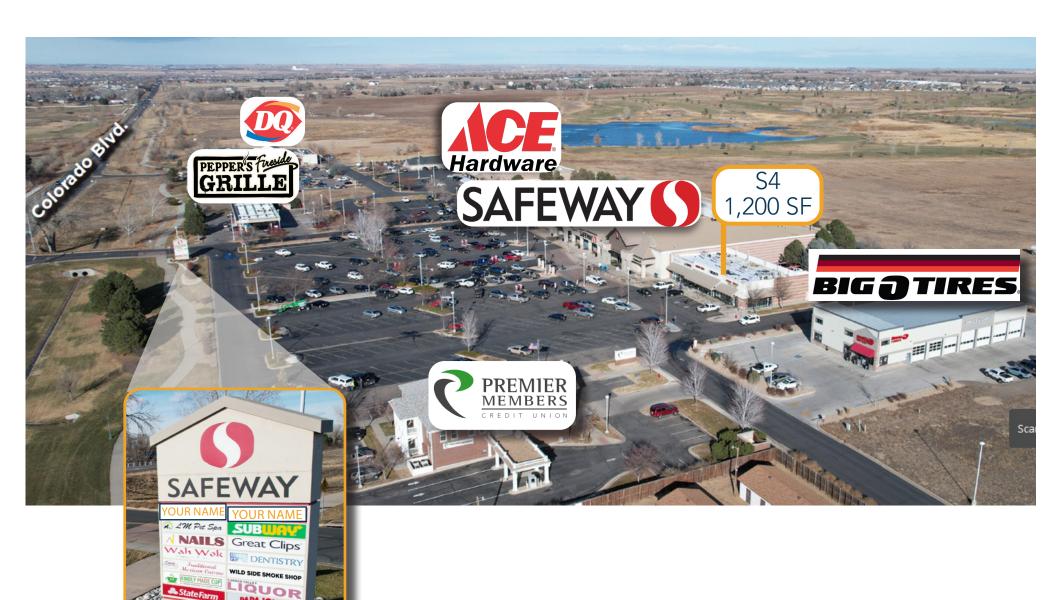

Unit S-4:

1,200 SF

Lease Rate:

\$20.00/SF NNN

NNN Rate:

\$14.23/SF

(2025 estimate)

#### OPEN PLAN RETAIL/OFFICE UNIT FOR LEASE - CENTRALLY LOCATED IN FIRESTONE

- Suite consists of 2 private offices, kitchenette, private restroom and storage area
- Anchored by Safeway and surrounded by other highly trafficked retail amenities such as Ace Hardware, Big O Tires, Subway, and more
- Prominent monument and building signage available
- Ample on-site parking in large shared lot

## 8110-8196 COLORADO BLVD

Information contained herein is not guaranteed. Potential land purchasers and tenants are advised to verify all information. Price, terms and information are subject to change.