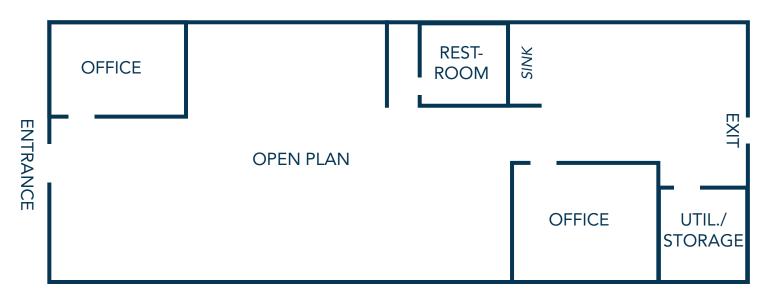

#### OPEN PLAN RETAIL/OFFICE UNIT FOR LEASE - CENTRALLY LOCATED IN FIRESTONE

- Suite consists of 2 private offices, kitchenette, private restroom and storage area
- Anchored by Safeway and surrounded by other highly trafficked retail amenities such as Ace Hardware, Big O Tires, Subway, and more
- Prominent monument and building signage available
- Ample on-site parking in large shared lot

# **FLOORPLAN**