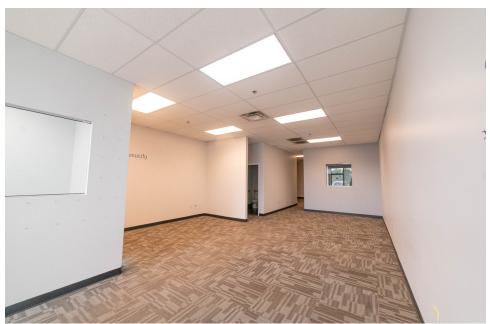

#### OPEN PLAN RETAIL/OFFICE UNIT FOR LEASE - CENTRALLY LOCATED IN FIRESTONE

- Suite consists of 2 private offices, kitchenette, private restroom and storage area
- Anchored by Safeway and surrounded by other highly trafficked retail amenities such as Ace Hardware, Big O Tires, Subway, and more
- Prominent monument and building signage available
- Ample on-site parking in large shared lot

# **UNIT S-4**