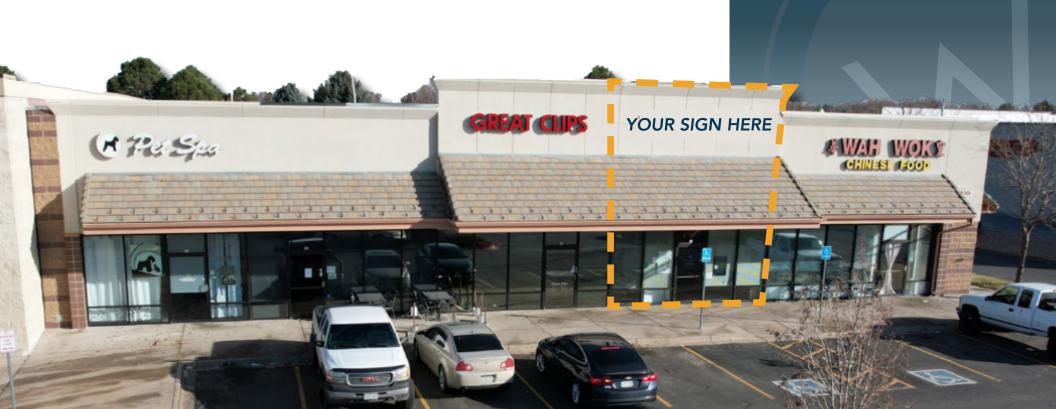

#### OPEN PLAN RETAIL/OFFICE UNIT FOR LEASE - CENTRALLY LOCATED IN FIRESTONE

- Suite consists of 2 private offices, kitchenette, private restroom and storage area
- Anchored by Safeway and surrounded by other highly trafficked retail amenities such as Ace Hardware, Big O Tires, Subway, and more
- Prominent monument and building signage available
- Ample on-site parking in large shared lot

# **UNIT S-4**

## 8110-8196 COLORADO BLVD

Information contained herein is not guaranteed. Potential land purchasers and tenants are advised to verify all information. Price, terms and information are subject to change.