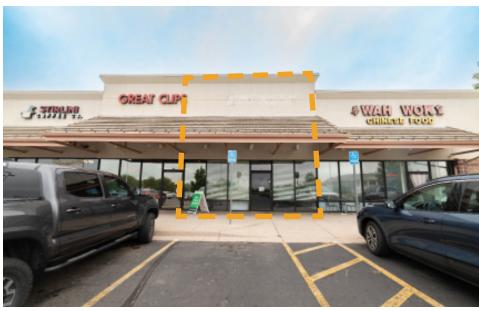

#### OPEN PLAN RETAIL/OFFICE UNIT FOR LEASE - CENTRALLY LOCATED IN FIRESTONE

- Suite consists of 2 private offices, kitchenette, private restroom and storage area
- Anchored by Safeway and surrounded by other highly trafficked retail amenities such as Ace Hardware, Big O Tires, Subway, and more
- Prominent monument and building signage available
- Ample on-site parking in large shared lot

# **UNIT S-4**

## 8110-8196 COLORADO BLVD

Information contained herein is not guaranteed. Potential land purchasers and tenants are advised to verify all information. Price, terms and information are subject to change.