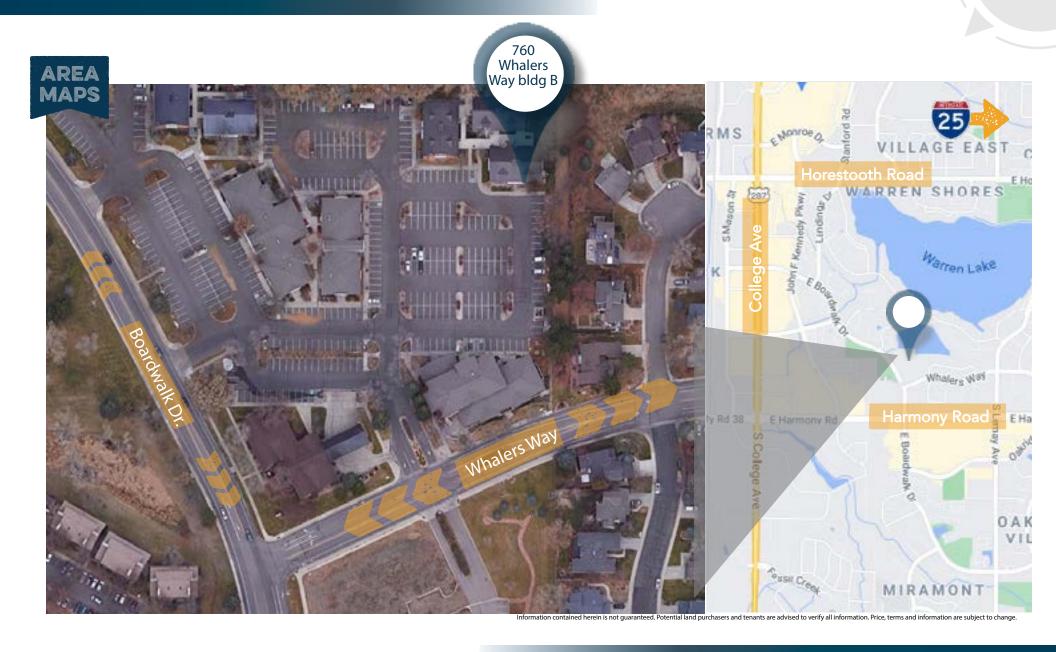

Space Available

1,439 SF

Lease Rate

\$18.50 / SF NNN

**NNN** Rate

\$12.52 / SF

## 760 WHALERS WAY SUITE B-102 FORT COLLINS, CO 80525



## STUNNING LAKE FRONT OFFICE BUILDING LOCATED IN CAMPUS SETTING

- Exceptional location adjacent to Harmony Corridor with quick access to restaurants, retail, and I-25
- Office suite includes 2+ private offices, open space, kitchenette and access to shared restrooms
- Large windows to allow for ample natural light
- Abundance of parking



## PROPERTY PHOTOS SUITE B-102









## **FLOOR PLAN**



Information contained herein is not guaranteed. Potential land purchasers and tenants are advised to verify all information. Price, terms and information are subject to change.





CONTACT: Nick Norton, CCIM • 970-213-3116 • nnorton@waypointRE.com

Jake Arnold • 970-294-5331 • jarnold@waypointRE.com