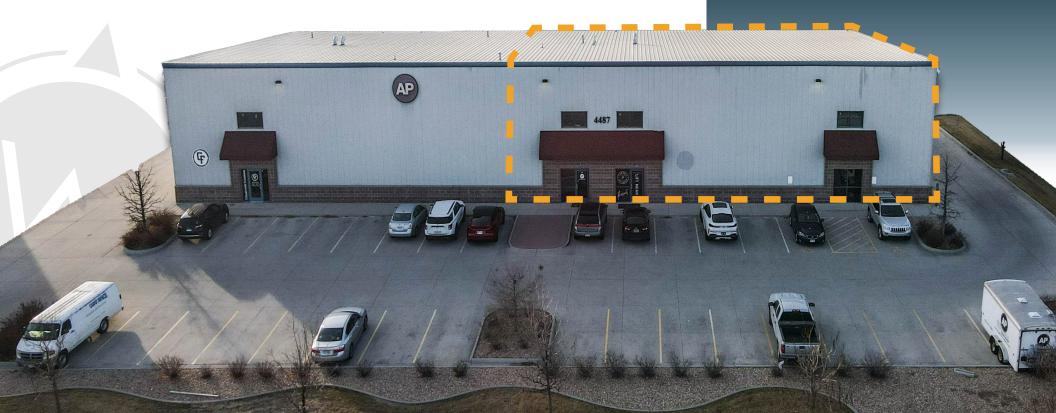

Suite B

8,001 SF approx.

Lease Rate

\$13.50/SF

NNN Rate

4487 BENTS DR, SUITE B

WINDSOR, CO

\$4.95/SF\*

## LARGE OPEN WAREHOUSE/OFFICE SPACE CENTRALLY LOCATED IN WINDSOR

- Consists of large open warehouse space, two overhead doors, mezzanine level offices, two private restrooms, as well as shared entry, kitchen, conference room and restrooms
- (2) Overhead doors 18'x14' and 12'x14'
- Building Signage Available