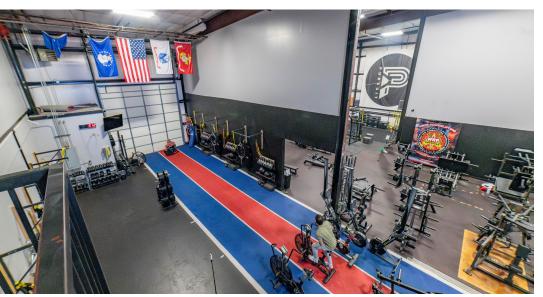

## **INTERIOR PHOTOS**

CONTACT: Jake Arnold • 970-294-5331 • jarnold@waypointRE.com Nick Norton, CCIM • 970-213-3116 • nnorton@waypointRE.com

## LARGE OPEN WAREHOUSE/OFFICE SPACE CENTRALLY LOCATED IN WINDSOR

- Consists of large open warehouse space, two overhead doors, mezzanine level offices, two private restrooms, as well as shared entry, kitchen, conference room and restrooms
- (2) Overhead doors 18'x14' and 12'x14'
- Building Signage Available