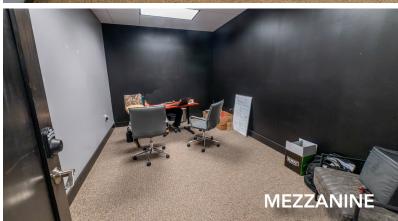

## LARGE OPEN WAREHOUSE/OFFICE SPACE CENTRALLY LOCATED IN WINDSOR

- Consists of large open warehouse space, two overhead doors, mezzanine level offices, two private restrooms, as well as shared entry, kitchen, conference room and restrooms
- (2) Overhead doors 18'x14' and 12'x14'
- Building Signage Available

## **INTERIOR PHOTOS**

CONTACT: Jake Arnold • 970-294-5331 • jarnold@waypointRE.com Nick Norton, CCIM • 970-213-3116 • nnorton@waypointRE.com