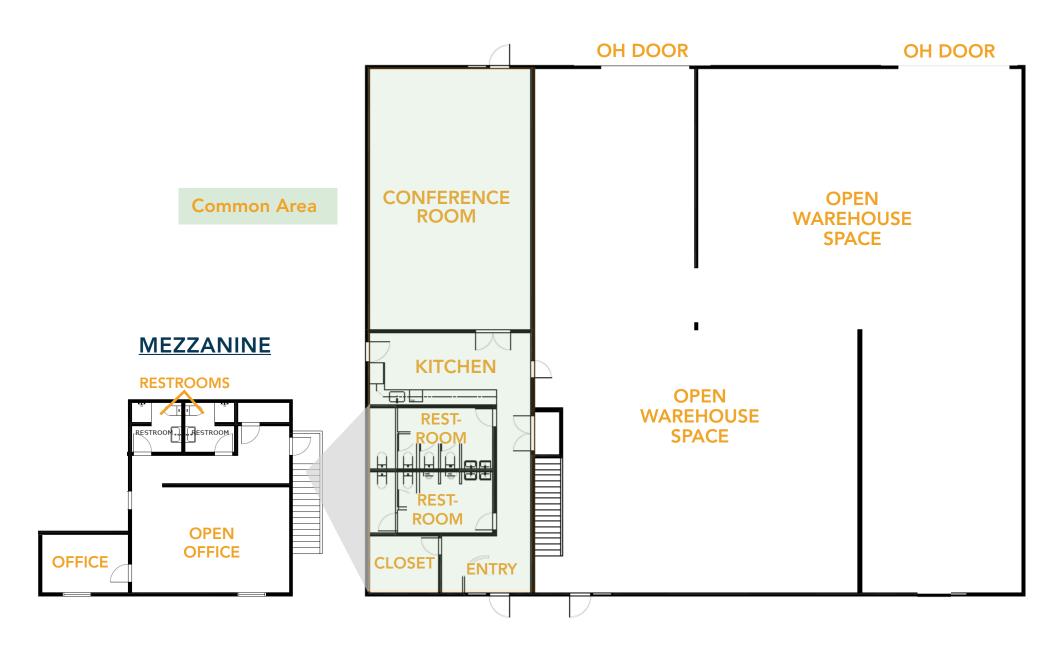

Suite B

8,001 SF approx.

Lease Rate

\$13.50/SF

NNN Rate

4487 BENTS DR, SUITE B

WINDSOR, CO

\$4.95/SF\*

^estimate (Utilities Included)

## LARGE OPEN WAREHOUSE/OFFICE SPACE CENTRALLY LOCATED IN WINDSOR

- Consists of large open warehouse space, two overhead doors, mezzanine level offices, two private restrooms, as well as shared entry, kitchen, conference room and restrooms
- (2) Overhead doors 18'x14' and 12'x14'
- Building Signage Available

- Clear Height
  - High point: 26 ft.
  - Low point: 21 ft.
- Sprinkled
- Available Summer 2024



## **FLOORPLAN**





## **EXTERIOR PHOTOS**









## **INTERIOR PHOTOS**



















CONTACT: Jake Arnold • 970-294-5331 • jarnold@waypointRE.com Nick Norton, CCIM • 970-213-3116 • nnorton@waypointRE.com