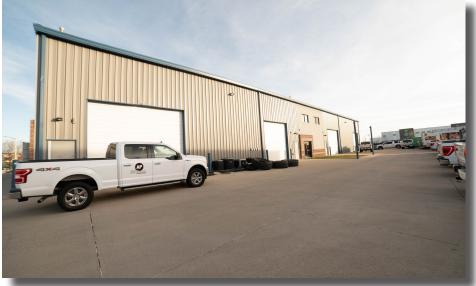

## **EXTERIOR PHOTOS**

## LARGE OPEN WAREHOUSE/OFFICE SPACE CENTRALLY LOCATED IN WINDSOR

- Consists of large open warehouse space, two overhead doors, mezzanine level offices, two private restrooms, as well as shared entry, kitchen, conference room and restrooms
- (2) Overhead doors 18'x14' and 12'x14'
- Building Signage Available

- Clear Height
  - High point: 26 ft.
  - Low point: 21 ft.
- Sprinkled
- Available Summer 2024