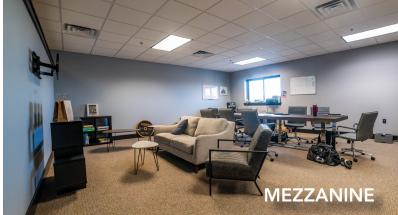

## LARGE OPEN WAREHOUSE/OFFICE SPACE CENTRALLY LOCATED IN WINDSOR

- Consists of large open warehouse space, two overhead doors, mezzanine level offices, two private restrooms, as well as shared entry, kitchen, conference room and restrooms
- (2) Overhead doors 18'x14' and 12'x14'
- Building Signage Available

## **INTERIOR PHOTOS**

CONTACT: Jake Arnold • 970-294-5331 • jarnold@waypointRE.com Nick Norton, CCIM • 970-213-3116 • nnorton@waypointRE.com