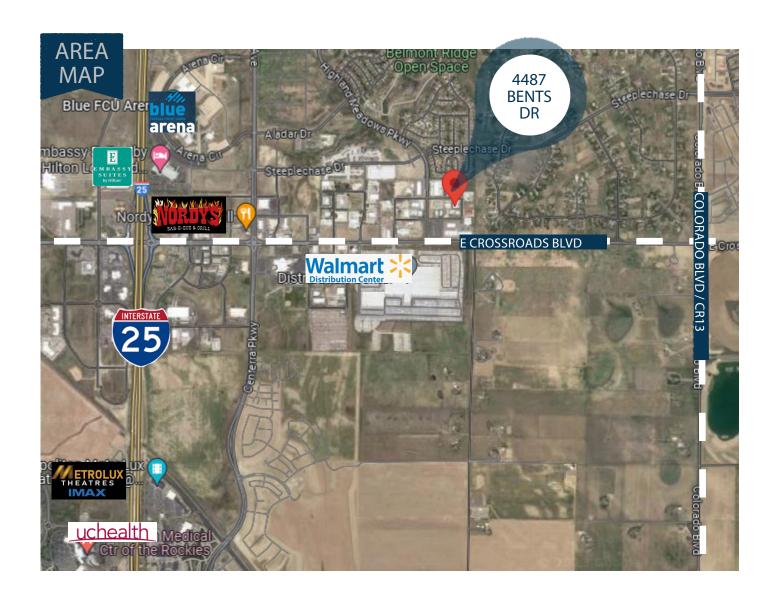

Suite B

8,001 SF approx.

Lease Rate

\$13.50/SF

NNN Rate

4487 BENTS DR, SUITE B

WINDSOR, CO

\$4.95/SF\*