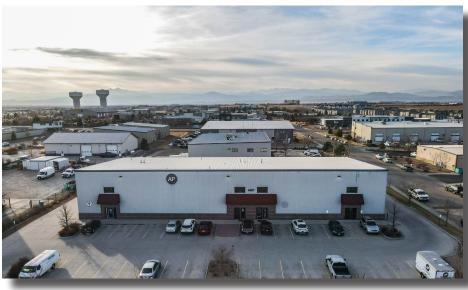

Suite B

8,001 SF approx.

Lease Rate

\$13.50/SF

NNN Rate

4487 BENTS DR, SUITE B

WINDSOR, CO

\$4.95/SF\*

^estimate (Utilities Included)

## LARGE OPEN WAREHOUSE/OFFICE SPACE CENTRALLY LOCATED IN WINDSOR

- Consists of large open warehouse space, two overhead doors, mezzanine level offices, two private restrooms, as well as shared entry, kitchen, conference room and restrooms
- (2) Overhead doors 18'x14' and 12'x14'
- Building Signage Available

- Clear Height
  - High point: 26 ft.
  - Low point: 21 ft.
- Sprinkled
- Available Summer 2024



## **FLOORPLAN**





## **EXTERIOR PHOTOS**









## **INTERIOR PHOTOS**



















CONTACT: Jake Arnold • 970-294-5331 • jarnold@waypointRE.com Nick Norton, CCIM • 970-213-3116 • nnorton@waypointRE.com