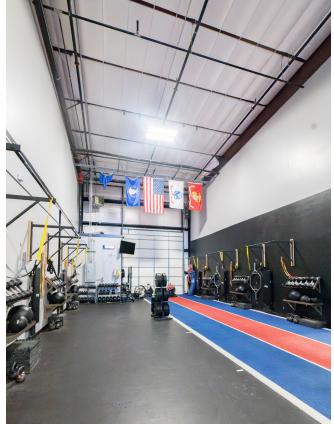

## LARGE OPEN WAREHOUSE/OFFICE SPACE CENTRALLY LOCATED IN WINDSOR

- Consists of large open warehouse space, two overhead doors, mezzanine level offices, two private restrooms, as well as shared entry, kitchen, conference room and restrooms
- (2) Overhead doors 18'x14' and 12'x14'
- Building Signage Available

- Clear Height
  - High point: 26 ft.
  - Low point: 21 ft.
- Sprinkled
- Available Summer 2024

## **INTERIOR PHOTOS**

CONTACT: Jake Arnold • 970-294-5331 • jarnold@waypointRE.com Nick Norton, CCIM • 970-213-3116 • nnorton@waypointRE.com