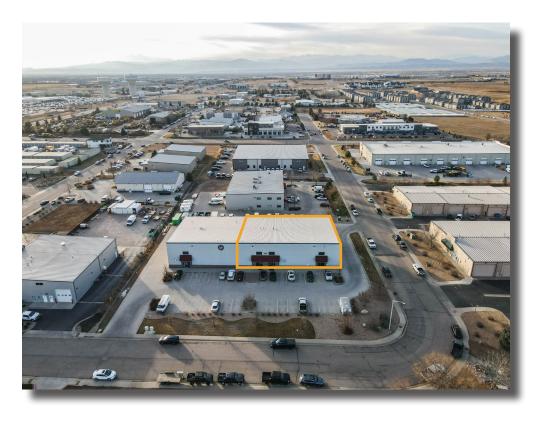

Suite B

8,001 SF approx.

Lease Rate

\$13.50/SF

NNN Rate

4487 BENTS DR, SUITE B

WINDSOR, CO

\$4.95/SF\*

^estimate (Utilities Included)

## LARGE OPEN WAREHOUSE/OFFICE SPACE CENTRALLY LOCATED IN WINDSOR

- Consists of large open warehouse space, two overhead doors, mezzanine level offices, two private restrooms, as well as shared entry, kitchen, conference room and restrooms
- (2) Overhead doors 18'x14' and 12'x14'
- Building Signage Available

- Clear Height
  - High point: 26 ft.
  - Low point: 21 ft.
- Sprinkled
- Available Summer 2024



## **FLOORPLAN**





## **EXTERIOR PHOTOS**









## **INTERIOR PHOTOS**



















CONTACT: Jake Arnold • 970-294-5331 • jarnold@waypointRE.com Nick Norton, CCIM • 970-213-3116 • nnorton@waypointRE.com