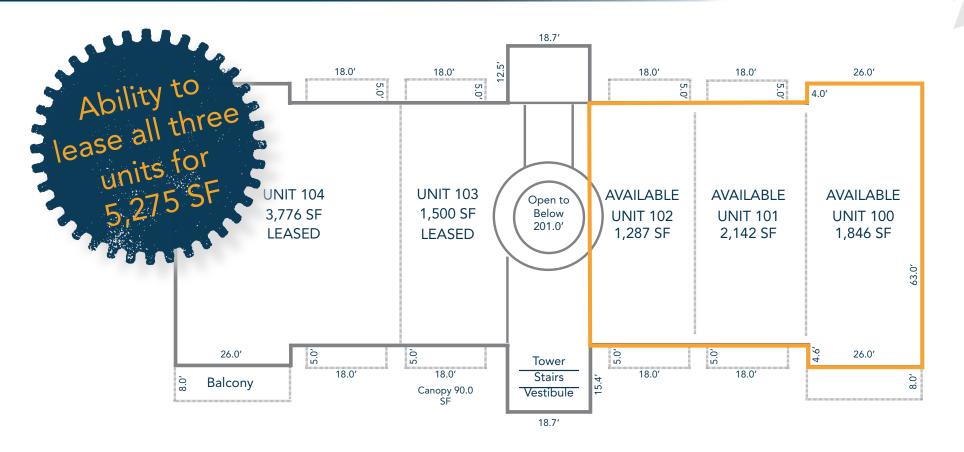

### **FLOOR PLAN**

### ST. MICHAELS **CLOCKTOWER**

**3050 67TH AVENUE** GREELEY, CO 80634

Available Space

Lease Rate

**NNN Rate** 

1,287 - 5,275 SF \$19.25 / SF NNN \$8.75 / SF DESIRABLE OFFICE SPACE FOR LEASE IN A GROWING COMMERCIAL CENTER • Three large professional offices available in a prime location • Private offices, conference rooms, restrooms, breakroom and more • Large windows to provide for tons of natural light • Abundance of parking for tenants and customers • Quick access to Highway 34 • Traffic Counts 36,097 per day at Highway 34 • Adjacent to NEW UCHealth Greeley Hospital