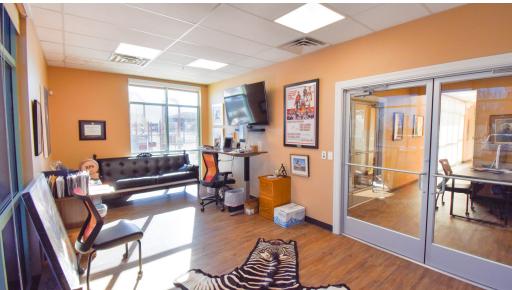

highway 34 and 65th Avenue. Demand for office in this area of Greeley is driven by UCHealth's new west Greeley hospital. The hospital is approximately 212,000 SF, has 53 beds, and opened in June 2019. In addition, UCHealth has plans to build medical office adjacent to the hospital. The hospital is a major value generator for the area and should continue to drive demand for all types of commercial use, which should drive rents higher in the area.

#### **GREELEY OVERVIEW**

- Third fastest growing MSA in the nation
- Greeley/Fort Collins region projected to grow by over 100% over the next 30 years.
- Forbes magazine ranks Greeley MSA the 6th fastest "job growth" market in the nation
- Ranked #1 by Wallethub for "Jobs and the Economy" out of 515 cities nationally.

# **PROPERTY PHOTOS**















## **AREA MAP**





CONTACT: Brian Smerud, CCIM • 970-415-0538 • bsmerud@waypointRE.com Jake Arnold • 970-415-0538 • jarnold@waypointRE.com