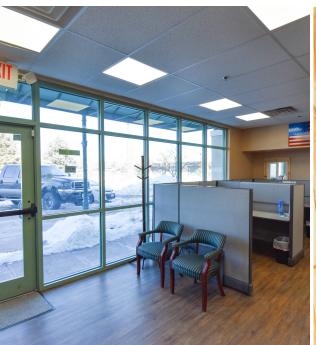

ighway 34 and 65th Avenue. Demand for office in this area of Greeley is driven by UCHealth's new west Greeley hospital. The hospital is approximately 212,000 SF, has 53 beds, and opened in June 2019. In addition, UCHealth has plans to build medical office adjacent to the hospital. The hospital is a major value generator for the area and should continue to drive demand for all types of commercial use, which should drive rents higher in the area.

#### **GREELEY OVERVIEW**

- Third fastest growing MSA in the nation
- Greeley/Fort Collins region projected to grow by over 100% over the next 30 years.
- Forbes magazine ranks Greeley MSA the 6th fastest "job growth" market in the nation
- Ranked #1 by Wallethub for "Jobs and the Economy" out of 515 cities nationally.

# **PROPERTY PHOTOS**















## **AREA MAP**





CONTACT: Brian Smerud, CCIM • 970-415-0538 • bsmerud@waypointRE.com Jake Arnold • 970-415-0538 • jarnold@waypointRE.com