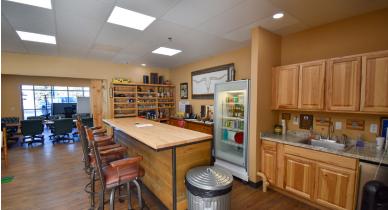

34 and 65th Avenue. Demand for office in this area of Greeley is driven by UCHealth's new west Greeley hospital. The hospital is approximately 212,000 SF, has 53 beds, and opened in June 2019. In addition, UCHealth has plans to build medical office adjacent to the hospital. The hospital is a major value generator for the area and should continue to drive demand for all types of commercial use, which should drive rents higher in the area.

#### **GREELEY OVERVIEW**

- Third fastest growing MSA in the nation
- Greeley/Fort Collins region projected to grow by over 100% over the next 30 years.
- Forbes magazine ranks Greeley MSA the 6th fastest "job growth" market in the nation
- Ranked #1 by Wallethub for "Jobs and the Economy" out of 515 cities nationally.

# **PROPERTY PHOTOS**















## **AREA MAP**





CONTACT: Brian Smerud, CCIM • 970-415-0538 • bsmerud@waypointRE.com Jake Arnold • 970-415-0538 • jarnold@waypointRE.com