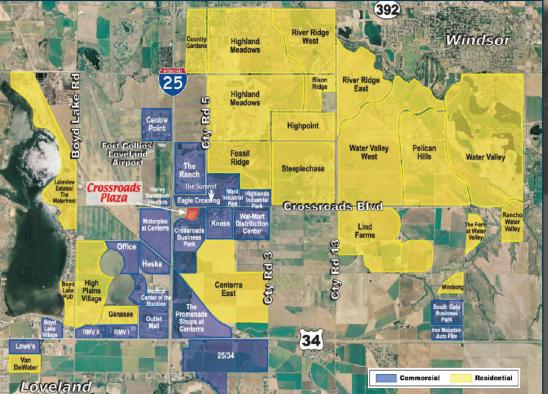

## **Development Lots**

7B - 44,222 SF Office / Retail

Sale Price \$10.00 / SF \*ability to combine lots

LOT CAN BE COMBINED WITH ADJACENT LOT (7A - 55,087 SF) CONTACT BROKER FOR DETAILS

- Development Ready Pad Site
- Close Proximity to Fort Collins, Loveland, Windsor, and Greeley
- Centrally Located Within a High Growth Area
- Immediate Access to I-25
- Traffic Counts: 96,000 VPD (I-25 at Crossroads Boulevard)
- Adjacent to The Ranch and Budweiser Event Center, Promenade Shops at Centerra,
- Medical Center of the Rockies, Embassy Suites Hotel & Convention Center, and Northern Colorado Regional Airport

## **DISTANCES**

WINDSOR: 8 MILES · LOVELAND: 7 MILES FORT COLLINS: 15 MILES · GREELEY: 18 MILES DENVER: 51 MILES · DIA: 55 MILES

CONTACT: Josh Guernsey • 970-218-2331 • jguernsey@waypointRE.com