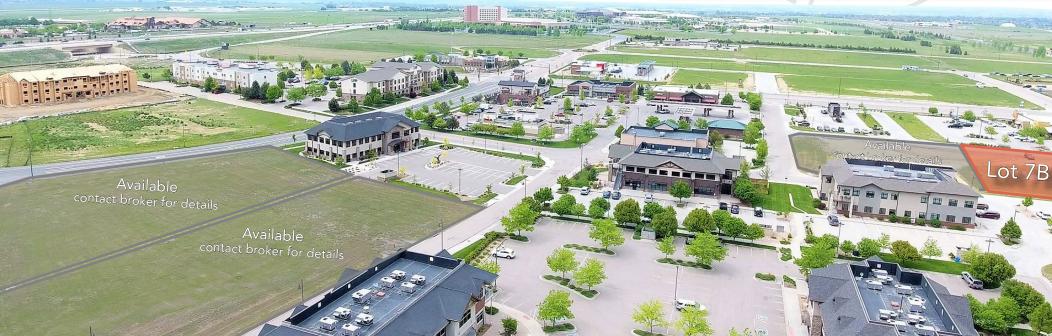

## **Development Lots**

7B - 44,222 SF Office / Retail

Sale Price \$10.00 / SF \*ability to combine lots

LOT CAN BE COMBINED WITH ADJACENT LOT (7A - 55,087 SF) CONTACT BROKER FOR DETAILS

- Development Ready Pad Site
- Close Proximity to Fort Collins, Loveland, Windsor, and Greeley
- Centrally Located Within a High Growth Area
- Immediate Access to I-25
- Traffic Counts: 96,000 VPD (I-25 at Crossroads Boulevard)
- Adjacent to The Ranch and Budweiser Event Center, Promenade Shops at Centerra,
- Medical Center of the Rockies, Embassy Suites Hotel & Convention Center, and Northern Colorado Regional Airport