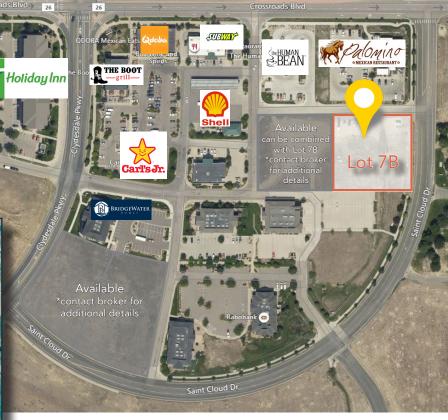

## **Development Lots**

7B - 44,222 SF Office / Retail

Sale Price \$10.00 / SF \*ability to combine lots

LOT CAN BE COMBINED WITH ADJACENT LOT (7A - 55,087 SF) CONTACT BROKER FOR DETAILS

- Development Ready Pad Site
- Close Proximity to Fort Collins, Loveland, Windsor, and Greeley
- Centrally Located Within a High Growth Area
- Immediate Access to I-25
- Traffic Counts: 96,000 VPD (I-25 at Crossroads Boulevard)
- Adjacent to The Ranch and Budweiser Event Center, Promenade Shops at Centerra,
- Medical Center of the Rockies, Embassy Suites Hotel & Convention Center, and Northern Colorado Regional Airport