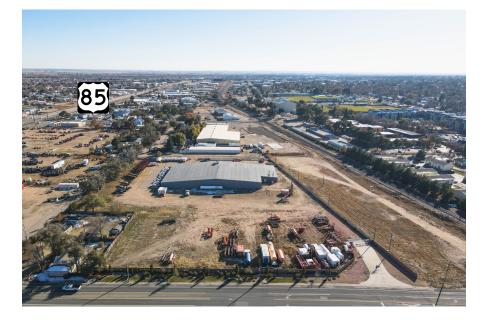

#### INDUSTRIAL PROPERTY AVAILABLE FOR LEASE IN CENTRAL GREELEY

- Property consists of sprawling warehouse space, 5+ professional offices, conference room, breakroom, private restrooms, multiple storage sites, huge fenced yard, overhead doors and dock-high doors
- (4) Overhead doors: 14'x18' , 12'x18' , 10'x12', 10'x10'
- (6) Dock-high doors
- Excellent location in Greeley with easy access to US 85

# **PROPERTY PHOTOS | AERIAL**