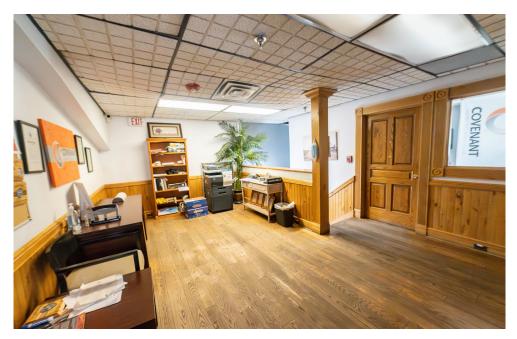

## **PROPERTY PHOTOS | INTERIOR**

#### INDUSTRIAL PROPERTY AVAILABLE FOR LEASE IN CENTRAL GREELEY

- Property consists of sprawling warehouse space, 5+ professional offices, conference room, breakroom, private restrooms, multiple storage sites, huge fenced yard, overhead doors and dock-high doors
- (4) Overhead doors: 14'x18' , 12'x18' , 10'x12', 10'x10'
- (6) Dock-high doors
- Excellent location in Greeley with easy access to US 85