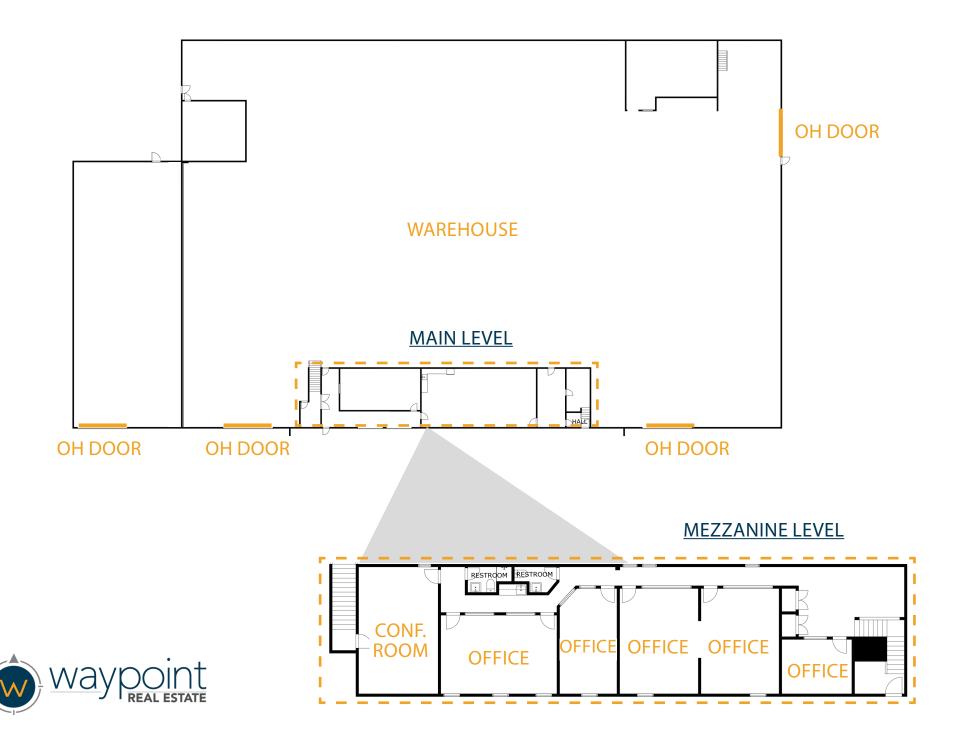

### **FLOORPLAN**

CONTACT: Brian Smerud, CCIM • 970-415-0538 • bsmerud@waypointRE.com Erik Caffee • 970-218-4284 • ecaffee@waypointRE.com

#### INDUSTRIAL PROPERTY AVAILABLE FOR LEASE IN CENTRAL GREELEY

- Property consists of sprawling warehouse space, 5+ professional offices, conference room, breakroom, private restrooms, multiple storage sites, huge fenced yard, overhead doors and dock-high doors
- (4) Overhead doors: 14'x18' , 12'x18' , 10'x12', 10'x10'
- (6) Dock-high doors
- Excellent location in Greeley with easy access to US 85