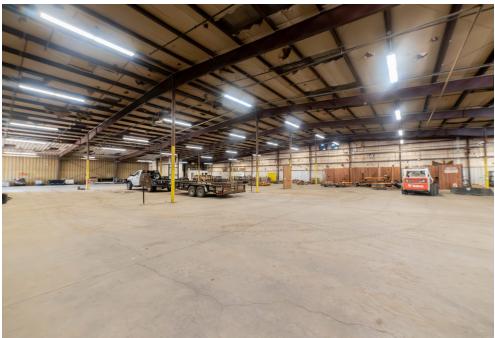

# PROPERTY PHOTOS | WAREHOUSE

#### INDUSTRIAL PROPERTY AVAILABLE FOR LEASE IN CENTRAL GREELEY

- Property consists of sprawling warehouse space, 5+ professional offices, conference room, breakroom, private restrooms, multiple storage sites, huge fenced yard, overhead doors and dock-high doors
- (4) Overhead doors: 14'x18' , 12'x18' , 10'x12', 10'x10'
- (6) Dock-high doors
- Excellent location in Greeley with easy access to US 85