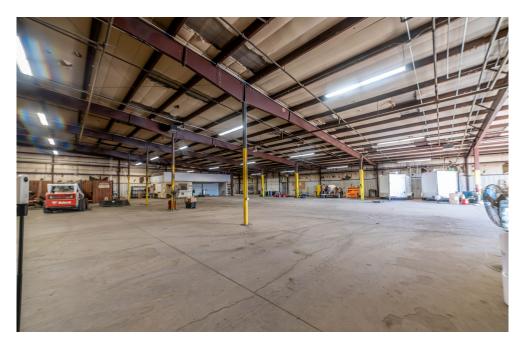

# PROPERTY PHOTOS | WAREHOUSE

#### INDUSTRIAL PROPERTY AVAILABLE FOR LEASE IN CENTRAL GREELEY

- Property consists of sprawling warehouse space, 5+ professional offices, conference room, breakroom, private restrooms, multiple storage sites, huge fenced yard, overhead doors and dock-high doors
- (4) Overhead doors: 14'x18' , 12'x18' , 10'x12', 10'x10'
- (6) Dock-high doors
- Excellent location in Greeley with easy access to US 85