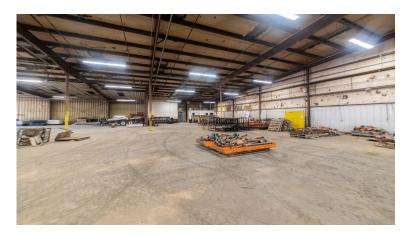

#### 401 17TH ST GREELEY, CO 80631

5.5 ACRE FENCED OUTSIDE STORAGE YARD

#### INDUSTRIAL PROPERTY FOR LEASE MASSIVE FENCED OUTSIDE YARD



Space Available 32,225 SF

Lease Rate \$11.00/SF NNN NNN Rate \$3.25/SF

#### INDUSTRIAL PROPERTY AVAILABLE FOR LEASE IN CENTRAL GREELEY

- Property consists of sprawling warehouse space, 5+ professional offices, conference room, breakroom, private restrooms, multiple storage sites, huge fenced yard, overhead doors and dock-high doors
- (4) Overhead doors: 14'x18' , 12'x18' , 10'x12', 10'x10'
- (6) Dock-high doors
- Excellent location in Greeley with easy access to US 85



# **PROPERTY PHOTOS | AERIAL**











# PROPERTY PHOTOS | WAREHOUSE











## **PROPERTY PHOTOS | INTERIOR**











### **FLOORPLAN**







CONTACT: Brian Smerud, CCIM • 970-415-0538 • bsmerud@waypointRE.com Erik Caffee • 970-218-4284 • ecaffee@waypointRE.com