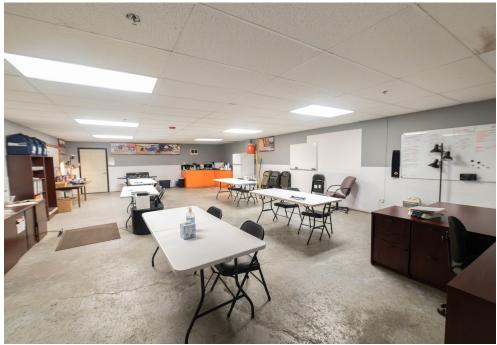

## **PROPERTY PHOTOS | INTERIOR**

#### INDUSTRIAL PROPERTY AVAILABLE FOR LEASE IN CENTRAL GREELEY

- Property consists of sprawling warehouse space, 5+ professional offices, conference room, breakroom, private restrooms, multiple storage sites, huge fenced yard, overhead doors and dock-high doors
- (4) Overhead doors: 14'x18' , 12'x18' , 10'x12', 10'x10'
- (6) Dock-high doors
- Excellent location in Greeley with easy access to US 85