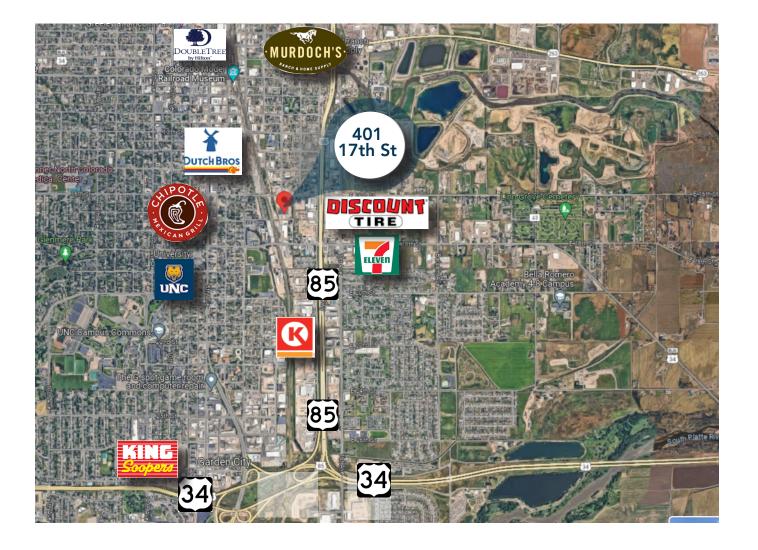

#### 401 17TH ST GREELEY, CO 80631

5.5 ACRE FENCED OUTSIDE STORAGE YARD

#### INDUSTRIAL PROPERTY FOR LEASE MASSIVE FENCED OUTSIDE YARD



Space Available 32,225 SF

Lease Rate \$11.00/SF NNN NNN Rate \$3.25/SF

#### INDUSTRIAL PROPERTY AVAILABLE FOR LEASE IN CENTRAL GREELEY

- Property consists of sprawling warehouse space, 5+ professional offices, conference room, breakroom, private restrooms, multiple storage sites, huge fenced yard, overhead doors and dock-high doors
- (4) Overhead doors: 14'x18' , 12'x18' , 10'x12', 10'x10'
- (6) Dock-high doors
- Excellent location in Greeley with easy access to US 85



# **PROPERTY PHOTOS | AERIAL**











# PROPERTY PHOTOS | WAREHOUSE











## **PROPERTY PHOTOS | INTERIOR**











### **FLOORPLAN**







CONTACT: Brian Smerud, CCIM • 970-415-0538 • bsmerud@waypointRE.com Erik Caffee • 970-218-4284 • ecaffee@waypointRE.com