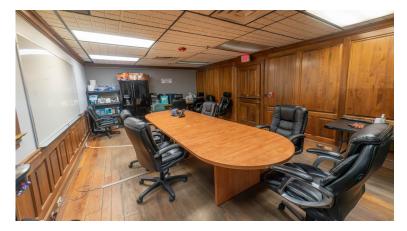

## **PROPERTY PHOTOS | INTERIOR**

#### INDUSTRIAL PROPERTY AVAILABLE FOR LEASE IN CENTRAL GREELEY

- Property consists of sprawling warehouse space, 5+ professional offices, conference room, breakroom, private restrooms, multiple storage sites, huge fenced yard, overhead doors and dock-high doors
- (4) Overhead doors: 14'x18' , 12'x18' , 10'x12', 10'x10'
- (6) Dock-high doors
- Excellent location in Greeley with easy access to US 85