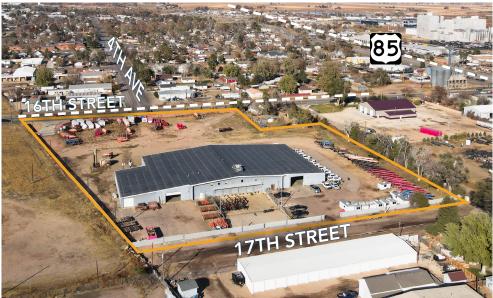

#### 401 17TH ST GREELEY, CO 80631

5.5 ACRE FENCED OUTSIDE STORAGE YARD

#### INDUSTRIAL PROPERTY AVAILABLE FOR LEASE IN CENTRAL GREELEY

- Property consists of sprawling warehouse space, 5+ professional offices, conference room, breakroom, private restrooms, multiple storage sites, huge fenced yard, overhead doors and dock-high doors
- (4) Overhead doors: 14'x18' , 12'x18' , 10'x12', 10'x10'
- (6) Dock-high doors
- Excellent location in Greeley with easy access to US 85

# **PROPERTY PHOTOS | AERIAL**