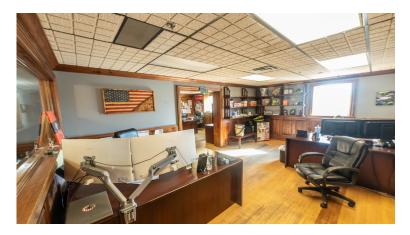

## **PROPERTY PHOTOS | INTERIOR**

#### INDUSTRIAL PROPERTY AVAILABLE FOR LEASE IN CENTRAL GREELEY

- Property consists of sprawling warehouse space, 5+ professional offices, conference room, breakroom, private restrooms, multiple storage sites, huge fenced yard, overhead doors and dock-high doors
- (4) Overhead doors: 14'x18' , 12'x18' , 10'x12', 10'x10'
- (6) Dock-high doors
- Excellent location in Greeley with easy access to US 85