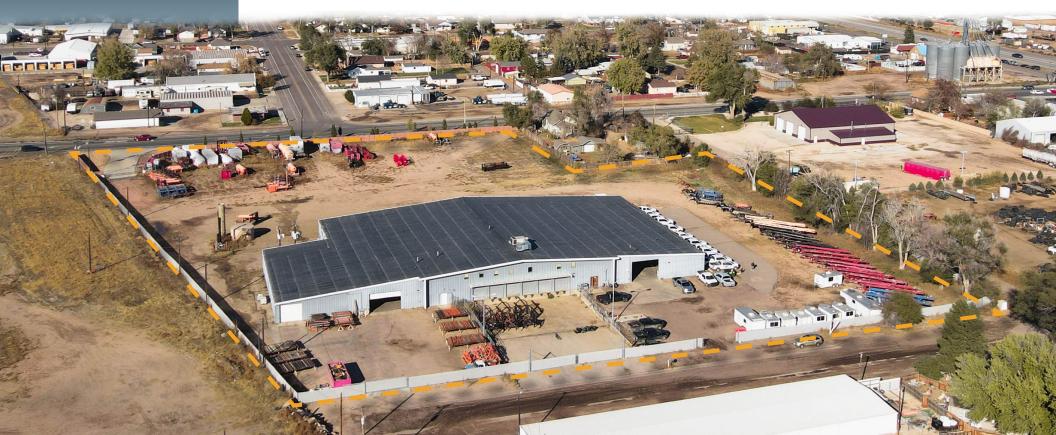

#### 401 17TH ST GREELEY, CO 80631

5.5 ACRE FENCED OUTSIDE STORAGE YARD

#### INDUSTRIAL PROPERTY FOR LEASE MASSIVE FENCED OUTSIDE YARD

Space Available 32,225 SF

Lease Rate \$11.00/SF NNN NNN Rate \$3.25/SF

#### INDUSTRIAL PROPERTY AVAILABLE FOR LEASE IN CENTRAL GREELEY

- Property consists of sprawling warehouse space, 5+ professional offices, conference room, breakroom, private restrooms, multiple storage sites, huge fenced yard, overhead doors and dock-high doors
- (4) Overhead doors: 14'x18' , 12'x18' , 10'x12', 10'x10'
- (6) Dock-high doors
- Excellent location in Greeley with easy access to US 85

# **PROPERTY PHOTOS | AERIAL**