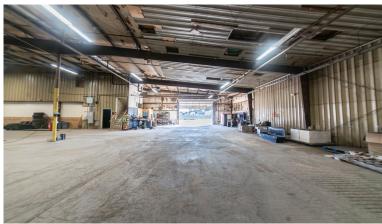

#### 401 17TH ST GREELEY, CO 80631

5.5 ACRE FENCED OUTSIDE STORAGE YARD

#### INDUSTRIAL PROPERTY FOR LEASE MASSIVE FENCED OUTSIDE YARD



Space Available 32,225 SF

Lease Rate \$11.00/SF NNN NNN Rate \$3.25/SF

#### INDUSTRIAL PROPERTY AVAILABLE FOR LEASE IN CENTRAL GREELEY

- Property consists of sprawling warehouse space, 5+ professional offices, conference room, breakroom, private restrooms, multiple storage sites, huge fenced yard, overhead doors and dock-high doors
- (4) Overhead doors: 14'x18' , 12'x18' , 10'x12', 10'x10'
- (6) Dock-high doors
- Excellent location in Greeley with easy access to US 85



# **PROPERTY PHOTOS | AERIAL**











# PROPERTY PHOTOS | WAREHOUSE











## **PROPERTY PHOTOS | INTERIOR**











### **FLOORPLAN**







CONTACT: Brian Smerud, CCIM • 970-415-0538 • bsmerud@waypointRE.com Erik Caffee • 970-218-4284 • ecaffee@waypointRE.com