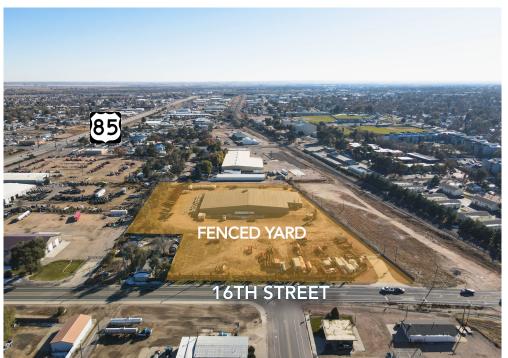

# **PROPERTY PHOTOS | AERIAL**

#### 401 17TH ST GREELEY, CO 80631

5.5 ACRE FENCED OUTSIDE STORAGE YARD

#### INDUSTRIAL PROPERTY FOR LEASE MASSIVE FENCED OUTSIDE YARD

Space Available 32,225 SF

Lease Rate \$11.00/SF NNN NNN Rate \$3.25/SF