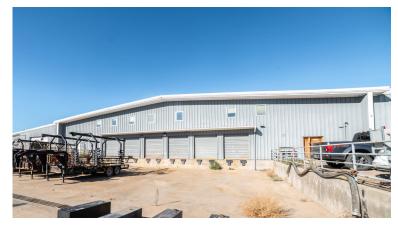

#### 401 17TH ST GREELEY, CO 80631

5.5 ACRE FENCED OUTSIDE STORAGE YARD

#### INDUSTRIAL PROPERTY FOR LEASE MASSIVE FENCED OUTSIDE YARD



Space Available 32,225 SF

Lease Rate \$11.00/SF NNN NNN Rate \$3.25/SF

#### INDUSTRIAL PROPERTY AVAILABLE FOR LEASE IN CENTRAL GREELEY

- Property consists of sprawling warehouse space, 5+ professional offices, conference room, breakroom, private restrooms, multiple storage sites, huge fenced yard, overhead doors and dock-high doors
- (4) Overhead doors: 14'x18' , 12'x18' , 10'x12', 10'x10'
- (6) Dock-high doors
- Excellent location in Greeley with easy access to US 85



# **PROPERTY PHOTOS | AERIAL**











# PROPERTY PHOTOS | WAREHOUSE











## **PROPERTY PHOTOS | INTERIOR**











### **FLOORPLAN**







CONTACT: Brian Smerud, CCIM • 970-415-0538 • bsmerud@waypointRE.com Erik Caffee • 970-218-4284 • ecaffee@waypointRE.com