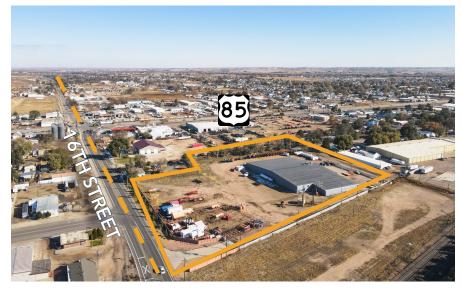

#### INDUSTRIAL PROPERTY AVAILABLE FOR LEASE IN CENTRAL GREELEY

- Property consists of sprawling warehouse space, 5+ professional offices, conference room, breakroom, private restrooms, multiple storage sites, huge fenced yard, overhead doors and dock-high doors
- (4) Overhead doors: 14'x18' , 12'x18' , 10'x12', 10'x10'
- (6) Dock-high doors
- Excellent location in Greeley with easy access to US 85

# **PROPERTY PHOTOS | AERIAL**