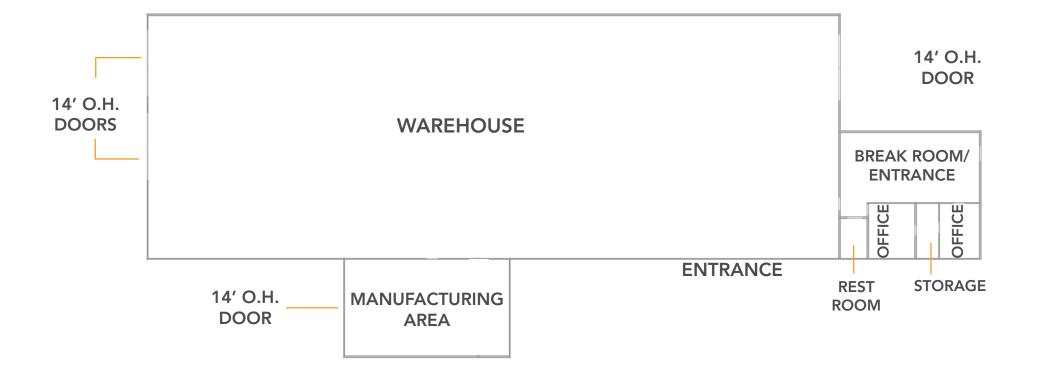

#### **PROPERTY FLOORPLAN**

#### 518 13TH ST GREELEY, CO 80631

NEW INSULATED SIDING NEW TPO ROOF MEMBRANE FULLY FENCED YARD

INDUSTRIAL WAREHOUSE WITH OFFICE SPACE IN PRIME LOCATION IN GREELEY

- Industrial property consisting of large warehouse space, breakroom, 2 private offices, private restrooms, manufacturing area, secure storage and (4) 14' drive-in overhead doors
- 3-Phase power
- Fully-fenced yard with new road base
- Building signage available
- Close proximity to Highway 85 and Highway 34