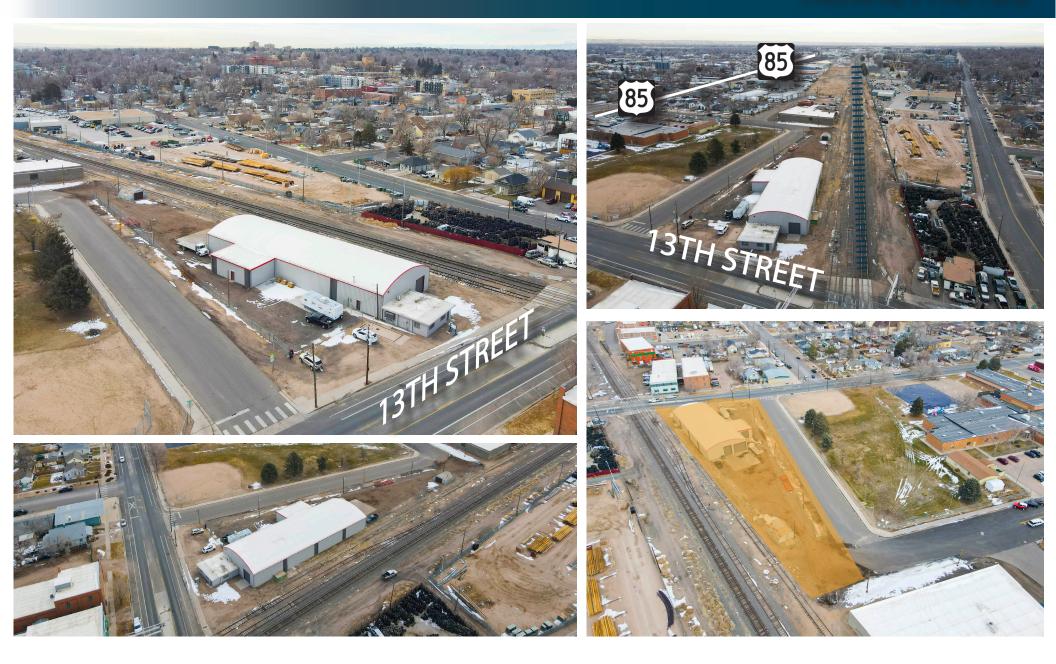

#### **AERIAL PHOTOS**

#### 518 13TH ST GREELEY, CO 80631

NEW INSULATED SIDING NEW TPO ROOF MEMBRANE FULLY FENCED YARD

INDUSTRIAL WAREHOUSE WITH OFFICE SPACE IN PRIME LOCATION IN GREELEY

- Industrial property consisting of large warehouse space, breakroom, 2 private offices, private restrooms, manufacturing area, secure storage and (4) 14' drive-in overhead doors
- 3-Phase power
- Fully-fenced yard with new road base
- Building signage available
- Close proximity to Highway 85 and Highway 34

## **PROPERTY FEATURES**

Zoning: Light Industrial Drive-In Doors: 3 (14') Building SF: 12,121 SF Lot Size: 42,173 SF 3-Phase Power New Insulated Siding New TPO Roof Membrane Fully Fenced Yard with New Road Base