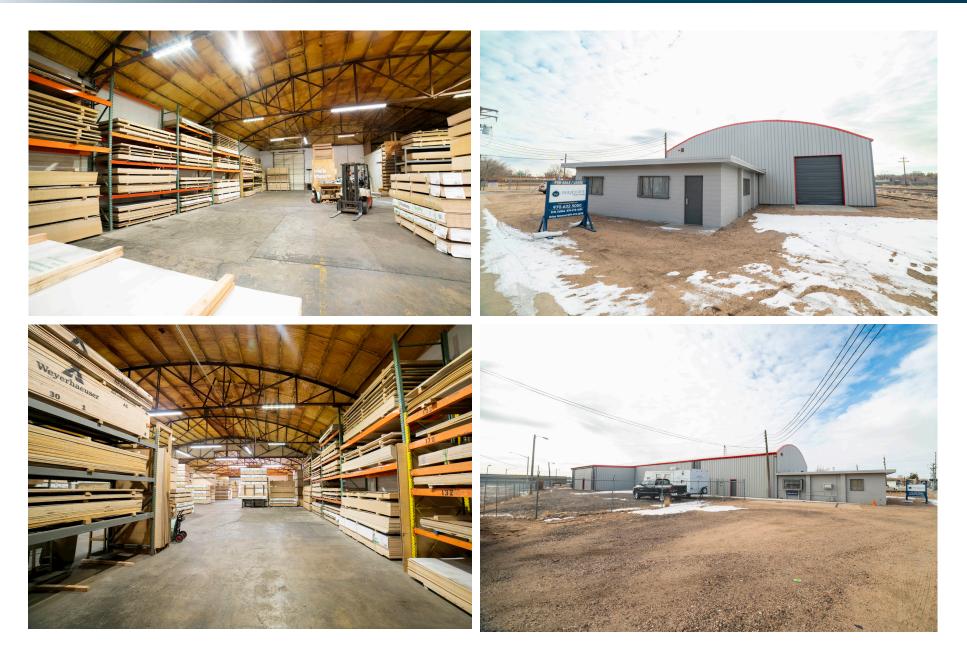

### **PROPERTY PHOTOS**

#### 518 13TH ST GREELEY, CO 80631

NEW INSULATED SIDING NEW TPO ROOF MEMBRANE FULLY FENCED YARD

INDUSTRIAL WAREHOUSE WITH OFFICE SPACE IN PRIME LOCATION IN GREELEY

- Industrial property consisting of large warehouse space, breakroom, 2 private offices, private restrooms, manufacturing area, secure storage and (4) 14' drive-in overhead doors
- 3-Phase power
- Fully-fenced yard with new road base
- Building signage available
- Close proximity to Highway 85 and Highway 34