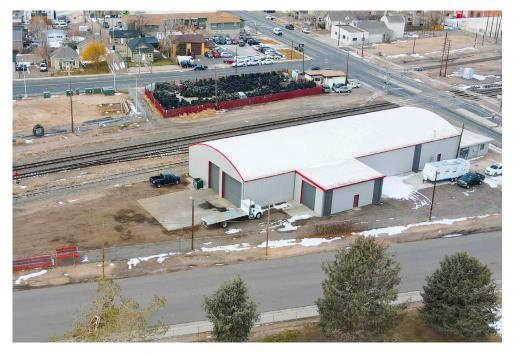

#### **AERIAL PHOTOS**

#### 518 13TH ST GREELEY, CO 80631

NEW INSULATED SIDING NEW TPO ROOF MEMBRANE FULLY FENCED YARD

INDUSTRIAL WAREHOUSE WITH OFFICE SPACE IN PRIME LOCATION IN GREELEY

- Industrial property consisting of large warehouse space, breakroom, 2 private offices, private restrooms, manufacturing area, secure storage and (4) 14' drive-in overhead doors
- 3-Phase power
- Fully-fenced yard with new road base
- Building signage available
- Close proximity to Highway 85 and Highway 34

## **PROPERTY FEATURES**

Zoning: Light Industrial Drive-In Doors: 3 (14') Building SF: 12,121 SF Lot Size: 42,173 SF 3-Phase Power New Insulated Siding New TPO Roof Membrane Fully Fenced Yard with New Road Base