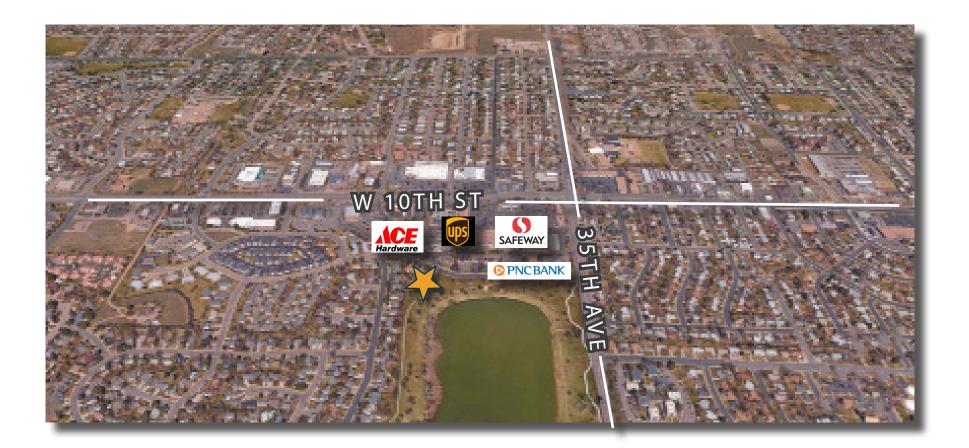

### 3527 W 12TH ST GREELEY, CO 80634

Information contained herein is not guaranteed. Potential land purchasers and tenants are advised to verify all information. Price, terms and information are subject to change.



250 SF

250 SF

250 SF

### **Gross Lease**

| \$500/mo |
|----------|
| \$500/mo |
| \$500/mo |
| \$500/mo |

#### PARK-VIEW OFFICE SUITES AVAILABLE FOR LEASE IN PRIME LOCATION

COMING SO

- Prominent monument signage available
- Open-air balcony with park views available in suite C
- Possibility of shared waiting room
- Building receptionist available

Suite B

Suite C

Suite H

• Large shared conference rooms

## **PROPERTY PHOTOS**



# **AREA MAP**





CONTACT: Erik Caffee • 970-218-4284 • ecaffee@waypointRE.com