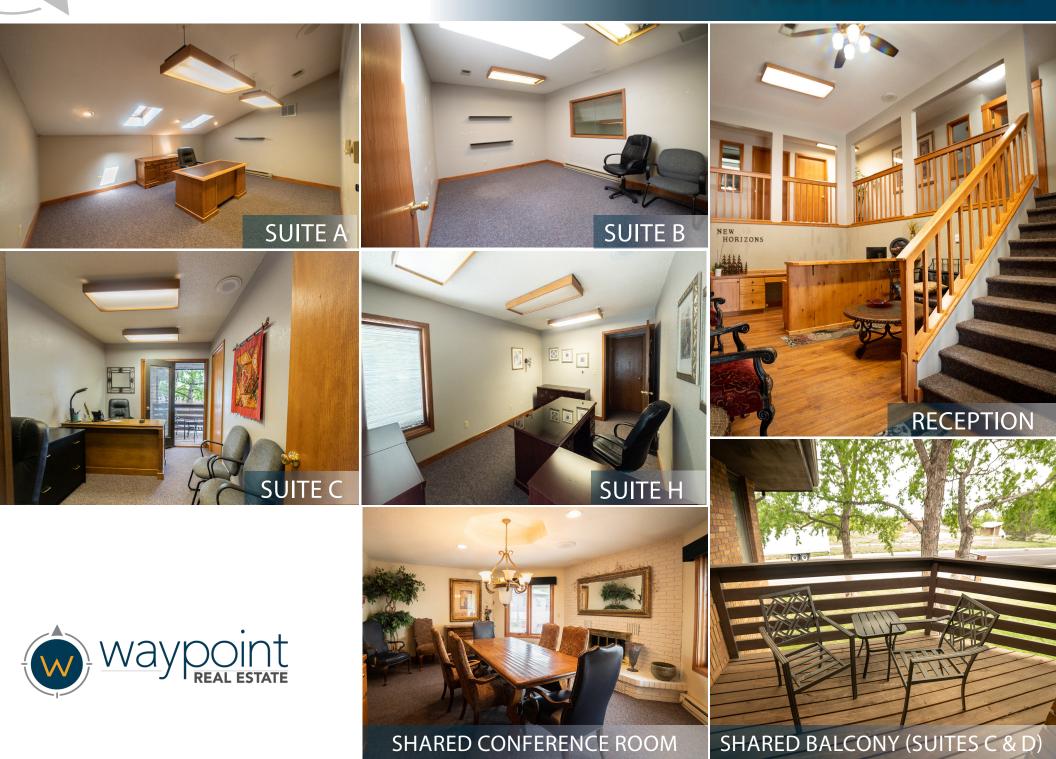

## **PROPERTY PHOTOS**

#### PARK-VIEW OFFICE SUITES AVAILABLE FOR LEASE IN PRIME LOCATION

COMING SO

- Prominent monument signage available
- Open-air balcony with park views available in suite C
- Possibility of shared waiting room
- Building receptionist available

Suite B

Suite C

Suite H

• Large shared conference rooms