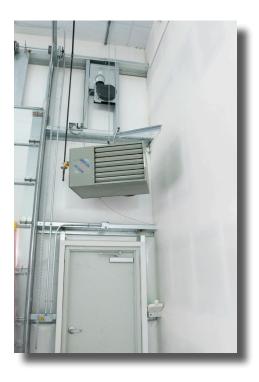

## FLOORPLAN / PROPERTY INFORMATION

- Finished "warm vanilla shell"
- Fully sprinkled
- 20' clear height
- (7) 14' overhead doors
- Zoning: LI (Limited Industrial)
- Floor drains in warehouse
- Gas unit heaters
- 120-208 3-phase power
- 100 amp / unit (Unit 6: 200 amp)

# **INTERIOR PHOTOS**

CONTACT: Jake Arnold • 970-294-5331 • jarnold@waypointRE.com Nick Norton, CCIM • 970-213-3116 • nnorton@waypointRE.com

 ${\sf JAKE\ ARNOLD\ /\ NICK\ NORTON,\ CCIM}$