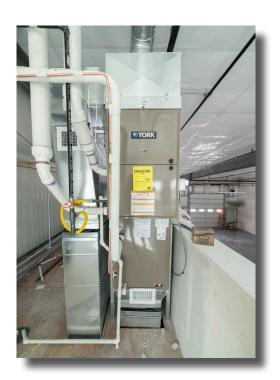

## FLOORPLAN / PROPERTY INFORMATION

- Finished "warm vanilla shell"
- Fully sprinkled
- 20' clear height
- (7) 14' overhead doors
- Zoning: LI (Limited Industrial)
- Floor drains in warehouse
- Gas unit heaters
- 120-208 3-phase power
- 100 amp / unit (Unit 6: 200 amp)

# **INTERIOR PHOTOS**

CONTACT: Jake Arnold • 970-294-5331 • jarnold@waypointRE.com Nick Norton, CCIM • 970-213-3116 • nnorton@waypointRE.com

 ${\sf JAKE\ ARNOLD\ /\ NICK\ NORTON,\ CCIM}$