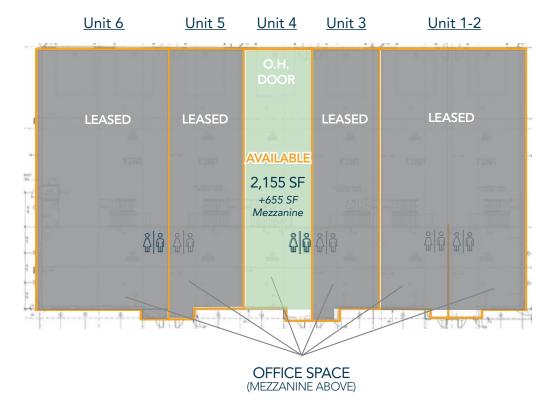

**NNN Rate** 

2,155 SF

\$17.00 / SF

Lease Rate

\$5.00 / SF

## FLOORPLAN / PROPERTY INFORMATION

- Finished "warm vanilla shell"
- Fully sprinkled
- 20' clear height
- (7) 14' overhead doors
- Zoning: LI (Limited Industrial)
- Floor drains in warehouse
- Gas unit heaters
- 120-208 3-phase power
- 100 amp / unit (Unit 6: 200 amp)