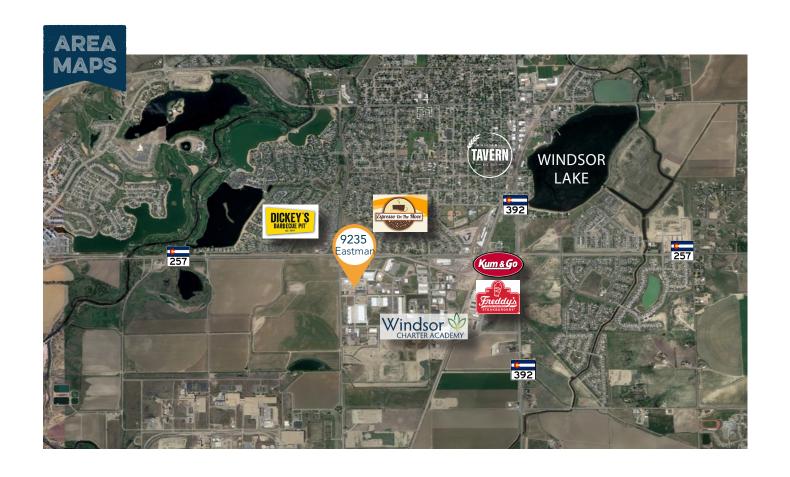

se power
- 100 amp / unit (Unit 6: 200 amp)







## **ADDITIONS TO CORE AND SHELL**

- Mezzanine pan decking and concrete floor
- Wood stairs, support walls and handrails
- 5" concrete floor
- Grid ceiling in first floor offices
- Man doors between offices and shops
- Plumbing for bathrooms, floor drains, and water heater
- Steel studs, drywall and insulation for partition walls, with level 4 drywall finish

- Bathroom framing, drywall, tile and fixtures
- Electrical outlets in walls, lights under mezzanine
- Fire sprinklers under mezzanine
- Exhaust fan and louver in each unit
- Furnacing, ducting, registers, venting for offices
- Electrical added to finished walls in offices, furnaces and condensing units









# 257

## **EXTERIOR PHOTOS**





# **INTERIOR PHOTOS**



















CONTACT: Jake Arnold • 970-294-5331 • jarnold@waypointRE.com Nick Norton, CCIM • 970-213-3116 • nnorton@waypointRE.com

 ${\sf JAKE\ ARNOLD\ /\ NICK\ NORTON,\ CCIM}$