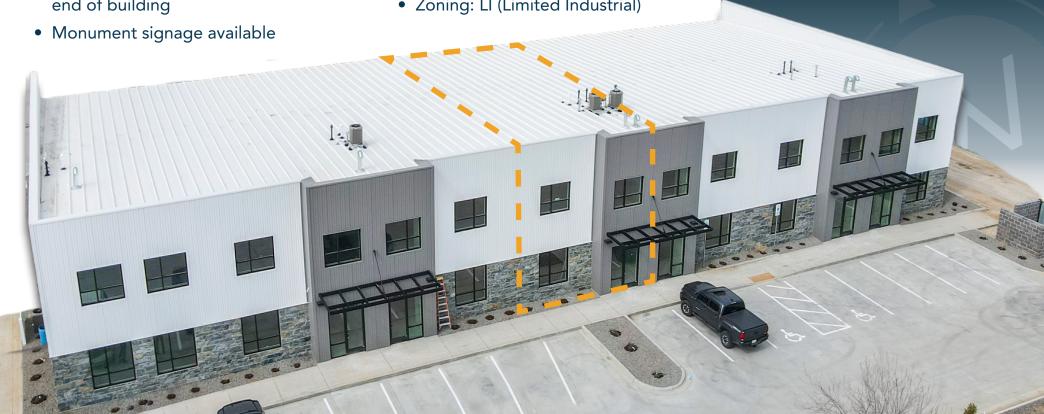

## NEWLY BUILT FLEX UNIT FOR LEASE IN WINDSOR

- Finished "warm vanilla shell"
- Fully sprinkled

Unit 4:

• Highly visible illuminated sign on south end of building

• 20' clear height

• Power:120-208 3-phase

• Total of (7) 14' overhead doors

• Zoning: LI (Limited Industrial)