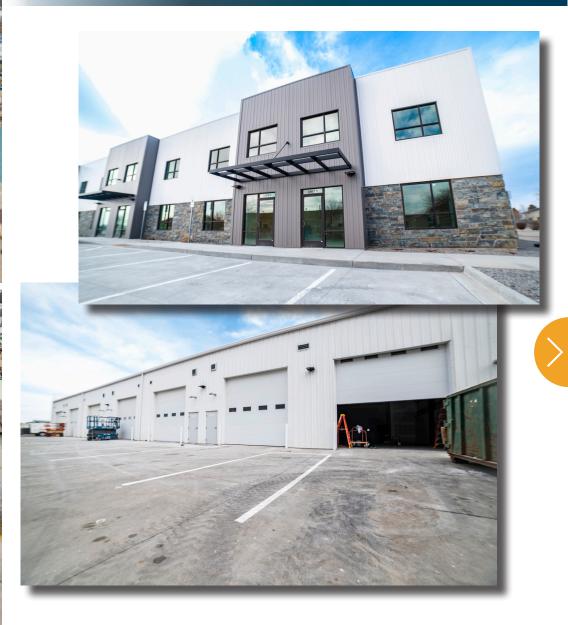

ehouse
- Gas unit heaters
- 120-208 3-phase power
- 100 amp / unit (Unit 6: 200 amp)







## **ADDITIONS TO CORE AND SHELL**

- Mezzanine pan decking and concrete floor
- Wood stairs, support walls and handrails
- 5" concrete floor
- Grid ceiling in first floor offices
- Man doors between offices and shops
- Plumbing for bathrooms, floor drains, and water heater
- Steel studs, drywall and insulation for partition walls, with level 4 drywall finish

- Bathroom framing, drywall, tile and fixtures
- Electrical outlets in walls, lights under mezzanine
- Fire sprinklers under mezzanine
- Exhaust fan and louver in each unit
- Furnacing, ducting, registers, venting for offices
- Electrical added to finished walls in offices, furnaces and condensing units









# 257

## **EXTERIOR PHOTOS**





# **INTERIOR PHOTOS**



















CONTACT: Jake Arnold • 970-294-5331 • jarnold@waypointRE.com Nick Norton, CCIM • 970-213-3116 • nnorton@waypointRE.com

 ${\sf JAKE\ ARNOLD\ /\ NICK\ NORTON,\ CCIM}$