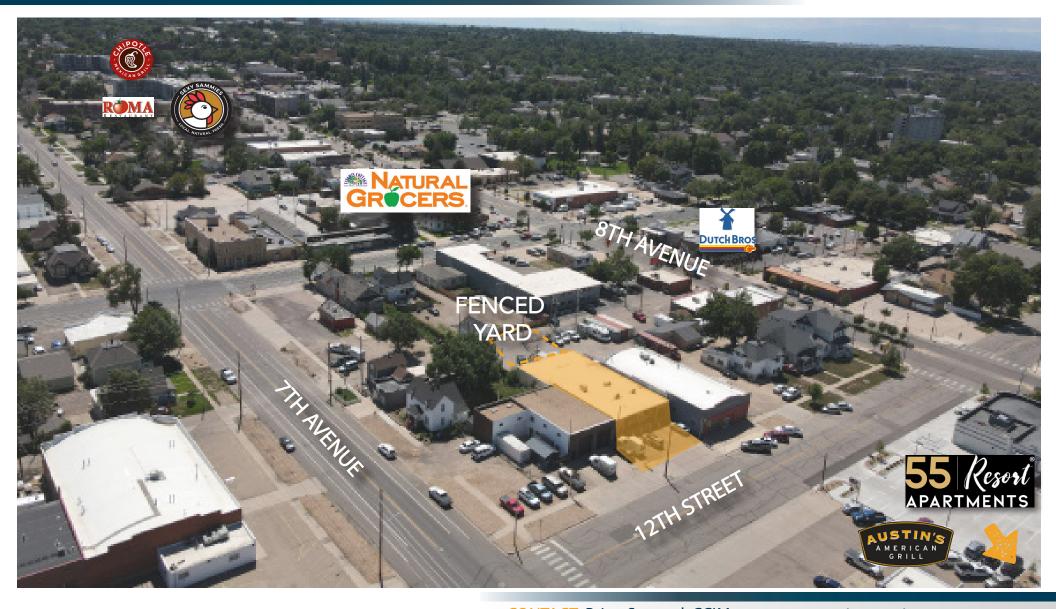

710 12TH ST. GREELEY, CO 80631

FENCED OUTSIDE YARD
GREAT DOWNTOWN
LOCATION

RETAIL/INDUSTRIAL/ FLEX



Space Available:

5,700 SF

Lease Rate:

\$11.50/SF

**NNN Rate:** 

\$5.00/SF

#### FLEX/INDUSTRIAL/RETAIL BUILDING WITH FENCED YARD FOR LEASE

- Flex building with warehouse space, retail space, multiple offices, private restrooms, one overhead door and fenced outside yard
- Located in fast-growing and developing downtown Greeley, surrounded by retail and restaurant amenities
- On-site and street parking
- Building signage



## **FLOORPLAN**



12TH STREET



# 710 12TH ST PHOTOS













## **AERIAL VIEW**





### **AREA MAP**





### LOCAL MAP





CONTACT: Brian Smerud, CCIM • 970-415-0538 • bsmerud@waypointRE.com Erik Caffee • 970-218-4284 • ecaffee@waypointRE.com

BRIAN SMERUD, CCIM / ERIK CAFFEE

125 S Howes St., Suite 500, Fort Collins, CO 80521 • 970-632-5050 • www.waypointRE.com