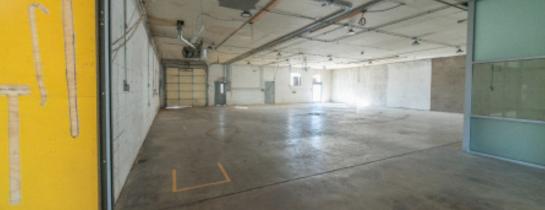

# 710 12TH ST PHOTOS

#### FLEX/INDUSTRIAL/RETAIL BUILDING WITH FENCED YARD FOR LEASE

- Flex building with warehouse space, retail space, multiple offices, private restrooms, one overhead door and fenced outside yard
- Located in fast-growing and developing downtown Greeley, surrounded by retail and restaurant amenities
- On-site and street parking
- Building signage