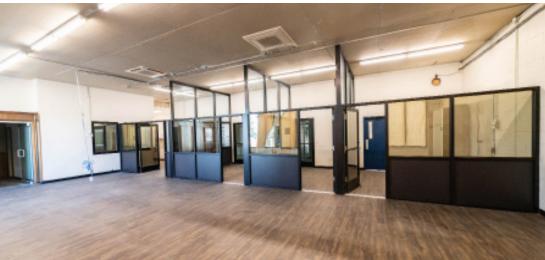

# 710 12TH ST PHOTOS

#### FLEX/INDUSTRIAL/RETAIL BUILDING WITH FENCED YARD FOR LEASE

- Flex building with warehouse space, retail space, multiple offices, private restrooms, one overhead door and fenced outside yard
- Located in fast-growing and developing downtown Greeley, surrounded by retail and restaurant amenities
- On-site and street parking
- Building signage