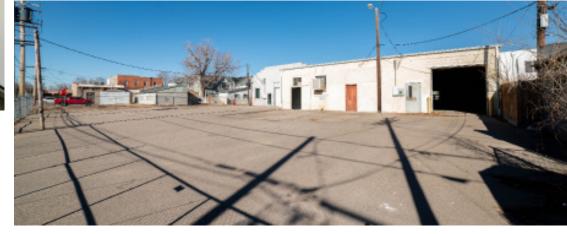

# 710 12TH ST PHOTOS

#### FLEX/INDUSTRIAL/RETAIL BUILDING WITH FENCED YARD FOR LEASE

- Flex building with warehouse space, retail space, multiple offices, private restrooms, one overhead door and fenced outside yard
- Located in fast-growing and developing downtown Greeley, surrounded by retail and restaurant amenities
- On-site and street parking
- Building signage