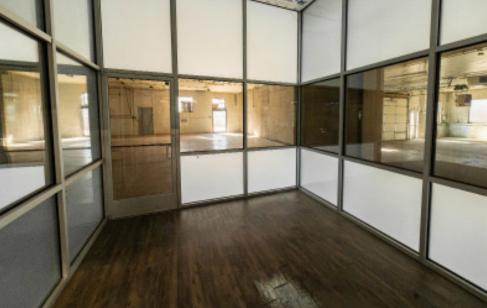

# 710 12TH ST PHOTOS

#### FLEX/INDUSTRIAL/RETAIL BUILDING WITH FENCED YARD FOR LEASE

- Flex building with warehouse space, retail space, multiple offices, private restrooms, one overhead door and fenced outside yard
- Located in fast-growing and developing downtown Greeley, surrounded by retail and restaurant amenities
- On-site and street parking
- Building signage