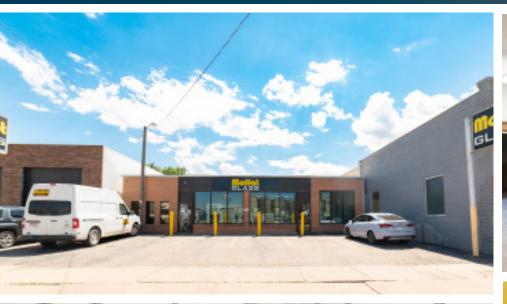

# 710 12TH ST PHOTOS

#### FLEX/INDUSTRIAL/RETAIL BUILDING WITH FENCED YARD FOR LEASE

- Flex building with warehouse space, retail space, multiple offices, private restrooms, one overhead door and fenced outside yard
- Located in fast-growing and developing downtown Greeley, surrounded by retail and restaurant amenities
- On-site and street parking
- Building signage