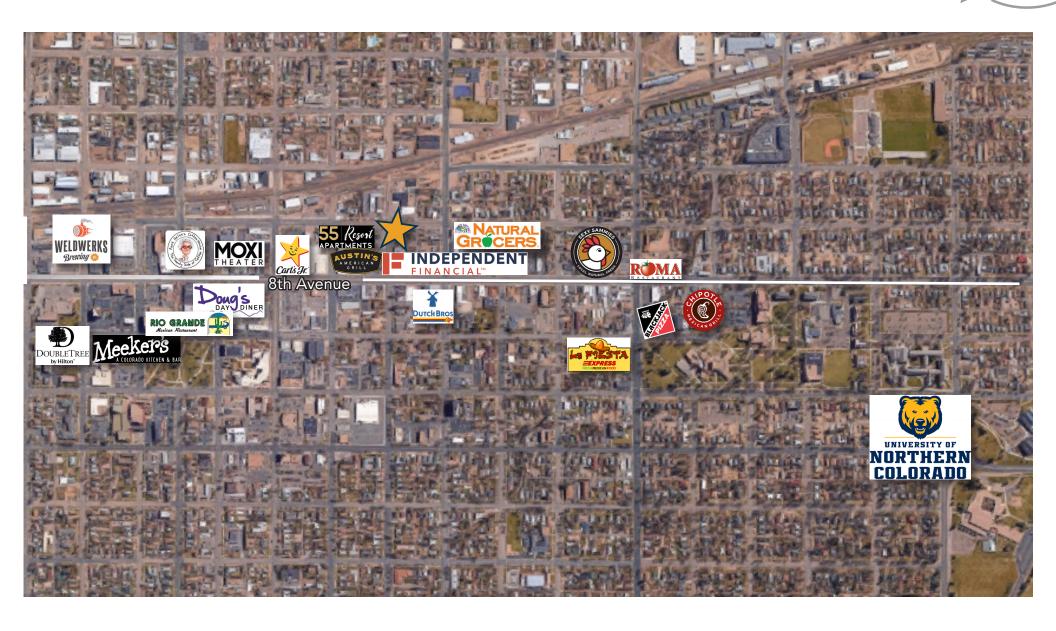

710 12TH ST. GREELEY, CO 80631

FENCED OUTSIDE YARD
GREAT DOWNTOWN
LOCATION

RETAIL/INDUSTRIAL/ FLEX



Space Available:

5,700 SF

Lease Rate:

\$11.50/SF

**NNN Rate:** 

\$5.00/SF

#### FLEX/INDUSTRIAL/RETAIL BUILDING WITH FENCED YARD FOR LEASE

- Flex building with warehouse space, retail space, multiple offices, private restrooms, one overhead door and fenced outside yard
- Located in fast-growing and developing downtown Greeley, surrounded by retail and restaurant amenities
- On-site and street parking
- Building signage



## **FLOORPLAN**



12TH STREET



# 710 12TH ST PHOTOS













## **AERIAL VIEW**





### **AREA MAP**





### LOCAL MAP





CONTACT: Brian Smerud, CCIM • 970-415-0538 • bsmerud@waypointRE.com Erik Caffee • 970-218-4284 • ecaffee@waypointRE.com

BRIAN SMERUD, CCIM / ERIK CAFFEE

125 S Howes St., Suite 500, Fort Collins, CO 80521 • 970-632-5050 • www.waypointRE.com