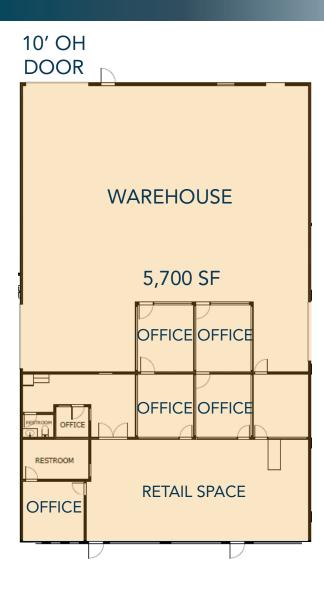

## **FLOORPLAN**

12TH STREET

710 12TH ST. GREELEY, CO 80631

FENCED OUTSIDE YARD
GREAT DOWNTOWN
LOCATION

RETAIL/INDUSTRIAL/ FLEX

Space Available:

5,700 SF

Lease Rate:

\$11.50/SF

**NNN Rate:** 

#### FLEX/INDUSTRIAL/RETAIL BUILDING WITH FENCED YARD FOR LEASE

- Flex building with warehouse space, retail space, multiple offices, private restrooms, one overhead door and fenced outside yard
- Located in fast-growing and developing downtown Greeley, surrounded by retail and restaurant amenities
- On-site and street parking
- Building signage