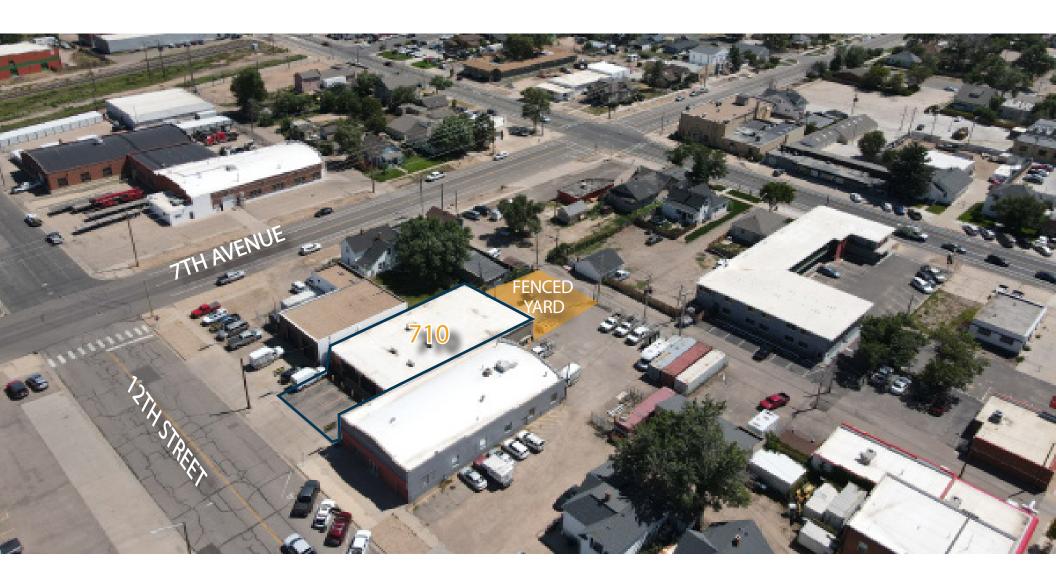

710 12TH ST. GREELEY, CO 80631

FENCED OUTSIDE YARD
GREAT DOWNTOWN
LOCATION

RETAIL/INDUSTRIAL/ FLEX



Space Available:

5,700 SF

Lease Rate:

\$11.50/SF

**NNN Rate:** 

\$5.00/SF

#### FLEX/INDUSTRIAL/RETAIL BUILDING WITH FENCED YARD FOR LEASE

- Flex building with warehouse space, retail space, multiple offices, private restrooms, one overhead door and fenced outside yard
- Located in fast-growing and developing downtown Greeley, surrounded by retail and restaurant amenities
- On-site and street parking
- Building signage



## **FLOORPLAN**



12TH STREET



# 710 12TH ST PHOTOS













## **AERIAL VIEW**





### **AREA MAP**





### LOCAL MAP





CONTACT: Brian Smerud, CCIM • 970-415-0538 • bsmerud@waypointRE.com Erik Caffee • 970-218-4284 • ecaffee@waypointRE.com

BRIAN SMERUD, CCIM / ERIK CAFFEE

125 S Howes St., Suite 500, Fort Collins, CO 80521 • 970-632-5050 • www.waypointRE.com