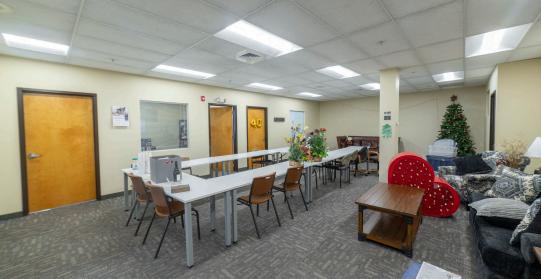

Waypoint REAL ESTATE

Lease Rate:

**NNN Rate:** 

Space

Available:

4,059 SF \$17.00 / SF NNN

\$10.00 / SF (2023 Estimate)

#### LARGE 8+ OFFICE UNIT FOR LEASE IN CENTRAL FORT COLLINS

- First floor suite consists of open space, 8 offices, conference room, and secure storage
- Located near Timberline Rd. and Harmony Rd., surrounded by restaurants and retail amenities
- Abundance of parking in large shared lot
- Monument signage available





# **PROPERTY PHOTOS**















### 1ST LEVEL FLOOR PLAN





Information contained herein is not guaranteed. Potential land purchasers and tenants are advised to verify all information. Price, terms and information are subject to change.

#### SUITE FLOOR PLAN



Information contained herein is not guaranteed. Potential land purchasers and tenants are advised to verify all information. Price, terms and information are subject to change.



# **SITE PLAN**





# **AREA MAP**





CONTACT: Jake Arnold • 970-294-5331 • jarnold@waypointRE.com Nick Norton, CCIM • 970-213-3116 • nnorton@waypointRE.com