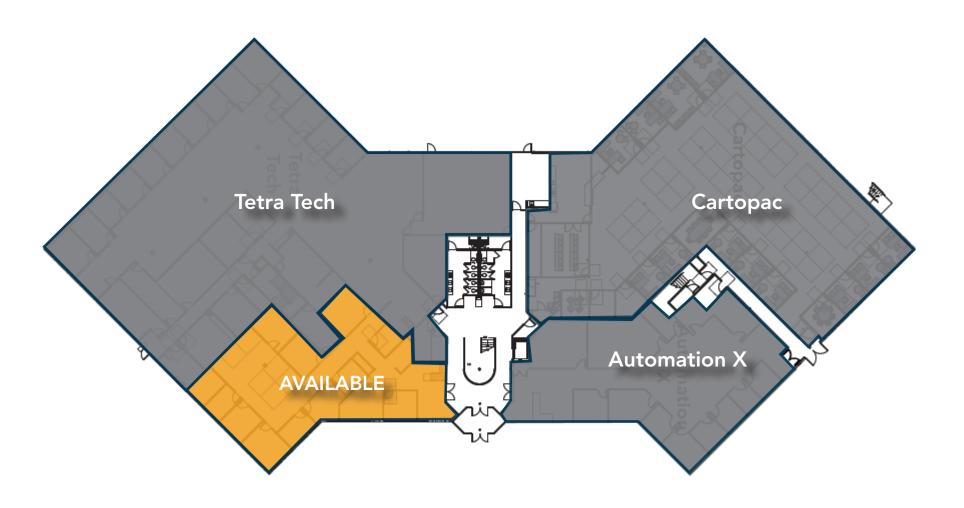

Waypoint REAL ESTATE

Lease Rate:

**NNN Rate:** 

Space

Available:

4,059 SF \$17.00 / SF NNN

\$10.00 / SF (2023 Estimate)

#### LARGE 8+ OFFICE UNIT FOR LEASE IN CENTRAL FORT COLLINS

- First floor suite consists of open space, 8 offices, conference room, and secure storage
- Located near Timberline Rd. and Harmony Rd., surrounded by restaurants and retail amenities
- Abundance of parking in large shared lot
- Monument signage available





# **PROPERTY PHOTOS**















### 1ST LEVEL FLOOR PLAN





Information contained herein is not guaranteed. Potential land purchasers and tenants are advised to verify all information. Price, terms and information are subject to change.

#### SUITE FLOOR PLAN



Information contained herein is not guaranteed. Potential land purchasers and tenants are advised to verify all information. Price, terms and information are subject to change.



# **SITE PLAN**





# **AREA MAP**





CONTACT: Jake Arnold • 970-294-5331 • jarnold@waypointRE.com Nick Norton, CCIM • 970-213-3116 • nnorton@waypointRE.com