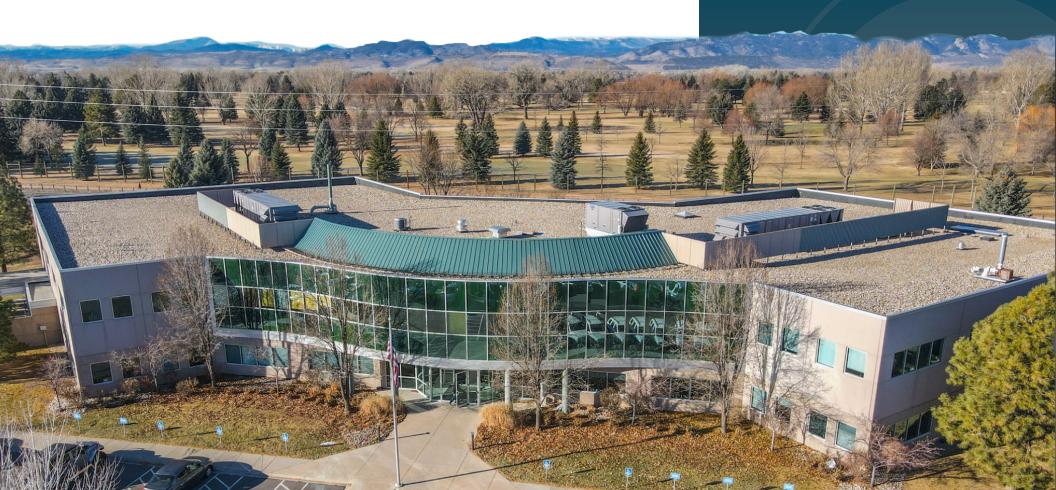

Waypoint REAL ESTATE

Lease Rate:

**NNN Rate:** 

Space

Available:

4,059 SF \$17.00 / SF NNN

\$10.00 / SF (2023 Estimate)

#### LARGE 8+ OFFICE UNIT FOR LEASE IN CENTRAL FORT COLLINS

- First floor suite consists of open space, 8 offices, conference room, and secure storage
- Located near Timberline Rd. and Harmony Rd., surrounded by restaurants and retail amenities
- Abundance of parking in large shared lot
- Monument signage available





# **PROPERTY PHOTOS**















### 1ST LEVEL FLOOR PLAN





Information contained herein is not guaranteed. Potential land purchasers and tenants are advised to verify all information. Price, terms and information are subject to change.

#### SUITE FLOOR PLAN



Information contained herein is not guaranteed. Potential land purchasers and tenants are advised to verify all information. Price, terms and information are subject to change.



# **SITE PLAN**





# **AREA MAP**





CONTACT: Jake Arnold • 970-294-5331 • jarnold@waypointRE.com Nick Norton, CCIM • 970-213-3116 • nnorton@waypointRE.com