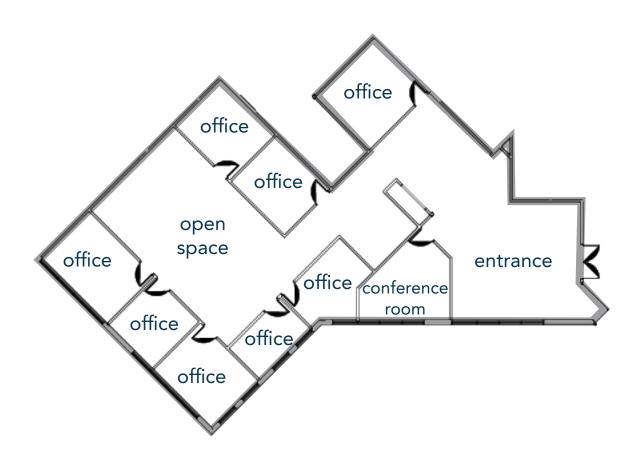

#### SUITE FLOOR PLAN

Information contained herein is not guaranteed. Potential land purchasers and tenants are advised to verify all information. Price, terms and information are subject to change.

#### LARGE 8+ OFFICE UNIT FOR LEASE IN CENTRAL FORT COLLINS

- First floor suite consists of open space, 8 offices, conference room, and secure storage
- Located near Timberline Rd. and Harmony Rd., surrounded by restaurants and retail amenities
- Abundance of parking in large shared lot
- Monument signage available