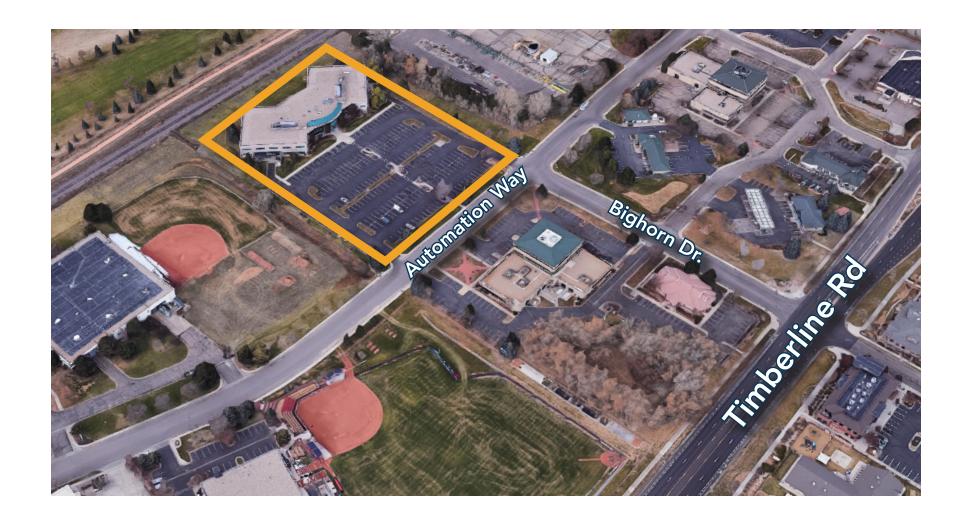

stimate)

#### LARGE 8+ OFFICE UNIT FOR LEASE IN CENTRAL FORT COLLINS

- First floor suite consists of open space, 8 offices, conference room, and secure storage
- Located near Timberline Rd. and Harmony Rd., surrounded by restaurants and retail amenities
- Abundance of parking in large shared lot
- Monument signage available





# **PROPERTY PHOTOS**















### 1ST LEVEL FLOOR PLAN





Information contained herein is not guaranteed. Potential land purchasers and tenants are advised to verify all information. Price, terms and information are subject to change.

#### SUITE FLOOR PLAN



Information contained herein is not guaranteed. Potential land purchasers and tenants are advised to verify all information. Price, terms and information are subject to change.



# **SITE PLAN**





# **AREA MAP**





CONTACT: Jake Arnold • 970-294-5331 • jarnold@waypointRE.com Nick Norton, CCIM • 970-213-3116 • nnorton@waypointRE.com