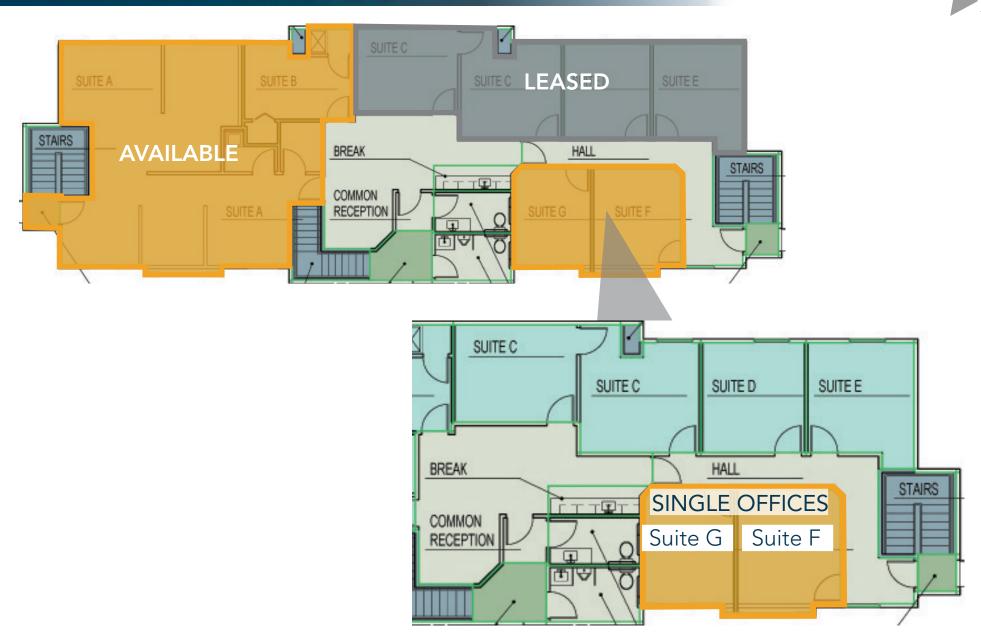

#### Available Space

Suite A/B 1,852 SF

Suite G Private Single Office

Suite F Private Single Office

Lease Rate

Suite A/B \$16.50 / SF Gross

Suite G \$495 / month

 Executive Office Space located in a Professional Business Park in West Greeley

#### FLOOR PLAN - SUITE F & G