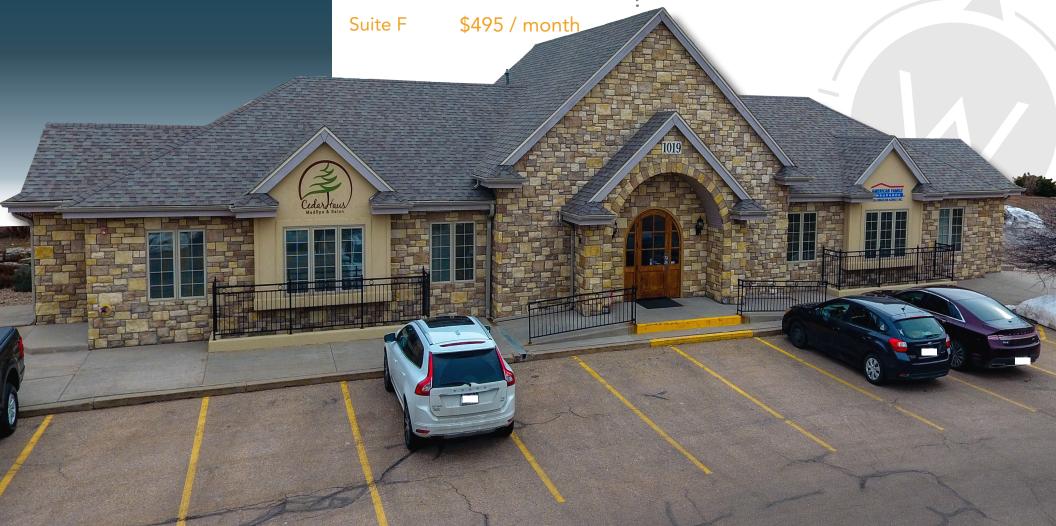

# 1019 39TH AVENUE GREELEY, COLORADO 80634

GREAT OFFICE LOCATION

Suite A/B Built Out as Spa

#### Available Space

Suite A/B 1,852 SF

Suite G Private Single Office

Suite F Private Single Office

Lease Rate

Suite A/B \$16.50 / SF Gross

Suite G \$495 / month

 Executive Office Space located in a Professional Business Park in West Greeley

## PROPERTY PHOTOS