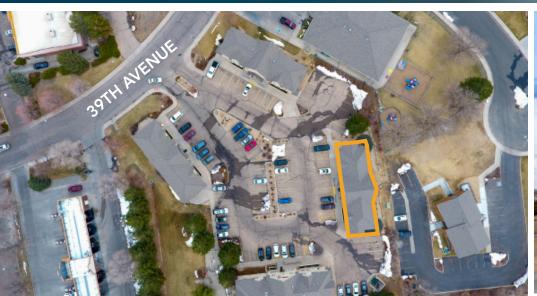

# 1019 39TH AVENUE GREELEY, COLORADO 80634

GREAT OFFICE LOCATION

Suite A/B Built Out as Spa

- Located just South of Business Highway 34
- Common Area/Break Room on each level
- Zoned Commercial Low
- Gross Leases, Tenant pays data