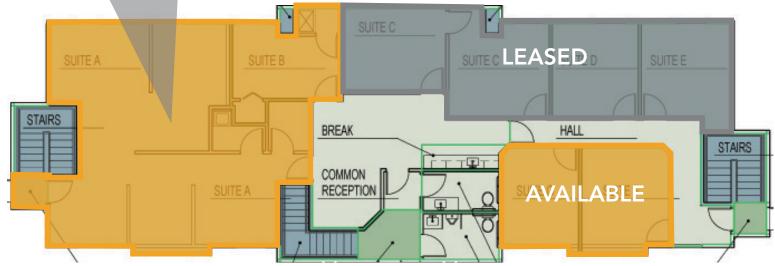

#### Available Space

Suite A/B 1,852 SF

Suite G Private Single Office

Suite F Private Single Office

Lease Rate

Suite A/B \$16.50 / SF Gross

Suite G \$495 / month

 Executive Office Space located in a Professional Business Park in West Greeley

### FLOOR PLAN - SUITE A / B