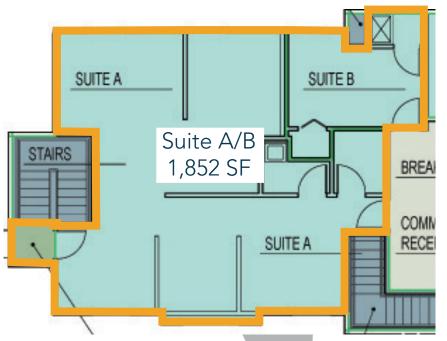

#### Available Space

Suite A/B 1,852 SF

Suite G Private Single Office

Suite F Private Single Office

Lease Rate

Suite A/B \$16.50 / SF Gross

Suite G \$495 / month

 Executive Office Space located in a Professional Business Park in West Greeley

### FLOOR PLAN - SUITE A / B