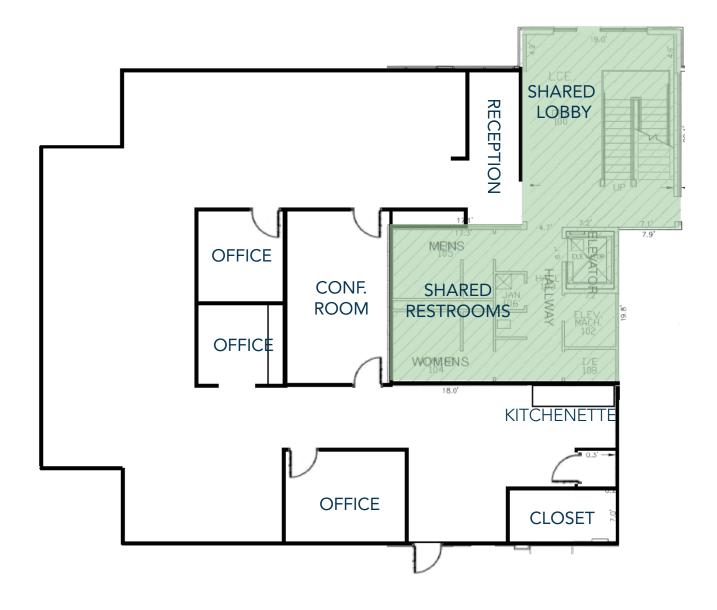

## **FLOOR PLAN**

Information contained herein is not guaranteed. Potential land purchasers and tenants are advised to verify all information. Price, terms and information are subject to change.

#### CLASS A OFFICE SPACE FOR SALE OR LEASE CENTRALLY LOCATED IN LOVELAND

- Consists of reception, open office space, private offices, conference room, secure storage, kitchenette, and shared lobby & restrooms
- Close proximity to I-25 and Crossroads Blvd