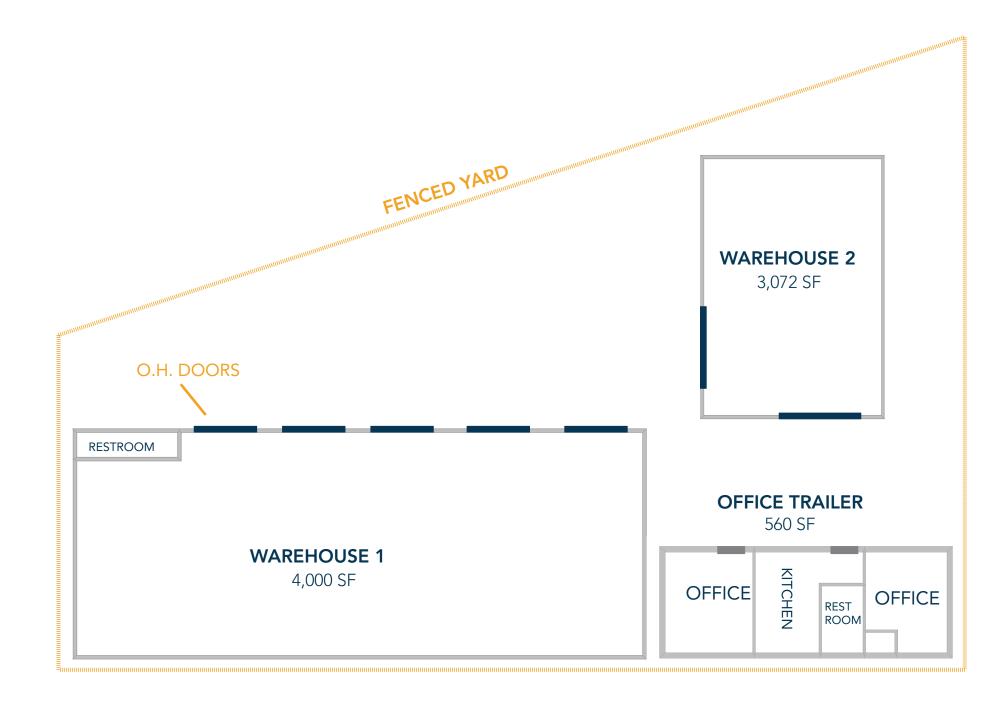

## INDUSTRIAL PROPERTY FOR SALE EASY ACCESS TO US-85 AND US-34

| Fenced Yard | Sale Price                       |
|-------------|----------------------------------|
| 40,066 SF   | <b>\$1,106,640</b><br>(\$145/SF) |
|             |                                  |

INDUSTRIAL WAREHOUSE WITH FENCED YARD

- Prime location with easy access to US-Hwy 84 and US-Hwy 34
- 2 Warehouses: Total of (7) 14-ft overhead doors
- Office trailer features 2 offices, kitchenette, and restroom
- On-site billboard offers passive monthly income
- Unincorporated Weld County
- Zoned I-3