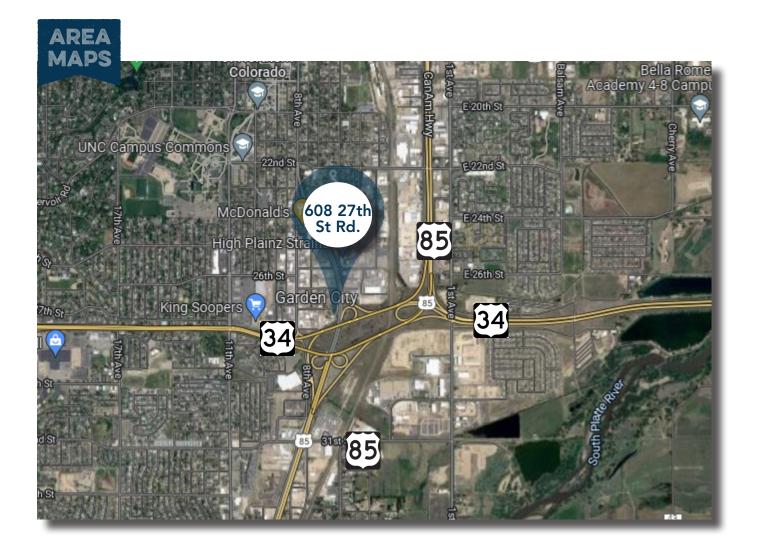

## INDUSTRIAL PROPERTY FOR SALE EASY ACCESS TO US-85 AND US-34

| Fenced Yard | Sale Price                       |
|-------------|----------------------------------|
| 40,066 SF   | <b>\$1,106,640</b><br>(\$145/SF) |
|             |                                  |

INDUSTRIAL WAREHOUSE WITH FENCED YARD

- Prime location with easy access to US-Hwy 84 and US-Hwy 34
- 2 Warehouses: Total of (7) 14-ft overhead doors
- Office trailer features 2 offices, kitchenette, and restroom
- On-site billboard offers passive monthly income
- Unincorporated Weld County
- Zoned I-3