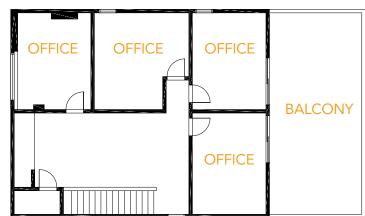

GHTON, CO 80603

**UNINCORPORATED WELD COUNTY** 

FULLY FENCED 5.2 ACRE YARD MASSIVE POWER

INDUSTRIAL/MANUFACTURING PROPERTY AND OFFICE BUILDING WITH HUGE YARD AND MASSIVE POWER FOR LEASE

- Excellent frontage on County Road 2/ E.168th Ave with easy access to Hwy 85
- Office building consists of 13+ offices, conference room, full kitchen, private restrooms, & multiple storage points
- Zoned I-2, Industrial

- 277/480 3-phase power
- (6x) 2-ton jib cranes
- (4x) 5-ton jib cranes
- (2x) 1-ton jib cranes
- Ability to hydro test on site
- (2x) 18'x18' OH doors
- (1x) 18'x16' OH door
- (3x) 16'x16' OH doors
- (1x) 10x10 OH door



# **AERIAL PHOTOS**











# **OFFICE BUILDING PHOTOS**











### OFFICE BUILDING FLOOR PLAN

#### Main Level



#### Main Level



### **Second Level**





# **WAREHOUSE PHOTOS**









### **WAREHOUSE FLOOR PLAN**







CONTACT: Brian Smerud, CCIM • 970-415-0538 • bsmerud@waypointRE.com Erik Caffee • 970-218-4284 • ecaffee@waypointRE.com

BRIAN SMERUD, CCIM / ERIK CAFFEE