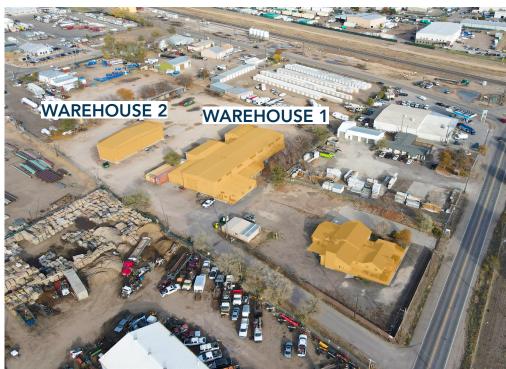

Space Available: 22,448 SF

Lease Rate: \$13.75/SF NNN

NNN Rate: **\$3.95/SF** 

12535 & 12565 CR 2 BRIGHTON, CO 80603

**UNINCORPORATED WELD COUNTY** 

FULLY FENCED 5.2 ACRE YARD MASSIVE POWER

INDUSTRIAL/MANUFACTURING PROPERTY AND OFFICE BUILDING WITH HUGE YARD AND MASSIVE POWER FOR LEASE

- Excellent frontage on County Road 2/ E.168th Ave with easy access to Hwy 85
- Office building consists of 13+ offices, conference room, full kitchen, private restrooms, & multiple storage points
- Zoned I-2, Industrial

- 277/480 3-phase power
- (6x) 2-ton jib cranes
- (4x) 5-ton jib cranes
- (2x) 1-ton jib cranes
- Ability to hydro test on site
- (2x) 18'x18' OH doors
- (1x) 18'x16' OH door
- (3x) 16'x16' OH doors
- (1x) 10x10 OH door



# **AERIAL PHOTOS**











# **OFFICE BUILDING PHOTOS**











### OFFICE BUILDING FLOOR PLAN

#### Main Level



#### Main Level



### **Second Level**





# **WAREHOUSE PHOTOS**









### **WAREHOUSE FLOOR PLAN**







CONTACT: Brian Smerud, CCIM • 970-415-0538 • bsmerud@waypointRE.com Erik Caffee • 970-218-4284 • ecaffee@waypointRE.com

BRIAN SMERUD, CCIM / ERIK CAFFEE