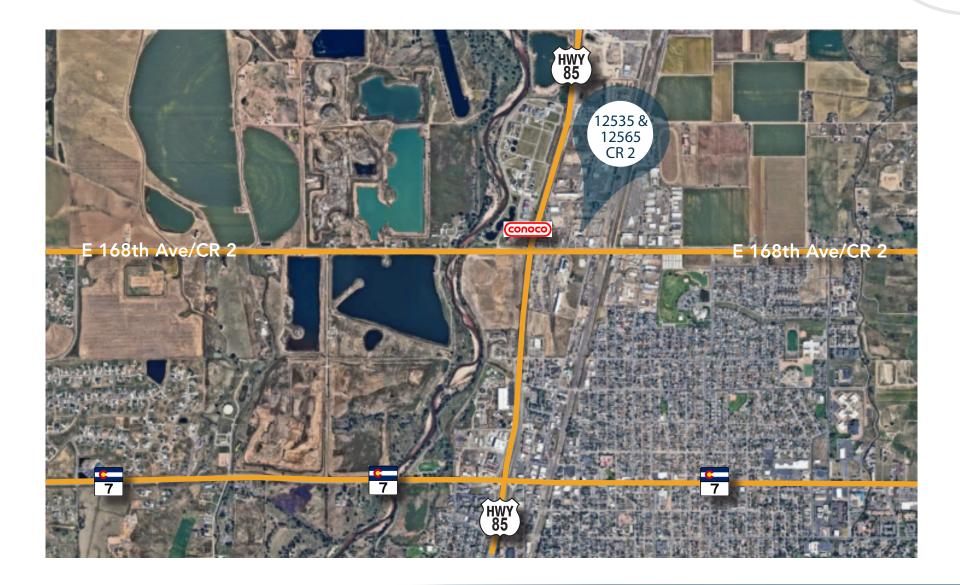

# **AERIAL PHOTOS**

Space Available: 22,448 SF

Lease Rate: \$13.75/SF NNN

NNN Rate: **\$3.95/SF** 

12535 & 12565 CR 2 BRIGHTON, CO 80603

**UNINCORPORATED WELD COUNTY** 

FULLY FENCED 5.2 ACRE YARD MASSIVE POWER

INDUSTRIAL/MANUFACTURING PROPERTY AND OFFICE BUILDING WITH HUGE YARD AND MASSIVE POWER FOR LEASE