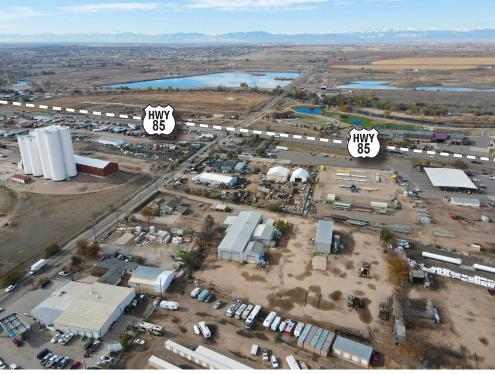

Space Available: 22,448 SF

Lease Rate: \$13.75/SF NNN

NNN Rate: **\$3.95/SF** 

12535 & 12565 CR 2 BRIGHTON, CO 80603

**UNINCORPORATED WELD COUNTY** 

FULLY FENCED 5.2 ACRE YARD MASSIVE POWER

INDUSTRIAL/MANUFACTURING PROPERTY AND OFFICE BUILDING WITH HUGE YARD AND MASSIVE POWER FOR LEASE

- Excellent frontage on County Road 2/ E.168th Ave with easy access to Hwy 85
- Office building consists of 13+ offices, conference room, full kitchen, private restrooms, & multiple storage points
- Zoned I-2, Industrial

- 277/480 3-phase power
- (6x) 2-ton jib cranes
- (4x) 5-ton jib cranes
- (2x) 1-ton jib cranes
- Ability to hydro test on site
- (2x) 18'x18' OH doors
- (1x) 18'x16' OH door
- (3x) 16'x16' OH doors
- (1x) 10x10 OH door



# **AERIAL PHOTOS**











# **OFFICE BUILDING PHOTOS**











### OFFICE BUILDING FLOOR PLAN

#### Main Level



#### Main Level



### **Second Level**





# **WAREHOUSE PHOTOS**









### **WAREHOUSE FLOOR PLAN**







CONTACT: Brian Smerud, CCIM • 970-415-0538 • bsmerud@waypointRE.com Erik Caffee • 970-218-4284 • ecaffee@waypointRE.com

BRIAN SMERUD, CCIM / ERIK CAFFEE