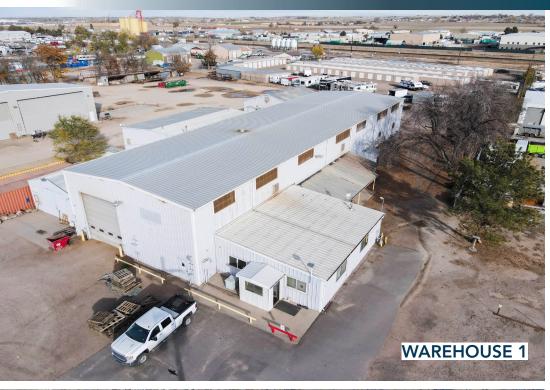

PORATED WELD COUNTY** 

FULLY FENCED 5.2 ACRE YARD MASSIVE POWER

INDUSTRIAL/MANUFACTURING PROPERTY AND OFFICE BUILDING WITH HUGE YARD AND MASSIVE POWER FOR LEASE

- Excellent frontage on County Road 2/ E.168th Ave with easy access to Hwy 85
- Office building consists of 13+ offices, conference room, full kitchen, private restrooms, & multiple storage points
- Zoned I-2, Industrial

- 277/480 3-phase power
- (6x) 2-ton jib cranes
- (4x) 5-ton jib cranes
- (2x) 1-ton jib cranes
- Ability to hydro test on site
- (2x) 18'x18' OH doors
- (1x) 18'x16' OH door
- (3x) 16'x16' OH doors
- (1x) 10x10 OH door



# **AERIAL PHOTOS**











# **OFFICE BUILDING PHOTOS**











### OFFICE BUILDING FLOOR PLAN

#### Main Level



#### Main Level



### **Second Level**





# **WAREHOUSE PHOTOS**









### **WAREHOUSE FLOOR PLAN**







CONTACT: Brian Smerud, CCIM • 970-415-0538 • bsmerud@waypointRE.com Erik Caffee • 970-218-4284 • ecaffee@waypointRE.com

BRIAN SMERUD, CCIM / ERIK CAFFEE