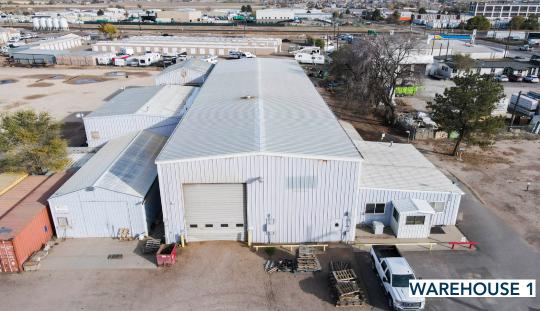

TED WELD COUNTY** 

FULLY FENCED 5.2 ACRE YARD MASSIVE POWER

INDUSTRIAL/MANUFACTURING PROPERTY AND OFFICE BUILDING WITH HUGE YARD AND MASSIVE POWER FOR LEASE

- Excellent frontage on County Road 2/ E.168th Ave with easy access to Hwy 85
- Office building consists of 13+ offices, conference room, full kitchen, private restrooms, & multiple storage points
- Zoned I-2, Industrial

- 277/480 3-phase power
- (6x) 2-ton jib cranes
- (4x) 5-ton jib cranes
- (2x) 1-ton jib cranes
- Ability to hydro test on site
- (2x) 18'x18' OH doors
- (1x) 18'x16' OH door
- (3x) 16'x16' OH doors
- (1x) 10x10 OH door



# **AERIAL PHOTOS**











# **OFFICE BUILDING PHOTOS**











### OFFICE BUILDING FLOOR PLAN

#### Main Level



#### Main Level



### **Second Level**





# **WAREHOUSE PHOTOS**









### **WAREHOUSE FLOOR PLAN**







CONTACT: Brian Smerud, CCIM • 970-415-0538 • bsmerud@waypointRE.com Erik Caffee • 970-218-4284 • ecaffee@waypointRE.com

BRIAN SMERUD, CCIM / ERIK CAFFEE