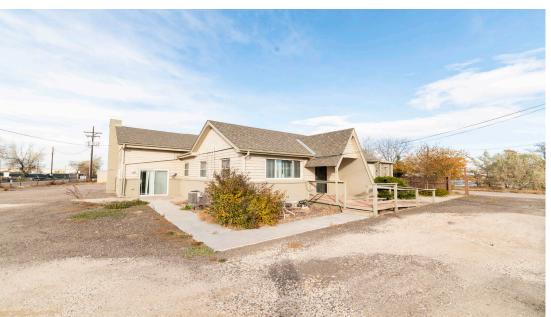

Space Available: 22,448 SF

Lease Rate: \$13.75/SF NNN

NNN Rate: **\$3.95/SF** 

12535 & 12565 CR 2 BRIGHTON, CO 80603

**UNINCORPORATED WELD COUNTY** 

FULLY FENCED 5.2 ACRE YARD MASSIVE POWER

INDUSTRIAL/MANUFACTURING PROPERTY AND OFFICE BUILDING WITH HUGE YARD AND MASSIVE POWER FOR LEASE

- Excellent frontage on County Road 2/ E.168th Ave with easy access to Hwy 85
- Office building consists of 13+ offices, conference room, full kitchen, private restrooms, & multiple storage points
- Zoned I-2, Industrial

- 277/480 3-phase power
- (6x) 2-ton jib cranes
- (4x) 5-ton jib cranes
- (2x) 1-ton jib cranes
- Ability to hydro test on site
- (2x) 18'x18' OH doors
- (1x) 18'x16' OH door
- (3x) 16'x16' OH doors
- (1x) 10x10 OH door



# **AERIAL PHOTOS**











# **OFFICE BUILDING PHOTOS**











### OFFICE BUILDING FLOOR PLAN

#### Main Level



#### Main Level



### **Second Level**





# **WAREHOUSE PHOTOS**









### **WAREHOUSE FLOOR PLAN**







CONTACT: Brian Smerud, CCIM • 970-415-0538 • bsmerud@waypointRE.com Erik Caffee • 970-218-4284 • ecaffee@waypointRE.com

BRIAN SMERUD, CCIM / ERIK CAFFEE