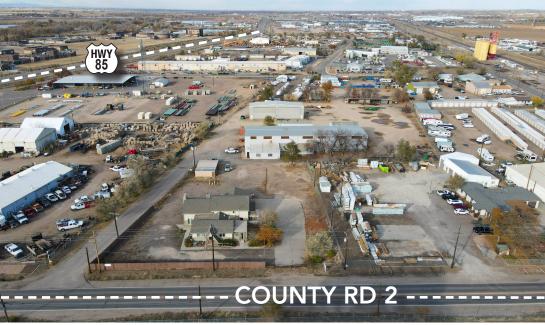

Space Available: 22,448 SF

Lease Rate: \$13.75/SF NNN

NNN Rate: **\$3.95/SF** 

12535 & 12565 CR 2 BRIGHTON, CO 80603

**UNINCORPORATED WELD COUNTY** 

FULLY FENCED 5.2 ACRE YARD MASSIVE POWER

INDUSTRIAL/MANUFACTURING PROPERTY AND OFFICE BUILDING WITH HUGE YARD AND MASSIVE POWER FOR LEASE

- Excellent frontage on County Road 2/ E.168th Ave with easy access to Hwy 85
- Office building consists of 13+ offices, conference room, full kitchen, private restrooms, & multiple storage points
- Zoned I-2, Industrial

- 277/480 3-phase power
- (6x) 2-ton jib cranes
- (4x) 5-ton jib cranes
- (2x) 1-ton jib cranes
- Ability to hydro test on site
- (2x) 18'x18' OH doors
- (1x) 18'x16' OH door
- (3x) 16'x16' OH doors
- (1x) 10x10 OH door



# **AERIAL PHOTOS**











# **OFFICE BUILDING PHOTOS**











### OFFICE BUILDING FLOOR PLAN

#### Main Level



#### Main Level



### **Second Level**





# **WAREHOUSE PHOTOS**









### **WAREHOUSE FLOOR PLAN**







CONTACT: Brian Smerud, CCIM • 970-415-0538 • bsmerud@waypointRE.com Erik Caffee • 970-218-4284 • ecaffee@waypointRE.com

BRIAN SMERUD, CCIM / ERIK CAFFEE