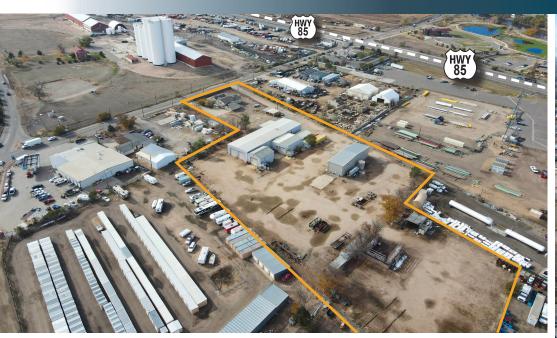

Space Available: 22,448 SF

Lease Rate: \$13.75/SF NNN

NNN Rate: **\$3.95/SF** 

12535 & 12565 CR 2 BRIGHTON, CO 80603

**UNINCORPORATED WELD COUNTY** 

FULLY FENCED 5.2 ACRE YARD MASSIVE POWER

INDUSTRIAL/MANUFACTURING PROPERTY AND OFFICE BUILDING WITH HUGE YARD AND MASSIVE POWER FOR LEASE

- Excellent frontage on County Road 2/ E.168th Ave with easy access to Hwy 85
- Office building consists of 13+ offices, conference room, full kitchen, private restrooms, & multiple storage points
- Zoned I-2, Industrial

- 277/480 3-phase power
- (6x) 2-ton jib cranes
- (4x) 5-ton jib cranes
- (2x) 1-ton jib cranes
- Ability to hydro test on site
- (2x) 18'x18' OH doors
- (1x) 18'x16' OH door
- (3x) 16'x16' OH doors
- (1x) 10x10 OH door



# **AERIAL PHOTOS**











# **OFFICE BUILDING PHOTOS**











### OFFICE BUILDING FLOOR PLAN

#### Main Level



#### Main Level



### **Second Level**





# **WAREHOUSE PHOTOS**









### **WAREHOUSE FLOOR PLAN**







CONTACT: Brian Smerud, CCIM • 970-415-0538 • bsmerud@waypointRE.com Erik Caffee • 970-218-4284 • ecaffee@waypointRE.com

BRIAN SMERUD, CCIM / ERIK CAFFEE