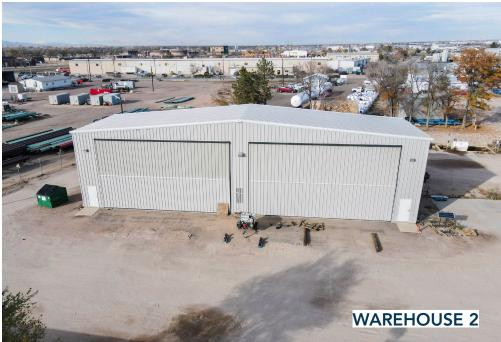

D WELD COUNTY** 

FULLY FENCED 5.2 ACRE YARD MASSIVE POWER

INDUSTRIAL/MANUFACTURING PROPERTY AND OFFICE BUILDING WITH HUGE YARD AND MASSIVE POWER FOR LEASE

- Excellent frontage on County Road 2/ E.168th Ave with easy access to Hwy 85
- Office building consists of 13+ offices, conference room, full kitchen, private restrooms, & multiple storage points
- Zoned I-2, Industrial

- 277/480 3-phase power
- (6x) 2-ton jib cranes
- (4x) 5-ton jib cranes
- (2x) 1-ton jib cranes
- Ability to hydro test on site
- (2x) 18'x18' OH doors
- (1x) 18'x16' OH door
- (3x) 16'x16' OH doors
- (1x) 10x10 OH door



# **AERIAL PHOTOS**











# **OFFICE BUILDING PHOTOS**











### OFFICE BUILDING FLOOR PLAN

#### Main Level



#### Main Level



### **Second Level**





# **WAREHOUSE PHOTOS**









### **WAREHOUSE FLOOR PLAN**







CONTACT: Brian Smerud, CCIM • 970-415-0538 • bsmerud@waypointRE.com Erik Caffee • 970-218-4284 • ecaffee@waypointRE.com

BRIAN SMERUD, CCIM / ERIK CAFFEE