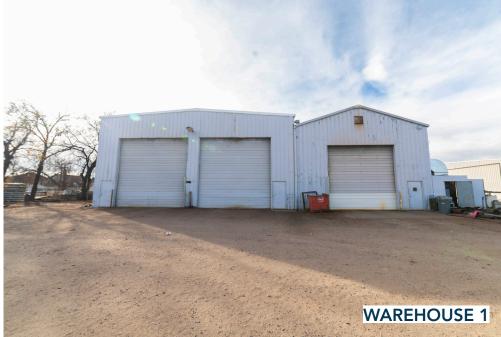

RATED WELD COUNTY** 

FULLY FENCED 5.2 ACRE YARD MASSIVE POWER

INDUSTRIAL/MANUFACTURING PROPERTY AND OFFICE BUILDING WITH HUGE YARD AND MASSIVE POWER FOR LEASE

- Excellent frontage on County Road 2/ E.168th Ave with easy access to Hwy 85
- Office building consists of 13+ offices, conference room, full kitchen, private restrooms, & multiple storage points
- Zoned I-2, Industrial

- 277/480 3-phase power
- (6x) 2-ton jib cranes
- (4x) 5-ton jib cranes
- (2x) 1-ton jib cranes
- Ability to hydro test on site
- (2x) 18'x18' OH doors
- (1x) 18'x16' OH door
- (3x) 16'x16' OH doors
- (1x) 10x10 OH door



# **AERIAL PHOTOS**











# **OFFICE BUILDING PHOTOS**











### OFFICE BUILDING FLOOR PLAN

#### Main Level



#### Main Level



### **Second Level**





# **WAREHOUSE PHOTOS**









### **WAREHOUSE FLOOR PLAN**







CONTACT: Brian Smerud, CCIM • 970-415-0538 • bsmerud@waypointRE.com Erik Caffee • 970-218-4284 • ecaffee@waypointRE.com

BRIAN SMERUD, CCIM / ERIK CAFFEE