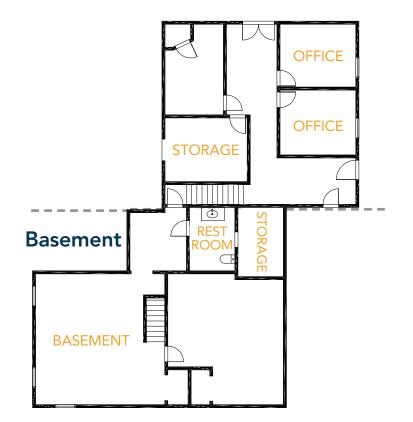

Rate: **\$3.95/SF** 

12535 & 12565 CR 2 BRIGHTON, CO 80603

**UNINCORPORATED WELD COUNTY** 

FULLY FENCED 5.2 ACRE YARD MASSIVE POWER

INDUSTRIAL/MANUFACTURING PROPERTY AND OFFICE BUILDING WITH HUGE YARD AND MASSIVE POWER FOR LEASE

- Excellent frontage on County Road 2/ E.168th Ave with easy access to Hwy 85
- Office building consists of 13+ offices, conference room, full kitchen, private restrooms, & multiple storage points
- Zoned I-2, Industrial

- 277/480 3-phase power
- (6x) 2-ton jib cranes
- (4x) 5-ton jib cranes
- (2x) 1-ton jib cranes
- Ability to hydro test on site
- (2x) 18'x18' OH doors
- (1x) 18'x16' OH door
- (3x) 16'x16' OH doors
- (1x) 10x10 OH door



# **AERIAL PHOTOS**











# **OFFICE BUILDING PHOTOS**











### OFFICE BUILDING FLOOR PLAN

#### Main Level



#### Main Level



### **Second Level**





# **WAREHOUSE PHOTOS**









### **WAREHOUSE FLOOR PLAN**







CONTACT: Brian Smerud, CCIM • 970-415-0538 • bsmerud@waypointRE.com Erik Caffee • 970-218-4284 • ecaffee@waypointRE.com

BRIAN SMERUD, CCIM / ERIK CAFFEE