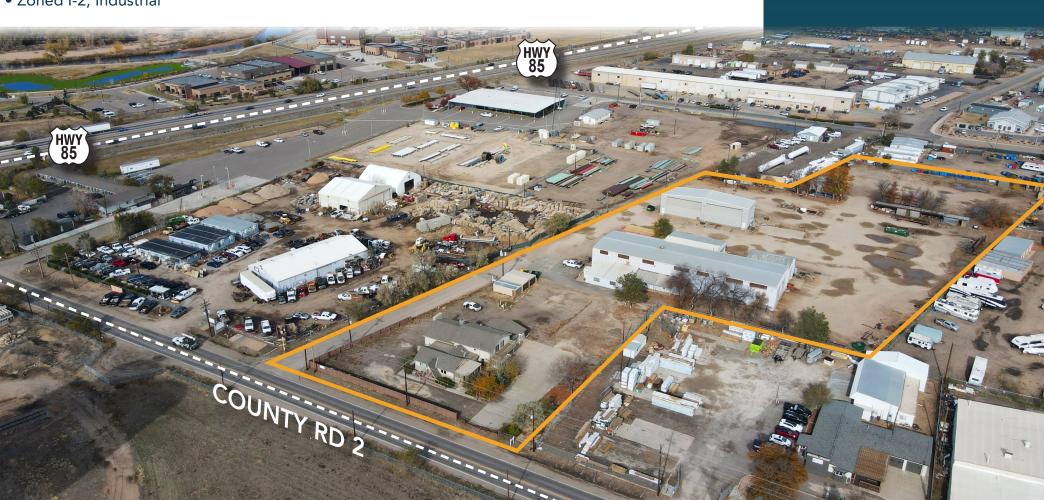

# **AERIAL PHOTOS**

Space Available: 22,448 SF

Lease Rate: \$13.75/SF NNN

NNN Rate: **\$3.95/SF** 

12535 & 12565 CR 2 BRIGHTON, CO 80603

**UNINCORPORATED WELD COUNTY** 

FULLY FENCED 5.2 ACRE YARD MASSIVE POWER

INDUSTRIAL/MANUFACTURING PROPERTY AND OFFICE BUILDING WITH HUGE YARD AND MASSIVE POWER FOR LEASE

- Excellent frontage on County Road 2/ E.168th Ave with easy access to Hwy 85
- Office building consists of 13+ offices, conference room, full kitchen, private restrooms, & multiple storage points
- Zoned I-2, Industrial