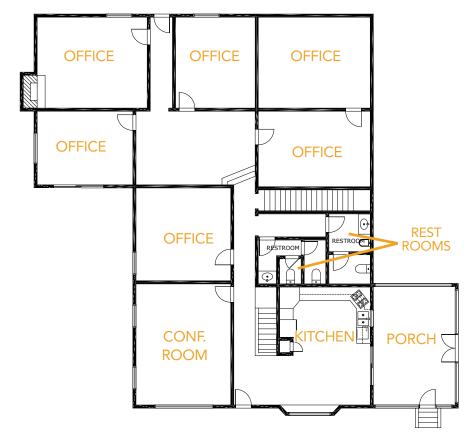

* 

12535 & 12565 CR 2 BRIGHTON, CO 80603

**UNINCORPORATED WELD COUNTY** 

FULLY FENCED 5.2 ACRE YARD MASSIVE POWER

INDUSTRIAL/MANUFACTURING PROPERTY AND OFFICE BUILDING WITH HUGE YARD AND MASSIVE POWER FOR LEASE

- Excellent frontage on County Road 2/ E.168th Ave with easy access to Hwy 85
- Office building consists of 13+ offices, conference room, full kitchen, private restrooms, & multiple storage points
- Zoned I-2, Industrial

- 277/480 3-phase power
- (6x) 2-ton jib cranes
- (4x) 5-ton jib cranes
- (2x) 1-ton jib cranes
- Ability to hydro test on site
- (2x) 18'x18' OH doors
- (1x) 18'x16' OH door
- (3x) 16'x16' OH doors
- (1x) 10x10 OH door



# **AERIAL PHOTOS**











# **OFFICE BUILDING PHOTOS**











### OFFICE BUILDING FLOOR PLAN

#### Main Level



#### Main Level



### **Second Level**





# **WAREHOUSE PHOTOS**









### **WAREHOUSE FLOOR PLAN**







CONTACT: Brian Smerud, CCIM • 970-415-0538 • bsmerud@waypointRE.com Erik Caffee • 970-218-4284 • ecaffee@waypointRE.com

BRIAN SMERUD, CCIM / ERIK CAFFEE