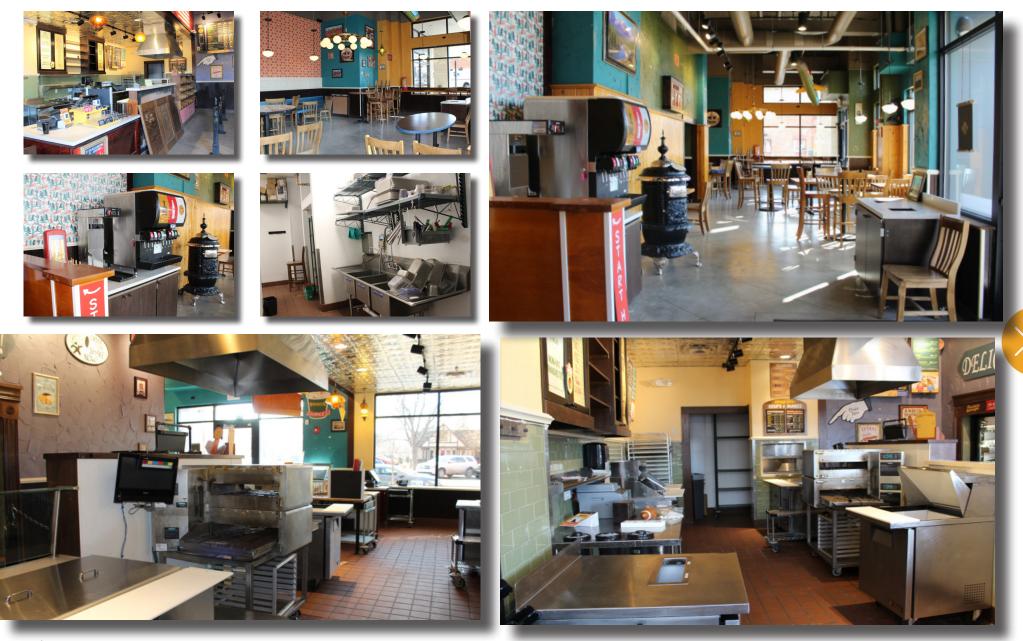

luxury 120 unit apartment complex

• Prominent Old Town location

D POTBELLY SANDWICH

- Outdoor Patio Space Available

#### • 19 designated main floor parking garage

spaces for Uncommon retail tenants

# **302 S COLLEGE AVENUE** FORT COLLINS, CO 80524

### **Exterior Property Photos**

## **FLOOR PLAN**



College Avenue

Information contained herein is not guaranteed. Potential land purchasers and tenants are advised to verify all information. Price, terms and information are subject to change.

#### Suite 130: 2,399 SF

- Fully built out space
- Prominent retail frontage on College Avenue
- High ceilings and large windows

GREG ROEDER / JAKE ARNOLD / NICK NORTON 125 S Howes Street Suite 500, Fort Collins, CO 80521 • 970-632-5050 • www.waypointRE.com



## **INTERIOR PROPERTY PHOTOS**





### **302 S COLLEGE AVENUE**





CONTACT: Greg Roeder • 970-213-2095 • groeder@waypointRE.com Jake Arnold • 970-294-5331 • jarnold@waypointRE.com Nick Norton • 970-213-3116 • nnorton@waypointRE.com

GREG ROEDER / JAKE ARNOLD / NICK NORTON 125 S Howes Street Suite 500, Fort Collins, CO 80521 • 970-632-5050 • www.waypointRE.com