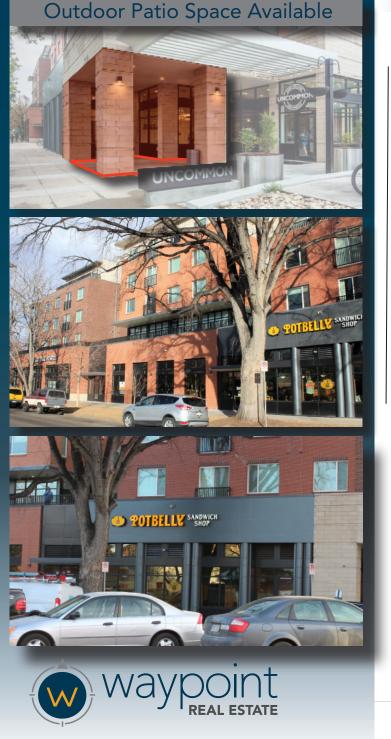

#### HIGH EXPOSURE RETAIL/RESTAURANT ON COLLEGE AVE

• Located on the main level of the Uncommon luxury 120 unit apartment complex

• Prominent Old Town location

D POTBELLY SANDWICH

- Outdoor Patio Space Available

### **Exterior Property Photos**