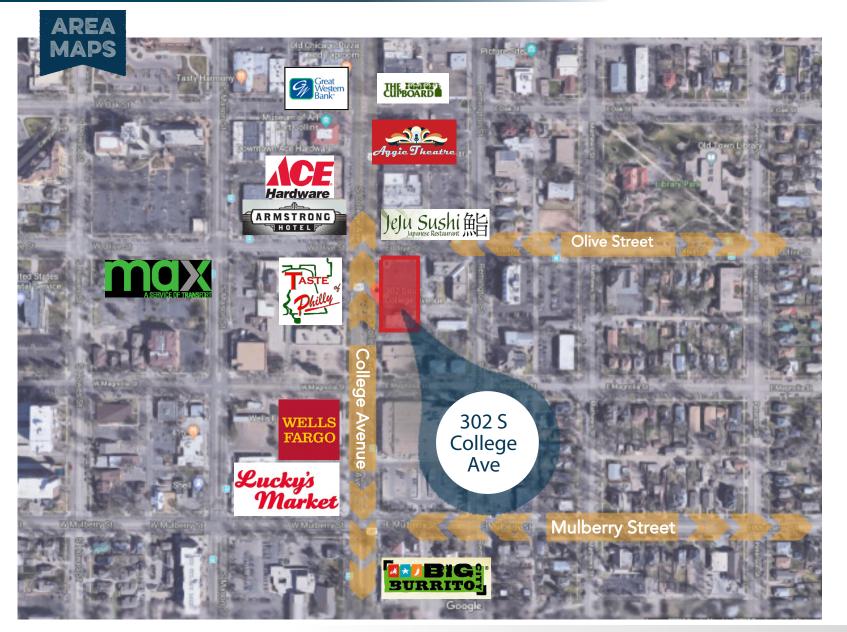

• Prominent Old Town location

D POTBELLY SANDWICH

- Outdoor Patio Space Available

#### • 19 designated main floor parking garage

spaces for Uncommon retail tenants

# **302 S COLLEGE AVENUE** FORT COLLINS, CO 80524

### **Exterior Property Photos**

## **FLOOR PLAN**



College Avenue

Information contained herein is not guaranteed. Potential land purchasers and tenants are advised to verify all information. Price, terms and information are subject to change.

#### Suite 130: 2,399 SF

- Fully built out space
- Prominent retail frontage on College Avenue
- High ceilings and large windows

GREG ROEDER / JAKE ARNOLD / NICK NORTON 125 S Howes Street Suite 500, Fort Collins, CO 80521 • 970-632-5050 • www.waypointRE.com



## **INTERIOR PROPERTY PHOTOS**





### **302 S COLLEGE AVENUE**





CONTACT: Greg Roeder • 970-213-2095 • groeder@waypointRE.com Jake Arnold • 970-294-5331 • jarnold@waypointRE.com Nick Norton • 970-213-3116 • nnorton@waypointRE.com

GREG ROEDER / JAKE ARNOLD / NICK NORTON 125 S Howes Street Suite 500, Fort Collins, CO 80521 • 970-632-5050 • www.waypointRE.com