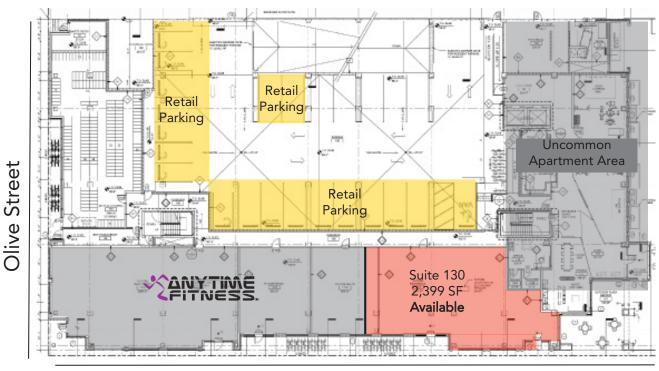

## **FLOOR PLAN**

College Avenue

Information contained herein is not guaranteed. Potential land purchasers and tenants are advised to verify all information. Price, terms and information are subject to change.

#### Suite 130: 2,399 SF

- Fully built out space
- Prominent retail frontage on College Avenue
- High ceilings and large windows

GREG ROEDER / JAKE ARNOLD / NICK NORTON 125 S Howes Street Suite 500, Fort Collins, CO 80521 • 970-632-5050 • www.waypointRE.com

#### • 19 designated main floor parking garage

spaces for Uncommon retail tenants