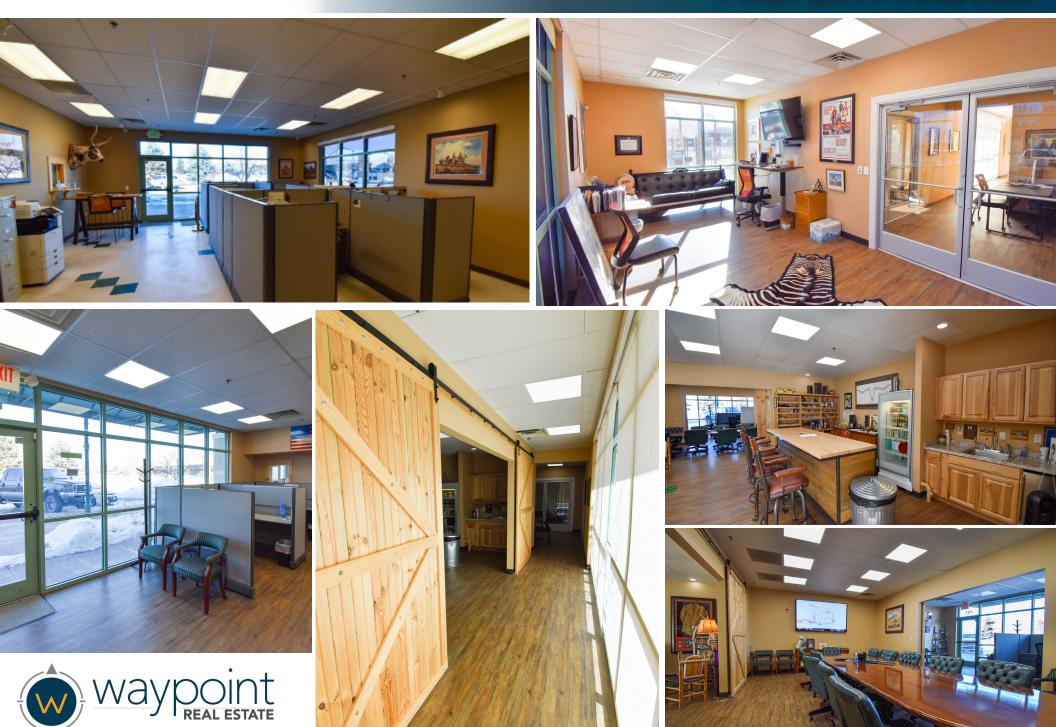

y at US Highway 34 and 65th Avenue. Demand for office in this area of Greeley is driven by UCHealth's west Greeley Hospital. The hospital opened in 2019, is approximately 212,000 SF, and has 91 beds. In addition, UCHealth has built a medical office adjacent to the hospital. The UCHealth campus is a major value generator for the area and should continue to drive demand for all types of commercial use, which should drive rents higher in the area.

#### **GREELEY OVERVIEW**

- Third fastest growing MSA in the nation
- Greeley/Fort Collins region projected to grow by over 100% over the next 30 years.
  Forbes magazine ranks Greeley MSA the 6th fastest "job growth" market in the nation
  Ranked #1 by WalletHub for "Jobs and the
- Economy" out of 515 cities nationally.

### **PROPERTY PHOTOS**



## **AREA MAP**





CONTACT: Brian Smerud, CCIM • 970-415-0538 • bsmerud@waypointRE.com Jake Arnold • 970-415-0538 • jarnold@waypointRE.com

BRIAN SMERUD, CCIM / JAKE ARNOLD 125 S Howes Street Suite 500, Fort Collins, CO 80521 • 970-632-5050 • www.waypointRE.com