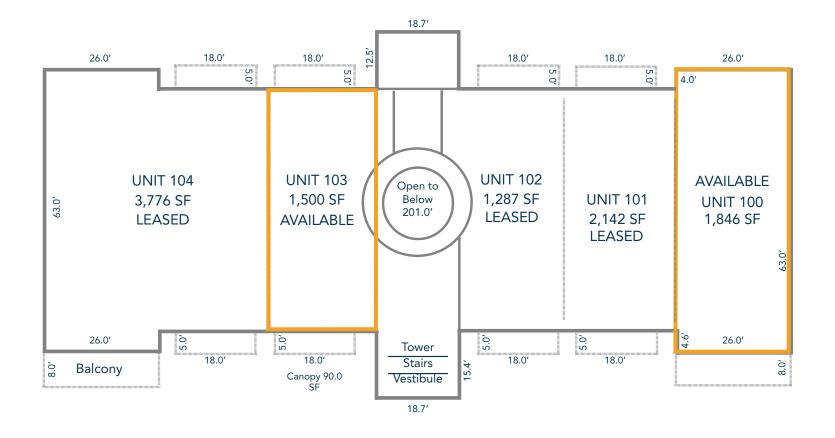

# ST. MICHAELS CLOCKTOWER

**3050 67TH AVENUE** GREELEY, CO 80634

**#100** 

DESIRABLE OFFICE SPACE FOR LEASE IN A GROWING COMMERCIAL CENTER

- Two large professional offices available in a prime location
- Private offices, conference rooms, restrooms, breakroom and more
- Abundance of parking for tenants and customers