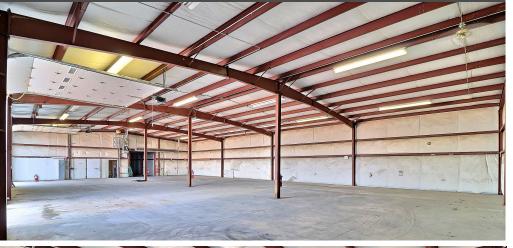

### **KEY INVESTMENT HIGHLIGHTS**

44,706 SF Industrial Property

100% Net Leased - 2 Tenants

Sale Price: \$2,432,131 (\$54.40/SF)

NOI: \$194,570.52 Cap Rate: 8.00%

Located on Interstate 76

#### THE OFFERING

Waypoint Real Estate is pleased to present this 100% net leased investment opportunity in Fort Morgan, Colorado.

The property is incredibly well located directly off of Interstate 76.

The Industrial property has a distribution facility for a corporation and a manufacturing tenant.