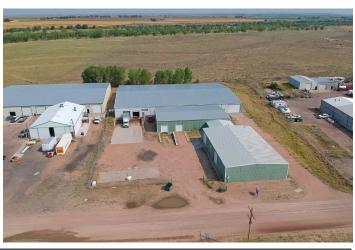

### **KEY INVESTMENT HIGHLIGHTS**

44,706 SF Industrial Property

100% Net Leased - 2 Tenants

Sale Price: \$2,432,131 (\$54.40/SF)

NOI: \$194,570.52 Cap Rate: 8.00%

Located on Interstate 76

#### THE OFFERING

Waypoint Real Estate is pleased to present this 100% net leased investment opportunity in Fort Morgan, Colorado.

The property is incredibly well located directly off of Interstate 76.

The Industrial property has a distribution facility for a corporation and a manufacturing tenant.