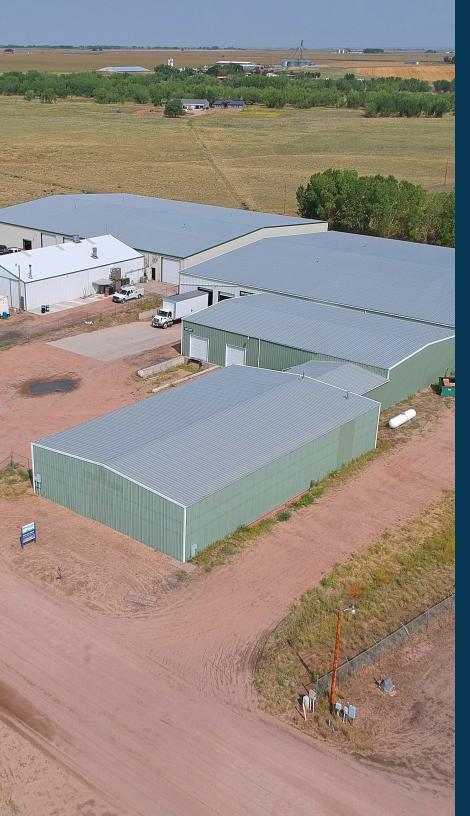

#### THE OFFERING

Waypoint Real Estate is pleased to present this 100% net leased investment opportunity in Fort Morgan, Colorado.

The property is incredibly well located directly off of Interstate 76.

The Industrial property has a distribution facility for a corporation and a manufacturing tenant.