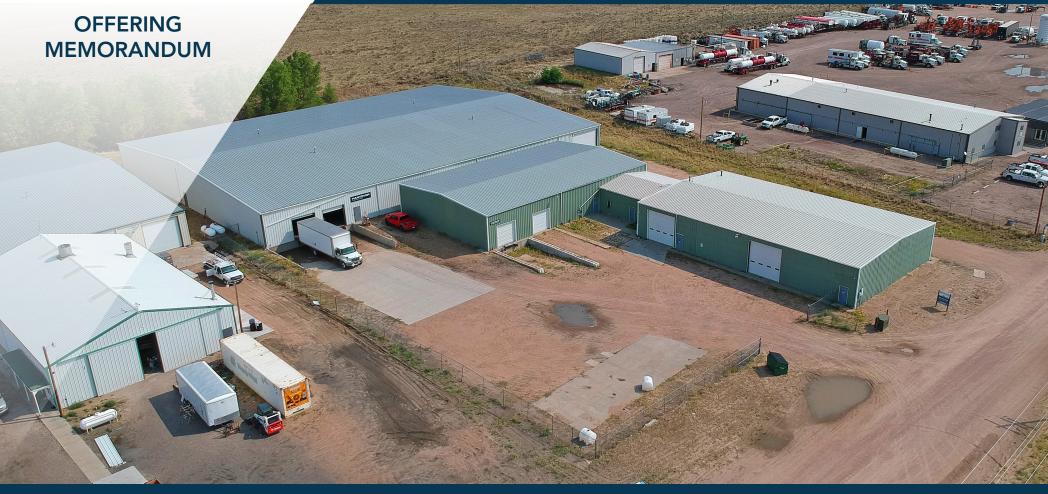

# **12579 ENERGY ROAD** FORT MORGAN, CO 80701

### **KEY INVESTMENT HIGHLIGHTS**

44,706 SF Industrial Property

100% Net Leased - 2 Tenants

Sale Price: \$2,432,131 (\$54.40/SF)

NOI: \$194,570.52 Cap Rate: 8.00%

Located on Interstate 76

#### THE OFFERING

Waypoint Real Estate is pleased to present this 100% net leased investment opportunity in Fort Morgan, Colorado.

The property is incredibly well located directly off of Interstate 76.

The Industrial property has a distribution facility for a corporation and a manufacturing tenant.