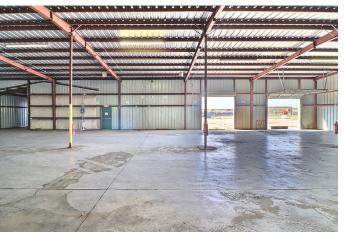

### **KEY INVESTMENT HIGHLIGHTS**

44,706 SF Industrial Property

100% Net Leased - 2 Tenants

Sale Price: \$2,432,131 (\$54.40/SF)

NOI: \$194,570.52 Cap Rate: 8.00%

Located on Interstate 76

#### THE OFFERING

Waypoint Real Estate is pleased to present this 100% net leased investment opportunity in Fort Morgan, Colorado.

The property is incredibly well located directly off of Interstate 76.

The Industrial property has a distribution facility for a corporation and a manufacturing tenant.