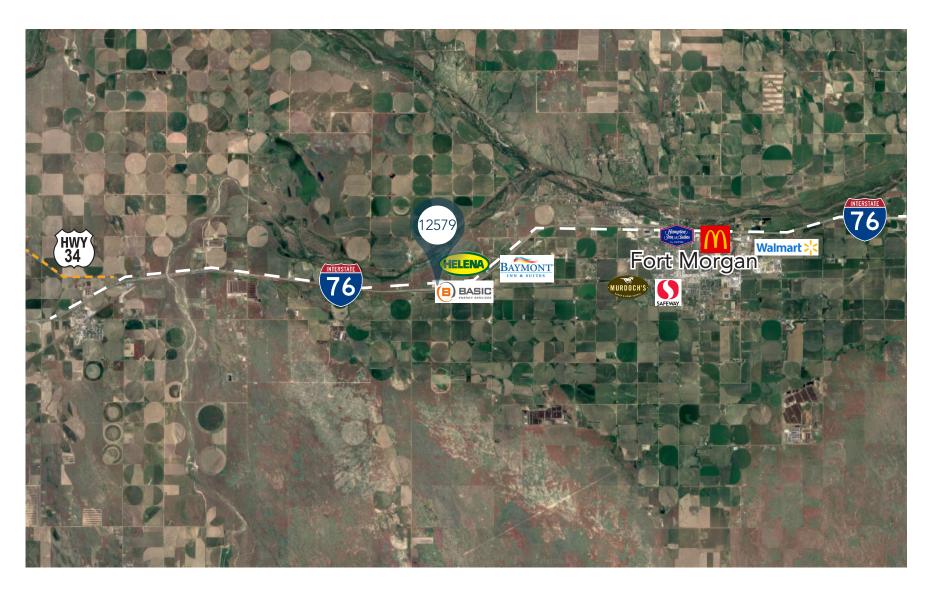

5-0538 bsmerud@waypointRE.com

**ERIK CAFFEE** 970-218-4284 ecaffee@waypointRE.com

### **EXECUTIVE SUMMARY**

#### THE OFFERING

Waypoint Real Estate is pleased to present this 100% net leased investment opportunity in Fort Morgan, Colorado.

The property is incredibly well located directly off of Interstate 76.

The Industrial property has a distribution facility for a corporation and a manufacturing tenant.

| )                           |
|-----------------------------|
| 570.52                      |
| Energy Road, Fort Morgan CO |
| n County                    |
| 7002009                     |
| rial                        |
| 92 SF (3.20 acres)          |
| S SF                        |
|                             |
|                             |

















# **AREA MAP**







## 12579 ENERGY ROAD FORT MORGAN, CO 80701



#### **CONTACT**

BRIAN SMERUD (970) 415-0538 bsmerud@waypointRE.com ERIK CAFFEE 970-218-4284 ecaffee@waypointRE.com

125 S Howes Street Suite 500, Fort Collins, CO 80521 Office: 970-632-5050 • www.waypointRE.com

© 2024 Waypoint Real Estate. All rights reserved. The information contained in this communication is strictly confidential. This information has been obtained from sources believed to be reliable but has not been verified. NO WARRANTY OR REPRESENTATION, EXPRESS OR IMPLIED, IS MADE AS TO THE CONDITION OF THE PROPERTY (OR PROPERTIES) REFERENCED HEREIN OR AS TO THE ACCURACY OR COMPLETENESS OF THE INFORMATION CONTAINED HEREIN, AND SAME IS SUBMITTED SUBJECT TO ERRORS, OMISSIONS, CHANGE OF PRICE, RENTAL OR OTHER CONDITIONS, WITHDRAWAL