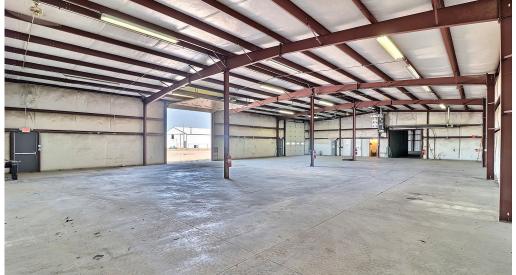

### **KEY INVESTMENT HIGHLIGHTS**

44,706 SF Industrial Property

100% Net Leased - 2 Tenants

Sale Price: \$2,432,131 (\$54.40/SF)

NOI: \$194,570.52 Cap Rate: 8.00%

Located on Interstate 76

#### THE OFFERING

Waypoint Real Estate is pleased to present this 100% net leased investment opportunity in Fort Morgan, Colorado.

The property is incredibly well located directly off of Interstate 76.

The Industrial property has a distribution facility for a corporation and a manufacturing tenant.