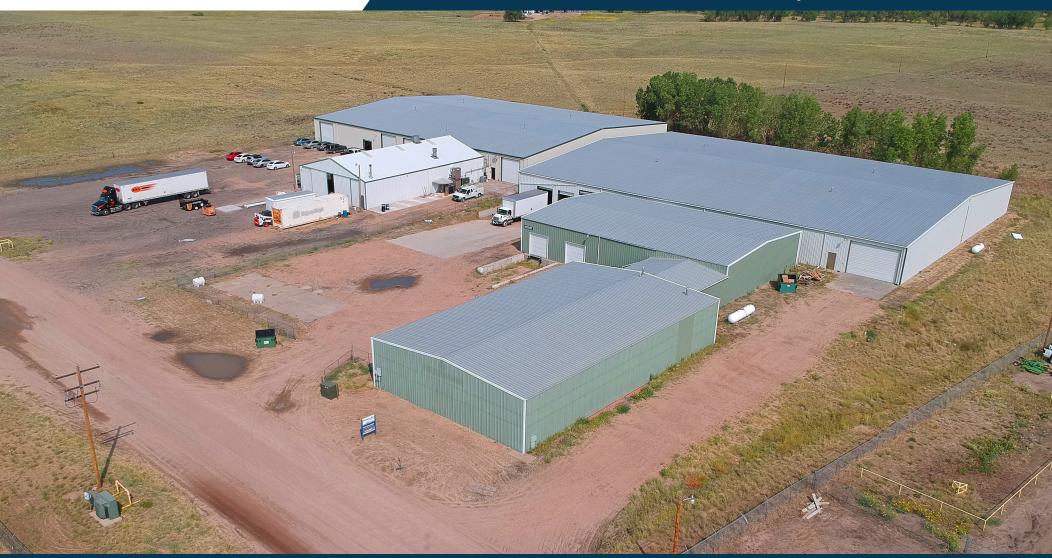

### **KEY INVESTMENT HIGHLIGHTS**

44,706 SF Industrial Property

100% Net Leased - 2 Tenants

Sale Price: \$2,432,131 (\$54.40/SF)

NOI: \$194,570.52 Cap Rate: 8.00%

Located on Interstate 76

#### THE OFFERING

Waypoint Real Estate is pleased to present this 100% net leased investment opportunity in Fort Morgan, Colorado.

The property is incredibly well located directly off of Interstate 76.

The Industrial property has a distribution facility for a corporation and a manufacturing tenant.