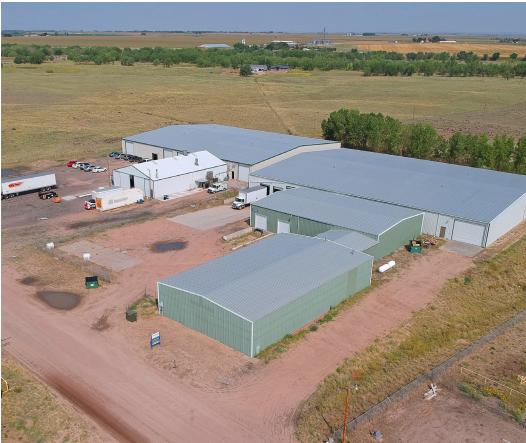

### **KEY INVESTMENT HIGHLIGHTS**

44,706 SF Industrial Property

100% Net Leased - 2 Tenants

Sale Price: \$2,432,131 (\$54.40/SF)

NOI: \$194,570.52 Cap Rate: 8.00%

Located on Interstate 76

#### THE OFFERING

Waypoint Real Estate is pleased to present this 100% net leased investment opportunity in Fort Morgan, Colorado.

The property is incredibly well located directly off of Interstate 76.

The Industrial property has a distribution facility for a corporation and a manufacturing tenant.