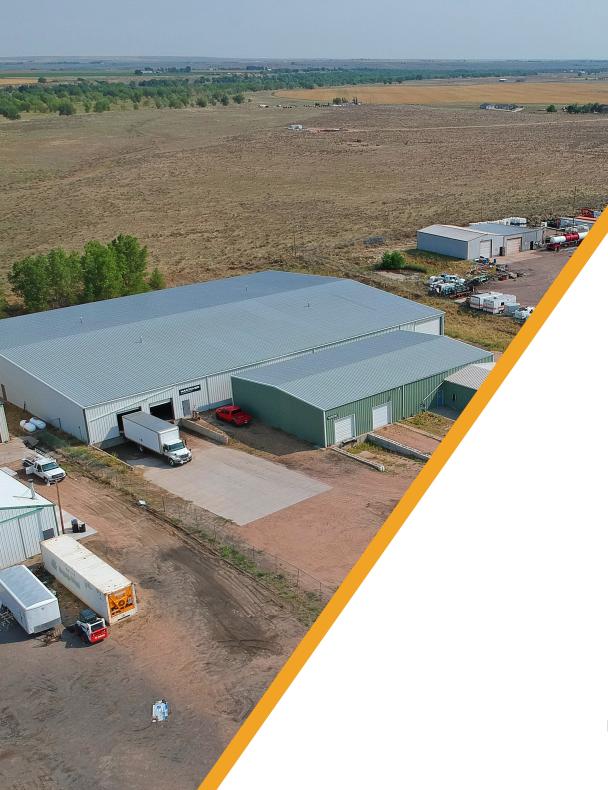

#### THE OFFERING

Waypoint Real Estate is pleased to present this 100% net leased investment opportunity in Fort Morgan, Colorado.

The property is incredibly well located directly off of Interstate 76.

The Industrial property has a distribution facility for a corporation and a manufacturing tenant.