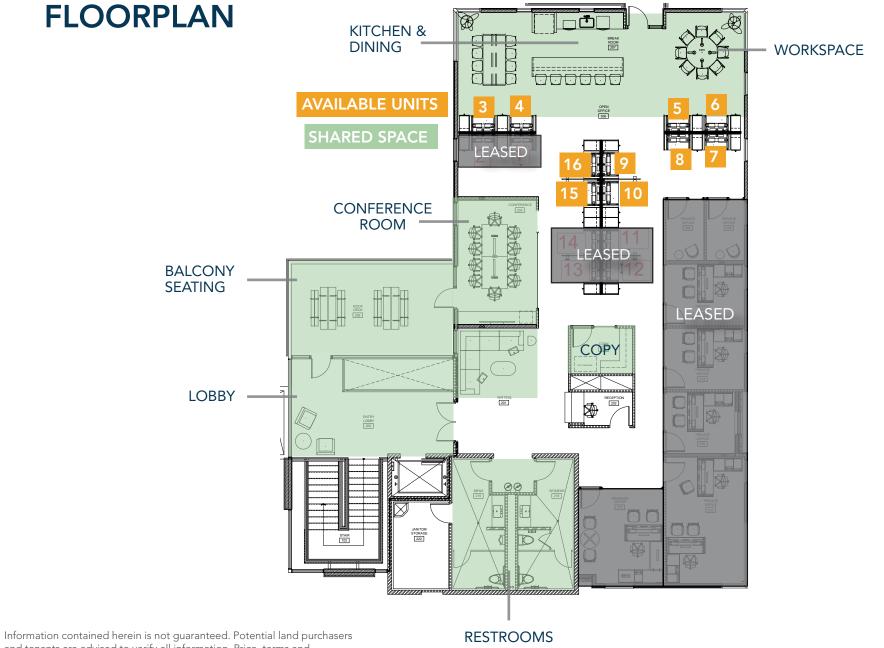

## Individual Lease Rate: 2 Units: 4 Units: \$350.00/mo. gross \$600.00/mo. \$1,000.00/mo.

UP TO 10 WORKSTATIONS AVAILABLE IN MODERN WORKSPACE ENVIRONMENT

- Up to 10 individual work stations available on the second floor of new Foothills Credit Union building
- Open-concept shared workspace environment with access to conference room, kitchen, collaboration spaces, balcony seating and restrooms
- Modern finishes, abundant natural light and second floor balcony space with views of the Rocky Mountain and Longs Peak
  - High visibility from US Highway 34
    - Fully finished and fully furnished