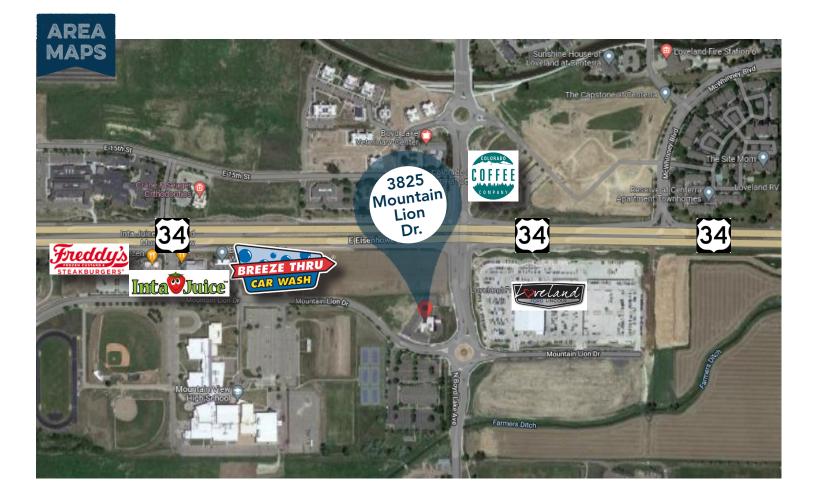

## AREA MAP

CONTACT: Jake Arnold • 970-294-5331 • jarnold@waypointRE.com

Nick Norton • 970-213-3116 • nnorton@waypointRE.com

JAKE ARNOLD / NICK NORTON 125 S Howes Street Suite 500, Fort Collins, CO 80521 • 970-632-5050 • www.waypointRE.com