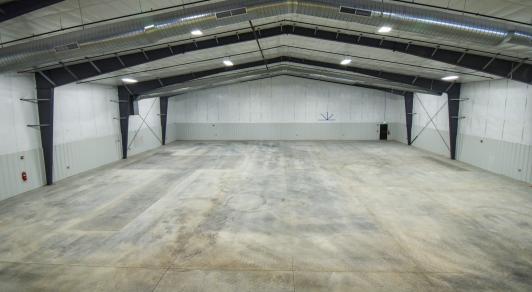

Available Space 16,706 SF

Lease Rate

\$12.00 / SF NNN

Zoning PUD

PRIME INDUSTRIAL/FITNESS/GYM LOCATION IN THE POINTE NEIGHBORHOOD

- Professional office/warehouse with 4 private offices, welcoming lobby set up for custom proshop, restrooms with lockers, kitchenette and covered drive-through drop-off and pick-up area
  - 10' overhead garage door for equipment delivery
    - Building is sprinkled throughout
      - 33 parking spaces plus available street-side parking
        - Fully landscaped with automatic sprinkler and drip system