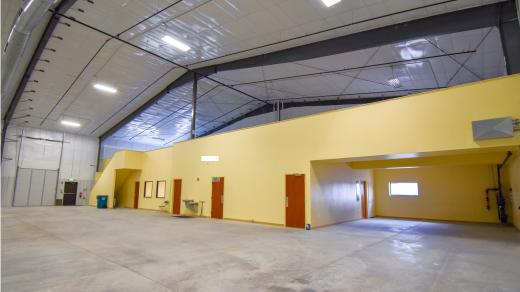

Available Space 16,706 SF

Lease Rate

\$12.00 / SF NNN

Zoning PUD

PRIME INDUSTRIAL/FITNESS/GYM LOCATION IN THE POINTE NEIGHBORHOOD

- Professional office/warehouse with 4 private offices, welcoming lobby set up for custom proshop, restrooms with lockers, kitchenette and covered drive-through drop-off and pick-up area
  - 10' overhead garage door for equipment delivery
    - Building is sprinkled throughout
      - 33 parking spaces plus available street-side parking
        - Fully landscaped with automatic sprinkler and drip system