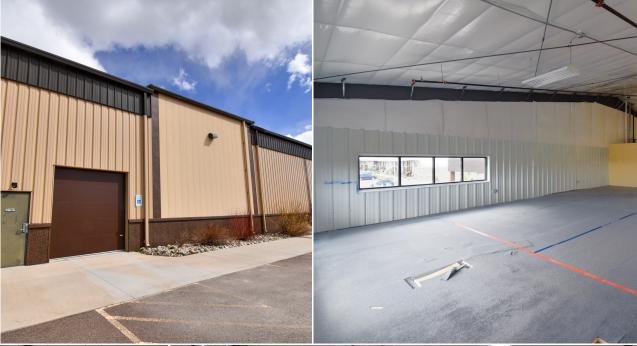

Available Space 16,706 SF

Lease Rate

\$12.00 / SF NNN

Zoning PUD

PRIME INDUSTRIAL/FITNESS/GYM LOCATION IN THE POINTE NEIGHBORHOOD

- Professional office/warehouse with 4 private offices, welcoming lobby set up for custom proshop, restrooms with lockers, kitchenette and covered drive-through drop-off and pick-up area
  - 10' overhead garage door for equipment delivery
    - Building is sprinkled throughout
      - 33 parking spaces plus available street-side parking
        - Fully landscaped with automatic sprinkler and drip system