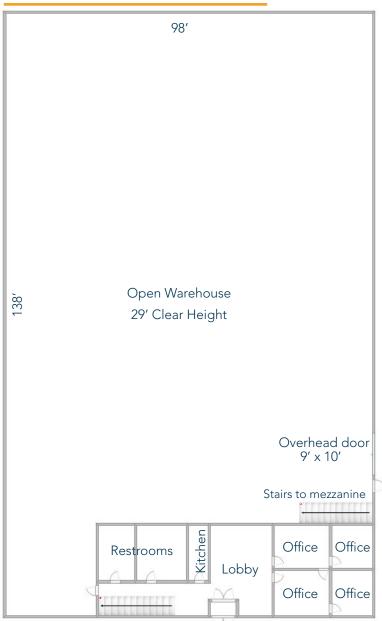

Available Space 16,706 SF

Lease Rate

\$12.00 / SF NNN

Zoning PUD

PRIME INDUSTRIAL/FITNESS/GYM LOCATION IN THE POINTE NEIGHBORHOOD

- Professional office/warehouse with 4 private offices, welcoming lobby set up for custom proshop, restrooms with lockers, kitchenette and covered drive-through drop-off and pick-up area
  - 10' overhead garage door for equipment delivery
    - Building is sprinkled throughout
      - 33 parking spaces plus available street-side parking
        - Fully landscaped with automatic sprinkler and drip system

## Systems

Heating & HVAC Forced Air with A/C -

Cooling (2) 15-ton units

Hot Water Standard 30-gallon hot water

Supply heater

FLOOR PLAN AREA MAP

JOSH GUERNSEY 125 S Howes Street Suite 500 Fort Collins, CO 80521 970-632-5050