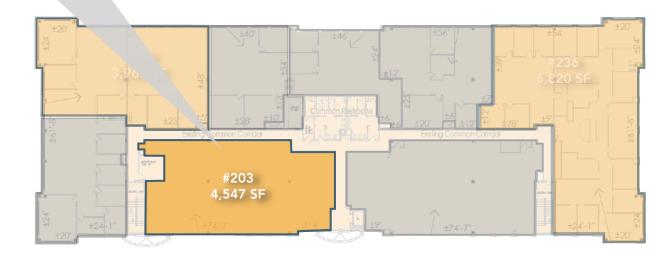

### FLOORPLAN: BLDG 300 - SUITE 203

Suite 206: 4,547 SF

Available: **NOW** 

Floorplan + photos coming soon!