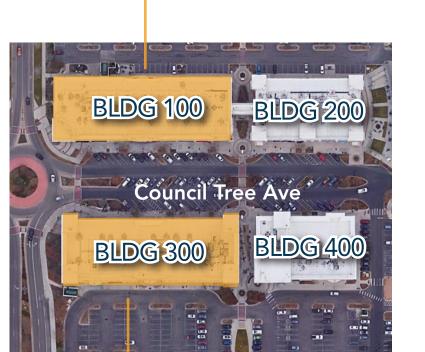

# 2721 COUNCIL TREE AVE FORT COLLINS, CO 80525



Space Available: Lease Rate: NNN Rate:

**Bldg 100** 

#215: 4,589 SF \$23.46 / SF

**Bldg 300** 

#203: 4,547 SF \$22.25 / SF #206: 3,960 SF \$22.00 / SF

#236: 6,820 SF \$22.00 / SF

\$11.84 / SF\*

+\$0.25 / SF for trash services (\*2024 estimate)

#### RANGE OF MODERN OFFICE SUITES AVAILABLE FOR LEASE ALONG HARMONY CORRIDOR

- Professional, spacious 2nd-floor office suites with private offices, reception area, conference rooms, breakrooms, print/copy rooms, open space, secure storage and access to shared restrooms (see below for individual layouts)
- Close proximity to I-25 offers easy regional access
- Surrounded by retail shopping and restaurants
- Large shared parking lot



#### **BUILDING 100 - LEVEL 2**





#### **BUILDING 300 - LEVEL 2**





# **PROPERTY PHOTOS: SUITE 215**













### FLOORPLAN: BLDG 100 - SUITE 215





### FLOORPLAN: BLDG 300 - SUITE 203

Suite 206: 4,547 SF

Available: **NOW** 

Floorplan + photos coming soon!





# **PROPERTY PHOTOS: SUITE 206**











### FLOORPLAN: BLDG 300 - SUITE 206

Suite 206: 3,960 SF

Available: **NOW** 





## **PROPERTY PHOTOS: SUITE 236**













#### FLOOR PLAN: BLDG 300 - SUITE 236







Information contained herein is not guaranteed. Potential land purchasers and tenants are advised to verify all information. Price, terms and information are subject to change.



CONTACT: Jake Arnold • 970-294-5331 • jarnold@waypointRE.com Nick Norton, CCIM • 970-213-3116 • nnorton@waypointRE.com