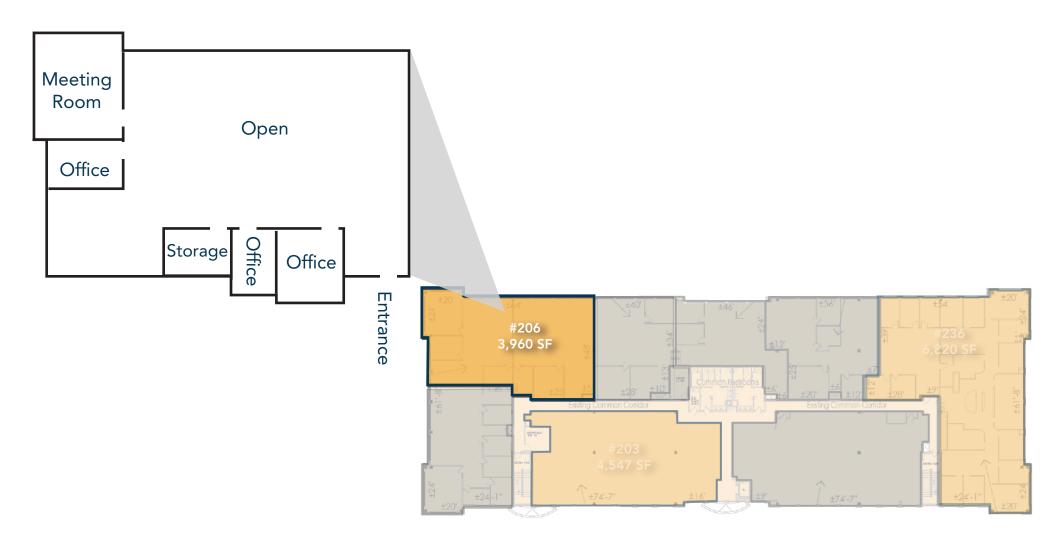

LABLE FOR LEASE ALONG HARMONY CORRIDOR

- Professional, spacious 2nd-floor office suites with private offices, reception area, conference rooms, breakrooms, print/copy rooms, open space, secure storage and access to shared restrooms (see below for individual layouts)
- Close proximity to I-25 offers easy regional access
- Surrounded by retail shopping and restaurants
- Large shared parking lot



#### **BUILDING 100 - LEVEL 2**





#### **BUILDING 300 - LEVEL 2**





# **PROPERTY PHOTOS: SUITE 215**













### FLOORPLAN: BLDG 100 - SUITE 215





### FLOORPLAN: BLDG 300 - SUITE 203

Suite 206: 4,547 SF

Available: **NOW** 

Floorplan + photos coming soon!





# **PROPERTY PHOTOS: SUITE 206**











### FLOORPLAN: BLDG 300 - SUITE 206

Suite 206: 3,960 SF

Available: **NOW** 





## **PROPERTY PHOTOS: SUITE 236**













#### FLOOR PLAN: BLDG 300 - SUITE 236







Information contained herein is not guaranteed. Potential land purchasers and tenants are advised to verify all information. Price, terms and information are subject to change.



CONTACT: Jake Arnold • 970-294-5331 • jarnold@waypointRE.com Nick Norton, CCIM • 970-213-3116 • nnorton@waypointRE.com