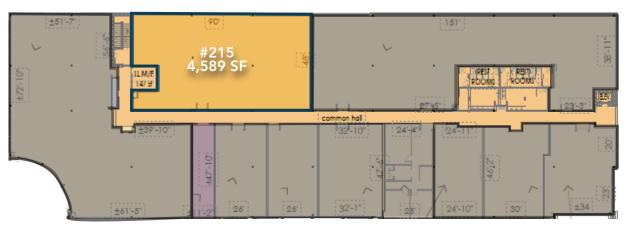

# 2721 COUNCIL TREE AVE FORT COLLINS, CO 80525



Space Available: Lease Rate: NNN Rate:

**Bldg 100** 

#215: 4,589 SF \$23.46 / SF

**Bldg 300** 

#203: 4,547 SF \$22.25 / SF #206: 3,960 SF \$22.00 / SF

#236: 6,820 SF \$22.00 / SF

\$11.84 / SF\*

+\$0.25 / SF for trash services (\*2024 estimate)

#### RANGE OF MODERN OFFICE SUITES AVAILABLE FOR LEASE ALONG HARMONY CORRIDOR

- Professional, spacious 2nd-floor office suites with private offices, reception area, conference rooms, breakrooms, print/copy rooms, open space, secure storage and access to shared restrooms (see below for individual layouts)
- Close proximity to I-25 offers easy regional access
- Surrounded by retail shopping and restaurants
- Large shared parking lot



#### **BUILDING 100 - LEVEL 2**





#### **BUILDING 300 - LEVEL 2**





# **PROPERTY PHOTOS: SUITE 215**













### FLOORPLAN: BLDG 100 - SUITE 215





### FLOORPLAN: BLDG 300 - SUITE 203

Suite 206: 4,547 SF

Available: **NOW** 

Floorplan + photos coming soon!





# **PROPERTY PHOTOS: SUITE 206**











### FLOORPLAN: BLDG 300 - SUITE 206

Suite 206: 3,960 SF

Available: **NOW** 





## **PROPERTY PHOTOS: SUITE 236**













#### FLOOR PLAN: BLDG 300 - SUITE 236







Information contained herein is not guaranteed. Potential land purchasers and tenants are advised to verify all information. Price, terms and information are subject to change.



CONTACT: Jake Arnold • 970-294-5331 • jarnold@waypointRE.com Nick Norton, CCIM • 970-213-3116 • nnorton@waypointRE.com