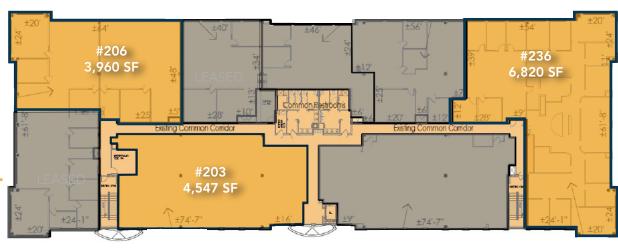

### FLOORPLAN: BLDG 300 - SUITE 203

Suite 206: 4,547 SF

Available: **NOW** 

Floorplan + photos coming soon!

### FLOORPLAN: BLDG 300 - SUITE 206

Suite 206: 3,960 SF

Available: **NOW** 

#### FLOOR PLAN: BLDG 300 - SUITE 236

Information contained herein is not guaranteed. Potential land purchasers and tenants are advised to verify all information. Price, terms and information are subject to change.