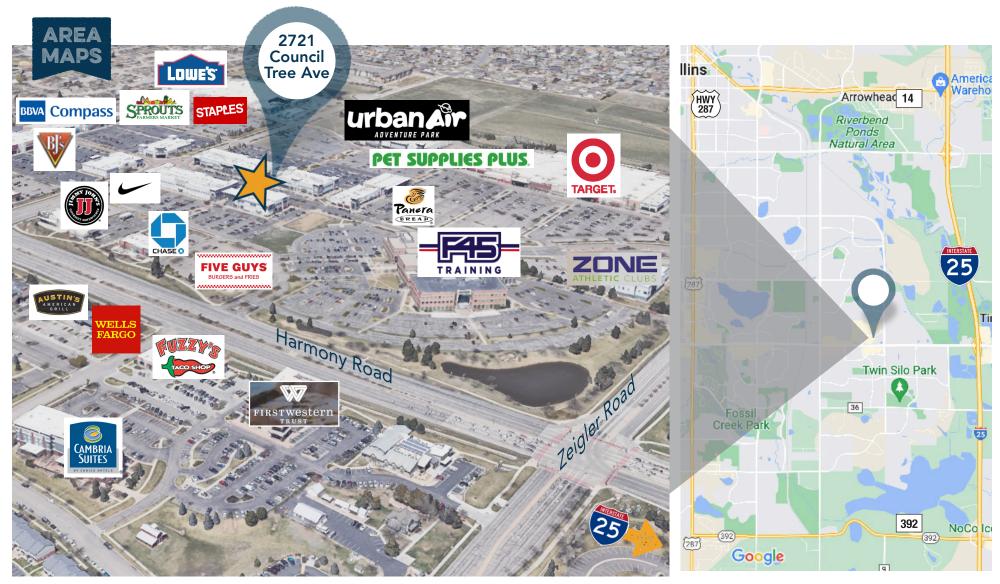

# 2721 COUNCIL TREE AVE FORT COLLINS, CO 80525

Space Available: Lease Rate: NNN Rate:

**Bldg 100** 

#215: 4,589 SF \$23.46 / SF

**Bldg 300** 

#203: 4,547 SF \$22.25 / SF #206: 3,960 SF \$22.00 / SF

#236: 6,820 SF \$22.00 / SF