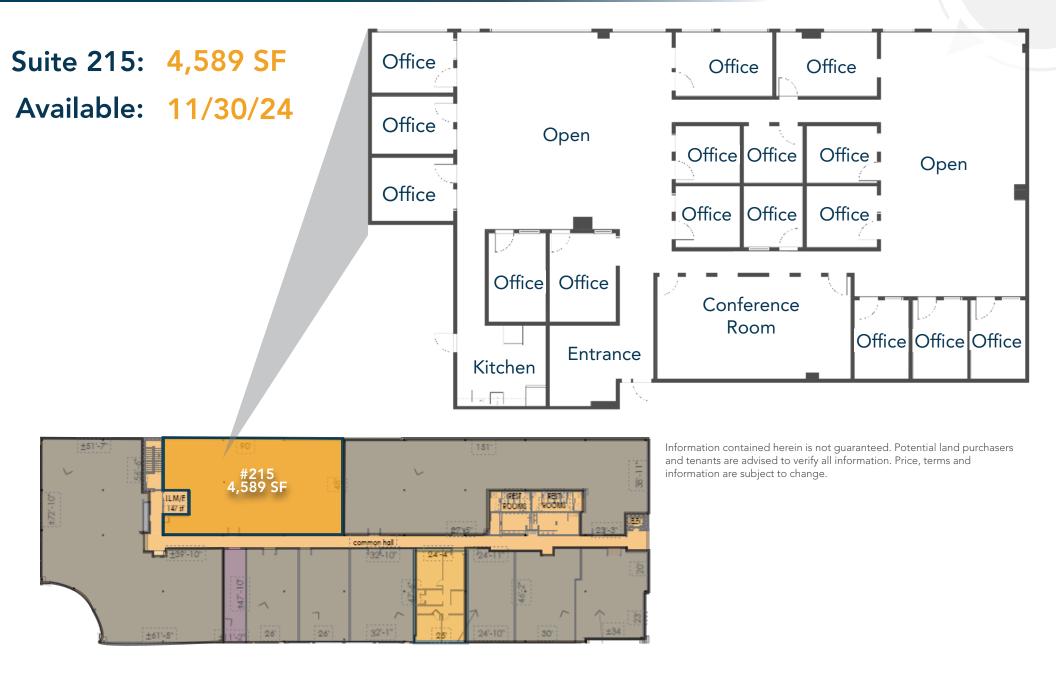

00** 

#215: 4,589 SF \$23.46 / SF

**Bldg 300** 

#203: 4,547 SF \$22.25 / SF #206: 3,960 SF \$22.00 / SF

#236: 6,820 SF \$22.00 / SF

\$11.84 / SF\*

+\$0.25 / SF for trash services (\*2024 estimate)

#### RANGE OF MODERN OFFICE SUITES AVAILABLE FOR LEASE ALONG HARMONY CORRIDOR

- Professional, spacious 2nd-floor office suites with private offices, reception area, conference rooms, breakrooms, print/copy rooms, open space, secure storage and access to shared restrooms (see below for individual layouts)
- Close proximity to I-25 offers easy regional access
- Surrounded by retail shopping and restaurants
- Large shared parking lot



#### **BUILDING 100 - LEVEL 2**





#### **BUILDING 300 - LEVEL 2**





# **PROPERTY PHOTOS: SUITE 215**













### FLOORPLAN: BLDG 100 - SUITE 215





### FLOORPLAN: BLDG 300 - SUITE 203

Suite 206: 4,547 SF

Available: **NOW** 

Floorplan + photos coming soon!





# **PROPERTY PHOTOS: SUITE 206**











### FLOORPLAN: BLDG 300 - SUITE 206

Suite 206: 3,960 SF

Available: **NOW** 





## **PROPERTY PHOTOS: SUITE 236**













#### FLOOR PLAN: BLDG 300 - SUITE 236







Information contained herein is not guaranteed. Potential land purchasers and tenants are advised to verify all information. Price, terms and information are subject to change.



CONTACT: Jake Arnold • 970-294-5331 • jarnold@waypointRE.com Nick Norton, CCIM • 970-213-3116 • nnorton@waypointRE.com