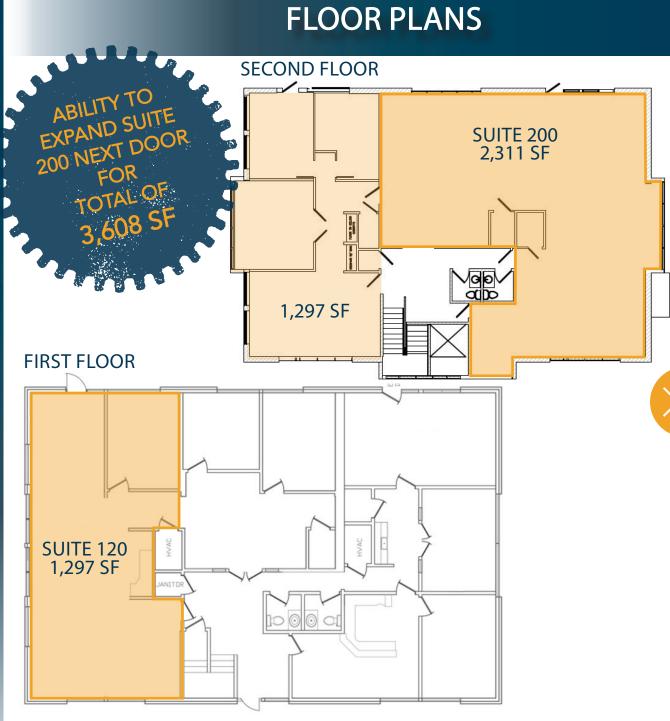

Suite 120 1,297 SF

Suite 200 2,311 - 3,608 SF \$15.75 / SF NNN Space for Sublease through March 31, 2023

VISITOR PARKING

Sublease Rate

NNN Rate

\$11.82 / SF

Utilities Included

CENTRAL OFFICE SPACE LOCATED ADJACENT TO HARMONY COORIDOR