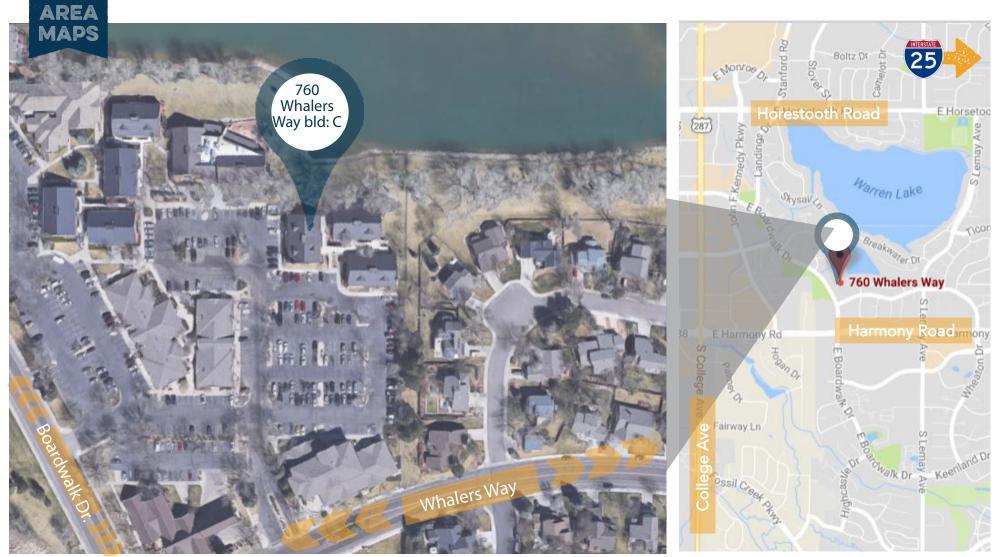

hrough March 31, 2023

VISITOR PARKING

Sublease Rate

NNN Rate

\$11.82 / SF

Utilities Included

CENTRAL OFFICE SPACE LOCATED ADJACENT TO HARMONY COORIDOR

- Great location with quick access to restaurants, retail, and I-25
- · Lake views with many windows for ample natural light
- Professional setting inside and outside
- Open floor plan offices
- Abundance of parking
- Available Now

# 760 WHALERS WAY FORT COLLINS, CO 80525

760-C

## PROPERTY PHOTOS SUITE 200











Information contained herein is not guaranteed. Potential land purchasers and tenants are advised to verify all information. Price, terms and information are subject to change.

#### NICK NORTON / JAKE ARNOLD 125 S Howes Street Suite 500, Fort Collins, CO 80521 • 970-632-5050 • www.waypointRE.com

### 760 WHALERS WAY



Information contained herein is not guaranteed. Potential land purchasers and tenants are advised to verify all information. Price, terms and information are subject to change

### CONTACT: Nick Norton • 970-213-3116 • nnorton@waypointRE.com