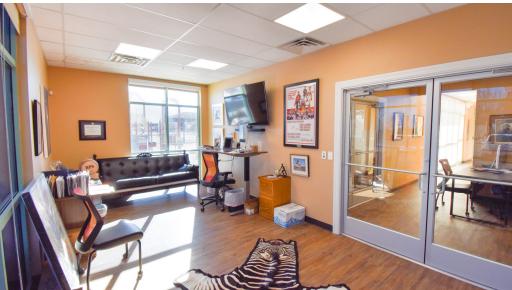

highway 34 and 65th Avenue. Demand for office in this area of Greeley is driven by UCHealth's new west Greeley hospital. The hospital is approximately 212,000 SF, has 53 beds, and opened in June 2019. In addition, UCHealth has plans to build medical office adjacent to the hospital. The hospital is a major value generator for the area and should continue to drive demand for all types of commercial use, which should drive rents higher in the area.

#### **GREELEY OVERVIEW**

- Third fastest growing MSA in the nation
- Greeley/Fort Collins region projected to grow by over 100% over the next 30 years.
- Forbes magazine ranks Greeley MSA the 6th fastest "job growth" market in the nation
- Ranked #1 by Wallethub for "Jobs and the Economy" out of 515 cities nationally.

## **PROPERTY PHOTOS**















## **AREA MAP**





CONTACT: Brian Smerud, CCIM • 970-415-0538 • bsmerud@waypointRE.com Jake Arnold • 970-415-0538 • jarnold@waypointRE.com