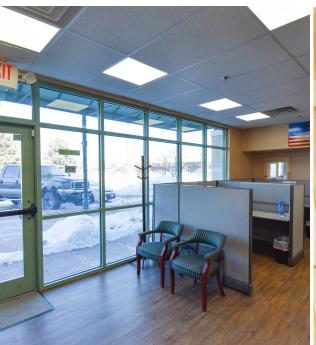

ghway 34 and 65th Avenue. Demand for office in this area of Greeley is driven by UCHealth's new west Greeley hospital. The hospital is approximately 212,000 SF, has 53 beds, and opened in June 2019. In addition, UCHealth has plans to build medical office adjacent to the hospital. The hospital is a major value generator for the area and should continue to drive demand for all types of commercial use, which should drive rents higher in the area.

#### **GREELEY OVERVIEW**

- Third fastest growing MSA in the nation
- Greeley/Fort Collins region projected to grow by over 100% over the next 30 years.
- Forbes magazine ranks Greeley MSA the 6th fastest "job growth" market in the nation
- Ranked #1 by Wallethub for "Jobs and the Economy" out of 515 cities nationally.

## **PROPERTY PHOTOS**















## **AREA MAP**





CONTACT: Brian Smerud, CCIM • 970-415-0538 • bsmerud@waypointRE.com Jake Arnold • 970-415-0538 • jarnold@waypointRE.com