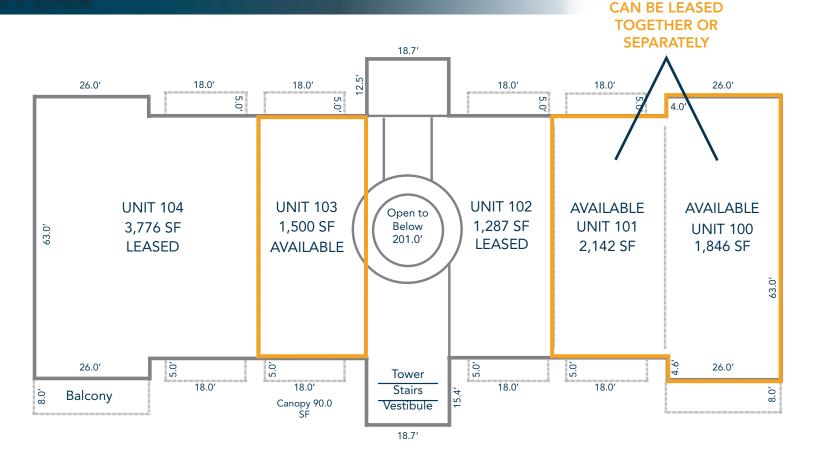

# ST. MICHAELS CLOCKTOWER

3050 67TH AVENUE GREELEY, CO 80634



Lease Rate

\$19.25 / SF NNN

**NNN Rate** 

\$10.60 / SF

2023 estimate

#### DESIRABLE OFFICE SPACE FOR LEASE IN A GROWING COMMERCIAL CENTER

 Three large professional offices available in a prime location

**Available** 

Space

1,846 SF

2,142 SF

1,500 SF

#100

#101

#103

- Ability to lease suites #100 and #101 together
- Private offices, conference rooms, restrooms, breakroom and more

- Abundance of parking for tenants and customers
- Traffic Counts 36,097 per day at Highway 34
- Adjacent to NEW UCHealth Greeley Hospital
- Large windows for abundant natural light
- Quick access to Highway 34



### **FLOOR PLAN**



#### PROPERTY OVERVIEW

St. Michaels Clocktower Office building is a multi-tenant office property in Greeley CO. It is ideally located in the St. Michaels development of fast-growing West Greeley at US highway 34 and 65th Avenue. Demand for office in this area of Greeley is driven by UCHealth's new west Greeley hospital. The hospital is approximately 212,000 SF, has 53 beds, and opened in June 2019. In addition, UCHealth has plans to build medical office adjacent to the hospital. The hospital is a major value generator for the area and should continue to drive demand for all types of commercial use, which should drive rents higher in the area.

#### **GREELEY OVERVIEW**

- Third fastest growing MSA in the nation
- Greeley/Fort Collins region projected to grow by over 100% over the next 3