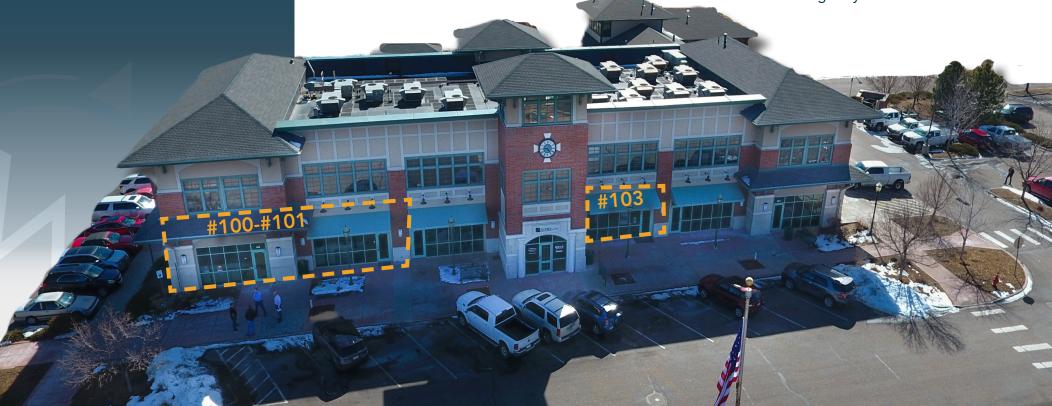

#### DESIRABLE OFFICE SPACE FOR LEASE IN A GROWING COMMERCIAL CENTER

 Three large professional offices available in a prime location

**Available** 

Space

1,846 SF

2,142 SF

1,500 SF

#100

#101

#103

- Ability to lease suites #100 and #101 together
- Private offices, conference rooms, restrooms, breakroom and more

- Abundance of parking for tenants and customers
- Traffic Counts 36,097 per day at Highway 34
- Adjacent to NEW UCHealth Greeley Hospital
- Large windows for abundant natural light
- Quick access to Highway 34