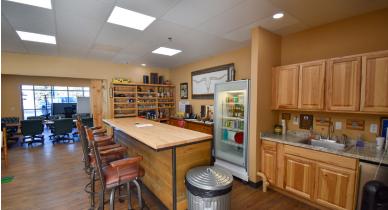

34 and 65th Avenue. Demand for office in this area of Greeley is driven by UCHealth's new west Greeley hospital. The hospital is approximately 212,000 SF, has 53 beds, and opened in June 2019. In addition, UCHealth has plans to build medical office adjacent to the hospital. The hospital is a major value generator for the area and should continue to drive demand for all types of commercial use, which should drive rents higher in the area.

#### **GREELEY OVERVIEW**

- Third fastest growing MSA in the nation
- Greeley/Fort Collins region projected to grow by over 100% over the next 30 years.
- Forbes magazine ranks Greeley MSA the 6th fastest "job growth" market in the nation
- Ranked #1 by Wallethub for "Jobs and the Economy" out of 515 cities nationally.

## **PROPERTY PHOTOS**















## **AREA MAP**





CONTACT: Brian Smerud, CCIM • 970-415-0538 • bsmerud@waypointRE.com Jake Arnold • 970-415-0538 • jarnold@waypointRE.com