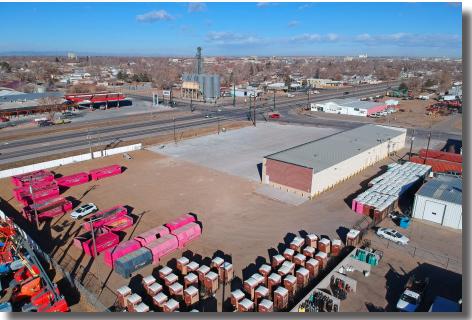

## **PROPERTY FEATURES**

• Building Size: 8,064 SF

• Lot Size: 1.96 AC

• Drive-In Doors: 5 (14'x14')

• Power: 208/120 V; 400 Amp 3 Phase

• Parking: 50 Spaces

• Clear Height: 17'

• Water Tap: 3/4"

• Sewer Tap: 4"

• Zoning: Industrial Medium (IM)



Information contained herein is not guaranteed. Potential land purchasers and tenants are advised to verify all information. Price, terms and information are subject to change.











Information contained herein is not guaranteed. Potential land purchasers and tenants are advised to verify all information. Price, terms and information are subject to change.

# Waypoint REAL ESTATE

## **PROPERTY PHOTOS**



### 1616 2ND AVENUE







CONTACT: Brian Smerud, CCIM • 970-415-0538 • bsmerud@waypointRE.com Erik Caffee • 970-218-4284 • e