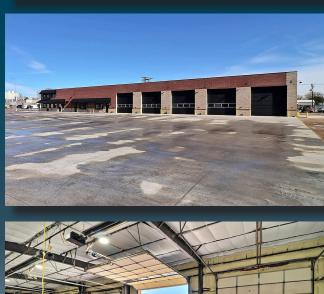

## **PROPERTY FEATURES**

• Building Size: 8,064 SF

• Lot Size: 1.96 AC

• Drive-In Doors: 5 (14'x14')

• Power: 208/120 V; 400 Amp 3 Phase

• Parking: 50 Spaces

• Clear Height: 17'

• Water Tap: 3/4"

• Sewer Tap: 4"

• Zoning: Industrial Medium (IM)

Information contained herein is not guaranteed. Potential land purchasers and tenants are advised to verify all information. Price, terms and information are subject to change.