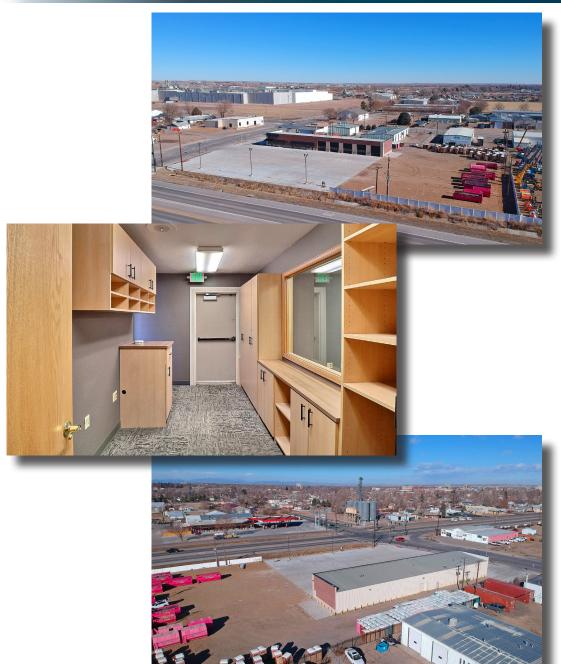

## **PROPERTY FEATURES**

• Building Size: 8,064 SF

• Lot Size: 1.96 AC

• Drive-In Doors: 5 (14'x14')

• Power: 208/120 V; 400 Amp 3 Phase

• Parking: 50 Spaces

• Clear Height: 17'

• Water Tap: 3/4"

• Sewer Tap: 4"

• Zoning: Industrial Medium (IM)



Information contained herein is not guaranteed. Potential land purchasers and tenants are advised to verify all information. Price, terms and information are subject to change.











Information contained herein is not guaranteed. Potential land purchasers and tenants are advised to verify all information. Price, terms and information are subject to change.

# Waypoint REAL ESTATE

## **PROPERTY PHOTOS**



### 1616 2ND AVENUE







CONTACT: Brian Smerud, CCIM • 970-415-0538 • bsmerud@waypointRE.com Erik Caffee • 970-218-4284 • ecaffee@waypointRE.com