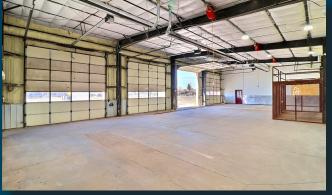

## **PROPERTY FEATURES**

• Building Size: 8,064 SF

• Lot Size: 1.96 AC

• Drive-In Doors: 5 (14'x14')

• Power: 208/120 V; 400 Amp 3 Phase

• Parking: 50 Spaces

• Clear Height: 17'

• Water Tap: 3/4"

• Sewer Tap: 4"

• Zoning: Industrial Medium (IM)



Information contained herein is not guaranteed. Potential land purchasers and tenants are advised to verify all information. Price, terms and information are subject to change.











Information contained herein is not guaranteed. Potential land purchasers and tenants are advised to verify all information. Price, terms and information are subject to change.

# Waypoint REAL ESTATE

## **PROPERTY PHOTOS**



### 1616 2ND AVENUE







CONTACT: Brian Smerud, CCIM • 970-415-0538 • bsmerud@waypointRE.com Erik Caffee • 970-218-4284 • ecaffee@waypointRE.com