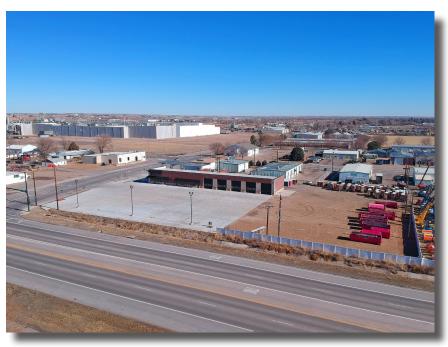

## **PROPERTY FEATURES**

• Building Size: 8,064 SF

• Lot Size: 1.96 AC

• Drive-In Doors: 5 (14'x14')

• Power: 208/120 V; 400 Amp 3 Phase

• Parking: 50 Spaces

• Clear Height: 17'

• Water Tap: 3/4"

• Sewer Tap: 4"

• Zoning: Industrial Medium (IM)



Information contained herein is not guaranteed. Potential land purchasers and tenants are advised to verify all information. Price, terms and information are subject to change.











Information contained herein is not guaranteed. Potential land purchasers and tenants are advised to verify all information. Price, terms and information are subject to change.

# Waypoint REAL ESTATE

## **PROPERTY PHOTOS**



### 1616 2ND AVENUE







CONTACT: Brian Smerud, CCIM • 970-415-0538 • bsmerud@waypointRE.com Erik Caffee • 970-218-4284 •