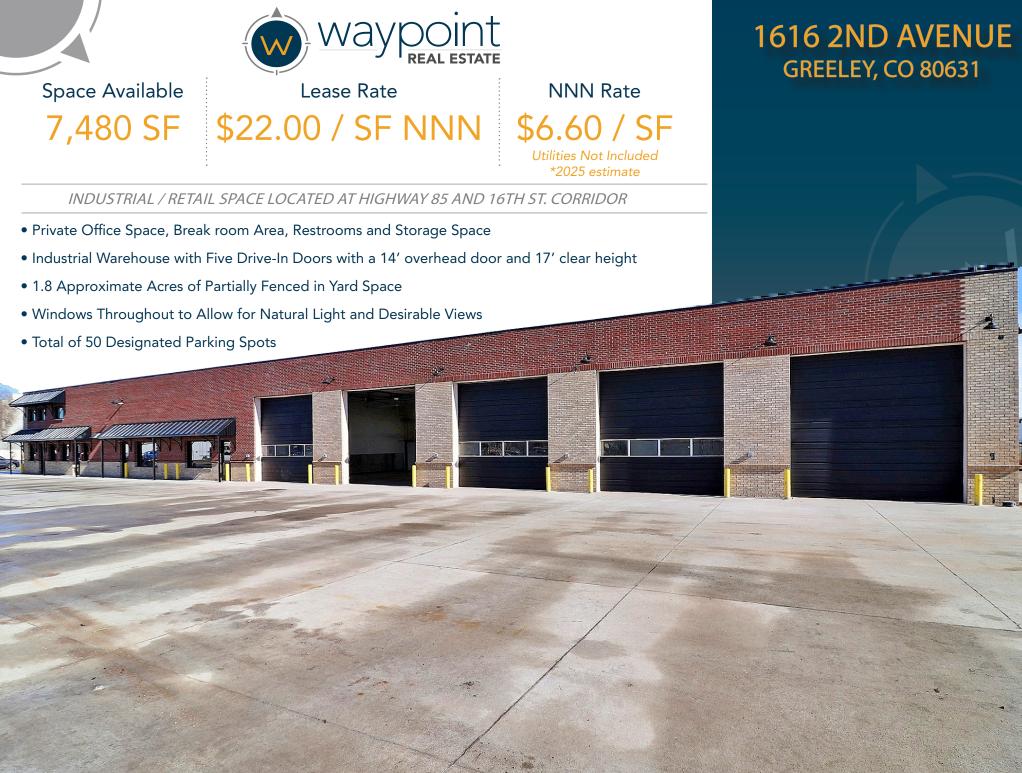

## **PROPERTY FEATURES**

• Building Size: 8,064 SF

• Lot Size: 1.96 AC

• Drive-In Doors: 5 (14'x14')

• Power: 208/120 V; 400 Amp 3 Phase

• Parking: 50 Spaces

• Clear Height: 17'

• Water Tap: 3/4"

• Sewer Tap: 4"

• Zoning: Industrial Medium (IM)

Information contained herein is not guaranteed. Potential land purchasers and tenants are advised to verify all information. Price, terms and information are subject to change.