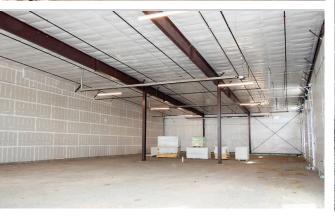

Space 10,500 SF

Available: Industrial / Warehouse / Flex

Sale Price: \$2,541,000.00 (\$242.00/SF)

Lease Rate: \$17.00 / SF NNN

NNN Rate: \$5.97 / SF (2025 estimate)

## **INDUSTRIAL / WAREHOUSE SPACE**

3-Phase Power

(2) 14' OVERHEAD DOORS

Outdoor Storage Yard

\*approximately 1/4 acre