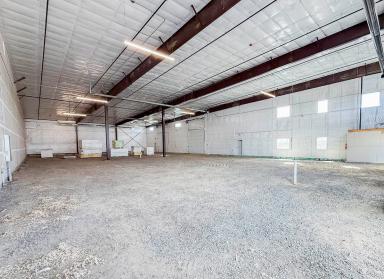

# **PROPERTY PHOTOS**

MAIN ENTRANCE

## **INDUSTRIAL / WAREHOUSE SPACE**

3-Phase Power

(2) 14' OVERHEAD DOORS

Outdoor Storage Yard

\*approximately 1/4 acre