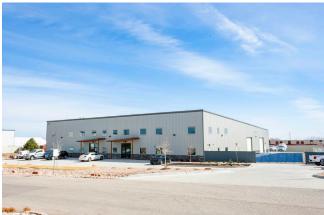

# 405 MOUNTAIN VIEW RD. UNIT B JOHNSTOWN, CO 80534

1/4 ACRE OUTDOOR STORAGE YARD\*

(2) OVERHEAD DOORS: 14' x 14'

**3-PHASE POWER** 

**CLEAR HEIGHT: HIGH POINT 22'** 

## **INDUSTRIAL / WAREHOUSE SPACE**

3-Phase Power

(2) 14' OVERHEAD DOORS

Outdoor Storage Yard

\*approximately 1/4 acre