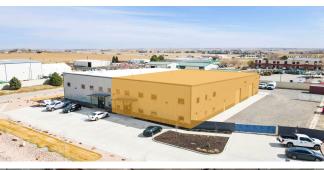

Space 10,500 SF

Available: Industrial / Warehouse / Flex

Sale Price: \$2,541,000.00 (\$242.00/SF)

Lease Rate: \$17.00 / SF NNN

NNN Rate: \$5.97 / SF (2025 estimate)

#### VERSATILE INDUSTRIAL SPACE WITH YARD IN HIGH-GROWTH CORRIDOR

- 1/4 acre outdoor storage yard
- (2) 14'x14' overhead doors with direct loading access
- Fully sprinklered & insulated with (4) radiant heaters
- Prime I-25 access across from Buc-ee's & Ledge Rock Retail Center
- Within 25 minutes of Fort Collins, Longmont, Greeley & Loveland

# 405 MOUNTAIN VIEW RD. UNIT B JOHNSTOWN, CO 80534

1/4 ACRE OUTDOOR STORAGE YARD\*

(2) OVERHEAD DOORS: 14' x 14'

**3-PHASE POWER** 

**CLEAR HEIGHT: HIGH POINT 22'** 



# **PROPERTY PHOTOS**



















MAIN ENTRANCE

## **INDUSTRIAL / WAREHOUSE SPACE**

3-Phase Power

(2) 14' OVERHEAD DOORS

Outdoor Storage Yard

\*approximately 1/4 acre



### SATELLITE VIEW





CONTACT: Nick Norton, CCIM • 970-213-3116 • nnorton@waypointRE.com

Jake Arnold • 970-294-5331 • jarnold@waypointRE.com

NICK NORTON, CCIM / JAKE ARNOLD