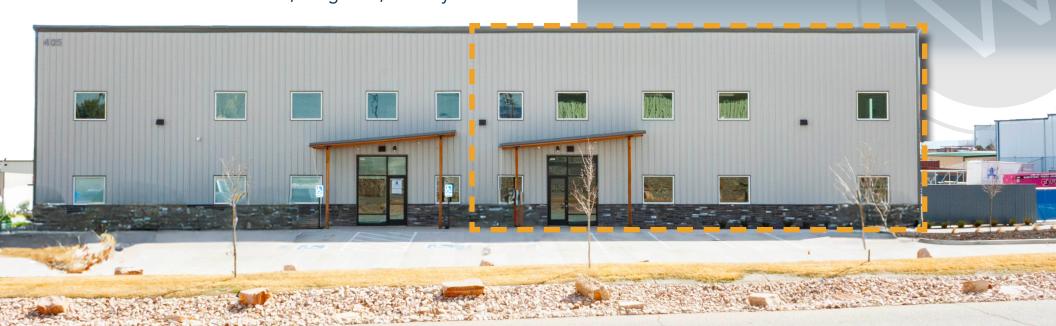

Space 10,500 SF

Available: Industrial / Warehouse / Flex

Sale Price: \$2,541,000.00 (\$242.00/SF)

Lease Rate: \$17.00 / SF NNN

NNN Rate: \$5.97 / SF (2025 estimate)

#### VERSATILE INDUSTRIAL SPACE WITH YARD IN HIGH-GROWTH CORRIDOR

- 1/4 acre outdoor storage yard
- (2) 14'x14' overhead doors with direct loading access
- Fully sprinklered & insulated with (4) radiant heaters
- Prime I-25 access across from Buc-ee's & Ledge Rock Retail Center
- Within 25 minutes of Fort Collins, Longmont, Greeley & Loveland

# 405 MOUNTAIN VIEW RD. UNIT B JOHNSTOWN, CO 80534

1/4 ACRE OUTDOOR STORAGE YARD\*

(2) OVERHEAD DOORS: 14' x 14'

**3-PHASE POWER** 

**CLEAR HEIGHT: HIGH POINT 22'** 



# **PROPERTY PHOTOS**



















MAIN ENTRANCE

## **INDUSTRIAL / WAREHOUSE SPACE**

3-Phase Power

(2) 14' OVERHEAD DOORS

Outdoor Storage Yard

\*approximately 1/4 acre



### SATELLITE VIEW





CONTACT: Nick Norton, CCIM • 970-213-3116 • nnorton@waypointRE.com

Jake Arnold • 970-294-5331 • jarnold@waypointRE.com

NICK NORTON, CCIM / JAKE ARNOLD