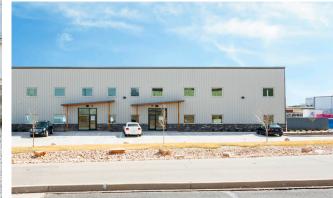

Space 10,500 SF

Available: Industrial / Warehouse / Flex

Sale Price: \$2,541,000.00 (\$242.00/SF)

Lease Rate: \$17.00 / SF NNN

NNN Rate: \$5.97 / SF (2025 estimate)

#### VERSATILE INDUSTRIAL SPACE WITH YARD IN HIGH-GROWTH CORRIDOR

- 1/4 acre outdoor storage yard
- (2) 14'x14' overhead doors with direct loading access
- Fully sprinklered & insulated with (4) radiant heaters
- Prime I-25 access across from Buc-ee's & Ledge Rock Retail Center
- Within 25 minutes of Fort Collins, Longmont, Greeley & Loveland

# 405 MOUNTAIN VIEW RD. UNIT B JOHNSTOWN, CO 80534

1/4 ACRE OUTDOOR STORAGE YARD\*

(2) OVERHEAD DOORS: 14' x 14'

**3-PHASE POWER** 

**CLEAR HEIGHT: HIGH POINT 22'** 



# **PROPERTY PHOTOS**



















MAIN ENTRANCE

## **INDUSTRIAL / WAREHOUSE SPACE**

3-Phase Power

(2) 14' OVERHEAD DOORS

Outdoor Storage Yard

\*approximately 1/4 acre



### SATELLITE VIEW





CONTACT: Nick Norton, CCIM • 970-213-3116 • nnorton@waypointRE.com

Jake Arnold • 970-294-5331 • jarnold@waypointRE.com

NICK NORTON, CCIM / JAKE ARNOLD