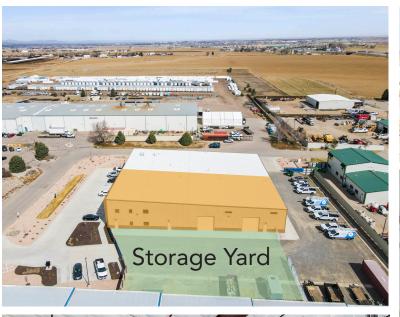

# 405 MOUNTAIN VIEW RD. UNIT B JOHNSTOWN, CO 80534

1/4 ACRE OUTDOOR STORAGE YARD\*

(2) OVERHEAD DOORS: 14' x 14'

**3-PHASE POWER** 

**CLEAR HEIGHT: HIGH POINT 22'** 

### SATELLITE VIEW

CONTACT: Nick Norton, CCIM • 970-213-3116 • nnorton@waypointRE.com

Jake Arnold • 970-294-5331 • jarnold@waypointRE.com

NICK NORTON, CCIM / JAKE ARNOLD