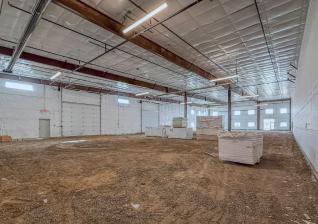

# **PROPERTY PHOTOS**

MAIN ENTRANCE

## **INDUSTRIAL / WAREHOUSE SPACE**

3-Phase Power

(2) 14' OVERHEAD DOORS

Outdoor Storage Yard

\*approximately 1/4 acre