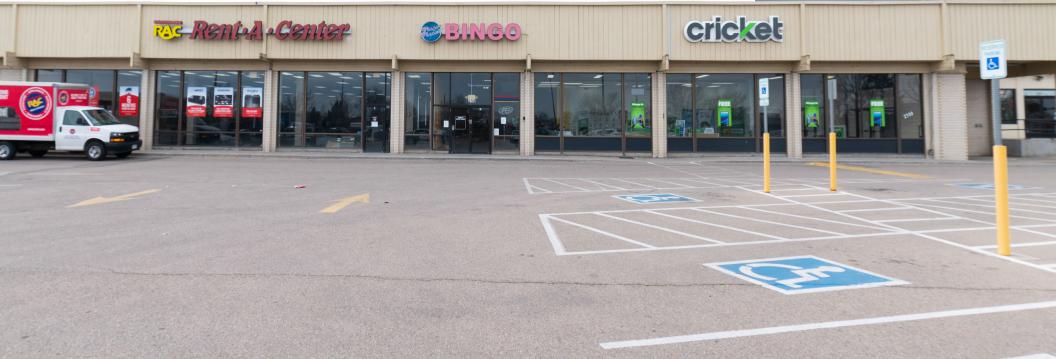

# **PROPERTY PHOTOS**

#### MULTIPLES RETAIL SPACES FOR LEASE OR SALE IN CENTRAL GREELEY

- Prime location along West 10th St
- Ample parking for tenant and customers
- Traffic Counts: 23,000 VPD (2021)

- T.I. allowance negotiable
- Building and monument signage
- Overhead drive-in door and dock high loading area