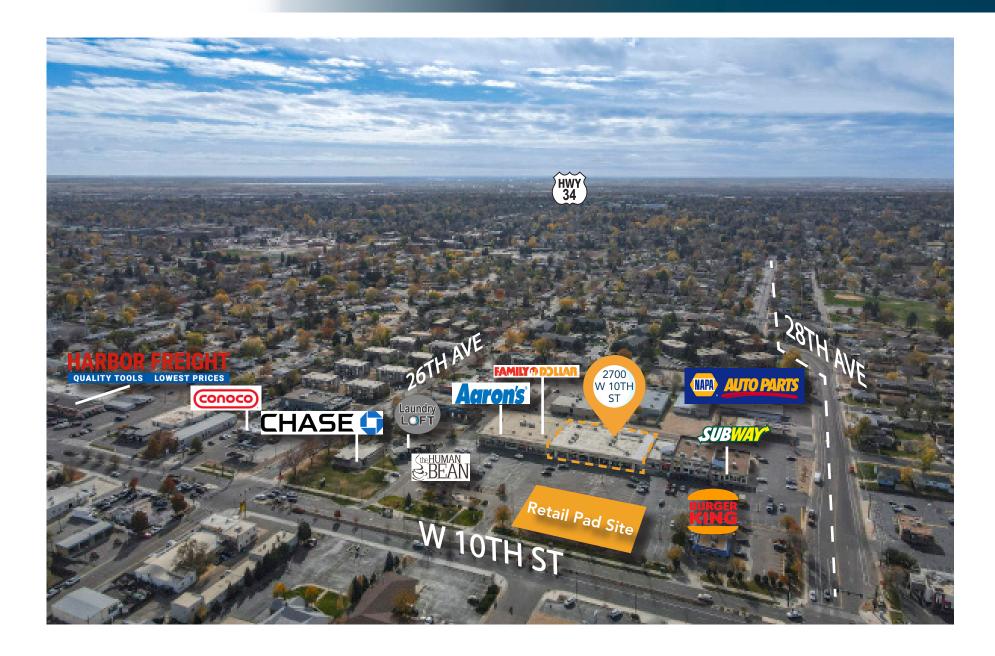

$11.00/SF NNN

\$12.00/SF NNN

\$4.50/SF

PAD Site: Contact broker for more information

#### MULTIPLES RETAIL SPACES FOR LEASE OR SALE IN CENTRAL GREELEY

- Prime location along West 10th St
- Ample parking for tenant and customers
- Traffic Counts: 23,000 VPD (2021)

- T.I. allowance negotiable
- Building and monument signage
- Overhead drive-in door and dock high loading area

# **2700 W 10TH STREET GREELEY, CO 80634**

### **Sale Details:**

Condo Sales or Entire Building 3,241 - 23,743 SF \$160.00 - \$180.00/SF



# **PROPERTY PHOTOS**











# **AS-BUILT FLOORPLAN**

#### W. 10TH ST



Information contained herein is not guaranteed. Potential land purchasers and tenants are advised to verify all information. Price, terms and information are subject to change.



# **LOCAL MAP**





## **AREA MAP**





### **REGIONAL MAP**





CONTACT: Brian Smerud, CCIM • 970-415-0538 • bsmerud@waypointRE.com
Erik Caffee • 970-218-4284 • ecaffee@waypointRE.com
Josh Guernsey • 970-218-2331 • jguernsey@waypointRE.com