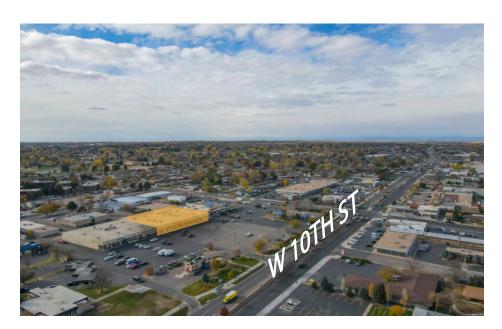

### FOR SALE OR LEASE

Space Available:

Lease Rate:

**NNN Rate:** 

Suite #101: 3,241 SF

Suite #102:

9,081 SF

Suite #103: 8,044 SF

Suite #104: Leased \$17.00/SF NNN

\$11.00/SF NNN

\$12.00/SF NNN

\$4.50/SF

PAD Site: Contact broker for more information

#### MULTIPLES RETAIL SPACES FOR LEASE OR SALE IN CENTRAL GREELEY

- Prime location along West 10th St
- Ample parking for tenant and customers
- Traffic Counts: 23,000 VPD (2021)

- T.I. allowance negotiable
- Building and monument signage
- Overhead drive-in door and dock high loading area

# **2700 W 10TH STREET GREELEY, CO 80634**

### **Sale Details:**

Condo Sales or Entire Building 3,241 - 23,743 SF \$160.00 - \$180.00/SF



# **PROPERTY PHOTOS**











# **AS-BUILT FLOORPLAN**

#### W. 10TH ST



Information contained herein is not guaranteed. Potential land purchasers and tenants are advised to verify all information. Price, terms and information are subject to change.



# **LOCAL MAP**





## **AREA MAP**





### **REGIONAL MAP**





CONTACT: Brian Smerud, CCIM • 970-415-0538 • bsmerud@waypointRE.com
Erik Caffee • 970-218-4284 • ecaffee@waypointRE.com
Josh Guernsey • 970-218-2331 • jguernsey@waypointRE.com