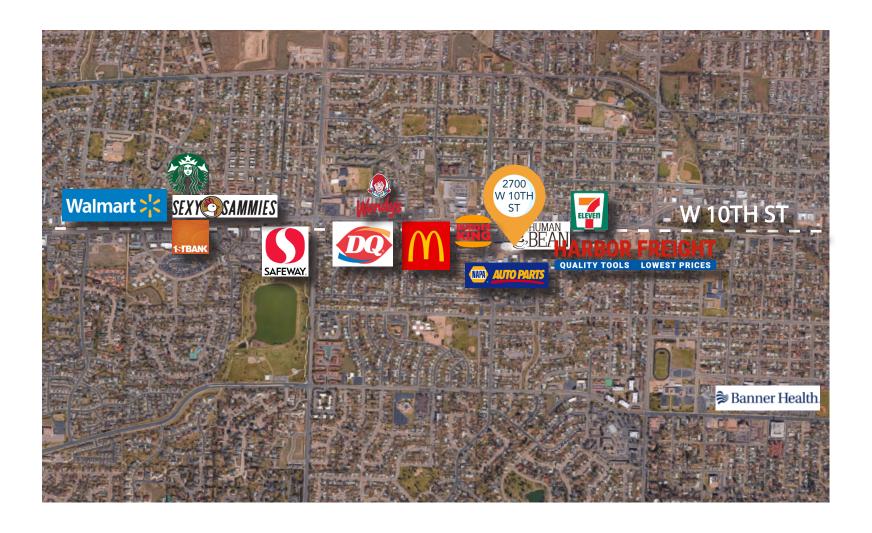

0/SF NNN

\$4.50/SF

PAD Site: Contact broker for more information

#### MULTIPLES RETAIL SPACES FOR LEASE OR SALE IN CENTRAL GREELEY

- Prime location along West 10th St
- Ample parking for tenant and customers
- Traffic Counts: 23,000 VPD (2021)

- T.I. allowance negotiable
- Building and monument signage
- Overhead drive-in door and dock high loading area

# **2700 W 10TH STREET GREELEY, CO 80634**

### **Sale Details:**

Condo Sales or Entire Building 3,241 - 23,743 SF \$160.00 - \$180.00/SF



# **PROPERTY PHOTOS**











# **AS-BUILT FLOORPLAN**

#### W. 10TH ST



Information contained herein is not guaranteed. Potential land purchasers and tenants are advised to verify all information. Price, terms and information are subject to change.



# **LOCAL MAP**





## **AREA MAP**





### **REGIONAL MAP**





CONTACT: Brian Smerud, CCIM • 970-415-0538 • bsmerud@waypointRE.com
Erik Caffee • 970-218-4284 • ecaffee@waypointRE.com
Josh Guernsey • 970-218-2331 • jguernsey@waypointRE.com