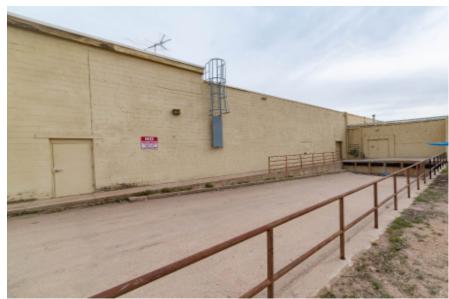

### FOR SALE OR LEASE

Space Available:

Lease Rate:

**NNN Rate:** 

Suite #101: 3,241 SF

Suite #102:

9,081 SF

Suite #103: 8,044 SF

Suite #104: Leased \$17.00/SF NNN

\$11.00/SF NNN

\$12.00/SF NNN

\$4.50/SF

PAD Site: Contact broker for more information

#### MULTIPLES RETAIL SPACES FOR LEASE OR SALE IN CENTRAL GREELEY

- Prime location along West 10th St
- Ample parking for tenant and customers
- Traffic Counts: 23,000 VPD (2021)

- T.I. allowance negotiable
- Building and monument signage
- Overhead drive-in door and dock high loading area

# **2700 W 10TH STREET GREELEY, CO 80634**

### **Sale Details:**

Condo Sales or Entire Building 3,241 - 23,743 SF \$160.00 - \$180.00/SF



# **PROPERTY PHOTOS**











# **AS-BUILT FLOORPLAN**

#### W. 10TH ST



Information contained herein is not guaranteed. Potential land purchasers and tenants are advised to verify all information. Price, terms and information are subject to change.



# **LOCAL MAP**





## **AREA MAP**





### **REGIONAL MAP**





CONTACT: Brian Smerud, CCIM • 970-415-0538 • bsmerud@waypointRE.com
Erik Caffee • 970-218-4284 • ecaffee@waypointRE.com
Josh Guernsey • 970-218-2331 • jguernsey@waypointRE.com