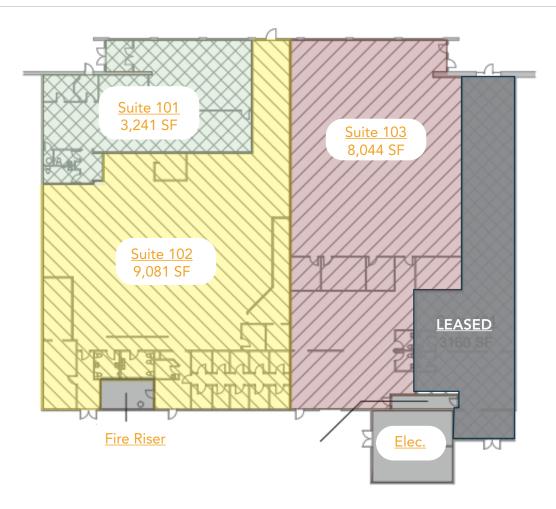

### FOR SALE OR LEASE

Space Available:

Lease Rate:

**NNN Rate:** 

Suite #101: 3,241 SF

Suite #102:

9,081 SF

Suite #103: 8,044 SF

Suite #104: Leased \$17.00/SF NNN

\$11.00/SF NNN

\$12.00/SF NNN

\$4.50/SF

PAD Site: Contact broker for more information

# **AS-BUILT FLOORPLAN**