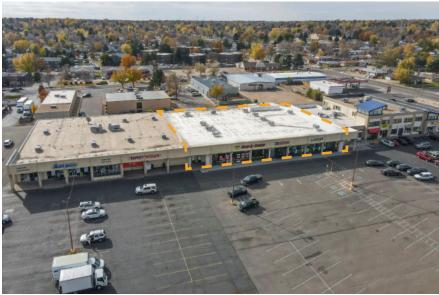

# **PROPERTY PHOTOS**

#### MULTIPLES RETAIL SPACES FOR LEASE OR SALE IN CENTRAL GREELEY

- Prime location along West 10th St
- Ample parking for tenant and customers
- Traffic Counts: 23,000 VPD (2021)

- T.I. allowance negotiable
- Building and monument signage
- Overhead drive-in door and dock high loading area