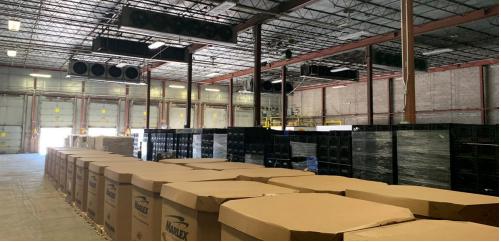

ce Available:

10,000 - 80,000 SF

Lease Rate:

\$7.99-\$10.00/SF NNN

NNN Rate:

\$1.68/SF \*2024 estimate

Sale Price:

Contact broker for details

#### MANUFACTURING/DISTRIBUTION FACILITY FOR LEASE IN CENTRAL GREELEY

- Manufacturing/distribution facility with 7 dock doors to main transport cooler, 2 dock doors in unloading area, 2 doors for receiving, 1 dry storage dock
- 3.67 acre site
- Water treatment on-site
- Building signage available
- Easy Access to US-85 and US-34
- Drained and sloped floors
- 22'-28' ceiling height



### **FLOORPLAN**



Information contained herein is not guaranteed. Potential land purchasers and tenants are advised to verify all information. Price, terms and information are subject to change.



# PROPERTY PHOTOS











## **PROPERTY PHOTOS**















# **SITE PLAN**





#### **AREA MAP**





CONTACT: Brian Smerud, CCIM • 970-415-0538 • bsmerud@waypointRE.com Erik Caffee • 970-218-4284 • ecaffee@waypointRE.com

BRIAN SMERUD / ERIK CAFFEE

125 S Howes Street Suite 500, Fort Collins, CO 80521 • 970-632-5050 • www.waypointRE.com