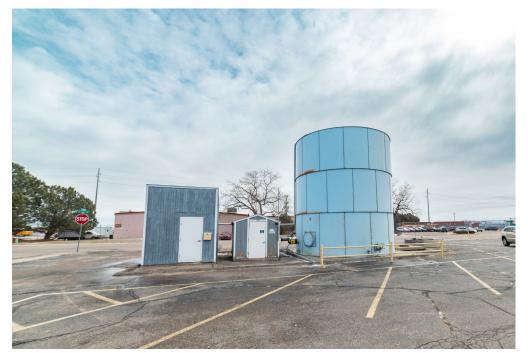

# PROPERTY PHOTOS

#### MANUFACTURING/DISTRIBUTION FACILITY FOR LEASE IN CENTRAL GREELEY

- Manufacturing/distribution facility with 7 dock doors to main transport cooler, 2 dock doors in unloading area, 2 doors for receiving, 1 dry storage dock
- 3.67 acre site
- Water treatment on-site
- Building signage available
- Easy Access to US-85 and US-34
- Drained and sloped floors
- 22'-28' ceiling height