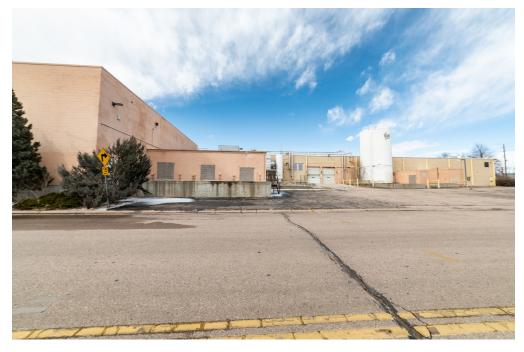

00–4,000 AMP

**ZONING: IM** 



Space Available:

10,000 - 80,000 SF

Lease Rate:

\$7.99-\$10.00/SF NNN

NNN Rate:

\$1.68/SF \*2024 estimate

Sale Price:

Contact broker for details

#### MANUFACTURING/DISTRIBUTION FACILITY FOR LEASE IN CENTRAL GREELEY

- Manufacturing/distribution facility with 7 dock doors to main transport cooler, 2 dock doors in unloading area, 2 doors for receiving, 1 dry storage dock
- 3.67 acre site
- Water treatment on-site
- Building signage available
- Easy Access to US-85 and US-34
- Drained and sloped floors
- 22'-28' ceiling height



### **FLOORPLAN**



Information contained herein is not guaranteed. Potential land purchasers and tenants are advised to verify all information. Price, terms and information are subject to change.



# PROPERTY PHOTOS











## **PROPERTY PHOTOS**















# **SITE PLAN**





#### **AREA MAP**





CONTACT: Brian Smerud, CCIM • 970-415-0538 • bsmerud@waypointRE.com Erik Caffee • 970-218-4284 • ecaffee@waypointRE.com

BRIAN SMERUD / ERIK CAFFEE

125 S Howes Street Suite 500, Fort Collins, CO 80521 • 970-632-5050 • www.waypointRE.com