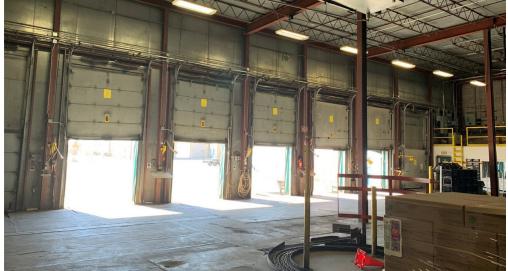

Available:

10,000 - 80,000 SF

Lease Rate:

\$7.99-\$10.00/SF NNN

NNN Rate:

\$1.68/SF \*2024 estimate

Sale Price:

Contact broker for details

#### MANUFACTURING/DISTRIBUTION FACILITY FOR LEASE IN CENTRAL GREELEY

- Manufacturing/distribution facility with 7 dock doors to main transport cooler, 2 dock doors in unloading area, 2 doors for receiving, 1 dry storage dock
- 3.67 acre site
- Water treatment on-site
- Building signage available
- Easy Access to US-85 and US-34
- Drained and sloped floors
- 22'-28' ceiling height



### **FLOORPLAN**



Information contained herein is not guaranteed. Potential land purchasers and tenants are advised to verify all information. Price, terms and information are subject to change.



# PROPERTY PHOTOS











## **PROPERTY PHOTOS**















# **SITE PLAN**





#### **AREA MAP**





CONTACT: Brian Smerud, CCIM • 970-415-0538 • bsmerud@waypointRE.com Erik Caffee • 970-218-4284 • ecaffee@waypointRE.com

BRIAN SMERUD / ERIK CAFFEE

125 S Howes Street Suite 500, Fort Collins, CO 80521 • 970-632-5050 • www.waypointRE.com