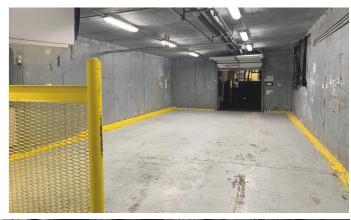

Space Available:

10,000 - 80,000 SF

Lease Rate:

\$7.99-\$10.00/SF NNN

NNN Rate:

\$1.68/SF \*2024 estimate

Sale Price:

Contact broker for details

#### MANUFACTURING/DISTRIBUTION FACILITY FOR LEASE IN CENTRAL GREELEY

- Manufacturing/distribution facility with 7 dock doors to main transport cooler, 2 dock doors in unloading area, 2 doors for receiving, 1 dry storage dock
- 3.67 acre site
- Water treatment on-site
- Building signage available
- Easy Access to US-85 and US-34
- Drained and sloped floors
- 22'-28' ceiling height



### **FLOORPLAN**



Information contained herein is not guaranteed. Potential land purchasers and tenants are advised to verify all information. Price, terms and information are subject to change.



# PROPERTY PHOTOS











## **PROPERTY PHOTOS**















# **SITE PLAN**





#### **AREA MAP**





CONTACT: Brian Smerud, CCIM • 970-415-0538 • bsmerud@waypointRE.com Erik Caffee • 970-218-4284 • ecaffee@waypointRE.com

BRIAN SMERUD / ERIK CAFFEE

125 S Howes Street Suite 500, Fort Collins, CO 80521 • 970-632-5050 • www.waypointRE.com