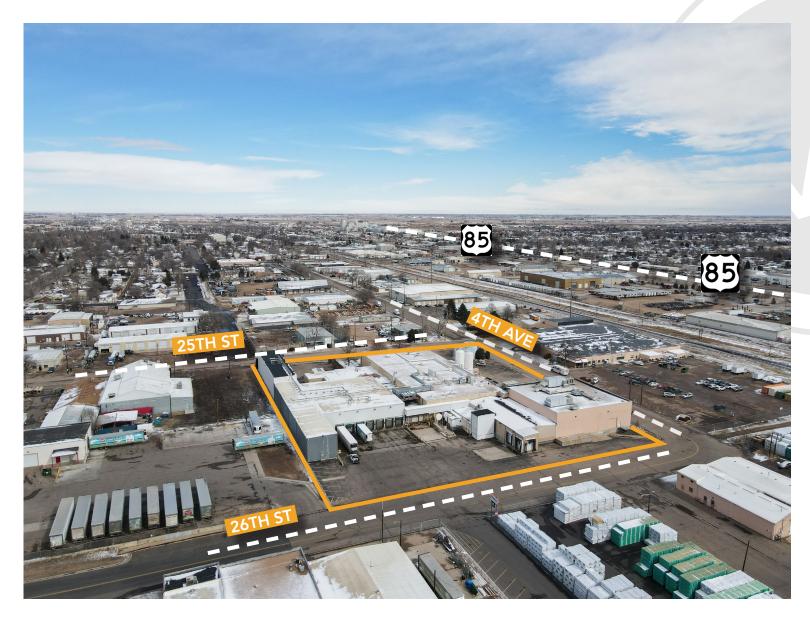

80,000 SF

Lease Rate:

\$7.99-\$10.00/SF NNN

NNN Rate:

\$1.68/SF \*2024 estimate

Sale Price:

Contact broker for details

#### MANUFACTURING/DISTRIBUTION FACILITY FOR LEASE IN CENTRAL GREELEY

- Manufacturing/distribution facility with 7 dock doors to main transport cooler, 2 dock doors in unloading area, 2 doors for receiving, 1 dry storage dock
- 3.67 acre site
- Water treatment on-site
- Building signage available
- Easy Access to US-85 and US-34
- Drained and sloped floors
- 22'-28' ceiling height



### **FLOORPLAN**



Information contained herein is not guaranteed. Potential land purchasers and tenants are advised to verify all information. Price, terms and information are subject to change.



# PROPERTY PHOTOS











## **PROPERTY PHOTOS**















# **SITE PLAN**





#### **AREA MAP**





CONTACT: Brian Smerud, CCIM • 970-415-0538 • bsmerud@waypointRE.com Erik Caffee • 970-218-4284 • ecaffee@waypointRE.com

BRIAN SMERUD / ERIK CAFFEE

125 S Howes Street Suite 500, Fort Collins, CO 80521 • 970-632-5050 • www.waypointRE.com