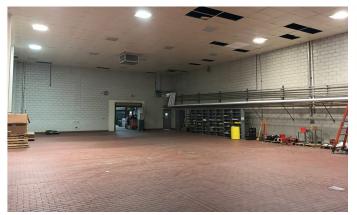

Space Available:

10,000 - 80,000 SF

Lease Rate:

\$7.99-\$10.00/SF NNN

NNN Rate:

\$1.68/SF \*2024 estimate

Sale Price:

Contact broker for details

#### MANUFACTURING/DISTRIBUTION FACILITY FOR LEASE IN CENTRAL GREELEY

- Manufacturing/distribution facility with 7 dock doors to main transport cooler, 2 dock doors in unloading area, 2 doors for receiving, 1 dry storage dock
- 3.67 acre site
- Water treatment on-site
- Building signage available
- Easy Access to US-85 and US-34
- Drained and sloped floors
- 22'-28' ceiling height



### **FLOORPLAN**



Information contained herein is not guaranteed. Potential land purchasers and tenants are advised to verify all information. Price, terms and information are subject to change.



# PROPERTY PHOTOS











## **PROPERTY PHOTOS**















# **SITE PLAN**





#### **AREA MAP**





CONTACT: Brian Smerud, CCIM • 970-415-0538 • bsmerud@waypointRE.com Erik Caffee • 970-218-4284 • ecaffee@waypointRE.com

BRIAN SMERUD / ERIK CAFFEE

125 S Howes Street Suite 500, Fort Collins, CO 80521 • 970-632-5050 • www.waypointRE.com