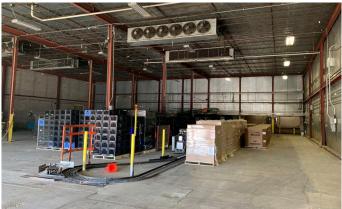

Space Available:

10,000 - 80,000 SF

Lease Rate:

\$7.99-\$10.00/SF NNN

NNN Rate:

\$1.68/SF \*2024 estimate

Sale Price:

Contact broker for details

#### MANUFACTURING/DISTRIBUTION FACILITY FOR LEASE IN CENTRAL GREELEY

- Manufacturing/distribution facility with 7 dock doors to main transport cooler, 2 dock doors in unloading area, 2 doors for receiving, 1 dry storage dock
- 3.67 acre site
- Water treatment on-site
- Building signage available
- Easy Access to US-85 and US-34
- Drained and sloped floors
- 22'-28' ceiling height



### **FLOORPLAN**



Information contained herein is not guaranteed. Potential land purchasers and tenants are advised to verify all information. Price, terms and information are subject to change.



# PROPERTY PHOTOS











## **PROPERTY PHOTOS**















# **SITE PLAN**





#### **AREA MAP**





CONTACT: Brian Smerud, CCIM • 970-415-0538 • bsmerud@waypointRE.com Erik Caffee • 970-218-4284 • ecaffee@waypointRE.com

BRIAN SMERUD / ERIK CAFFEE

125 S Howes Street Suite 500, Fort Collins, CO 80521 • 970-632-5050 • www.waypointRE.com