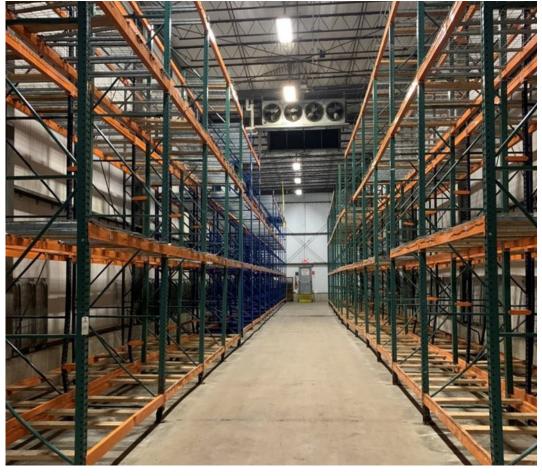

pace Available:

10,000 - 80,000 SF

Lease Rate:

\$7.99-\$10.00/SF NNN

NNN Rate:

\$1.68/SF \*2024 estimate

Sale Price:

Contact broker for details

#### MANUFACTURING/DISTRIBUTION FACILITY FOR LEASE IN CENTRAL GREELEY

- Manufacturing/distribution facility with 7 dock doors to main transport cooler, 2 dock doors in unloading area, 2 doors for receiving, 1 dry storage dock
- 3.67 acre site
- Water treatment on-site
- Building signage available
- Easy Access to US-85 and US-34
- Drained and sloped floors
- 22'-28' ceiling height



### **FLOORPLAN**



Information contained herein is not guaranteed. Potential land purchasers and tenants are advised to verify all information. Price, terms and information are subject to change.



# PROPERTY PHOTOS











## **PROPERTY PHOTOS**















# **SITE PLAN**





#### **AREA MAP**





CONTACT: Brian Smerud, CCIM • 970-415-0538 • bsmerud@waypointRE.com Erik Caffee • 970-218-4284 • ecaffee@waypointRE.com

BRIAN SMERUD / ERIK CAFFEE

125 S Howes Street Suite 500, Fort Collins, CO 80521 • 970-632-5050 • www.waypointRE.com