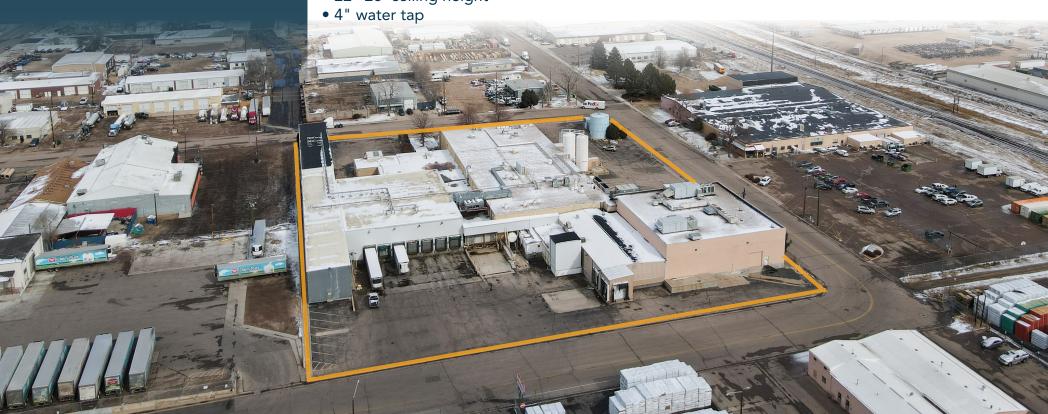

# **SITE PLAN**

#### MANUFACTURING/DISTRIBUTION FACILITY FOR LEASE IN CENTRAL GREELEY

- Manufacturing/distribution facility with 7 dock doors to main transport cooler, 2 dock doors in unloading area, 2 doors for receiving, 1 dry storage dock
- 3.67 acre site
- Water treatment on-site
- Building signage available
- Easy Access to US-85 and US-34
- Drained and sloped floors
- 22'-28' ceiling height