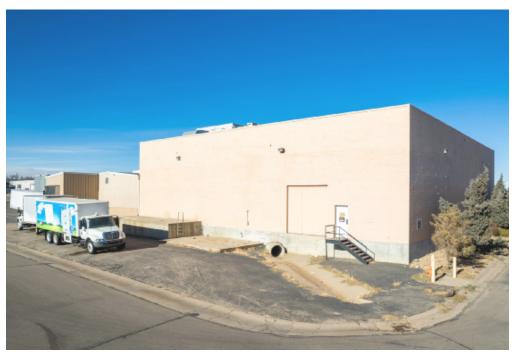

## **PROPERTY PHOTOS**

#### MANUFACTURING/DISTRIBUTION FACILITY FOR LEASE IN CENTRAL GREELEY

- Manufacturing/distribution facility with 7 dock doors to main transport cooler, 2 dock doors in unloading area, 2 doors for receiving, 1 dry storage dock
- 3.67 acre site
- Water treatment on-site
- Building signage available
- Easy Access to US-85 and US-34
- Drained and sloped floors
- 22'-28' ceiling height