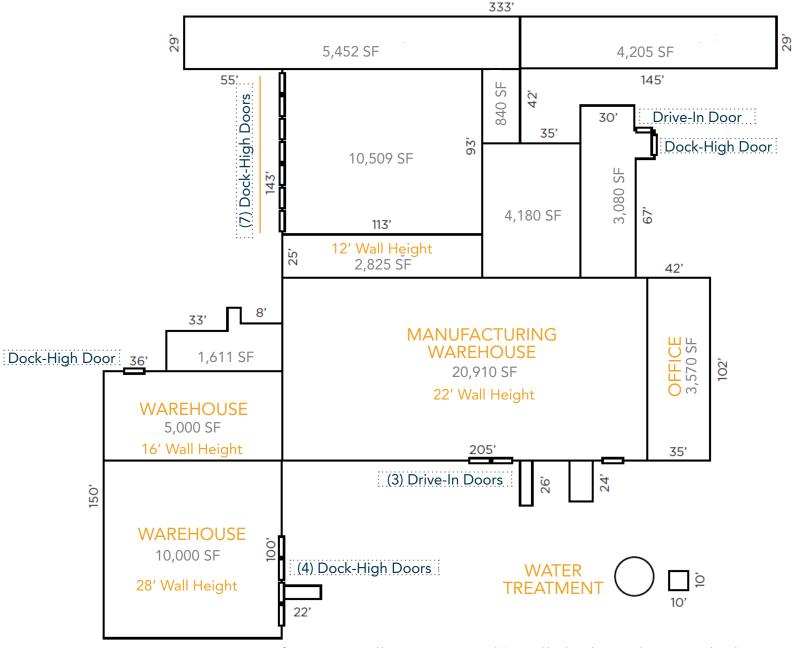

### **FLOORPLAN**

Information contained herein is not guaranteed. Potential land purchasers and tenants are advised to verify all information. Price, terms and information are subject to change.

#### MANUFACTURING/DISTRIBUTION FACILITY FOR LEASE IN CENTRAL GREELEY

- Manufacturing/distribution facility with 7 dock doors to main transport cooler, 2 dock doors in unloading area, 2 doors for receiving, 1 dry storage dock
- 3.67 acre site
- Water treatment on-site
- Building signage available
- Easy Access to US-85 and US-34
- Drained and sloped floors
- 22'-28' ceiling height