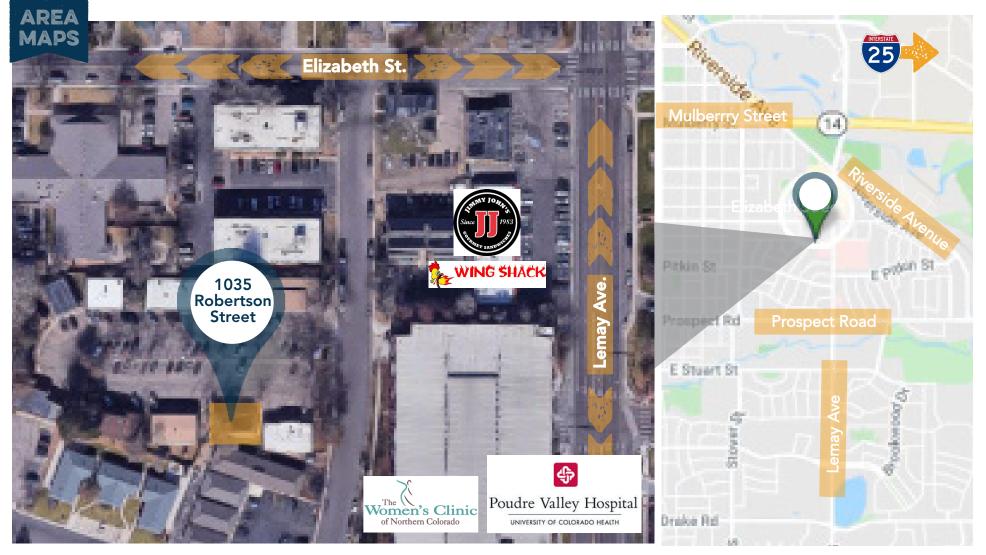

#### PROFESSIONAL MEDICAL OFFICE BUILDING LOCATED IN A DEDICATED MEDICAL OFFICE PARK

- Stand-alone Medical Office with Mature Landscaping
- Conveniently Located Next to Poudre Valley Hospital and The Women's' Clinic of Northern Colorado
- Fully Finished Garden Level Space with Dedicated Entrance
- Building Signage Available per Association Guidelines
- Plumbed Exams Rooms

### **1035 ROBERTSON STREET**

Information contained herein is not guaranteed. Potential land purchasers and tenants are advised to verify all information. Price, terms and information are subject to change.