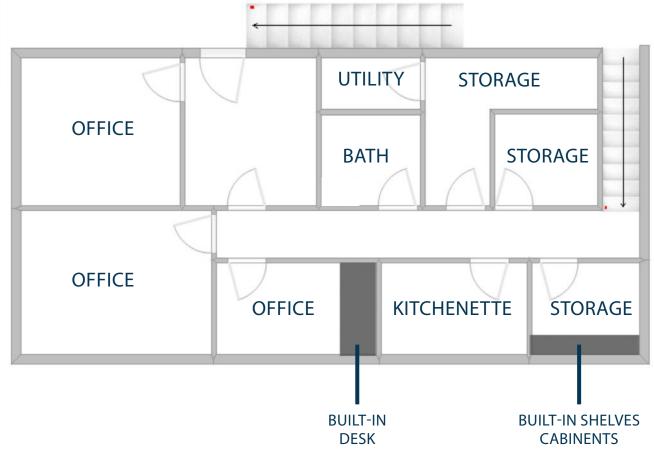

## FLOOR PLAN - GARDEN LEVEL

\*All square footage measurements are approximate and contingent upon final demising plan/measure