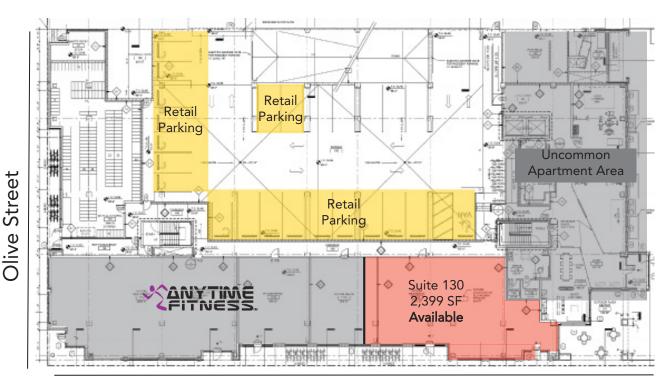

## **FLOOR PLAN**

#### Suite 130: 2,399 SF

- Fully built out space
- Prominent retail frontage on College Avenue
- High ceilings and large windows