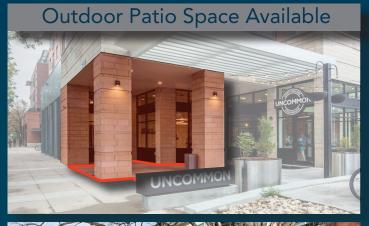

#### HIGH EXPOSURE RETAIL/RESTAURANT ON COLLEGE AVE

 Located on the main level of the Uncommon luxury 120 unit apartment complex

• Outdoor Patio Space Available

• Prominent Old Town location

• 19 designated main floor parking garage spaces