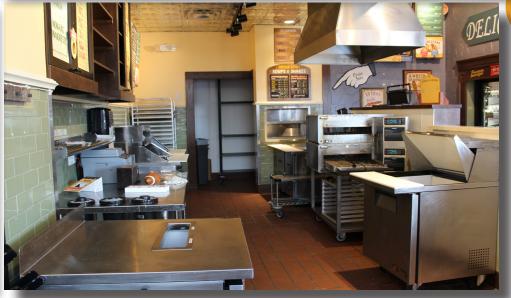

AVAILABLE 2,399 SF

LEASE RATE: \$24.00 / SF NNN

NNN: \$7.00 / SF (Utilities not Included)

#### HIGH EXPOSURE RETAIL/RESTAURANT ON COLLEGE AVE

 Located on the main level of the Uncommon luxury 120 unit apartment complex

• Outdoor Patio Space Available

• Prominent Old Town location

• 19 designated main floor parking garage spaces





## **Exterior Property Photos**







## **FLOOR PLAN**



### College Avenue

Information contained herein is not guaranteed. Potential land purchasers and tenants are advised to verify all information. Price, terms and information are subject to change.

#### Suite 130: 2,399 SF

- Fully built out space
- Prominent retail frontage on College Avenue
- High ceilings and large windows

# **INTERIOR PROPERTY PHOTOS**



















### **302 S COLLEGE AVENUE**





CONTACT: Greg Roeder • 970-213-2095 • groeder@waypointRE.com