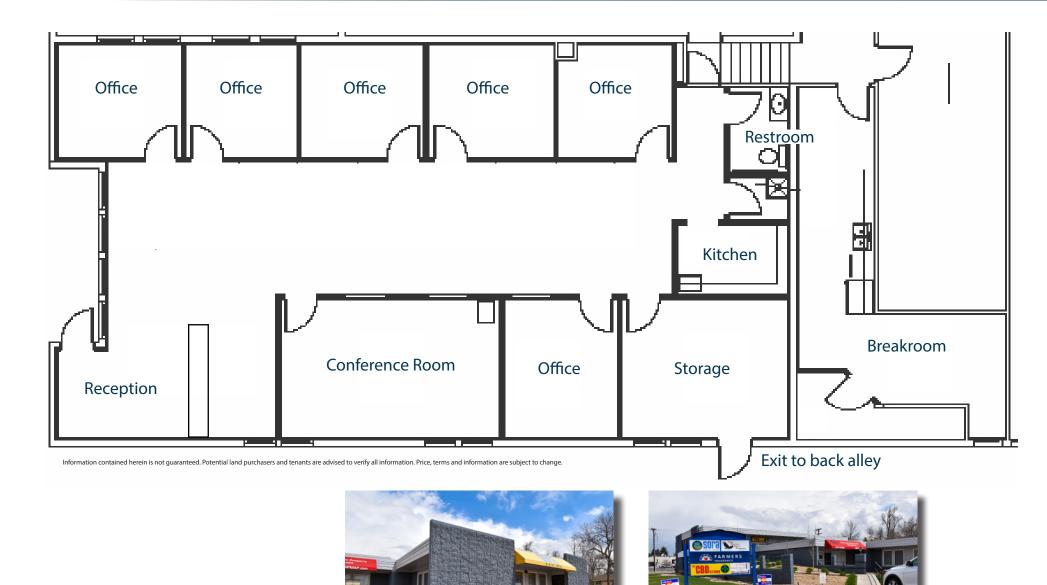

## **FLOOR PLAN**

#### Unit 2 3,231 SF \$12.50 / SF NNN \$6.75 NNN

HIGH VISIBLITY MONUMENT AND BUILDING SIGNAGE ON LINCOLN AVENUE

• Equipped with 6 private offices, kitchen, restroom, storage, conference room and reception