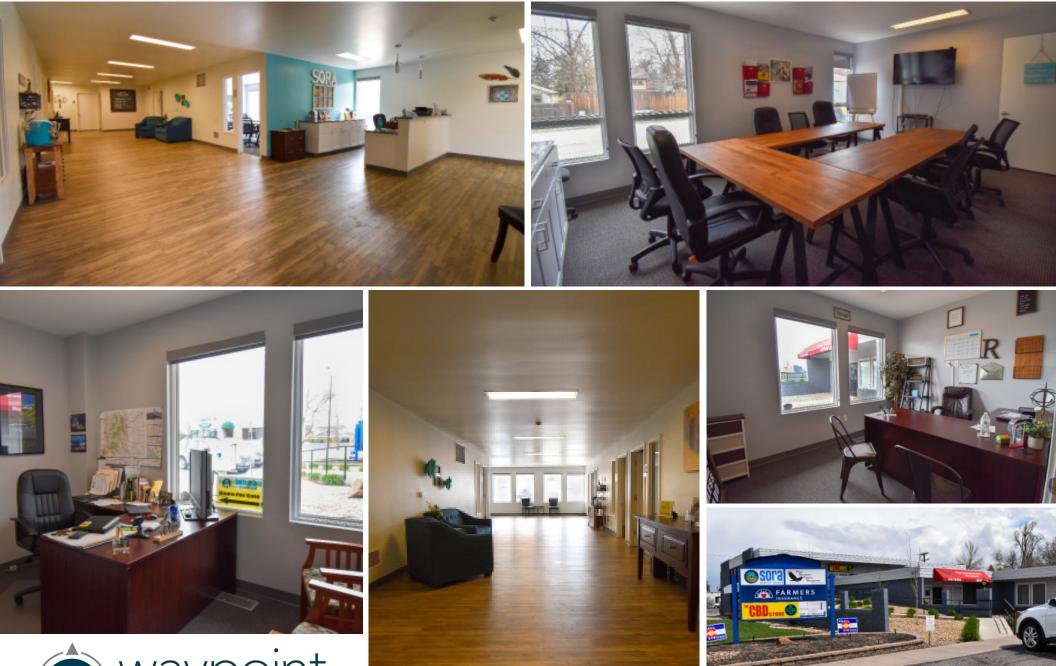

#### **1528 N LINCOLN AVENUE** LOVELAND, CO 80538



#### Unit 2 3,231 SF \$12.50 / SF NNN \$6.75 NNN

HIGH VISIBLITY MONUMENT AND BUILDING SIGNAGE ON LINCOLN AVENUE

• Equipped with 6 private offices, kitchen, restroom, storage, conference room and reception

- Centrally located near amenities, restaurants and retail locations
  - Building Signage and Monument Signage Available
    - Abundance of on-site parking
      - Available September 1, 2021

REALTY DROVP

(Estimated 2021)

## **FLOOR PLAN**





# **PROPERTY PHOTOS**





### **AERIAL MAP**



CONTACT: Nick Norton • 970-213-3116 • nnorton@waypointRE.com CONTACT: Jake Arnold • 970-294-5331 • jarnold@waypointRE.com