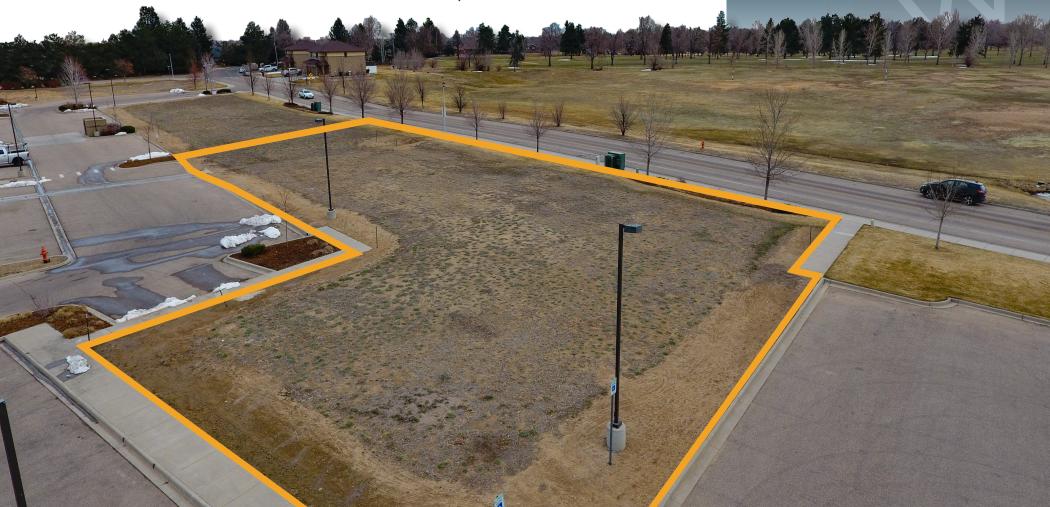

## WHEELER Properties

## 5220 20TH STREET GREELEY, COLORADO 80634

Building Envelope 12,000 SF approx. Sale Price \$420,000.00

Price Per SF \$35.00 / BSF

- Two Building Envelopes
- Infastructure Completed
- Interior Park Area

- Directly Across from AIMs Community College
- Zoned Commercial Density Low
- Traffic Count: 15,992 VPD



## **PROPERTY PHOTOS**











## **AREA MAPS**





Information contained herein is not guaranteed. Potential buyers and/or tenants are advised to verify all information. Price, terms and information are subject to change.



CONTACT: Brian Smerud, CCIM • 970-415-0538 • bsmerud@waypointRE.com

CONTACT: Ron Randel, CCIM • 970-590-6222 • Ron@wheelerpropertiesinc.com