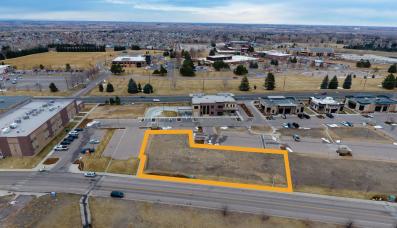

## WHEELER Properties

## 5220 20TH STREET GREELEY, COLORADO 80634

Building Envelope 12,000 SF approx. Sale Price \$420,000.00

Price Per SF \$35.00 / BSF

- Two Building Envelopes
- Infastructure Completed
- Interior Park Area

- Directly Across from AIMs Community College
- Zoned Commercial Density Low
- Traffic Count: 15,992 VPD



## **PROPERTY PHOTOS**











## **AREA MAPS**





Information contained herein is not guaranteed. Potential buyers and/or tenants are advised to verify all information. Price, terms and information are subject to change.



CONTACT: Brian Smerud, CCIM • 970-415-0538 • bsmerud@waypointRE.com

CONTACT: Ron Randel, CCIM • 970-590-6222 • Ron@wheelerpropertiesinc.com