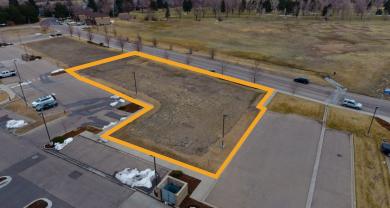

## WHEELER Properties

## 5220 20TH STREET GREELEY, COLORADO 80634

Building Envelope 12,000 SF approx. Sale Price \$420,000.00

Price Per SF \$35.00 / BSF

- Two Building Envelopes
- Infastructure Completed
- Interior Park Area

- Directly Across from AIMs Community College
- Zoned Commercial Density Low
- Traffic Count: 15,992 VPD



## **PROPERTY PHOTOS**











## **AREA MAPS**





Information contained herein is not guaranteed. Potential buyers and/or tenants are advised to verify all information. Price, terms and information are subject to change.



CONTACT: Brian Smerud, CCIM • 970-415-0538 • bsmerud@waypointRE.com

CONTACT: Ron Randel, CCIM • 970-590-6222 • Ron@wheelerpropertiesinc.com