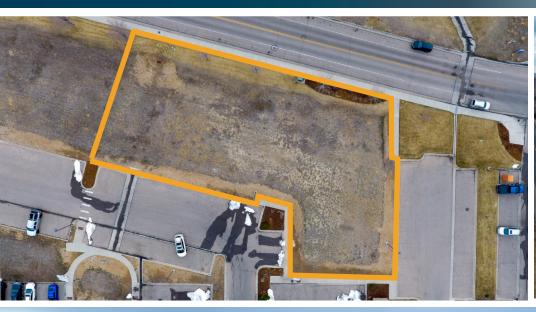

## WHEELER Properties

## 5220 20TH STREET GREELEY, COLORADO 80634

Building Envelope 12,000 SF approx. Sale Price \$420,000.00

Price Per SF \$35.00 / BSF

- Two Building Envelopes
- Infastructure Completed
- Interior Park Area

- Directly Across from AIMs Community College
- Zoned Commercial Density Low
- Traffic Count: 15,992 VPD



## **PROPERTY PHOTOS**











## **AREA MAPS**





Information contained herein is not guaranteed. Potential buyers and/or tenants are advised to verify all information. Price, terms and information are subject to change.



CONTACT: Brian Smerud, CCIM • 970-415-0538 • bsmerud@waypointRE.com

CONTACT: Ron Randel, CCIM • 970-590-6222 • Ron@wheelerpropertiesinc.com