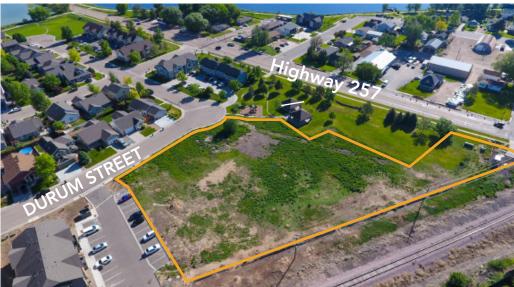

Lot Size

89,759 SF (2.06 acres)

Sale Price \$950,000 (\$10.58/SF)

#### DEVELOPMENT READY, FULLY ENTITLED MULTIFAMILY LAND - DOWNTOWN WINDSOR, CO

- Current Entitlement Approvals: 3 Buildings with a total of 48 Units
- Adjacent to Windsor Lake and Downtown Windsor
- Located at 'Main and Main'
- At Intersection of Highway 257 and Highway 392

# GRASSLANDS PARK WINDSOR, CO 80550

SALE OR JOINT VENTURE /
LAND CONTRIBUTION
AVAILABLE



### PROPERTY ELEVATIONS & SITE PLAN

#### 3 Buildings | 48 Units













## **PROPERTY PHOTOS**









# **REGIONAL MAP**





CONTACT: Josh Guernsey • 970-218-2331 • jguernsey@waypointRE.com David Katz, CCIM • 970-481-5808 • jguernsey@waypointRE.com