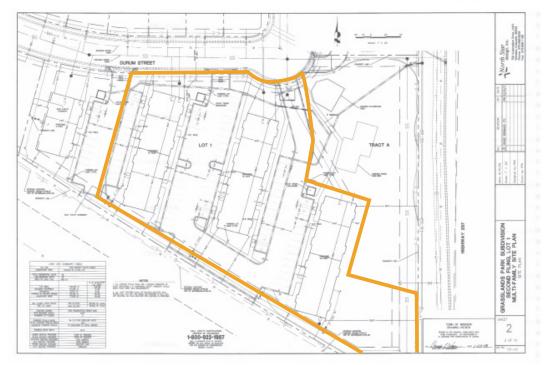

Lot Size

89,759 SF (2.06 acres)

Sale Price \$950,000 (\$10.58/SF)

#### DEVELOPMENT READY, FULLY ENTITLED MULTIFAMILY LAND - DOWNTOWN WINDSOR, CO

- Current Entitlement Approvals: 3 Buildings with a total of 48 Units
- Adjacent to Windsor Lake and Downtown Windsor
- Located at 'Main and Main'
- At Intersection of Highway 257 and Highway 392

# GRASSLANDS PARK WINDSOR, CO 80550

SALE OR JOINT VENTURE /
LAND CONTRIBUTION
AVAILABLE



### PROPERTY ELEVATIONS & SITE PLAN

#### 3 Buildings | 48 Units













## **PROPERTY PHOTOS**









# **REGIONAL MAP**





CONTACT: Josh Guernsey • 970-218-2331 • jguernsey@waypointRE.com David Katz, CCIM • 970-481-5808 • jguernsey@waypointRE.com