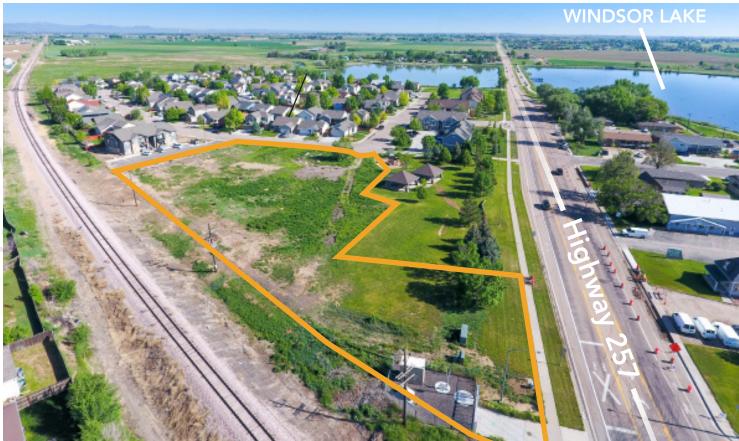

#### DEVELOPMENT READY, FULLY ENTITLED MULTIFAMILY LAND - DOWNTOWN WINDSOR, CO

- Current Entitlement Approvals: 3 Buildings with a total of 48 Units
- Adjacent to Windsor Lake and Downtown Windsor
- Located at 'Main and Main'
- At Intersection of Highway 257 and Highway 392

# **REGIONAL MAP**

CONTACT: Josh Guernsey • 970-218-2331 • jguernsey@waypointRE.com David Katz, CCIM • 970-481-5808 • jguernsey@waypointRE.com