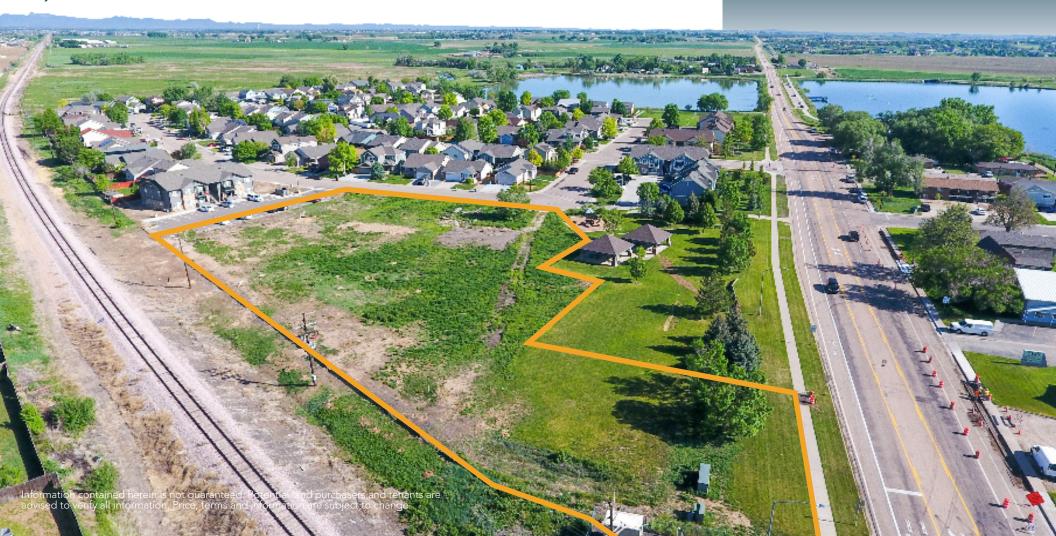

Lot Size

89,759 SF (2.06 acres)

Sale Price \$950,000 (\$10.58/SF)

#### DEVELOPMENT READY, FULLY ENTITLED MULTIFAMILY LAND - DOWNTOWN WINDSOR, CO

- Current Entitlement Approvals: 3 Buildings with a total of 48 Units
- Adjacent to Windsor Lake and Downtown Windsor
- Located at 'Main and Main'
- At Intersection of Highway 257 and Highway 392