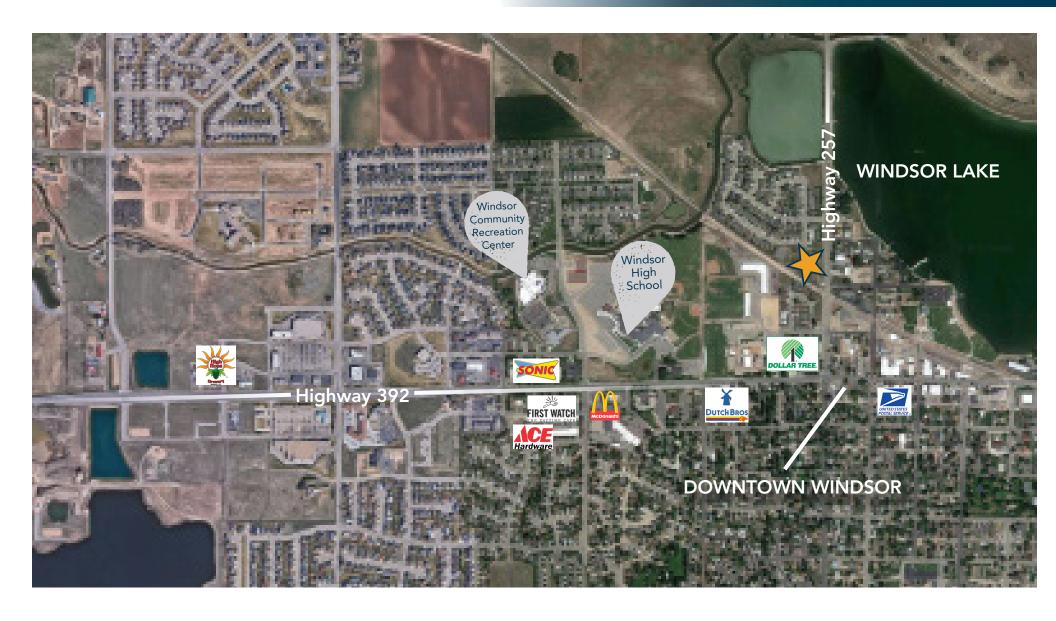

#### DEVELOPMENT READY, FULLY ENTITLED MULTIFAMILY LAND - DOWNTOWN WINDSOR, CO

- Current Entitlement Approvals: 3 Buildings with a total of 48 Units
- Adjacent to Windsor Lake and Downtown Windsor
- Located at 'Main and Main'
- At Intersection of Highway 257 and Highway 392

# **REGIONAL MAP**

CONTACT: Josh Guernsey • 970-218-2331 • jguernsey@waypointRE.com David Katz, CCIM • 970-481-5808 • jguernsey@waypointRE.com