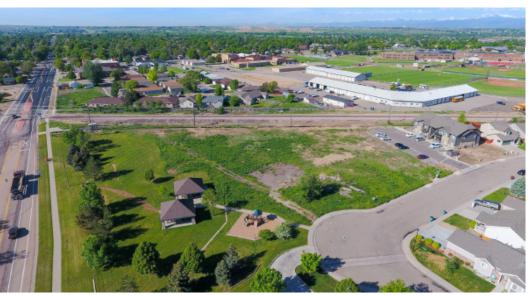

Lot Size

89,759 SF (2.06 acres)

Sale Price \$950,000 (\$10.58/SF)

#### DEVELOPMENT READY, FULLY ENTITLED MULTIFAMILY LAND - DOWNTOWN WINDSOR, CO

- Current Entitlement Approvals: 3 Buildings with a total of 48 Units
- Adjacent to Windsor Lake and Downtown Windsor
- Located at 'Main and Main'
- At Intersection of Highway 257 and Highway 392

# GRASSLANDS PARK WINDSOR, CO 80550

SALE OR JOINT VENTURE /
LAND CONTRIBUTION
AVAILABLE



### PROPERTY ELEVATIONS & SITE PLAN

#### 3 Buildings | 48 Units













## **PROPERTY PHOTOS**









# **REGIONAL MAP**





CONTACT: Josh Guernsey • 970-218-2331 • jguernsey@waypointRE.com David Katz, CCIM • 970-481-5808 • jguernsey@waypointRE.com