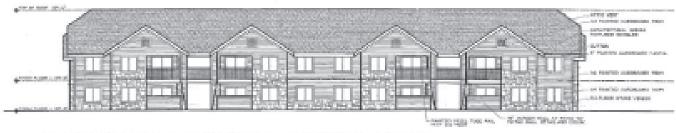

Lot Size

89,759 SF (2.06 acres)

Sale Price \$950,000 (\$10.58/SF)

#### DEVELOPMENT READY, FULLY ENTITLED MULTIFAMILY LAND - DOWNTOWN WINDSOR, CO

- Current Entitlement Approvals: 3 Buildings with a total of 48 Units
- Adjacent to Windsor Lake and Downtown Windsor
- Located at 'Main and Main'
- At Intersection of Highway 257 and Highway 392

# GRASSLANDS PARK WINDSOR, CO 80550

SALE OR JOINT VENTURE /
LAND CONTRIBUTION
AVAILABLE



### PROPERTY ELEVATIONS & SITE PLAN

#### 3 Buildings | 48 Units













## **PROPERTY PHOTOS**









# **REGIONAL MAP**





CONTACT: Josh Guernsey • 970-218-2331 • jguernsey@waypointRE.com David Katz, CCIM • 970-481-5808 • jguernsey@waypointRE.com