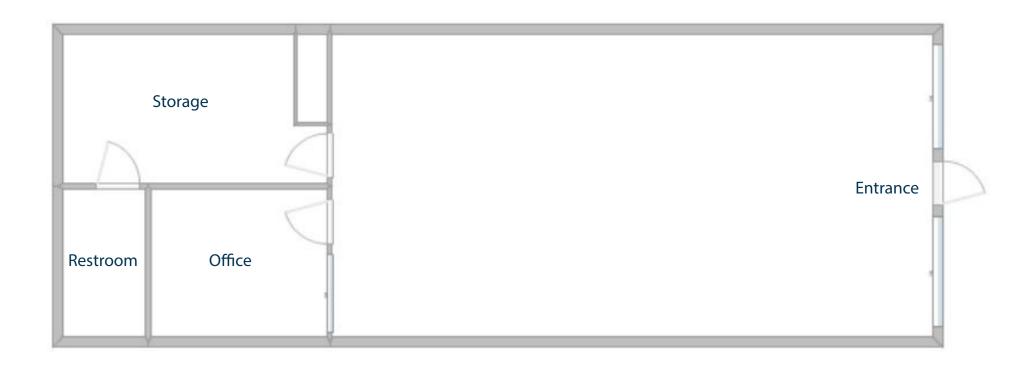

## **FLOOR PLAN**

Unit 3 1,237 SF

ST MOON

Lease Rate \$19.00 / SF NNN

NNN Rate \$8.62 NNN (Estimated 2021)

YOUR SIGN HERE

LOCATED IN CORNER SHOPPING CENTER ON PROSPECT RD. AND LEMAY AVE.

- High Visibility Monument and Building Signage on Lemay Avenue
- Abundance of Parking in Park Central Shopping Center
- Open floor plan with one private office, restroom and secured storage