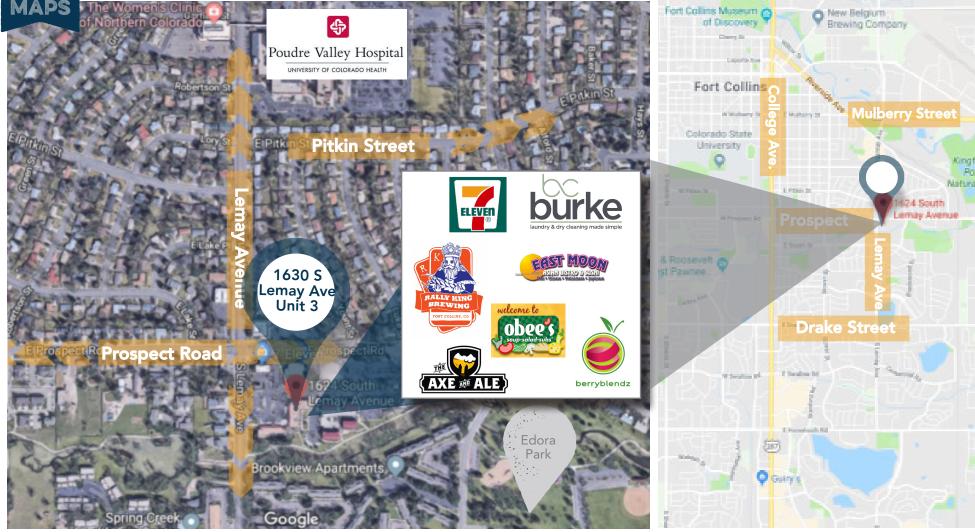

# 1630 S LEMAY AVE FORT COLLINS, CO 80525

berryble

Unit 3 1,237 SF

ST MOON

Lease Rate \$19.00 / SF NNN

NNN Rate \$8.62 NNN (Estimated 2021)

YOUR SIGN HERE

LOCATED IN CORNER SHOPPING CENTER ON PROSPECT RD. AND LEMAY AVE.

- High Visibility Monument and Building Signage on Lemay Avenue
- Abundance of Parking in Park Central Shopping Center
- Open floor plan with one private office, restroom and secured storage