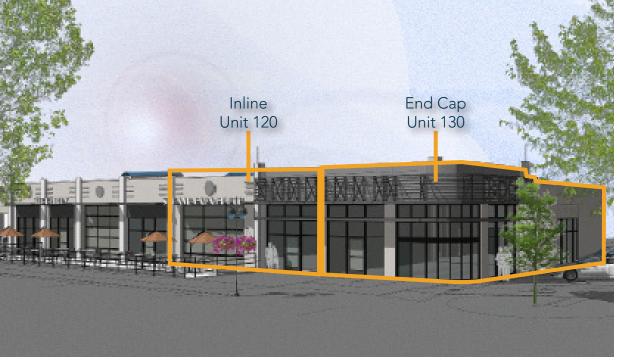

# THE MADDIE DEVELOPMENT

1130 8TH AVENUE GREELEY, CO 80631



### Lease Details

Inline (Unit 120) \$22 / SF NNN

Building Size 10,260 SF

Inline (Unit 120) 2,747 SF



# **CONCEPTUAL RENDERINGS**







## **GREELEY DEMOGRAPHICS**

#### **DAYTIME EMPLOYMENT**

|                                     | 1 Mile    |            |              | 3 Mile    |            |              | 5 Mile    |            |              |
|-------------------------------------|-----------|------------|--------------|-----------|------------|--------------|-----------|------------|--------------|
|                                     | Employees | Businesses | Employees    | Employees | Businesses | Employees    | Employees | Businesses | Employees    |
|                                     |           |            | Per Business |           |            | Per Business |           |            | Per Business |
| Service-Producing Industries        | 6,918     | 916        | 8            | 33,692    | 3,359