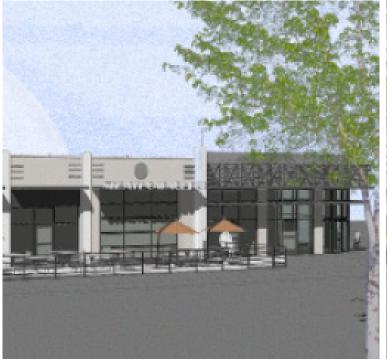

# THE MADDIE DEVELOPMENT

1130 8TH AVENUE GREELEY, CO 80631



### Lease Details

Inline (Unit 120) \$22 / SF NNN

Building Size 10,260 SF

Inline (Unit 120) 2,747 SF



# **CONCEPTUAL RENDERINGS**







## **GREELEY DEMOGRAPHICS**

#### **DAYTIME EMPLOYMENT**

|                                     | 1 Mile    |            |              | 3 Mile    |            |              | 5 Mile    |            |              |
|-------------------------------------|-----------|------------|--------------|-----------|------------|--------------|-----------|------------|--------------|
|                                     | Employees | Businesses | Employees    | Employees | Businesses | Employees    | Employees | Businesses | Employees    |
|                                     |           |            | Per Business |           |            | Per Business |           |            | Per Business |
| Service-Producing Industries        | 6,918     | 916        | 8            | 33,692    | 3,359