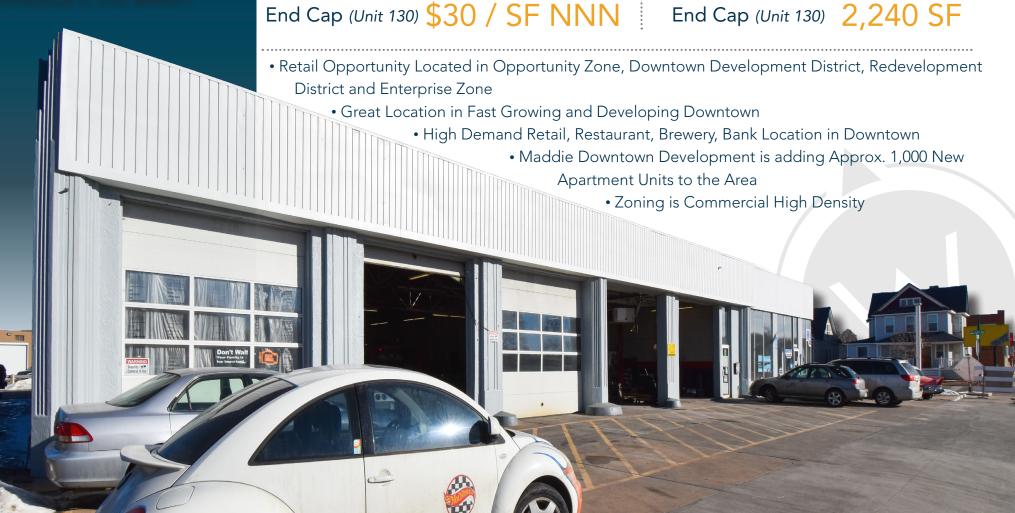

### Lease Details

Inline (Unit 120) \$22 / SF NNN

Building Size 10,260 SF

Inline (Unit 120) 2,747 SF