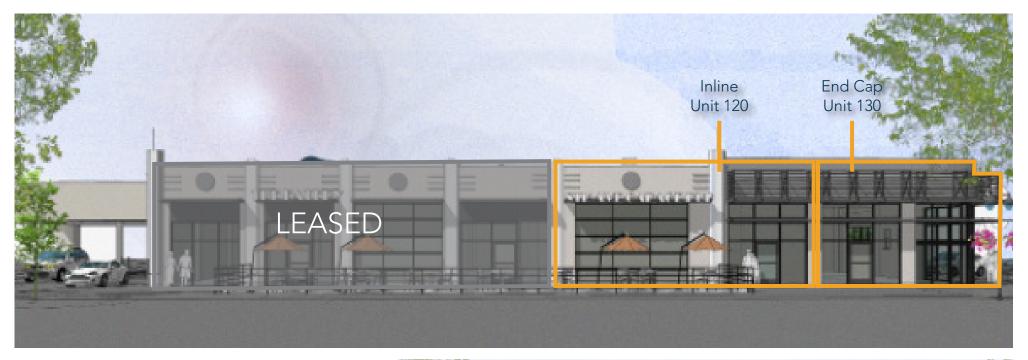

# THE MADDIE DEVELOPMENT

1130 8TH AVENUE GREELEY, CO 80631



### Lease Details

Inline (Unit 120) \$22 / SF NNN

Building Size 10,260 SF

Inline (Unit 120) 2,747 SF



# **CONCEPTUAL RENDERINGS**







## **GREELEY DEMOGRAPHICS**

#### **DAYTIME EMPLOYMENT**

|                                     | 1 Mile    |            |              | 3 Mile    |            |              | 5 Mile    |            |              |
|-------------------------------------|-----------|------------|--------------|-----------|------------|--------------|-----------|------------|--------------|
|                                     | Employees | Businesses | Employees    | Employees | Businesses | Employees    | Employees | Businesses | Employees    |
|                                     |           |            | Per Business |           |            | Per Business |           |            | Per Business |
| Service-Producing Industries        | 6,918     | 916        | 8            | 33,692    | 3,35