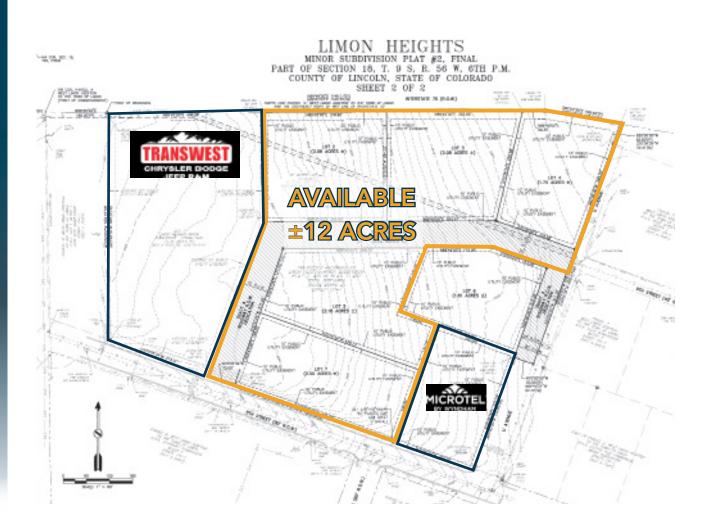

#### Lot Size 550,720 SF (12 acres) \$550,000.00 (\$1.05/SF)

#### ±12 ACRES LIMON, CO 80828

### **PROPERTY DETAILS**

- Opportunity Zone Status
- State of Colorado Enhanced Rural Enterprise Zone
- Part of the Prairie Development
- Corporation Economic Development Area
- Located on the Heartland Expressway
- Corridor Program
- Located on the Port to Plains Corridor
- I-70 Port of Entry Scales
- Limon has received Foreign Trade Zone Designation