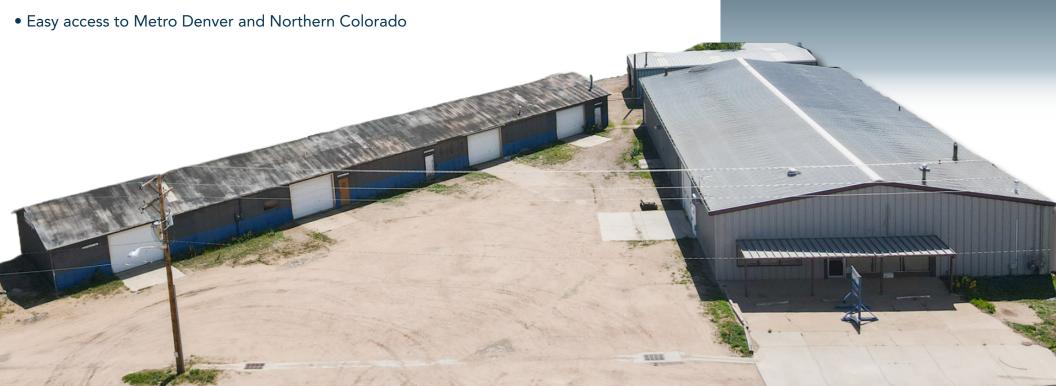

#### LARGE INDUSTRIAL/OFFICE SPACE AVAILABLE IN FORT LUPTON

- Property features 3 industrial buildings with multiple drive-in overhead doors
- Private office space, breakroom area, restrooms and storage space
- Centrally located in Fort Lupton and right off of US Highway 85

## **PROPERTY FEATURES**

Lot Size: 37,491 SF

Zoning: Industrial

Clear Height: 16'

Drive-In Doors: 2 (14') and 7 (10')

Buildings Total SF: 14,244 SF