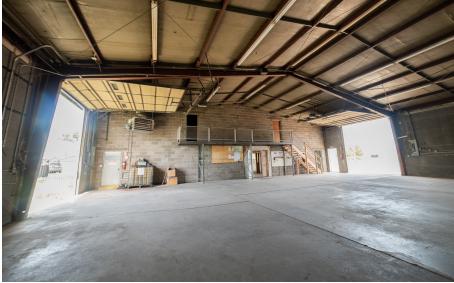

Included

#### LARGE INDUSTRIAL/OFFICE SPACE AVAILABLE IN FORT LUPTON

- Property features 3 industrial buildings with multiple drive-in overhead doors
- Private office space, breakroom area, restrooms and storage space
- Centrally located in Fort Lupton and right off of US Highway 85











## **PROPERTY FEATURES**

Lot Size: 37,491 SF

Zoning: Industrial

Clear Height: 16'

Drive-In Doors: 2 (14') and 7 (10')

Buildings Total SF: 14,244 SF

#### **Building 1:**

• SF: 7,200

• Two 14' overhead drive in doors

• One 10' overhead drive in door

### **Building 2:**

• SF: 5,100 SF

• Four 10' overhead drive in doors

### **Building 3:**

• SF: 1,944 SF

• Two 10' overhead drive in doors

• Two 14' overhead drive in doors



### **BUILDING 1 FLOOR PLAN**







# **PROPERTY PHOTOS**













## 1100 DENVER AVE, FORT LUPTON CO









CONTACT: Brian Smerud, CCIM • 970-415-0538 • bsmerud@waypointRE.com Greg Wheeler • 970-690-3143