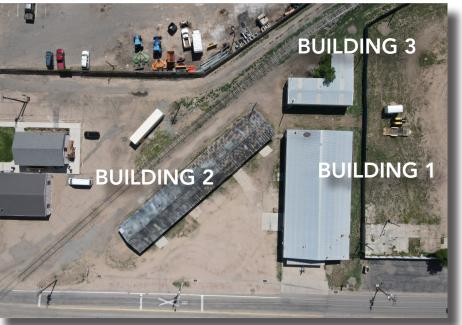

#### **Building 1:**

• SF: 7,200

• Two 14' overhead drive in doors

• One 10' overhead drive in door

### **Building 2:**

• SF: 5,100 SF

• Four 10' overhead drive in doors

### **Building 3:**

• SF: 1,944 SF

• Two 10' overhead drive in doors

• Two 14' overhead drive in doors