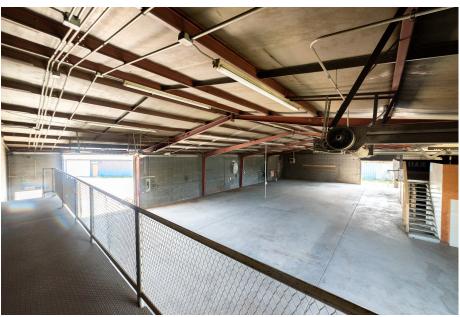

luded

#### LARGE INDUSTRIAL/OFFICE SPACE AVAILABLE IN FORT LUPTON

- Property features 3 industrial buildings with multiple drive-in overhead doors
- Private office space, breakroom area, restrooms and storage space
- Centrally located in Fort Lupton and right off of US Highway 85











## **PROPERTY FEATURES**

Lot Size: 37,491 SF

Zoning: Industrial

Clear Height: 16'

Drive-In Doors: 2 (14') and 7 (10')

Buildings Total SF: 14,244 SF

#### **Building 1:**

• SF: 7,200

• Two 14' overhead drive in doors

• One 10' overhead drive in door

### **Building 2:**

• SF: 5,100 SF

• Four 10' overhead drive in doors

### **Building 3:**

• SF: 1,944 SF

• Two 10' overhead drive in doors

• Two 14' overhead drive in doors



### **BUILDING 1 FLOOR PLAN**







# **PROPERTY PHOTOS**













## 1100 DENVER AVE, FORT LUPTON CO









CONTACT: Brian Smerud, CCIM • 970-415-0538 • bsmerud@waypointRE.com Greg Wheeler • 970-690-3143