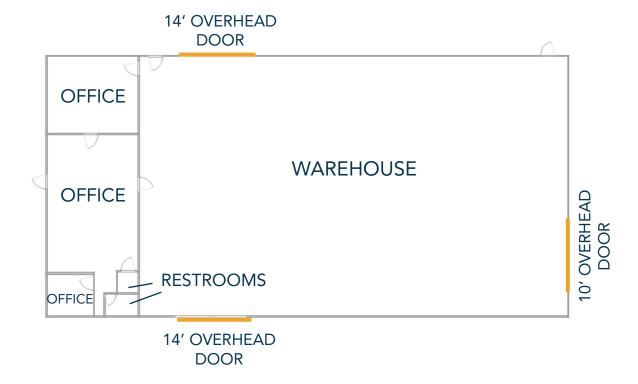

### **BUILDING 1 FLOOR PLAN**

#### **Building 1:**

• SF: 7,200

• Two 14' overhead drive in doors

• One 10' overhead drive in door