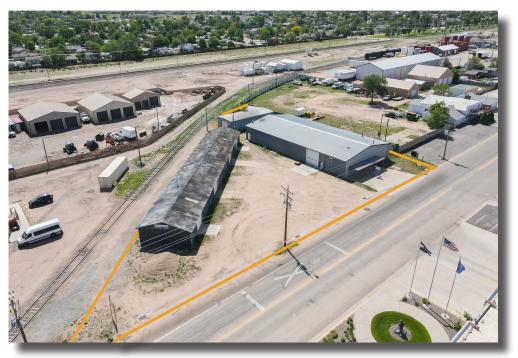

#### LARGE INDUSTRIAL/OFFICE SPACE AVAILABLE IN FORT LUPTON

- Property features 3 industrial buildings with multiple drive-in overhead doors
- Private office space, breakroom area, restrooms and storage space
- Centrally located in Fort Lupton and right off of US Highway 85

## **PROPERTY FEATURES**

Lot Size: 37,491 SF

Zoning: Industrial

Clear Height: 16'

Drive-In Doors: 2 (14') and 7 (10')

Buildings Total SF: 14,244 SF