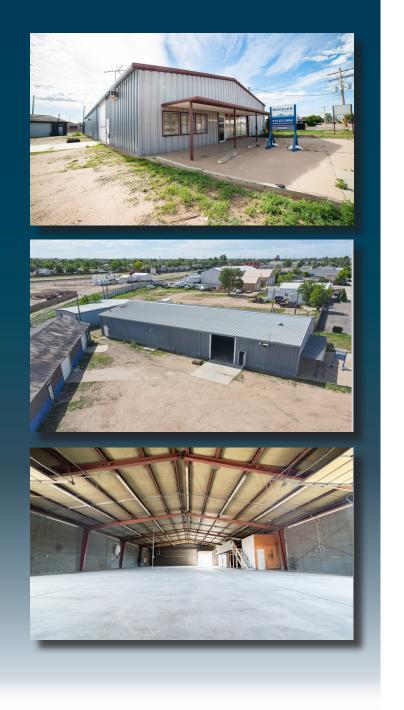

Rate** 

\$10.00/SF NNN

**NNN Rate** 

\$3.70/SF
Utilities Not Included

#### LARGE INDUSTRIAL/OFFICE SPACE AVAILABLE IN FORT LUPTON

- Property features 3 industrial buildings with multiple drive-in overhead doors
- Private office space, breakroom area, restrooms and storage space
- Centrally located in Fort Lupton and right off of US Highway 85











## **PROPERTY FEATURES**

Lot Size: 37,491 SF

Zoning: Industrial

Clear Height: 16'

Drive-In Doors: 2 (14') and 7 (10')

Buildings Total SF: 14,244 SF

#### **Building 1:**

• SF: 7,200

• Two 14' overhead drive in doors

• One 10' overhead drive in door

### **Building 2:**

• SF: 5,100 SF

• Four 10' overhead drive in doors

### **Building 3:**

• SF: 1,944 SF

• Two 10' overhead drive in doors

• Two 14' overhead drive in doors



### **BUILDING 1 FLOOR PLAN**







# **PROPERTY PHOTOS**













## 1100 DENVER AVE, FORT LUPTON CO









CONTACT: Brian Smerud, CCIM • 970-415-0538 • bsmerud@waypointRE.com Greg Wheeler • 970-690-3143