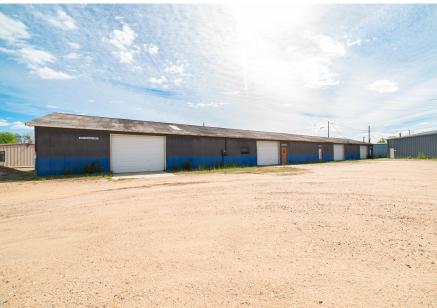

ncluded

#### LARGE INDUSTRIAL/OFFICE SPACE AVAILABLE IN FORT LUPTON

- Property features 3 industrial buildings with multiple drive-in overhead doors
- Private office space, breakroom area, restrooms and storage space
- Centrally located in Fort Lupton and right off of US Highway 85











## **PROPERTY FEATURES**

Lot Size: 37,491 SF

Zoning: Industrial

Clear Height: 16'

Drive-In Doors: 2 (14') and 7 (10')

Buildings Total SF: 14,244 SF

#### **Building 1:**

• SF: 7,200

• Two 14' overhead drive in doors

• One 10' overhead drive in door

### **Building 2:**

• SF: 5,100 SF

• Four 10' overhead drive in doors

### **Building 3:**

• SF: 1,944 SF

• Two 10' overhead drive in doors

• Two 14' overhead drive in doors



### **BUILDING 1 FLOOR PLAN**







# **PROPERTY PHOTOS**













## 1100 DENVER AVE, FORT LUPTON CO









CONTACT: Brian Smerud, CCIM • 970-415-0538 • bsmerud@waypointRE.com Greg Wheeler • 970-690-3143