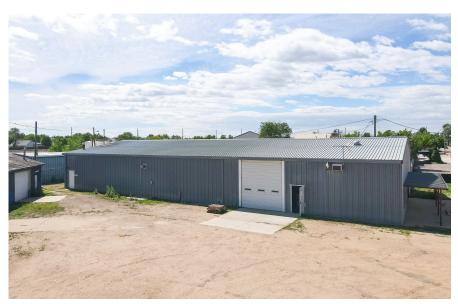

ot Included

#### LARGE INDUSTRIAL/OFFICE SPACE AVAILABLE IN FORT LUPTON

- Property features 3 industrial buildings with multiple drive-in overhead doors
- Private office space, breakroom area, restrooms and storage space
- Centrally located in Fort Lupton and right off of US Highway 85











## **PROPERTY FEATURES**

Lot Size: 37,491 SF

Zoning: Industrial

Clear Height: 16'

Drive-In Doors: 2 (14') and 7 (10')

Buildings Total SF: 14,244 SF

#### **Building 1:**

• SF: 7,200

• Two 14' overhead drive in doors

• One 10' overhead drive in door

### **Building 2:**

• SF: 5,100 SF

• Four 10' overhead drive in doors

### **Building 3:**

• SF: 1,944 SF

• Two 10' overhead drive in doors

• Two 14' overhead drive in doors



### **BUILDING 1 FLOOR PLAN**







# **PROPERTY PHOTOS**













## 1100 DENVER AVE, FORT LUPTON CO









CONTACT: Brian Smerud, CCIM • 970-415-0538 • bsmerud@waypointRE.com Greg Wheeler • 970-690-3143