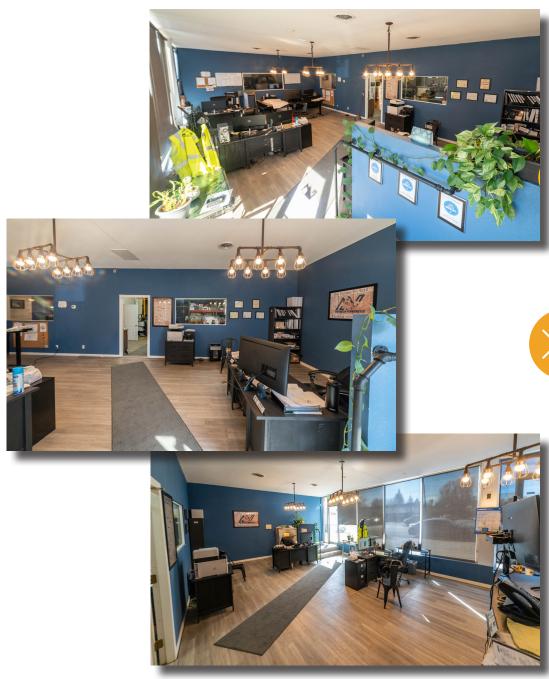

Available Space 4,500 SF

Lease Rate \$9.95 / SF

NNN Rate \$2.65 / SF

## 1913 9TH ST GREELEY, CO 80631

RETAIL/FLEX FOR LEASE

#### RECENTLY UPDATED RETAIL/FLEX SPACE AVAILABLE FOR LEASE IN GREELEY

- Building Signage Available
- (3) Overhead Doors
- Ample Parking
- Fenced Rear Yard
- Daily Traffic Count: 9,500 (2021)

- Zoned C-H: Commercial High Intensity
- Located along 9th St. Corridor with close proximity to US-85
- Recent Improvements to Property



#### **FLOORPLAN**





## **PROPERTY PHOTOS**









# PROPERTY PHOTOS















#### **EXTERIOR PHOTOS**















CONTACT: Brian Smerud, CCIM • 970-415-0538 • bsmerud@waypointRE.com Erik Caffee • 970-218-4284 • ecaffee@waypointRE.com