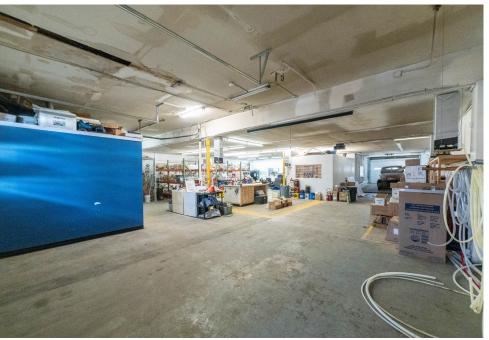

Available Space 4,500 SF

Lease Rate \$9.95 / SF

NNN Rate \$2.65 / SF

## 1913 9TH ST GREELEY, CO 80631

RETAIL/FLEX FOR LEASE

#### RECENTLY UPDATED RETAIL/FLEX SPACE AVAILABLE FOR LEASE IN GREELEY

- Building Signage Available
- (3) Overhead Doors
- Ample Parking
- Fenced Rear Yard
- Daily Traffic Count: 9,500 (2021)

- Zoned C-H: Commercial High Intensity
- Located along 9th St. Corridor with close proximity to US-85
- Recent Improvements to Property



#### **FLOORPLAN**





## **PROPERTY PHOTOS**









# PROPERTY PHOTOS















#### **EXTERIOR PHOTOS**















CONTACT: Brian Smerud, CCIM • 970-415-0538 • bsmerud@waypointRE.com Erik Caffee • 970-218-4284 • ecaffee@waypointRE.com