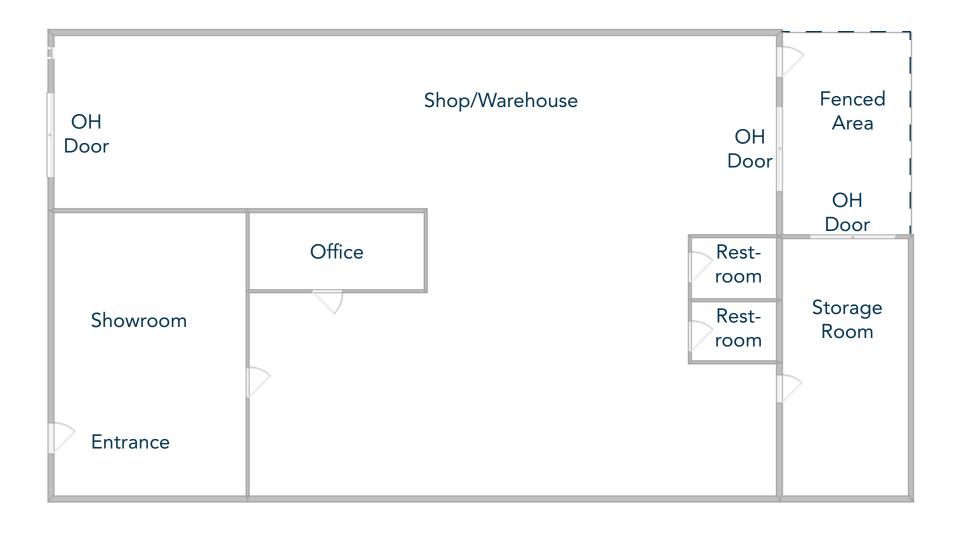

Available Space 4,500 SF

Lease Rate \$9.95 / SF

NNN Rate \$2.65 / SF

## 1913 9TH ST GREELEY, CO 80631

RETAIL/FLEX FOR LEASE

#### RECENTLY UPDATED RETAIL/FLEX SPACE AVAILABLE FOR LEASE IN GREELEY

- Building Signage Available
- (3) Overhead Doors
- Ample Parking
- Fenced Rear Yard
- Daily Traffic Count: 9,500 (2021)

- Zoned C-H: Commercial High Intensity
- Located along 9th St. Corridor with close proximity to US-85
- Recent Improvements to Property



#### **FLOORPLAN**





## **PROPERTY PHOTOS**









# PROPERTY PHOTOS















#### **EXTERIOR PHOTOS**















CONTACT: Brian Smerud, CCIM • 970-415-0538 • bsmerud@waypointRE.com Erik Caffee • 970-218-4284 • ecaffee@waypointRE.com