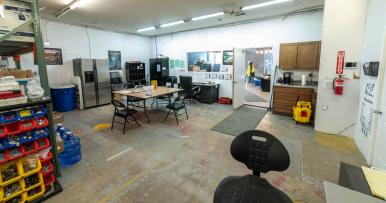

Available Space 4,500 SF

Lease Rate \$9.95 / SF

NNN Rate \$2.65 / SF

## 1913 9TH ST GREELEY, CO 80631

RETAIL/FLEX FOR LEASE

#### RECENTLY UPDATED RETAIL/FLEX SPACE AVAILABLE FOR LEASE IN GREELEY

- Building Signage Available
- (3) Overhead Doors
- Ample Parking
- Fenced Rear Yard
- Daily Traffic Count: 9,500 (2021)

- Zoned C-H: Commercial High Intensity
- Located along 9th St. Corridor with close proximity to US-85
- Recent Improvements to Property



#### **FLOORPLAN**





## **PROPERTY PHOTOS**









# PROPERTY PHOTOS















#### **EXTERIOR PHOTOS**















CONTACT: Brian Smerud, CCIM • 970-415-0538 • bsmerud@waypointRE.com Erik Caffee • 970-218-4284 • ecaffee@waypointRE.com