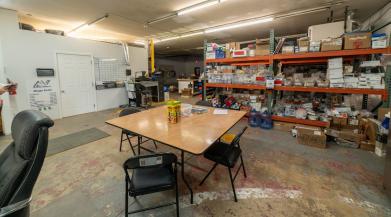

Available Space 4,500 SF

Lease Rate \$9.95 / SF

NNN Rate \$2.65 / SF

## 1913 9TH ST GREELEY, CO 80631

RETAIL/FLEX FOR LEASE

#### RECENTLY UPDATED RETAIL/FLEX SPACE AVAILABLE FOR LEASE IN GREELEY

- Building Signage Available
- (3) Overhead Doors
- Ample Parking
- Fenced Rear Yard
- Daily Traffic Count: 9,500 (2021)

- Zoned C-H: Commercial High Intensity
- Located along 9th St. Corridor with close proximity to US-85
- Recent Improvements to Property



#### **FLOORPLAN**





## **PROPERTY PHOTOS**









# PROPERTY PHOTOS















#### **EXTERIOR PHOTOS**















CONTACT: Brian Smerud, CCIM • 970-415-0538 • bsmerud@waypointRE.com Erik Caffee • 970-218-4284 • ecaffee@waypointRE.com