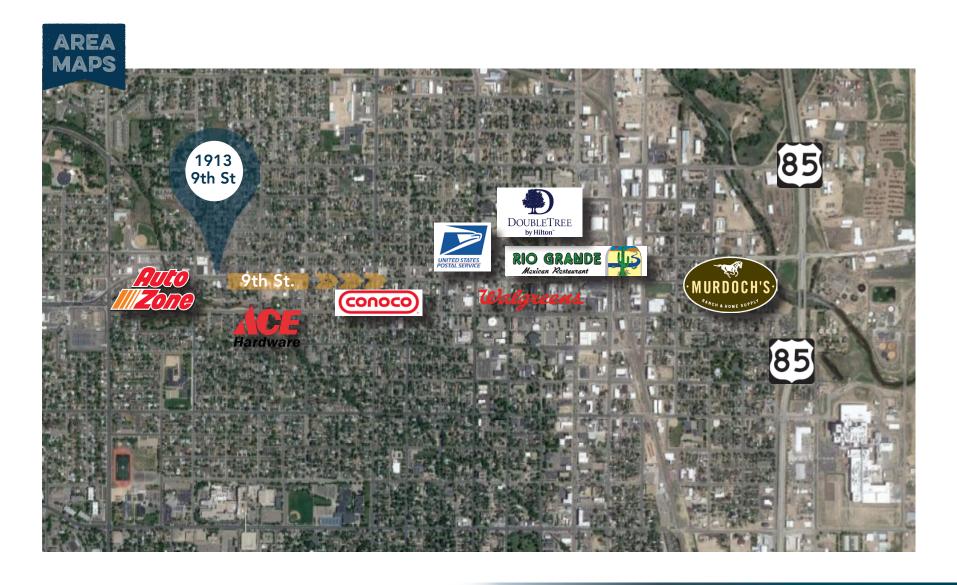

## 1913 9TH ST GREELEY, CO 80631

RETAIL/FLEX FOR LEASE

#### RECENTLY UPDATED RETAIL/FLEX SPACE AVAILABLE FOR LEASE IN GREELEY

- Building Signage Available
- (3) Overhead Doors
- Ample Parking
- Fenced Rear Yard
- Daily Traffic Count: 9,500 (2021)

- Zoned C-H: Commercial High Intensity
- Located along 9th St. Corridor with close proximity to US-85
- Recent Improvements to Property