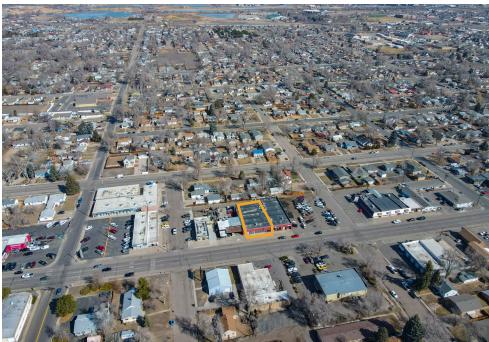

Available Space 4,500 SF

Lease Rate \$9.95 / SF

NNN Rate \$2.65 / SF

## 1913 9TH ST GREELEY, CO 80631

RETAIL/FLEX FOR LEASE

#### RECENTLY UPDATED RETAIL/FLEX SPACE AVAILABLE FOR LEASE IN GREELEY

- Building Signage Available
- (3) Overhead Doors
- Ample Parking
- Fenced Rear Yard
- Daily Traffic Count: 9,500 (2021)

- Zoned C-H: Commercial High Intensity
- Located along 9th St. Corridor with close proximity to US-85
- Recent Improvements to Property



#### **FLOORPLAN**





## **PROPERTY PHOTOS**









# PROPERTY PHOTOS















#### **EXTERIOR PHOTOS**















CONTACT: Brian Smerud, CCIM • 970-415-0538 • bsmerud@waypointRE.com Erik Caffee • 970-218-4284 • ecaffee@waypointRE.com