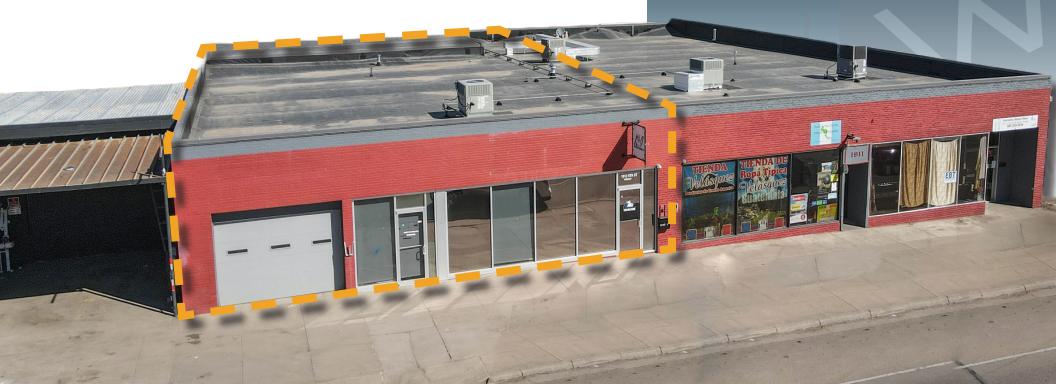

## 1913 9TH ST GREELEY, CO 80631

RETAIL/FLEX FOR LEASE

#### RECENTLY UPDATED RETAIL/FLEX SPACE AVAILABLE FOR LEASE IN GREELEY

- Building Signage Available
- (3) Overhead Doors
- Ample Parking
- Fenced Rear Yard
- Daily Traffic Count: 9,500 (2021)

- Zoned C-H: Commercial High Intensity
- Located along 9th St. Corridor with close proximity to US-85
- Recent Improvements to Property