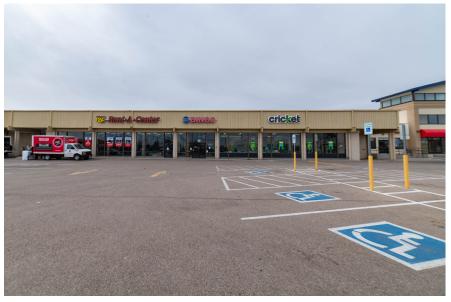

Unit #101

Lease Rate:

NNN Rate:

Up to 3,241 SF

\$17.00/SF NNN

\$4.50/SF

PAD Site:

Learn More

#### RETAIL SPACE FOR LEASE IN CENTRAL GREELEY

- Prime location along West 10th St
- Ample parking for tenant and customers
- Traffic Counts: 23,000 VPD (2021)

- T.I. allowance negotiable
- Building and monument signage

### 2700 W 10TH STREET GREELEY, CO 80634

### **IMPROVEMENTS UNDERWAY**

New Lighting Full Facade Renovation Monument Sign Fronting 10th St



# **PROPERTY PHOTOS**











#### W. 10TH ST



Information contained herein is not guaranteed. Potential land purchasers and tenants are advised to verify all information. Price, terms and information are subject to change.



# **LOCAL MAP**





# **AREA MAP**





### **REGIONAL MAP**





CONTACT: Brian Smerud, CCIM • 970-415-0538 • bsmerud@waypointRE.com
Erik Caffee • 970-218-4284 • ecaffee@waypointRE.com
Josh Guernsey • 970-218-2331 • jguernsey@waypointRE.com