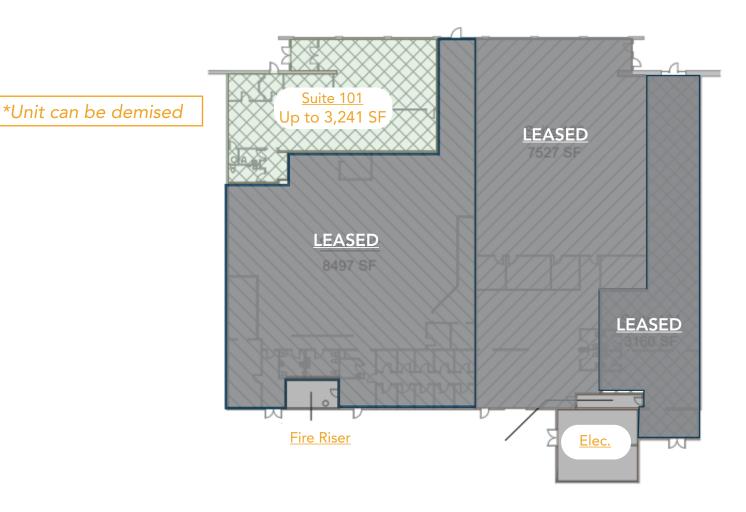

Unit #101

Lease Rate:

NNN Rate:

Up to 3,241 SF

\$17.00/SF NNN

\$4.50/SF

PAD Site:

Learn More