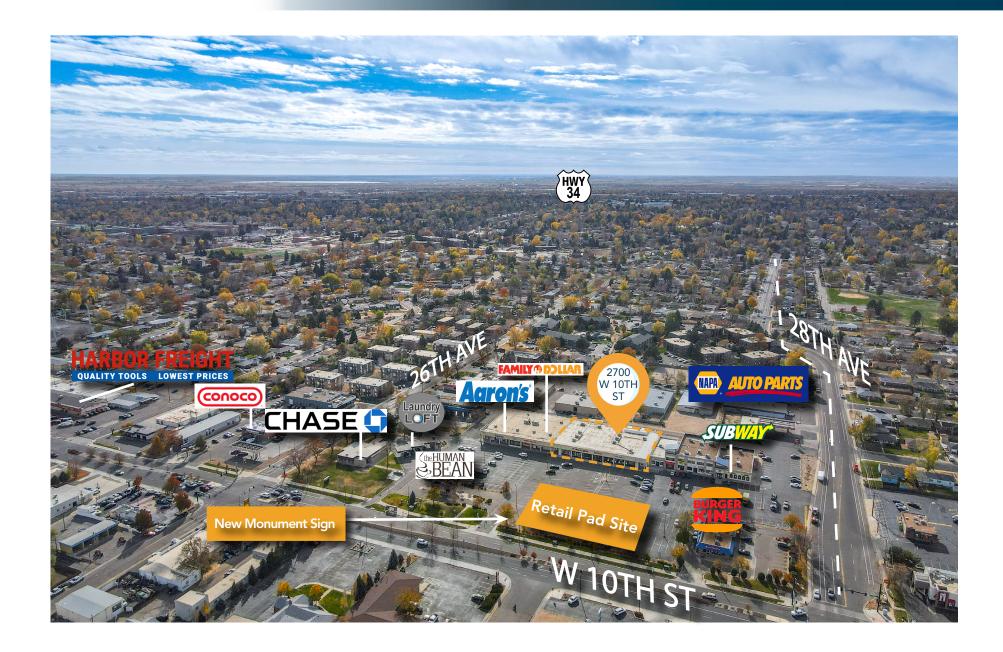

Unit #101

Lease Rate:

NNN Rate:

Up to 3,241 SF

\$17.00/SF NNN

\$4.50/SF

PAD Site:

Learn More

#### RETAIL SPACE FOR LEASE IN CENTRAL GREELEY

- Prime location along West 10th St
- Ample parking for tenant and customers
- Traffic Counts: 23,000 VPD (2021)

- T.I. allowance negotiable
- Building and monument signage

### 2700 W 10TH STREET GREELEY, CO 80634

### **IMPROVEMENTS UNDERWAY**

New Lighting Full Facade Renovation Monument Sign Fronting 10th St



# **PROPERTY PHOTOS**











#### W. 10TH ST



Information contained herein is not guaranteed. Potential land purchasers and tenants are advised to verify all information. Price, terms and information are subject to change.



# **LOCAL MAP**





# **AREA MAP**





### **REGIONAL MAP**





CONTACT: Brian Smerud, CCIM • 970-415-0538 • bsmerud@waypointRE.com
Erik Caffee • 970-218-4284 • ecaffee@waypointRE.com
Josh Guernsey • 970-218-2331 • jguernsey@waypointRE.com