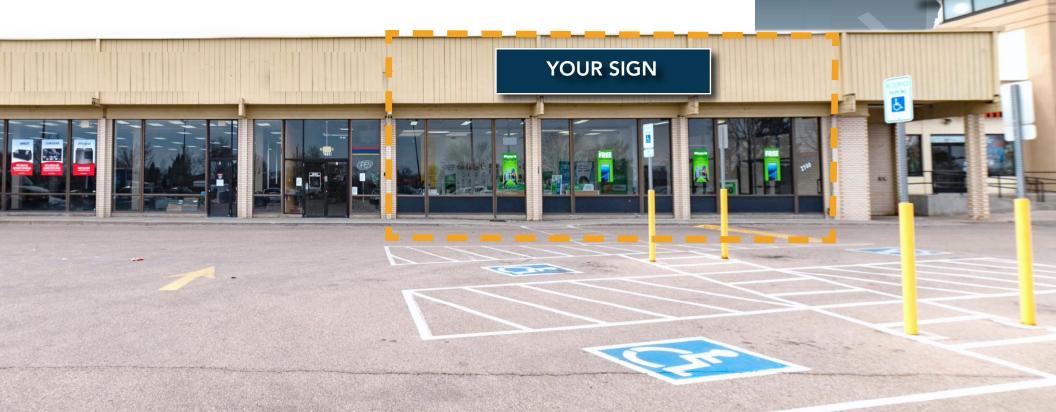

#### RETAIL SPACE FOR LEASE IN CENTRAL GREELEY

- Prime location along West 10th St
- Ample parking for tenant and customers
- Traffic Counts: 23,000 VPD (2021)

- T.I. allowance negotiable
- Building and monument signage

### 2700 W 10TH STREET GREELEY, CO 80634