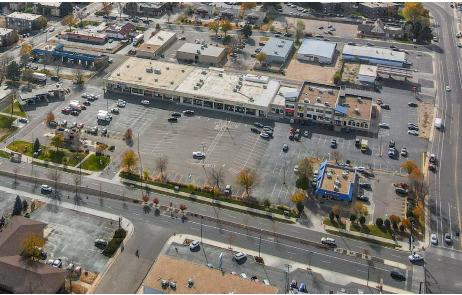

Unit #101

Lease Rate:

NNN Rate:

Up to 3,241 SF

\$17.00/SF NNN

\$4.50/SF

PAD Site:

Learn More

#### RETAIL SPACE FOR LEASE IN CENTRAL GREELEY

- Prime location along West 10th St
- Ample parking for tenant and customers
- Traffic Counts: 23,000 VPD (2021)

- T.I. allowance negotiable
- Building and monument signage

### 2700 W 10TH STREET GREELEY, CO 80634

### **IMPROVEMENTS UNDERWAY**

New Lighting Full Facade Renovation Monument Sign Fronting 10th St



# **PROPERTY PHOTOS**











#### W. 10TH ST



Information contained herein is not guaranteed. Potential land purchasers and tenants are advised to verify all information. Price, terms and information are subject to change.



# **LOCAL MAP**





# **AREA MAP**





### **REGIONAL MAP**





CONTACT: Brian Smerud, CCIM • 970-415-0538 • bsmerud@waypointRE.com
Erik Caffee • 970-218-4284 • ecaffee@waypointRE.com
Josh Guernsey • 970-218-2331 • jguernsey@waypointRE.com