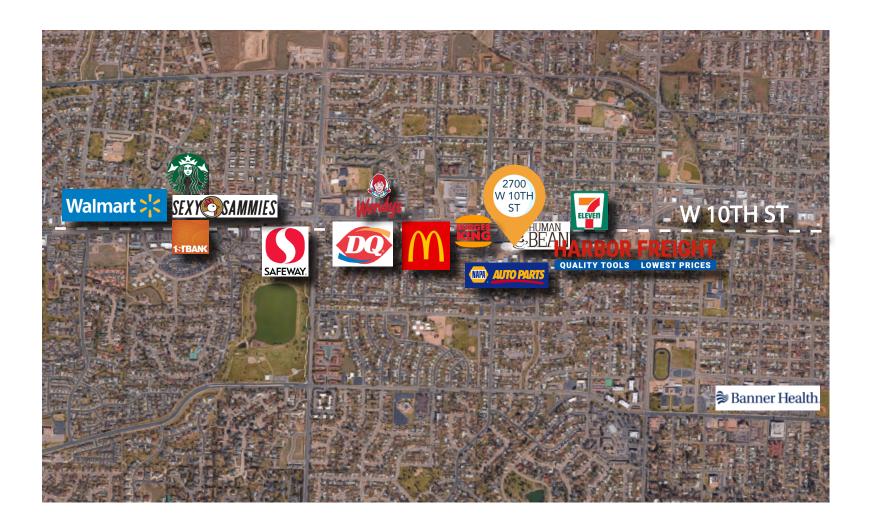

Unit #101

Lease Rate:

NNN Rate:

Up to 3,241 SF

\$17.00/SF NNN

\$4.50/SF

PAD Site:

Learn More

#### RETAIL SPACE FOR LEASE IN CENTRAL GREELEY

- Prime location along West 10th St
- Ample parking for tenant and customers
- Traffic Counts: 23,000 VPD (2021)

- T.I. allowance negotiable
- Building and monument signage

### 2700 W 10TH STREET GREELEY, CO 80634

### **IMPROVEMENTS UNDERWAY**

New Lighting Full Facade Renovation Monument Sign Fronting 10th St



# **PROPERTY PHOTOS**











#### W. 10TH ST



Information contained herein is not guaranteed. Potential land purchasers and tenants are advised to verify all information. Price, terms and information are subject to change.



# **LOCAL MAP**





# **AREA MAP**





### **REGIONAL MAP**





CONTACT: Brian Smerud, CCIM • 970-415-0538 • bsmerud@waypointRE.com
Erik Caffee • 970-218-4284 • ecaffee@waypointRE.com
Josh Guernsey • 970-218-2331 • jguernsey@waypointRE.com