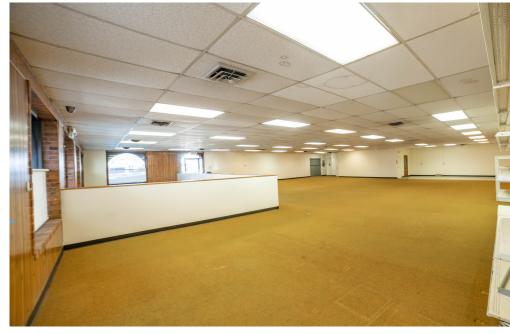

Space

Available: Lease Rate:

NNN Rate:

908 11TH AVE GREELEY, CO

3,600 SF

\$12.00/SF **\$5,100/month**  \$5.00/SF

\$630,000 (\$175/SF)

Sale Price:

HIGH DEMAND RETAIL LOCATION

## RETAIL SPACE WITH HIGH EXPOSURE DISPLAY WINDOWS FOR LEASE OR SALE

- Consists of a large open-plan retail space, laundry room, private restrooms and mezzanine storage
- Excellent frontage on 11th Avenue with easy access to Hwy 85
- Surrounded by restaurants, retail and lifestyle amenities
- Traffic count approx. 12,300 vehicles per day (2023)
- On-site and street parking
- Building signage



## **PROPERTY PHOTOS**











## **PROPERTY FLOORPLAN**









CONTACT: Brian Smerud, CCIM • 970-415-0538 • bsmerud@waypointRE.com Erik Caffee • 970-218-4284 • ecaffee@waypointRE.com

BRIAN SMERUD, CCIM / ERIK CAFFEE

125 S Howes Street Suite 500, Fort Collins, CO 80521 • 970-632-5050 • www.waypointRE.com