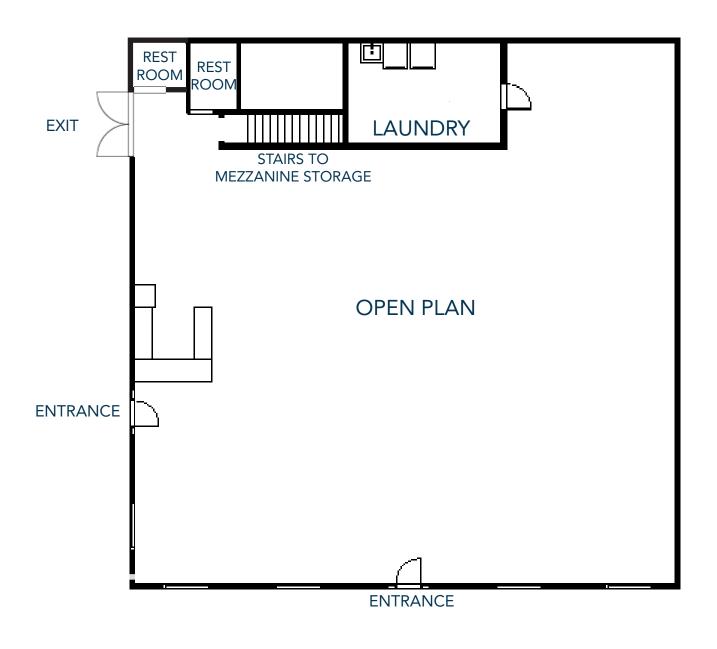

## **PROPERTY FLOORPLAN**

CONTACT: Brian Smerud, CCIM • 970-415-0538 • bsmerud@waypointRE.com Erik Caffee • 970-218-4284 • ecaffee@waypointRE.com

BRIAN SMERUD, CCIM / ERIK CAFFEE

125 S Howes Street Suite 500, Fort Collins, CO 80521 • 970-632-5050 • www.waypointRE.com

## RETAIL SPACE WITH HIGH EXPOSURE DISPLAY WINDOWS FOR LEASE OR SALE

- Consists of a large open-plan retail space, laundry room, private restrooms and mezzanine storage
- Excellent frontage on 11th Avenue with easy access to Hwy 85
- Surrounded by restaurants, retail and lifestyle amenities
- Traffic count approx. 12,300 vehicles per day (2023)
- On-site and street parking
- Building signage