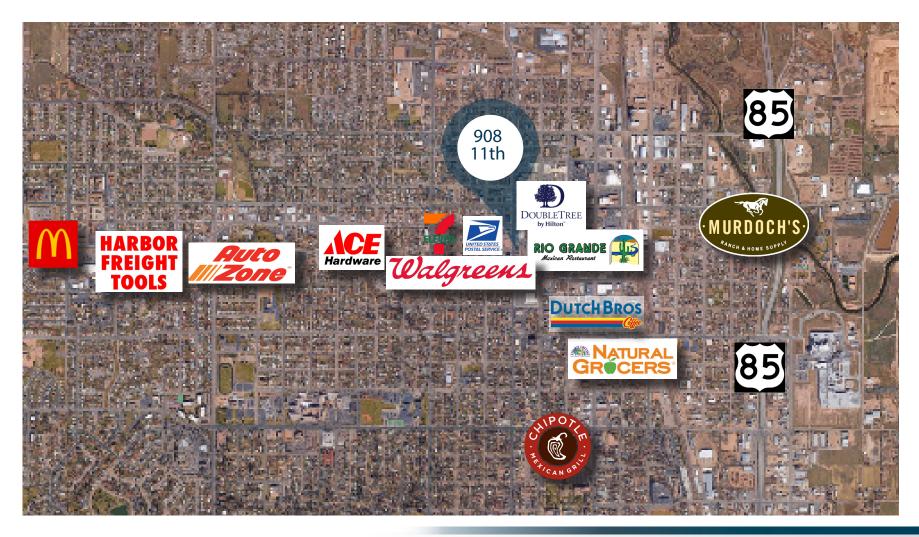

HIGH DEMAND RETAIL LOCATION

## RETAIL SPACE WITH HIGH EXPOSURE DISPLAY WINDOWS FOR LEASE OR SALE

- Consists of a large open-plan retail space, laundry room, private restrooms and mezzanine storage
- Excellent frontage on 11th Avenue with easy access to Hwy 85
- Surrounded by restaurants, retail and lifestyle amenities
- Traffic count approx. 12,300 vehicles per day (2023)
- On-site and street parking
- Building signage