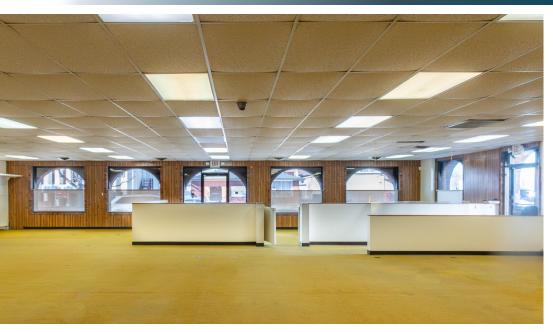

Space

Available: Lease Rate:

NNN Rate:

908 11TH AVE GREELEY, CO

3,600 SF

\$12.00/SF **\$5,100/month**  \$5.00/SF

\$630,000 (\$175/SF)

Sale Price:

HIGH DEMAND RETAIL LOCATION

## RETAIL SPACE WITH HIGH EXPOSURE DISPLAY WINDOWS FOR LEASE OR SALE

- Consists of a large open-plan retail space, laundry room, private restrooms and mezzanine storage
- Excellent frontage on 11th Avenue with easy access to Hwy 85
- Surrounded by restaurants, retail and lifestyle amenities
- Traffic count approx. 12,300 vehicles per day (2023)
- On-site and street parking
- Building signage



## **PROPERTY PHOTOS**











## **PROPERTY FLOORPLAN**









CONTACT: Brian Smerud, CCIM • 970-415-0538 • bsmerud@waypointRE.com Erik Caffee • 970-218-4284 • ecaffee@waypointRE.com

BRIAN SMERUD, CCIM / ERIK CAFFEE

125 S Howes Street Suite 500, Fort Collins, CO 80521 • 970-632-5050 • www.waypointRE.com