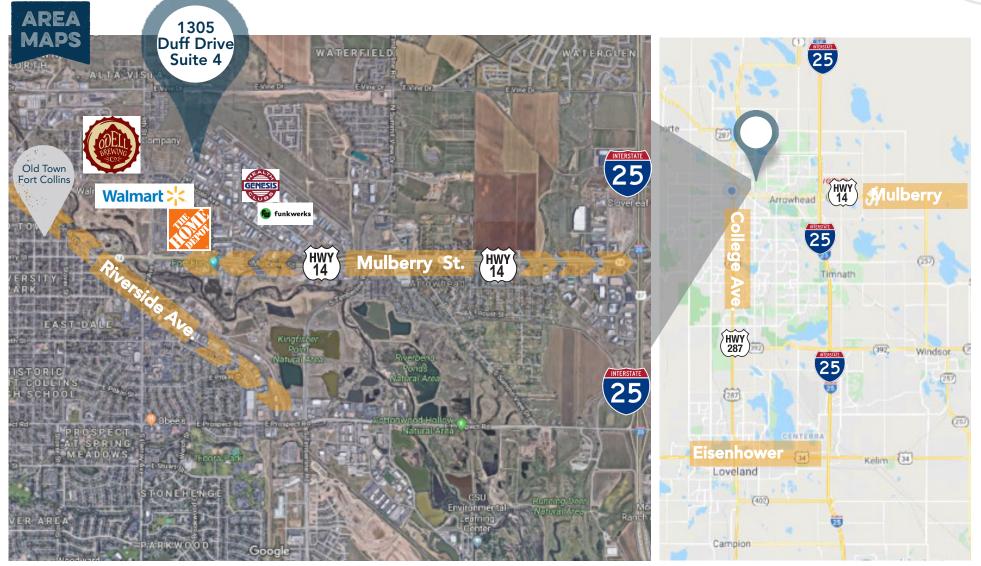

#### NICELY FINISHED INDUSTRIAL / FLEX SPACE NEAR OLD TOWN FORT COLLINS

- Regional Location with Quick Access to Interstate 25 and Downtown on Mulberry Corridor
- Private Office Space, Industrial Warehouse with 12' overhead door, 14' clear height, and 3 Phase Power
- Monument and Building Signage Available
- Additional Loft Area for Extra Storage