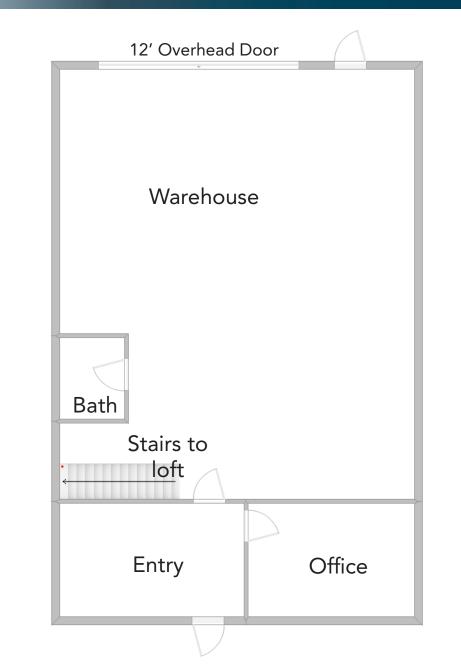

#### NICELY FINISHED INDUSTRIAL / FLEX SPACE NEAR OLD TOWN FORT COLLINS

- Regional Location with Quick Access to Interstate 25 and Downtown on Mulberry Corridor
- Private Office Space, Industrial Warehouse with 12' overhead door, 14' clear height, and 3 Phase Power
- Monument and Building Signage Available
- Additional Loft Area for Extra Storage