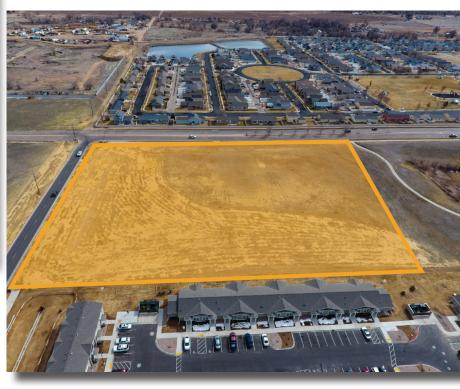

## **PROPERTY PHOTOS**

## 2300 PRAIRIE VIEW DRIVE EVANS, CO 80620

Sale Details \$784,212.00

Price Per SF

\$3.00

- Located in a High Population in-fill Area
- Zoned Commercial High Density (Evans C-3)
- Buyer to Obtain City of Evans Water and Sewer Taps

Lot Size 6.001 Acres (261,404 SF)

- AUTAUN

• 1 Mile to Highway 85

**WHEELER** 

Properties

• .85 Miles to Highway 34

PRAIRIE VIEW DRIVE